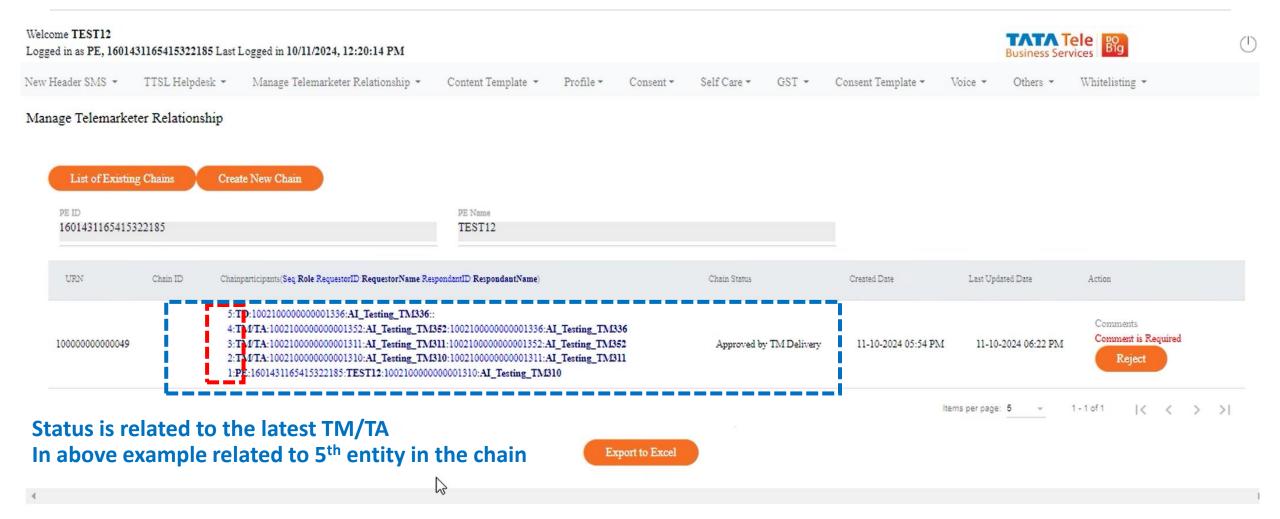

#### PE Can view the list and status

In above example it is pending with 3<sup>rd</sup> entity in chain

#### Visibility of Chain

- PE & TD can see all members and status of the chain
- Other members can only see their previous and next entities in the chain