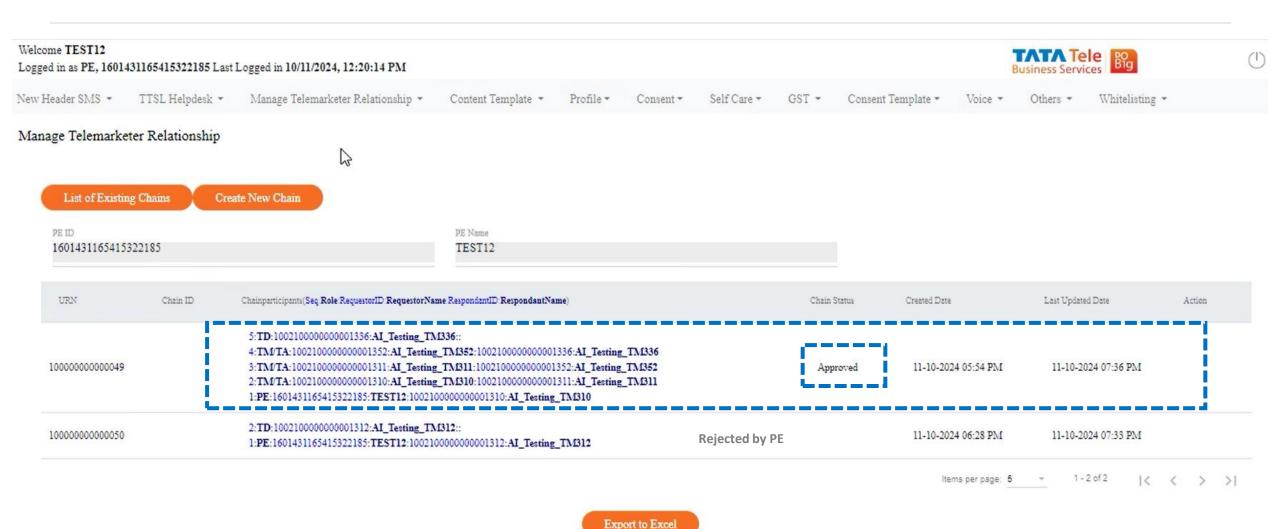

## **Final Request Approved by PE With Remarks**

Manage Telemarketer Relationship

| PE ID<br>1601431165415322185            |          | PE Name<br>TEST12                                                                                                                                                                                                                                                                                                                                                         |                       |                     |                     |                           |
|-----------------------------------------|----------|---------------------------------------------------------------------------------------------------------------------------------------------------------------------------------------------------------------------------------------------------------------------------------------------------------------------------------------------------------------------------|-----------------------|---------------------|---------------------|---------------------------|
| URN                                     | Chain ID | Chainparticipants(Seq Role RequestorID RequestorName RespondantID RespondantName)                                                                                                                                                                                                                                                                                         | Chain Status          | Created Date        | Last Updated Date   | Action                    |
| 00000000000049                          |          | 5:TD:100210000000001336:AI_Testing_TM336:: 4:TM/TA:100210000000001352:AI_Testing_TM352:1002100000000001336:AI_Testing_TM336 3:TM/TA:1002100000000001311:AI_Testing_TM311:1002100000000001352:AI_Testing_TM352 2:TM/TA:1002100000000001310:AI_Testing_TM310:1002100000000001311:AI_Testing_TM311 1:PE:1601431165415322185:TEST12:10021000000000001310:AI_Testing_TM310     | Approved              | 11-10-2024 05:54 PM | 11-10-2024 07:36 PM |                           |
| 000000000000000000000000000000000000000 |          | 2:TD:100210000000001312:AI_Testing_TM312::<br>1:PE:1601431165415322185:TEST12:100210000000001312:AI_Testing_TM312                                                                                                                                                                                                                                                         |                       | 11-10-2024 06:28 PM | 11-10-2024 07:33 PM |                           |
| 0000000000051                           |          | 5:TD:100210000000001336:AI_Testing_TM336::  4:TM/TA:1002100000000001352:AI_Testing_TM352:1002100000000001336:AI_Testing_TM336  3:TM/TA:1002100000000001311:AI_Testing_TM311:1002100000000001352:AI_Testing_TM352  2:TM/TA:1002100000000001312:AI_Testing_TM312:1002100000000001311:AI_Testing_TM311  1:PE:1601431165415322185:TEST12:1002100000000001312:AI_Testing_TM312 | Approved by Registrar | 11-10-2024 07:38 PM | 11-10-2024 07:50 PM | approved I Approve Reject |

## **Final Request Approved by PE**

#### PE's Chain status and actions

Manage Telemarketer Relationship

## Final Status of PE's Chain – Ready to Submit SMS