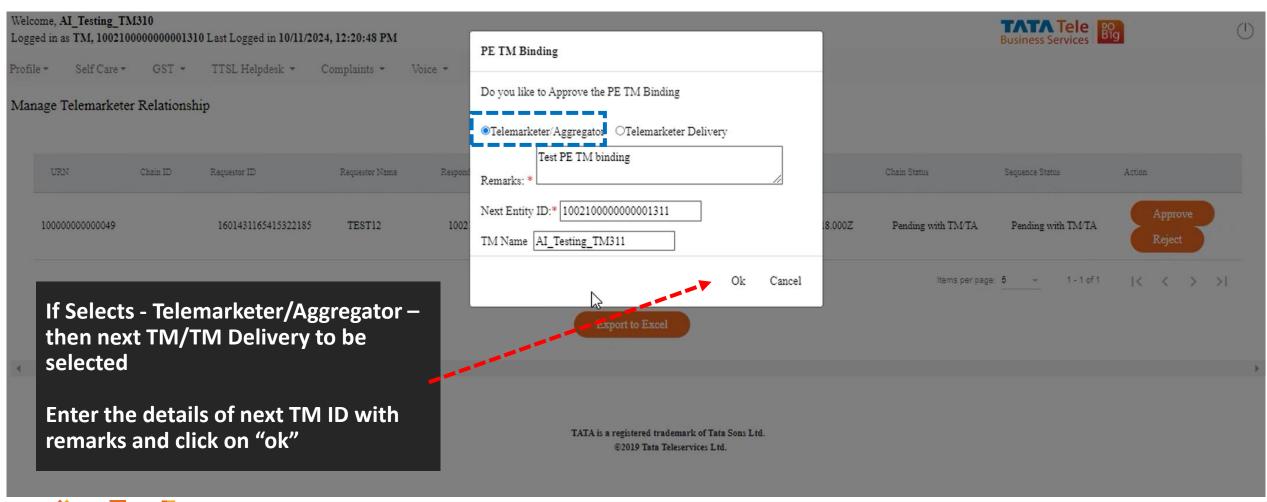

#### TM to Select Role in the Chain

#### **Next TM to Select Role in the Chain**