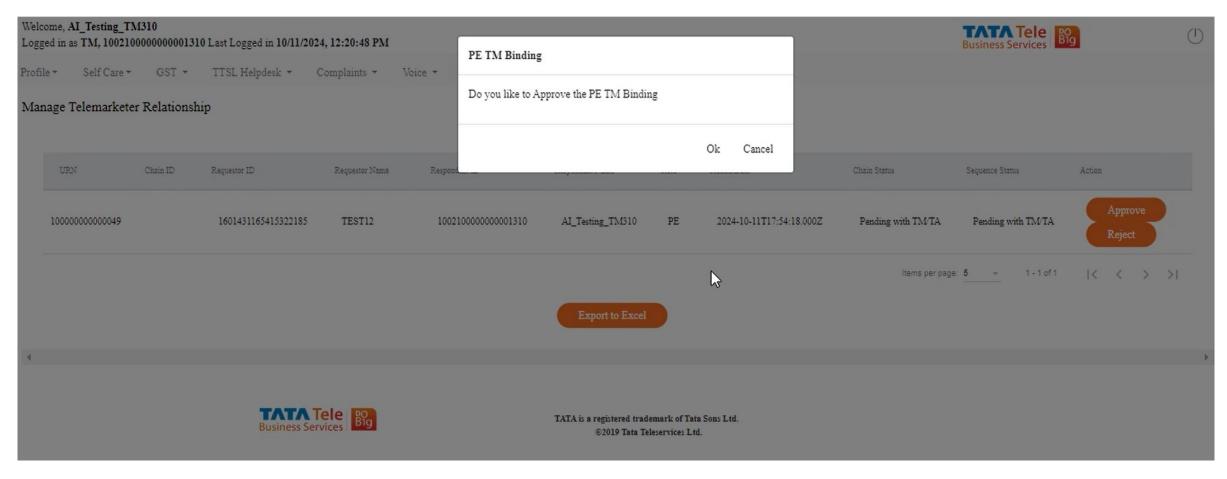

MS using variables in content template to be whitelisted in DLT. Wef 1<sup>st</sup> Oct 2024, SMS will fail if URLs/OTT links/APKs are not whitelisted.
- Steps to whitelist
- All 140XXXX resources to be assigned to respective Principal Entities (PE) by Telemarketer (TM) in DLT.
- PEs to map the Voice CLI (Voice Header) to Voice Content Template and Consent template to allow calls to get successfully submitted to End customers wef 1<sup>st</sup> Oct 2024
- PEs to acquire DLT Digital Consent to connect to DND customers using 140XXXX numbers else calls will not get connected to DND customers. Steps to acquire Digital consent

## **Select Manage Telemarketer Relationship**





FASTER SIMPLER CLOSER 14

#### TM to Select Role in the Chain







## Click on Ok if sure to submit the request











16

## Request is saved and moved to Next TM for Approval













Business Services Big

TATA is a registered trademark of Tata Sons Ltd. ©2019 Tata Teleservices Ltd.

#### TM Can view the list and status





#### Manage Telemarketer Relationship

| URN             | Chain ID | Requestor ID        | Requestor Name   | Respondant ID       | Respondant Name  |       | Action Date              | Chain Status        | Sequence Status    | Action |
|-----------------|----------|---------------------|------------------|---------------------|------------------|-------|--------------------------|---------------------|--------------------|--------|
| 100000000000049 |          | 1002100000000001310 | AI_Testing_TM310 | 1002100000000001311 | AI_Testing_TM311 | TM/TA | 2024-10-11T12:27: