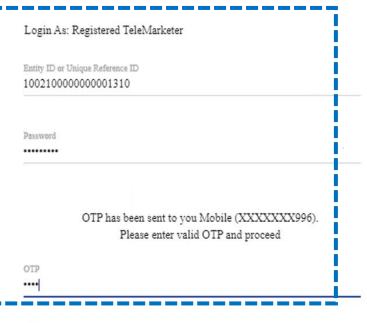

## TM Not Registered with TTBS can login with OTP

TATA Tele

#### https://telemarketer.tatateleservices.com/

Telecom Service Provider

Send OTP

OTP has been sent to DLT registered Mobile Number and Email.
Please enter valid OTP and proceed

OTP

T

Verify

Resend OTP