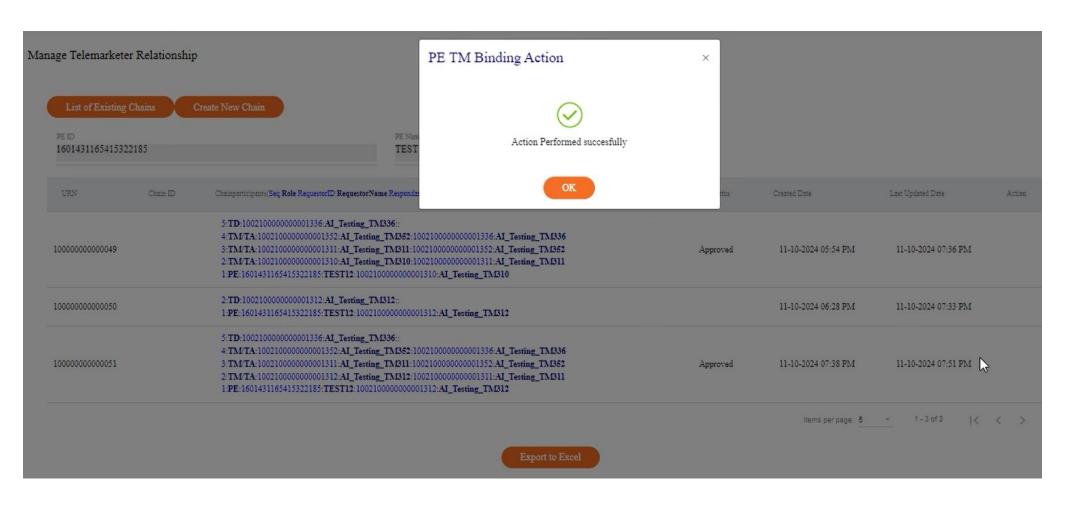

## **Final Request Approved by PE With Remarks**

Manage Telemarketer Relationship

| PE ID<br>1601431165415322185            |          | PE Name<br>TEST12                                                                                                                                                                                                                                                                                                                                                         |                       |                     |                     |                           |
|-----------------------------------------|----------|---------------------------------------------------------------------------------------------------------------------------------------------------------------------------------------------------------------------------------------------------------------------------------------------------------------------------------------------------------------------------|-----------------------|---------------------|---------------------|---------------------------|
| URN                                     | Chain ID | Chainparticipants(Seq Role RequestorID RequestorName RespondantID RespondantName)                                                                                                                                                                                                                                                                                         | Chain Status          | Created Date        | Last Updated Date   | Action                    |
| 00000000000049                          |          | 5:TD:100210000000001336:AI_Testing_TM336:: 4:TM/TA:100210000000001352:AI_Testing_TM352:1002100000000001336:AI_Testing_TM336 3:TM/TA:1002100000000001311:AI_Testing_TM311:1002100000000001352:AI_Testing_TM352 2:TM/TA:1002100000000001310:AI_Testing_TM310:1002100000000001311:AI_Testing_TM311 1:PE:1601431165415322185:TEST12:10021000000000001310:AI_Testing_TM310     | Approved              | 11-10-2024 05:54 PM | 11-10-2024 07:36 PM |                           |
| 000000000000000000000000000000000000000 |          | 2:TD:100210000000001312:AI_Testing_TM312::<br>1:PE:1601431165415322185:TEST12:100210000000001312:AI_Testing_TM312                                                                                                                                                                                                                                                         |                       | 11-10-2024 06:28 PM | 11-10-2024 07:33 PM |                           |
| 0000000000051                           |          | 5:TD:100210000000001336:AI_Testing_TM336::  4:TM/TA:1002100000000001352:AI_Testing_TM352:1002100000000001336:AI_Testing_TM336  3:TM/TA:1002100000000001311:AI_Testing_TM311:1002100000000001352:AI_Testing_TM352  2:TM/TA:1002100000000001312:AI_Testing_TM312:1002100000000001311:AI_Testing_TM311  1:PE:1601431165415322185:TEST12:1002100000000001312:AI_Testing_TM312 | Approved by Registrar | 11-10-2024 07:38 PM | 11-10-2024 07:50 PM | approved I Approve Reject |

## **Final Request Approved by PE**