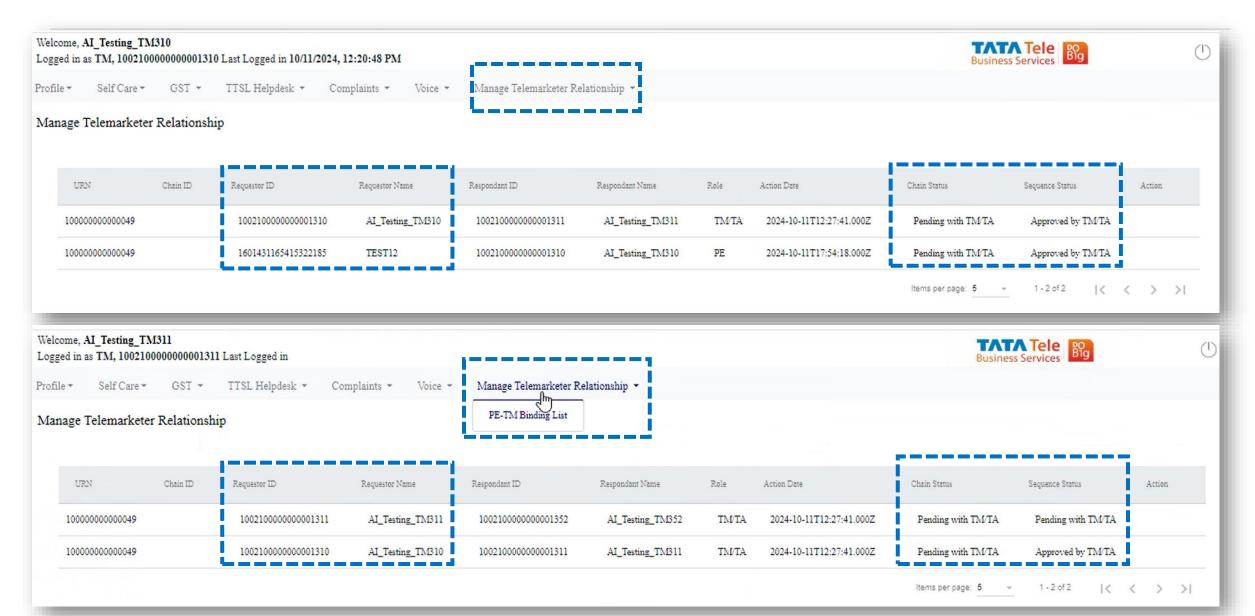

#### TM Can view the list and status

## Other TM/TA Can view the list and status

#### Visibility of Chain

- PE & TD can see all members and status of the chain
- Other members can only see their previous and next entities in the chain