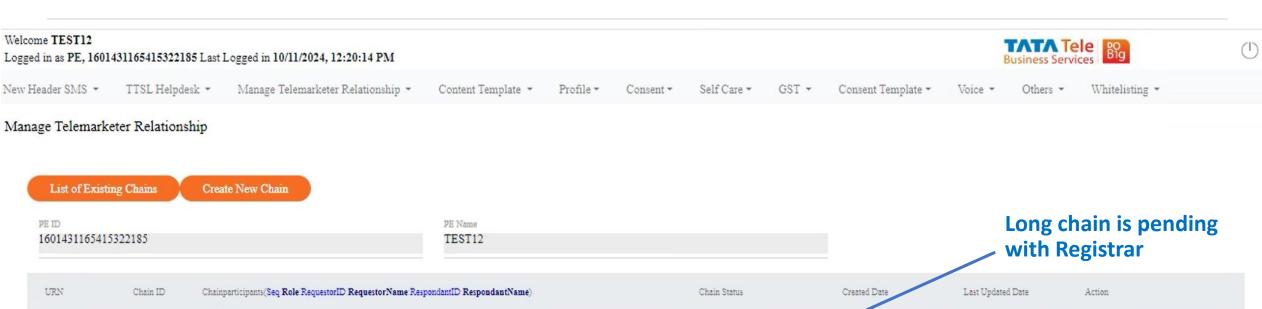

#### PE Can view the list and status

#### PE's Chain status and actions

Short chain is auto approved by DLT system

Export to Excel

Finally, PE to approve the request