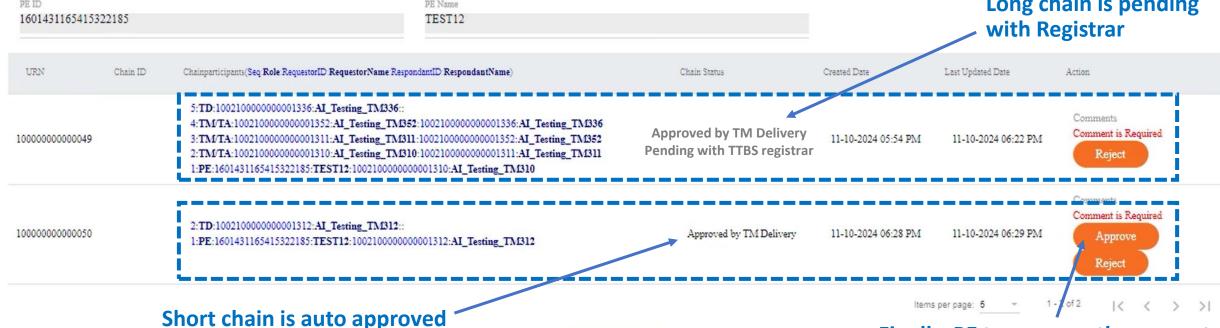

#### PE's Chain status and actions

Short chain is auto approved by DLT system

Export to Excel

Finally, PE to approve the request

#### PE Can view the list and status

In above example it is pending with 3<sup>rd</sup> entity in chain