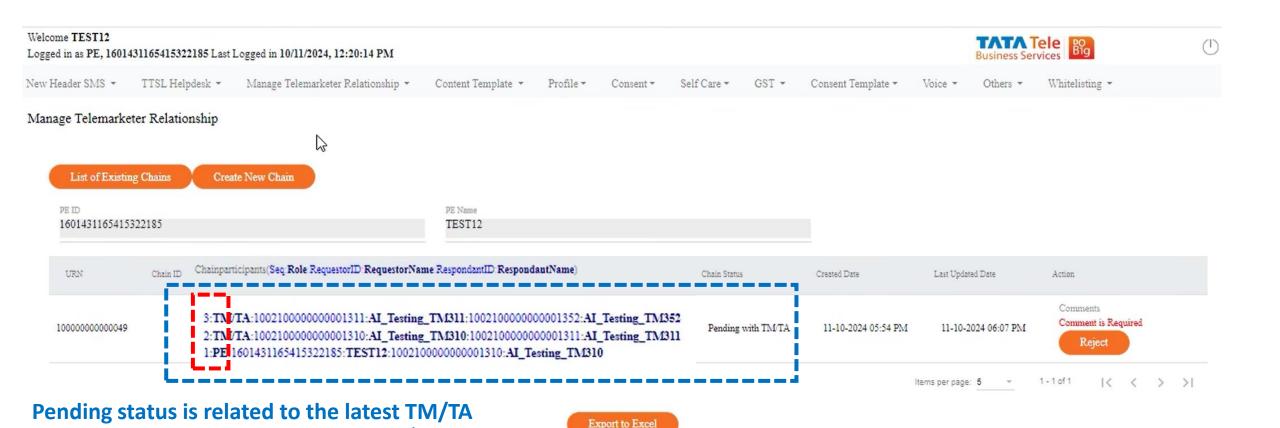

#### PE Can view the list and status

In above example it is pending with 3<sup>rd</sup> entity in chain

#### PE Can view the list and status