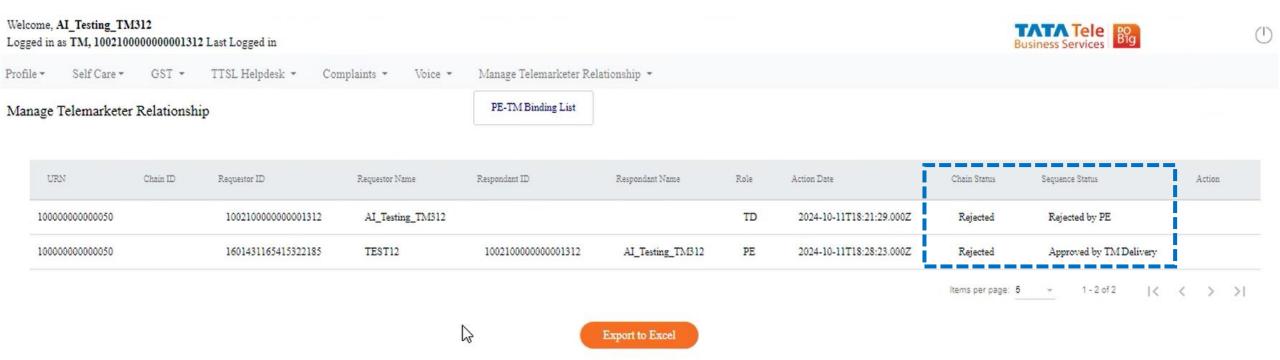

|
| 0000000000051                           |          | 5:TD:100210000000001336:AI_Testing_TM336::  4:TM/TA:1002100000000001352:AI_Testing_TM352:1002100000000001336:AI_Testing_TM336  3:TM/TA:1002100000000001311:AI_Testing_TM311:1002100000000001352:AI_Testing_TM352  2:TM/TA:1002100000000001312:AI_Testing_TM312:1002100000000001311:AI_Testing_TM311  1:PE:1601431165415322185:TEST12:1002100000000001312:AI_Testing_TM312 | Approved by Registrar | 11-10-2024 07:38 PM | 11-10-2024 07:50 PM | approved I Approve Reject |









## **Final Request Approved by PE**











#### PE's Chain status and actions





Manage Telemarketer Relationship













## Final Status of PE's Chain – Ready to Submit SMS













## Other TMs can only view status of immediate entities













## Other TMs can only view status of immediate entities













Business Services Big

TATA is a registered trademark of Tata Sons Ltd. @2019 Tata Teleservices Ltd.

## **Final Request Status of Telemarketer Delivery**















## Thank You!

#TimeToDoBig

www.tatatelebusiness.com