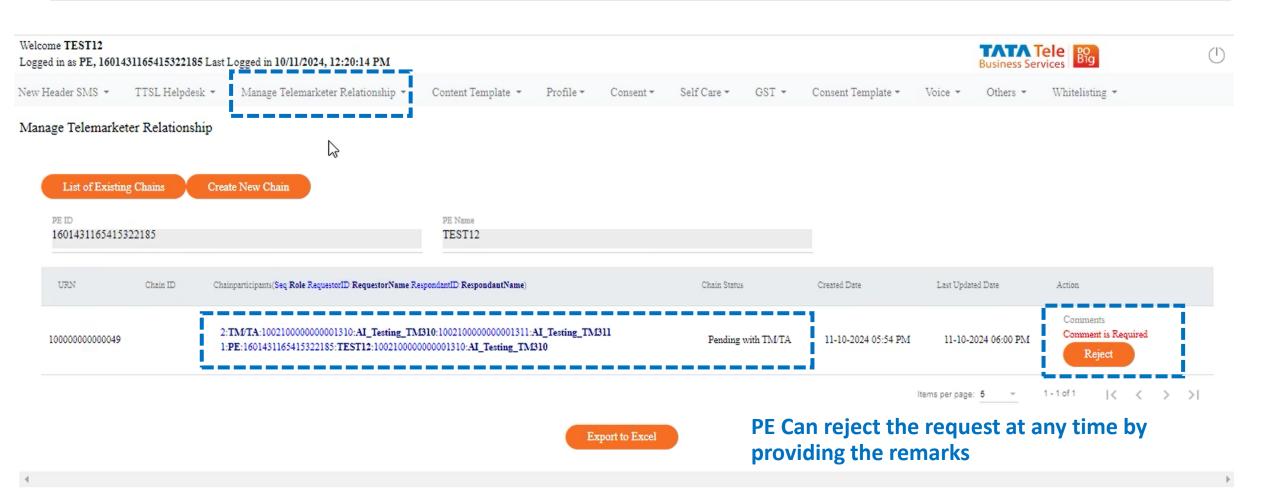

#### Visibility of Chain

- PE & TD can see all members and status of the chain
- Other members can only see their previous and next entities in the chain

#### PE Can view the list and status

In above example it is pending with 3<sup>rd</sup> entity in chain