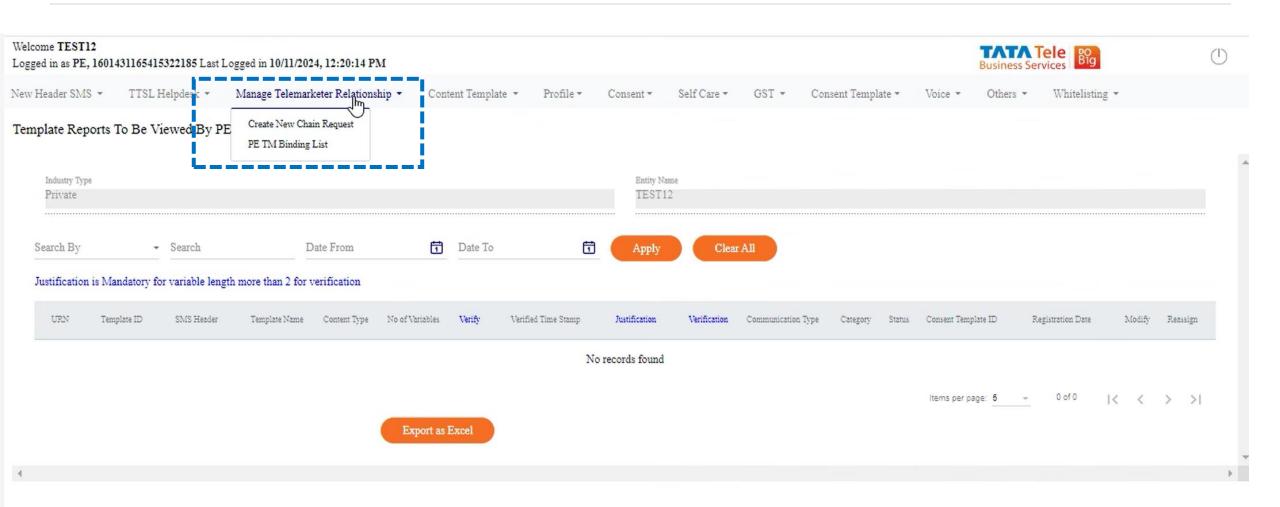

- Till TD is not selected in the chain it won't complete the process, and SMS will not get submitted
- TM Delivery must be registered on DLT with **TTBS**

#### Visibility of Chain

- PE & TD can see all members and status of the chain
- Other members can only see their previous and next entities in the chain

#### Multiple Association of PE

 In case a PE is associated with multiple TMs, separate bindings to be initiated by PE

#### Entities in one chain

- Minimum 2 entities -PE & TM Delivery
- Maximum 4 entities PE - TM 1 - TM 2 - TM D
- If a chain has more than 3 entities, 4<sup>th</sup> entity will be approved by TSP's registrar









## **Registration Flow**





## **Principal Entity to Login to TTBS DLT Platform**



#### https://telemarketer.tatateleservices.com/

















#### **Create New Request-TM Binding Request**













10

@2019 Tata Teleservices Ltd.

#### **Enter Details – Telemarketer ID**



















## **Login as Telemarketer to Approve Binding Request**





vord sharing can lead to SMS fraud using your content templates and Headers . Pls ensure you DONOT share DLT login password with anyone

Welcome to TTBS Unsolicited Commercial Communication Management DLT Platform







- All Principal Entities (PEs) to ensure URLs/OTT links/APKs which are sent in SMS using variables in content template to be whitelisted in DLT. Wef 1<sup>st</sup> Oct 2024, SMS will fail if URLs/OTT links/APKs are not whitelisted.
- Steps to whitelist
- All 140XXXX resources to be assigned to respective Principal Entities (PE) by Telemarketer (TM) in DLT.
-