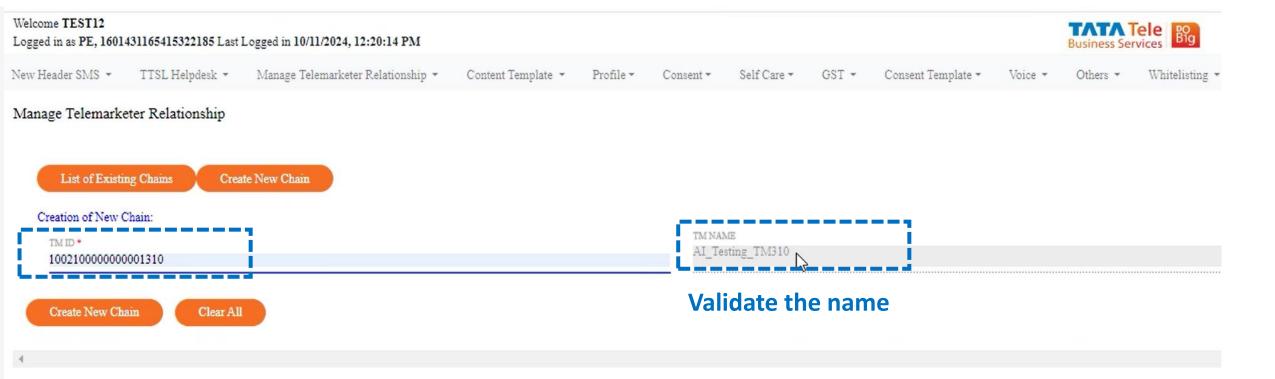

## PE to have Telemarketer ID of their respective TM

TM or TA to have DLT ID of their SMS Delivery Telemarketer (TD)

- PE's who are directly connected with TD, need to have DLT ID of their SMS Delivery Telemarketer (TD)
- Entities participating in the PE TM Binding process need to ensure the correct ID and validate the name on DLT before they proceed with request

#### **Enter Details – Telemarketer ID**