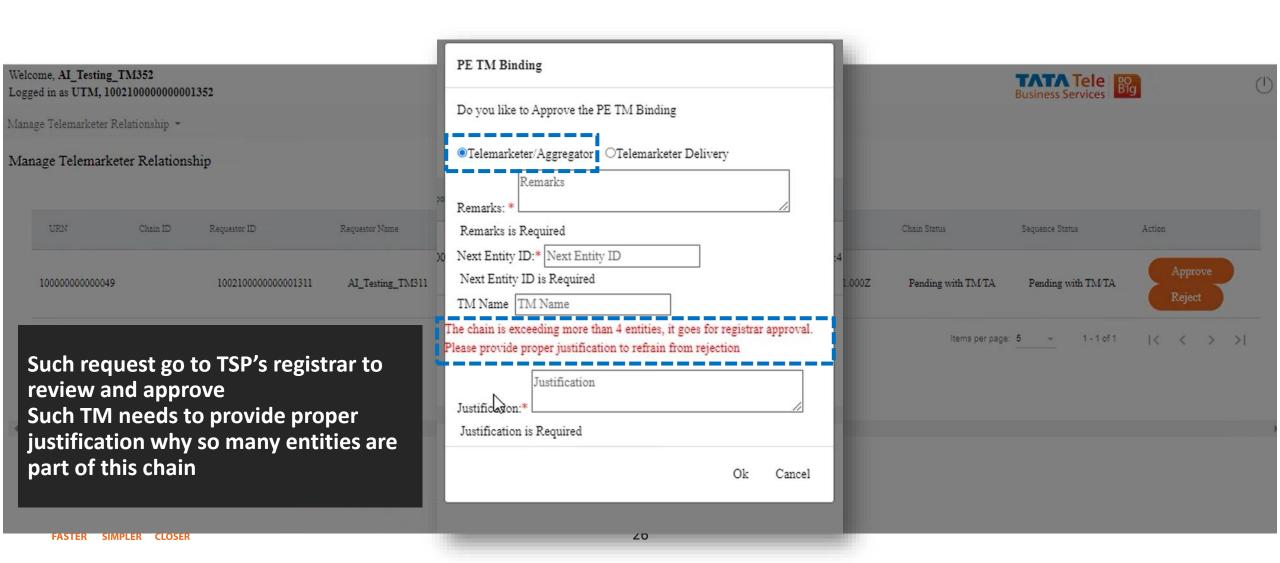

## **Exception - More Than 4 Entities in a Chain**

#### Entities in one chain

- Minimum 2 entities -PE & TM Delivery
- Maximum 4 entities PE - TM 1 - TM 2 - TM D
- If a chain has more than 3 entities, 4<sup>th</sup> entity will be approved by TSP's registrar