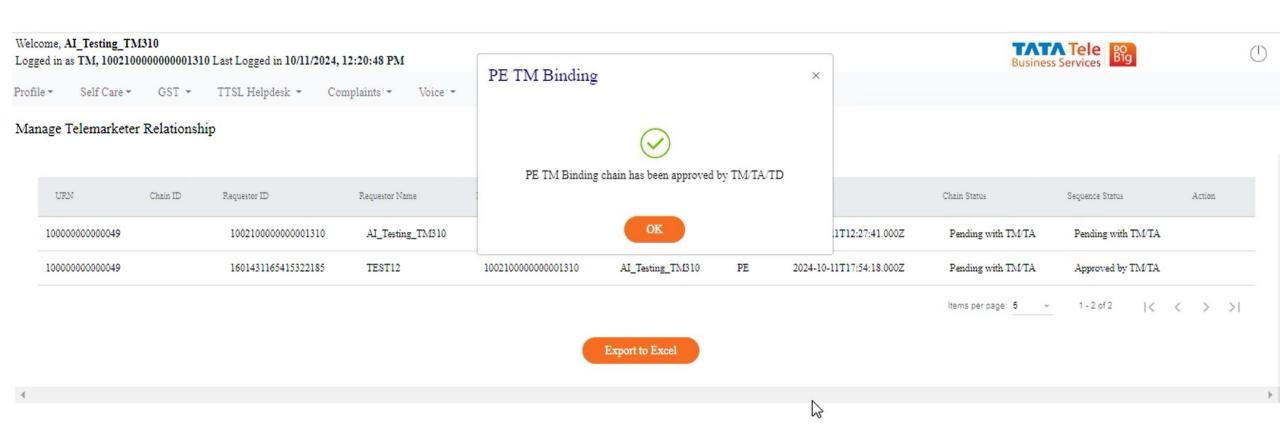

#### TM Can view the list and status

#### Manage Telemarketer Relationship

| URN             | Chain ID | Requestor ID        | Requestor Name   | Respondant ID       | Respondant Name  |       | Action Date              | Chain Status        | Sequence Status    | Action |
|-----------------|----------|---------------------|------------------|---------------------|------------------|-------|--------------------------|---------------------|--------------------|--------|
| 100000000000049 |          | 1002100000000001310 | AI_Testing_TM310 | 1002100000000001311 | AI_Testing_TM311 | TM/TA | 2024-10-11T12:27:41.000Z | Pending with TM/TA  | Pending with TM/TA |        |
| 100000000000049 |          | 1601431165415322185 | TEST12           | 1002100000000001310 | AI_Testing_TM310 | PE    | 2024-10-11T17:54:18.000Z | Pending with TM/TA  | Approved by TM/TA  |        |
|                 |          |                     |                  |                     |                  |       |                          | Items per page: 5 + | 1-2 of 2   <       | < > >  |

#### PE Can view the list and status