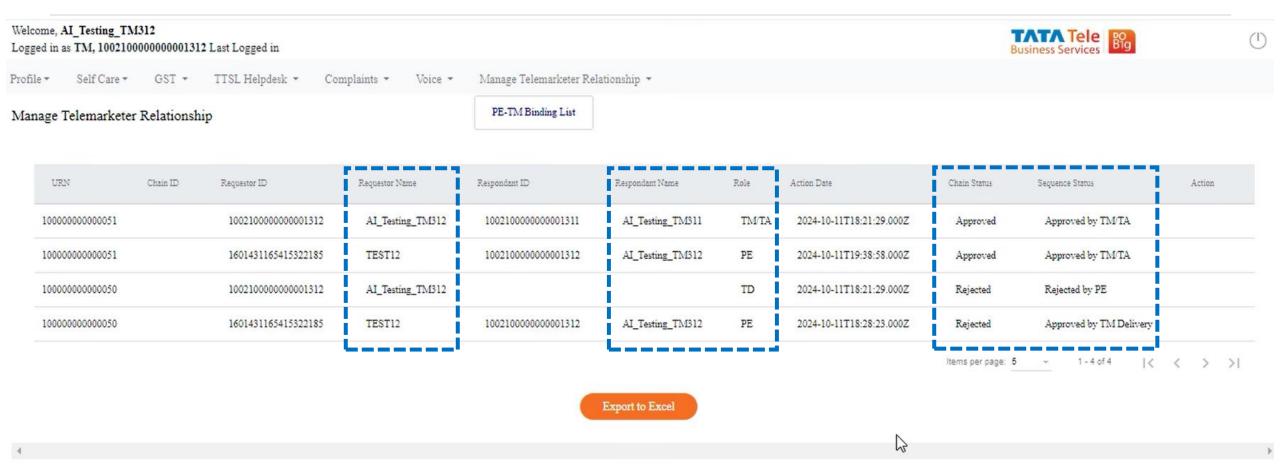

ng_TM311:1002100000000001352:AI_Testing_TM352  2:TM/TA:1002100000000001312:AI_Testing_TM312:1002100000000001311:AI_Testing_TM311  1:PE:1601431165415322185:TEST12:1002100000000001312:AI_Testing_TM312 | Approved by Registrar | 11-10-2024 07:38 PM | 11-10-2024 07:50 PM | approved I Approve Reject |









## **Final Request Approved by PE**











#### PE's Chain status and actions





Manage Telemarketer Relationship













## Final Status of PE's Chain – Ready to Submit SMS













## Other TMs can only view status of immediate entities













## Other TMs can only view status of immediate entities













Business Services Big

TATA is a registered trademark of Tata Sons Ltd. @2019 Tata Teleservices Ltd.

## **Final Request Status of Telemarketer Delivery**















## Thank You!

#TimeToDoBig

www.tatatelebusiness.com