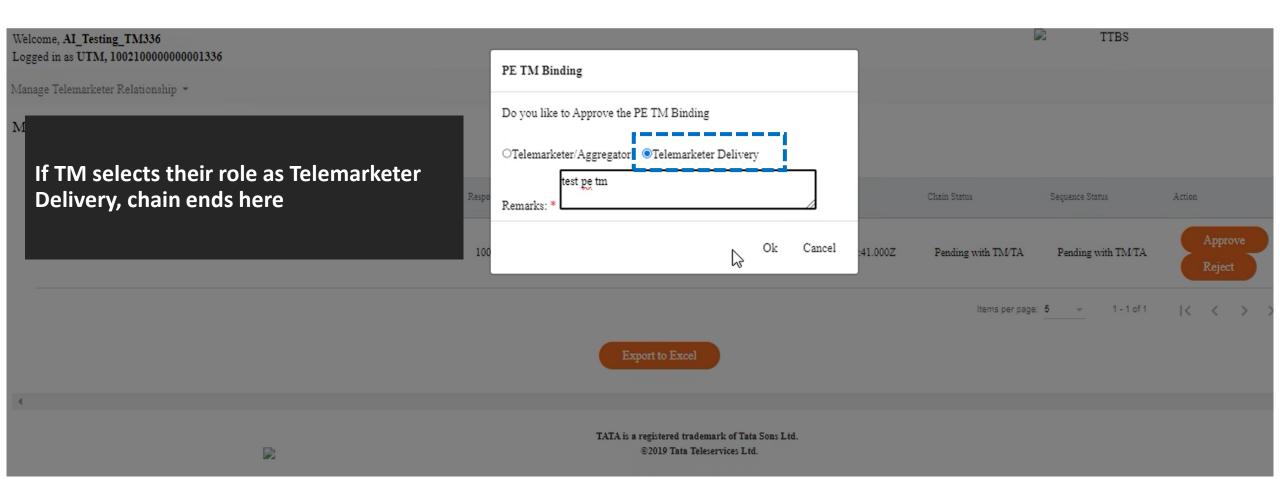

## **Select Telemarketer Delivery**

#### End of PE – TM Chain

- Chain can end only at Telemarketer Delivery (TD)
- Till TD is not selected in the chain it won't complete the process, and SMS will not get submitted
- TM Delivery must be registered on DLT with **TTBS**