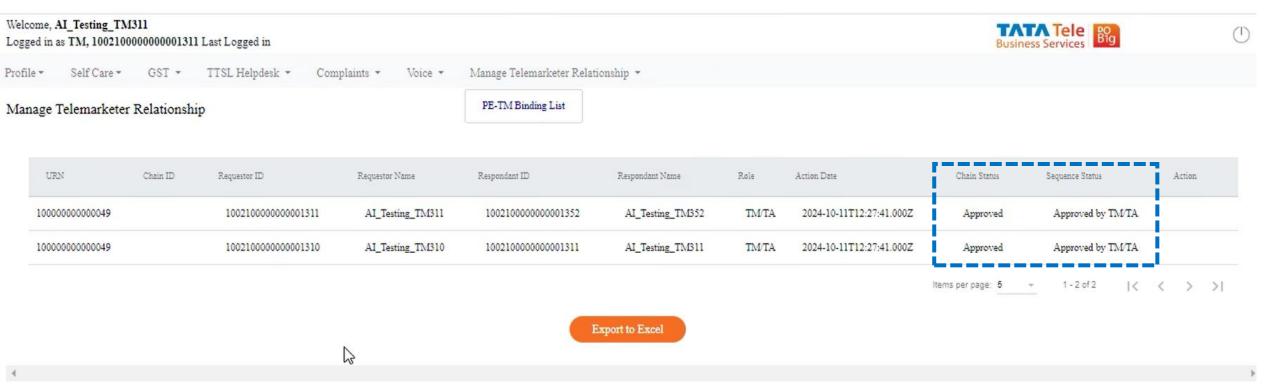

## Other TMs can only view status of immediate entities

## Other TMs can only view status of immediate entities

Business Services Big

TATA is a registered trademark of Tata Sons Ltd. @2019 Tata Teleservices Ltd.