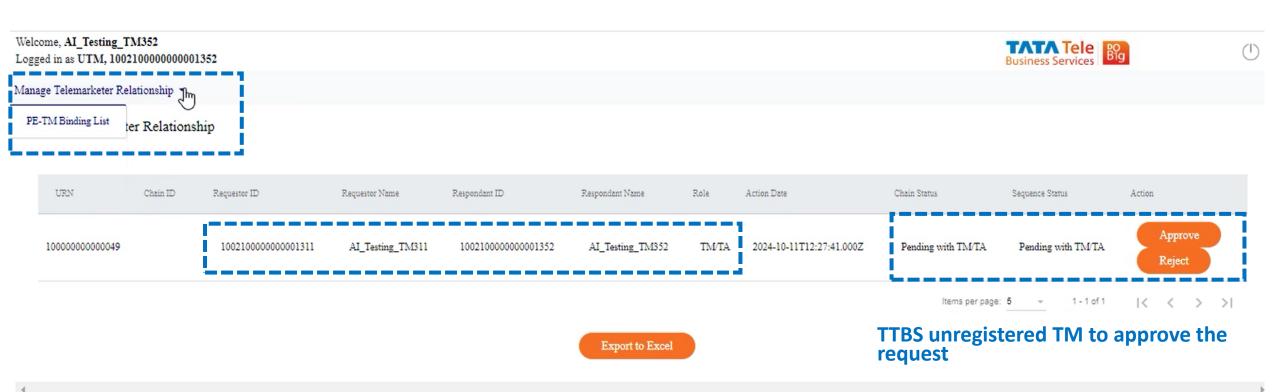

## TTBS Unregistered TMs will get only one option

## TM Not Registered with TTBS can login with OTP

TATA Tele

Welcome To TTBS Commercial Communication Management DLT Platform

Principal Entity/TeleMarketer/ Aggregator

**TTBS Unregistered Telemarketer** 