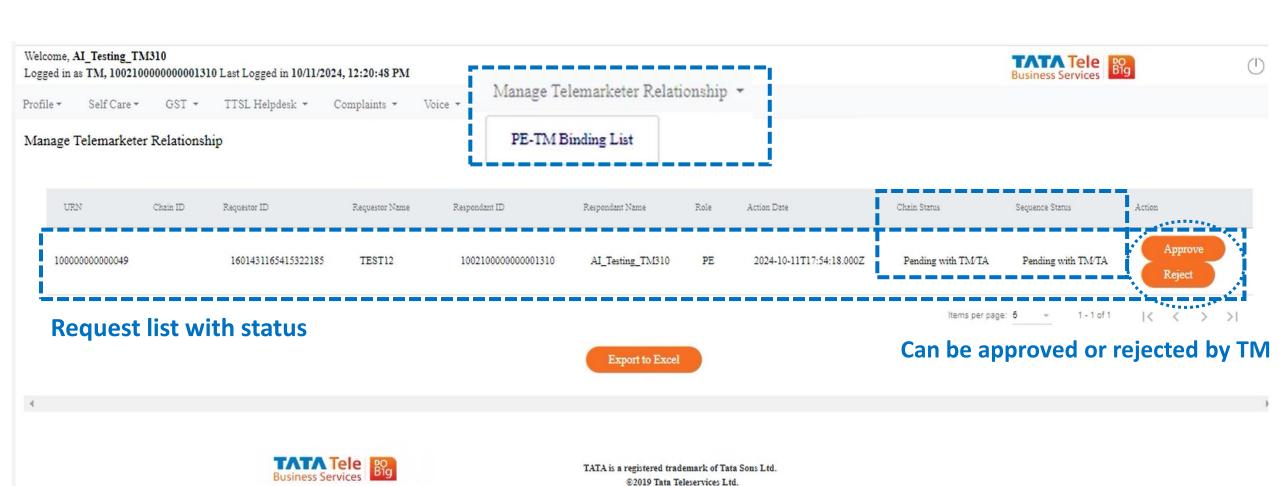

#### TM Can view the list and status

#### Manage Telemarketer Relationship

| URN             | Chain ID | Requestor ID        | Requestor Name   | Respondant ID       | Respondant Name  |       | Action Date              | Chain Status        | Sequence Status    | Action |
|-----------------|----------|---------------------|------------------|---------------------|------------------|-------|--------------------------|---------------------|--------------------|--------|
| 100000000000049 |          | 1002100000000001310 | AI_Testing_TM310 | 1002100000000001311 | AI_Testing_TM311 | TM/TA | 2024-10-11T12:27:41.000Z | Pending with TM/TA  | Pending with TM/TA |        |
| 100000000000049 |          | 1601431165415322185 | TEST12           | 1002100000000001310 | AI_Testing_TM310 | PE    | 2024-10-11T17:54:18.000Z | Pending with TM/TA  | Approved by TM/TA  |        |
|                 |          |                     |                  |                     |                  |       |                          | Items per page: 5 + | 1-2 of 2   <       | < > >  |

#### Visibility of Chain

- PE & TD can see all members and status of the chain
- Other members can only see their previous and next entities in the chain