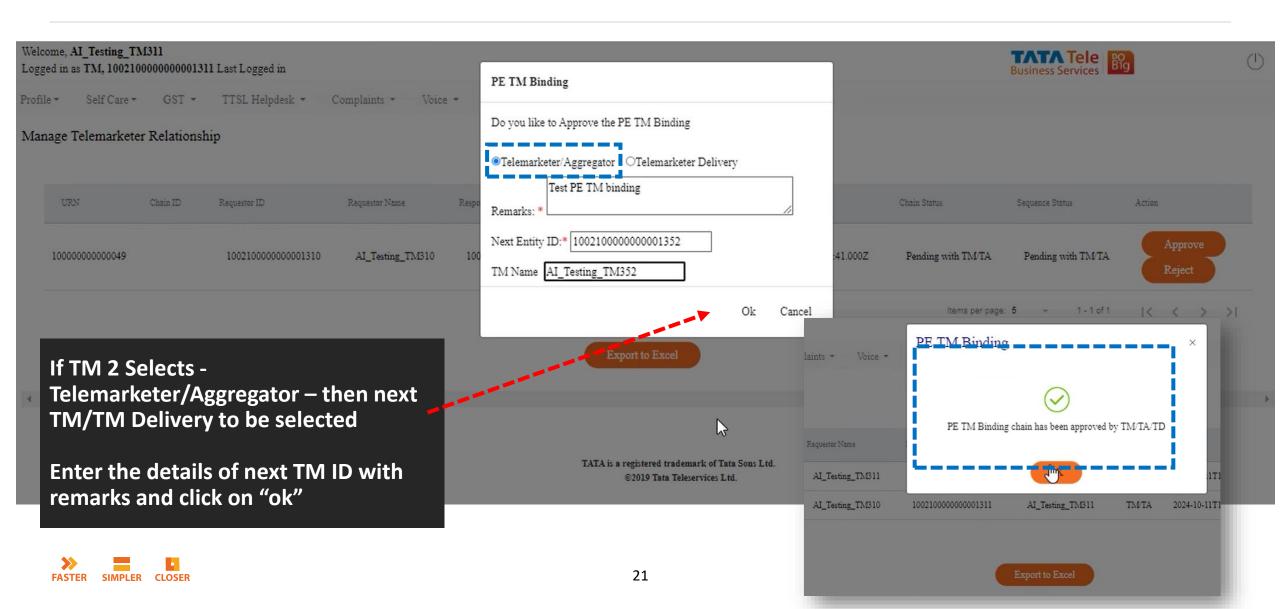

#### TM to Select Role in the Chain

## Click on Ok if sure to submit the request

16

## Request is saved and moved to Next TM for Approval

Business Services Big

TATA is a registered trademark of Tata Sons Ltd. ©2019 Tata Teleservices Ltd.