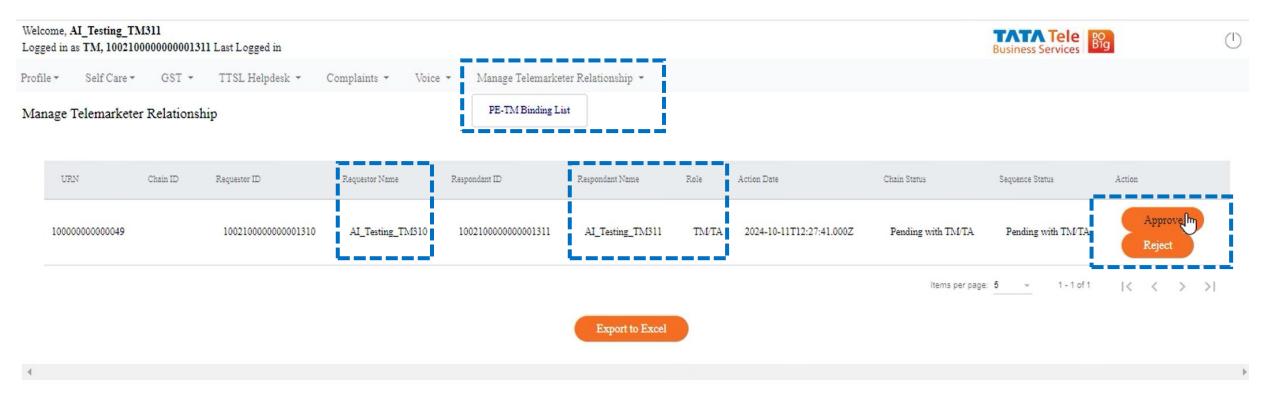

## **Login as Telemarketer to Approve Binding Request**

vord sharing can lead to SMS fraud using your content templates and Headers . Pls ensure you DONOT share DLT login password with anyone

Welcome to TTBS Unsolicited Commercial Communication Management DLT Platform

## **Next TM to Approve the Request**

TATA Tele Big

#### **Next TM to Select Role in the Chain**