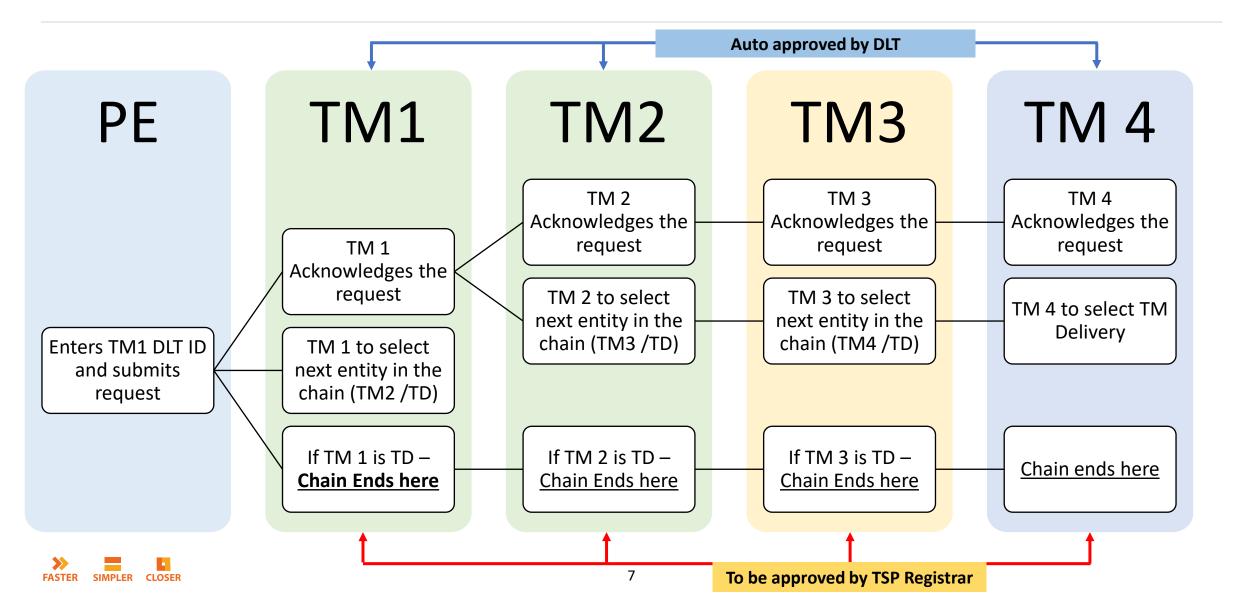

#### End of PE – TM Chain

- Chain can end only at Telemarketer Delivery (TD)
- Till TD is not selected in the chain it won't complete the process, and SMS will not get submitted
- TM Delivery must be registered on DLT with **TTBS**

#### Visibility of Chain

- PE & TD can see all members and status of the chain
- Other members can only see their previous and next entities in the chain

#### Entities in one chain

- Minimum 2 entities -PE & TM Delivery
- Maximum 4 entities PE - TM 1 - TM 2 - TM D
- If a chain has more than 3 entities, 4<sup>th</sup> entity will be approved by TSP's registrar

## **Exception - More Than 4 Entities in a Chain**