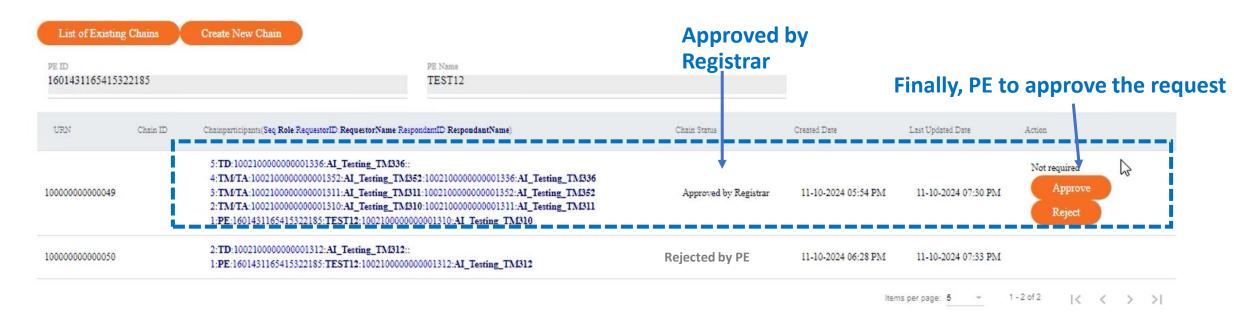

## **Final Request Approved by PE**

#### PE's Chain status and actions

Manage Telemarketer Relationship

## Final Status of PE's Chain – Ready to Submit SMS