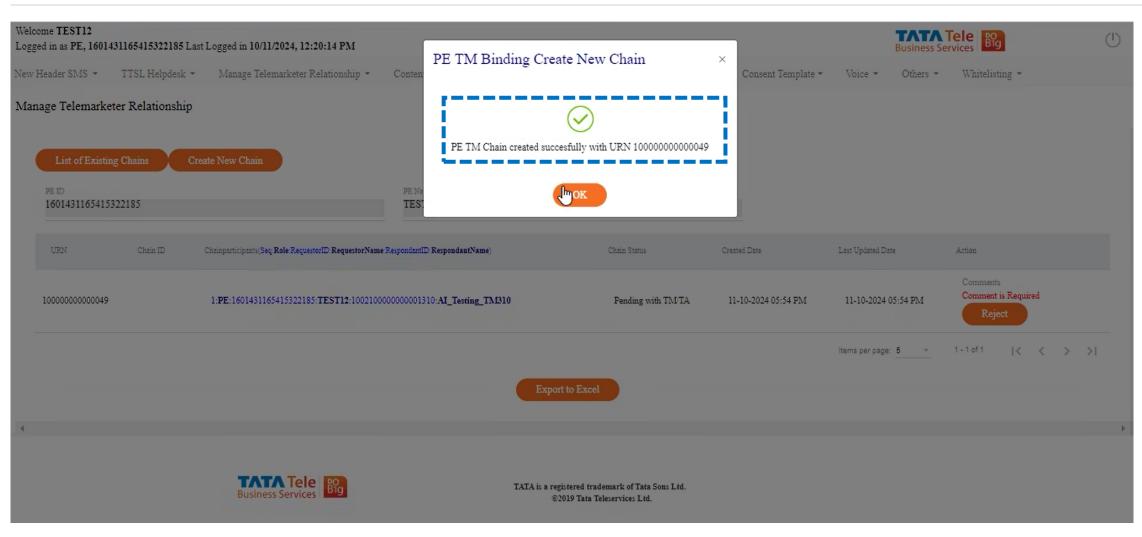

#### **Create New Request-TM Binding Request**

10

@2019 Tata Teleservices Ltd.

## Click on Ok if sure to submit the request

16

## Request is saved and moved to Next TM for Approval

Business Services Big

TATA is a registered trademark of Tata Sons Ltd. ©2019 Tata Teleservices Ltd.