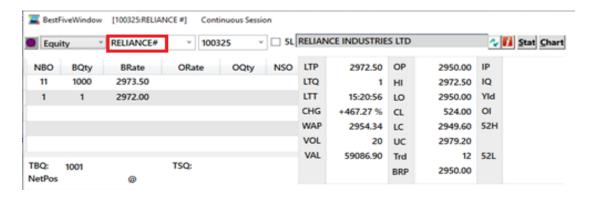

#### • Best Five Window

The Best Five Window will display for the securities under "T+0" separately.