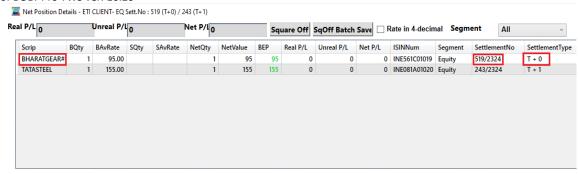

#### • Net Position Client Wise

This window will display Settlement No. and Settlement Type for T+0 securities.