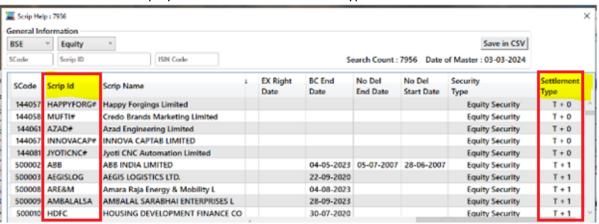

#### • Scrip Help

This window will now display the "T+0" in the settlement type.