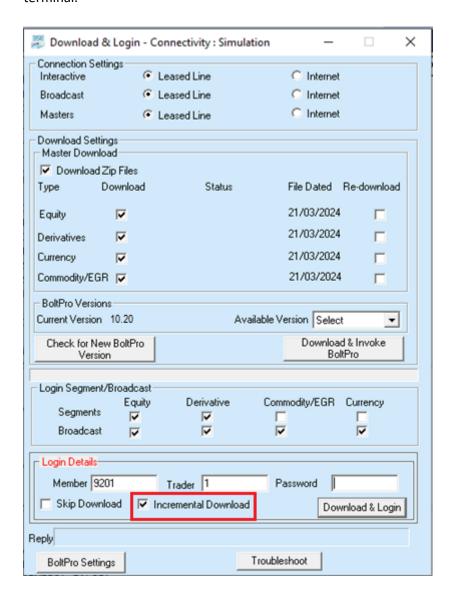

## 2. Change in position of "Incremental Download" checkbox.

- The Incremental Checkbox that was available when the application is invoked at the login screen will now be available at the launcher beside the skip download checkbox.
- The Incremental Checkbox is only applicable for the admin terminal and not for trader terminal.