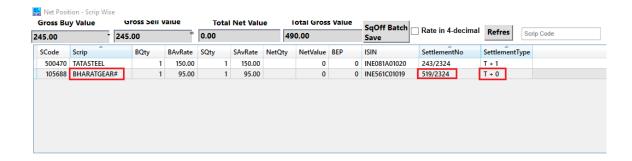

# • Net Position Scrip Wise

This window will display Settlement No. and Settlement Type for T+0 securities.