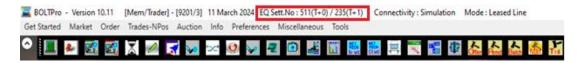

#### Title Bar

Existing Title Bar will now display the settlement number of T+0 and T+1. Kindly refer below screen shot.