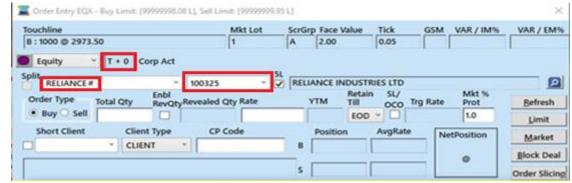

## • Order Entry Window

The Order Entry Window will display "T+0" in the Settlement type box that is beside Corp Act for against securities under T+0.

Also, separate scrip code shall be assigned to securities under T+0 and Scrip ID (Symbol) for the securities under T+0 settlement shall be suffixed with '#' (hash) for easy identification.