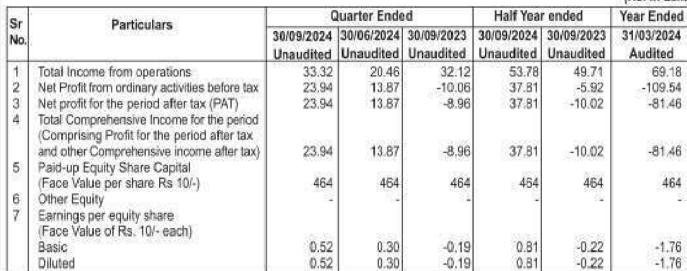

| 0.2                                                  |                                    |
| (of Rs.10/- each)Basic and Diluted                                                                                                                    | 0.32                                                       | 0.6                                       | 0.2                                                  | 5 .                                |
| Exchanges under Regulation 33 of the SEBI (Listing a<br>full format of the Quarterly / Annual Financial Results a<br>Date: 12.11.2024<br>Place : PUNE |                                                            | the Stock Exc                             | hange website<br>By Ord<br>Ganga Paper<br>Ramesh Kur | es.<br>er of the Bo<br>rsIndia Lim |



Note

1. The above unaudited financial results for quarter ended 30th September 2024 were reviewed by the Audit Committee and approved by the Board of Directors at their meeting held on 12th November, 2024.

2. These financial results have been prepared in accordance with the recognition and measurement principles of Indian Accounting Standards ("Ind AS") prescribed under section 133 of the Companies Act, 2013, read with relevant rules issued thereunder and othe other accounting principles generally accepted in India.

3. Corresponding figures of the previous quarter/year have been regrouped, recasted and reclassified to make them comparable wherever necessary.



-

Managing Director

FORM NO. 14

[See Regulation 33(2)]

GOVT OF INDIA DEBTS RECOVERY TRIBUNAL-2,

DIN-01302308

irter and