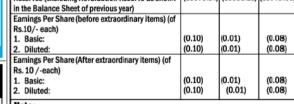

| wapping within a wapricin                                                                        | where we we are the | 1000001100       | 36-12 Server 1, 11 s |
|--------------------------------------------------------------------------------------------------|---------------------|------------------|----------------------|
| Reserves (excluding Revaluation Reserve as shown<br>in the Balance Sheet of previous year)       | (10573.14)          | (10538.11)       | (10549.00            |
| Earnings Per Share (before extraordinary items) (of Rs.10/- each)<br>1. Basic:<br>2. Diluted:    | 1.1000000.042       | (0.01)<br>(0.01) | (0.08)<br>(0.08)     |
| Earnings Per Share (After extraordinary items) (of<br>Rs. 10 /-each)<br>1. Basic:<br>2. Diluted: | (0.10)<br>(0.10)    | (0.01)<br>(0.01) | (0.08)<br>(0.08)     |