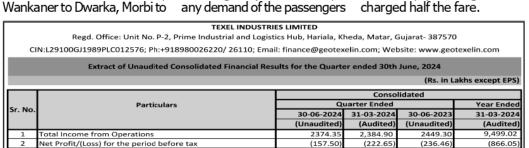

Additional information on Standalone Financial Results is as follow

|                                                       |             |              |             | (Rs. In Lakhs) |
|-------------------------------------------------------|-------------|--------------|-------------|----------------|
|                                                       | Q           | uarter Ended |             | Year Ended     |
| Particulars                                           | 30-06-2024  | 31-03-2024   | 30-06-2023  | 31-03-2024     |
|                                                       | (Unaudited) | (Audited)    | (Unaudited) | (Audited)      |
| Income from Operations                                | 2374.35     | 2389.13      | 2451.79     | 9522.74        |
| Profit/(Loss) before tax                              | (156.25)    | (207.94)     | (233.93)    | (841.11        |
| Profit/(Loss) after tax                               | (156.25)    | (207.94)     | (233.93)    | (841.11        |
| Total Comprehensive income for the period [Comprising | (156.03)    | (210.33)     | (233.07)    | (840.89        |
| Profit/(Loss) for the period (after tax) and other    |             |              |             |                |
| Comprehensive Income (after tax)]                     |             |              |             |                |

The above is an extract of the detailed format of the Unaudited Standalone & Consolidated Financial Results for the quarter ended 30th June, 2024 filed with Bombay Stock Exchange ("BSE") under Regulation 33 of SEBI (Listing Obligations a Disclosure Requirements) Regulations, 2015. The full format of the Unaudited Standalone & Consolidated Financial Results for the quarter ended 30th June, 2024 is available on the BSE website i.e. www.bseindia.com and also on the website of th Company i.e. www.geotexelin.com

The above results have been reviewed by the Audit Committee of the Directors and approved by the Board of Directors a eir respective meetings held on 12th August, 2024

| <br>For Texel Industries Limited |
|----------------------------------|
| Sd/-                             |
| Shailesh Mehta                   |
| Managing Director                |
| DIN: 01457666                    |
|                                  |