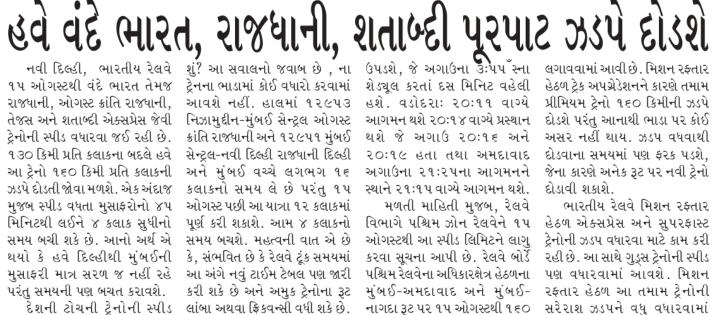

પ્રત્યેક રૂ. ૧નો ૧ બોનસ ઇક્વિટી શેર) જે શેરધારકોની મંજૂરીઓને આધીન રહેશે. કંપનીએ ૩૦ જૂન, ૨૦૨૪ના રોજ પૂરા થયેલા પ્રથમ ત્રિમાસિક ઓછું જોખમ, સોનાની શુદ્ધતા અને અનુકુળતા, ડિજિટલ

તેજસ અને શતાબ્દી એક્સપ્રેસ જેવી નિઝામુદ્દીન-મુંબઈ સેન્ટ્રલ ઓગસ્ટ આગમન થશે ૨૦:૧૪ વાગ્યે પ્રસ્થાન પર્શ કરી શકાશે. આમ ૪ કલાકનો સમય બચશે. મહત્વની વાત એ છે આ અંગે નવું ટાઈમ ટેબલ પણ જારી

> કરી શકે છે અને અમુક ટ્રેનોના રૂટ લાંબા અથવા ફ્રિકવન્સી વધી શકે છે.

હેઠળ ટ્રેક અપગ્રેડેશનને કારણે તમામ પ્રીમિયમ ટ્રેનો ૧૬૦ કિમીની ઝડપે દોડશે પરંતુ આનાથી ભાડા પર કોઈ થશે જે અગાઉ ૨૦:૧૬ અને અસર નહીં થાય. ઝડપ વધવાથી ૨૦:૧૯ હતા તથા અમદાવાદ અગાઉના ૨૧ઃ૨૫ના આગમનને સ્થાને ૨૧ઃ૧૫ વાગ્યે આગમન થશે. દોડાવી શકાશે.

મળતી માહિતી મુજબ, રેલવે વિભાગે પશ્ચિમ ઝોન રેલવેને ૧૫ ઓગસ્ટથી આ સ્પીડ લિમિટને લાગુ કરવા સૂચના આપી છે. રેલવે બોર્ડે પશ્ચિમ રેલવેના અધિકારક્ષેત્ર હેઠળના મુંબઈ-અમદાવાદ અને મુંબઈ-નાગદા રૂટ પર ૧૫ ઓગસ્ટથી ૧૬૦ કિમી પ્રતિ કલાકની ઝડપે ટ્રેનો આવશે. ટ્રેનોની સ્પીડ વધારવા માટે દોડાવવાની યોજના તૈયાર કરી છે. એક સંપૂર્શ સૂચિત પ્રક્રિયાનું પાલન આ માટે રેલવે બોર્ડે ઝોનલ રેલવે કરવું પડશે. આમાં ટ્રેક, સિગ્નલ હેઠળના તમામ સંબંધિત વિભાગોના સિસ્ટમ, ઓવરહેડ સાધનો, ટ્રેનના **કઇસ્ને** બ્લોક અને એસએન્ડટી/ કોચ અને એન્જિનને અપગ્રેડેશનનો ટીઆરડી ટીમો પાસેથી જરૂરી કામ સમાવેશ થાય છે.

પૂર્ણ કરાવવા અને સુરક્ષા-સલામતી સુનિશ્ચિત કરવા જણાવ્યું હતુ. આ પ્રક્રિયા પર્જાથવા હવે લીલીઝંડી મળી.પશ્ચિમ રેલવેના અધિકારીઓનું કહેવું છે કે ટ્રેનોને ૧૬૦ કિમી સુધી ચલાવવા માટે તમામ તૈયારીઓ પૂર્શ થઈ ગઈ છે. મુંબઈ-અમદાવાદ રૂટ, મુંબઈ-વડોદરા રૂટ, વડોદરાથી દાહોદ અને દાહોદથી નાગદા રૂટને ૧૬૦ કિમી પ્રતિ કલાકની ઝડપે અપગ્રેડ કરવામાં આવ્યા છે. આ રૂટ પર નવી ટેકનોલોજીથી સર્ક્ષ સિગ્નલિંગ અને ઓવરહેડ ઈક્વિપમેન્ટ લગાવવામાં આવ્યા છે. આ રૂટ પરથી અનેક રેલ અવરોધો પણ દૂર કરવામાં આવ્યા છે. મહત્વની વાત એ છે કે આ ટ્રેનોમાં સ્લીપર ડેન્સિટી વધારવામાં

દોડવાના સમયમાં પણ ફરક પડશે, જેના કારણે અનેક રૂટ પર નવી ટેનો ભારતીય રેલવે મિશન રફ્તાર હેઠળ એક્સપ્રેસ અને સુપરફાસ્ટ ટ્રેનોની ઝડપ વધારવા માટે કામ કરી રહી છે. આ સાથે ગુડ્સ ટ્રેનોની સ્પીડ પણ વધારવામાં આવશે. મિશન રફ્તાર હેઠળ આ તમામ ટ્રેનોની સરેરાશ ઝડપને વધુ વધારવામાં