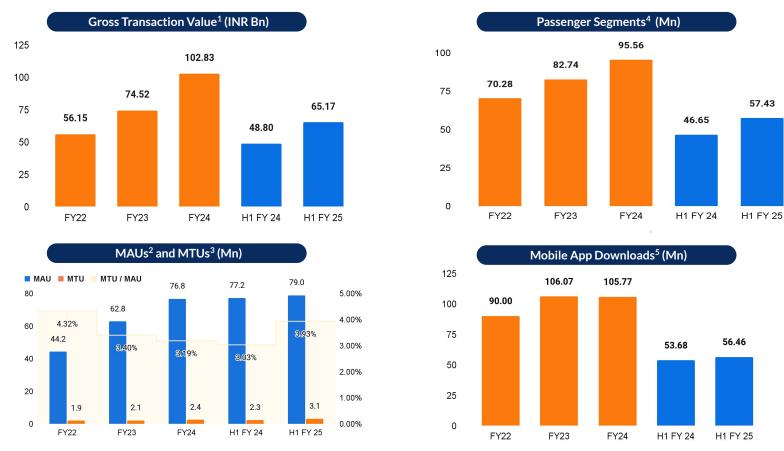

### Operational Performance Overview ~2x Growth In Gross Transaction Value (FY22-24)

Note: 1. Total amount paid (including taxes, fees and service charges, gross of all discounts) by users for the OTA services and products booked through us in the relevant period 2. Number of unique devices (including, amongst others, laptops and mobile phones) which have recorded at least one visit to a page/ screen on our platforms in a given period, divided by the number of months in that period, cumulated across ixigo, ConfirmTkt and Abhibus website and apps 3. Number of unique transacting users identified by users' mobile number and/or email address, as applicable, that have made at least one booking through us, in a given period, divided by the number of months in that period, cumulated across ixigo, ConfirmTkt and Abhibus website and apps 4. Total products one booking through us, in a given period, divided by the number of months in that period, cumulated across ixigo, ConfirmTkt and Abhibus website and apps 4. Total products one booking through us, in a given period, divided by the number of months in that period, cumulated across ixigo, ConfirmTkt and Abhibus website and apps 3. Number of unique transacting users identified by users' mobile number and/or email address, as applicable, whether or not such a ticket is part of a larger or longer titineary 5. Total number of downloads of our ixigo (flight), Abhibus and Confirmtkt mobile apps in the relevant period