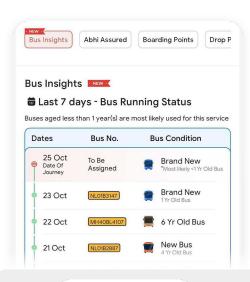

With this Industry-first feature by **Abhibus** get real-time information of bus type, bus age and condition.