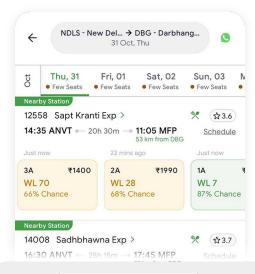

## **Other Features Launched**

Lock domestic airfares on **ixigo** for up to 2 days, starting @ ₹99 per pax. Pay the locked price if fare rises, or lower price if it drops! Proprietary AI based model

With nearby station recommendations on **ConfirmtTkt & ixigo Trains**, get more options when limited trains are available.

## Intelligent Alternate Travel Recommendations

Suggest alternate trains or combinations when certain trains on a route are wait-listed