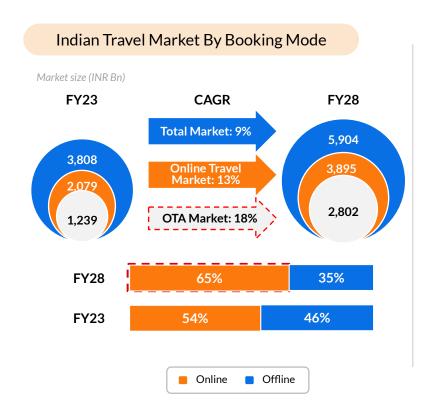

# Robust Growth Expected in Indian Travel & Tourism Market

Indian Tourism & Transportation Size (INR Bn)

Growth In Online Penetration Across Different Segments

## **OTAs driving faster growth in Online Travel**

**Indian OTA Market Outpacing the Overall Travel and Online Markets** 