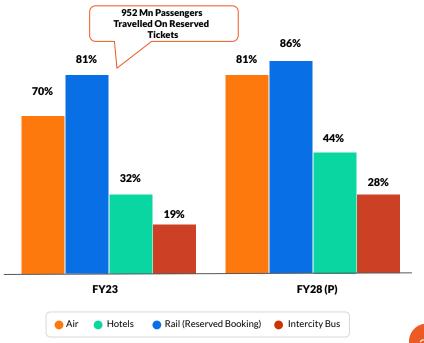

# Robust Growth Expected in Indian Travel & Tourism Market

Indian Tourism & Transportation Size (INR Bn)

Growth In Online Penetration Across Different Segments

## **OTAs driving faster growth in Online Travel**

**Indian OTA Market Outpacing the Overall Travel and Online Markets** 