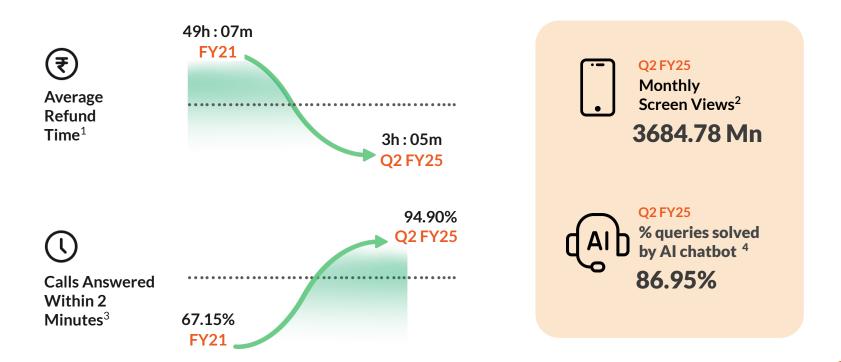

### AI & Technology Led Operations

(#;

Proprietary Data & Al Based Platform With Crowd Sourced Utility Features

**86.95%** Customer Service Queries handled by TARA / AI Chatbot <sup>2</sup>

**28.74%** Ancillary Attachment Rate For Value-Added Services<sup>2</sup>

### **Customer Metrics**

620.32 Mn Lifetime Downloads

260.80 Mn Lifetime Registered Users

38.18 Mn
Lifetime Transacted Users

## **Operating Metrics**

35,287.40 Mn

2,064.70 Mn Operating Revenue

3.43 Mn Monthly Transacting Users