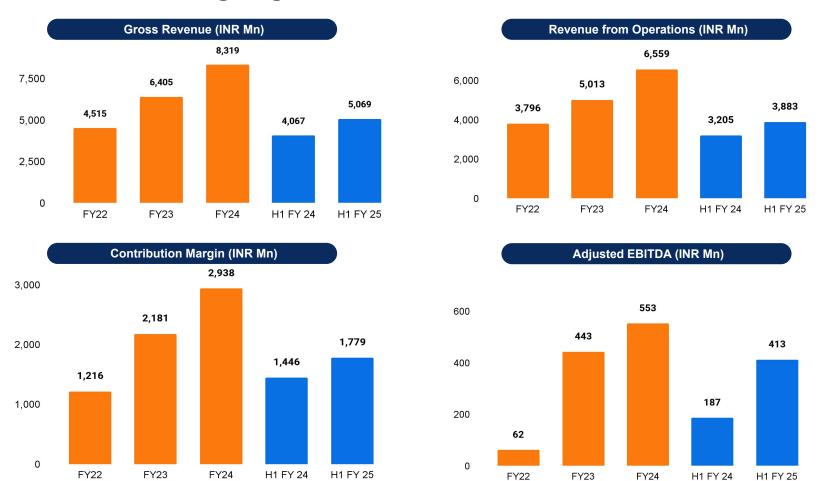

# **Financial Highlights**

### Operational Performance Overview ~2x Growth In Gross Transaction Value (FY22-24)

Note: 1. Total amount paid (including taxes, fees and service charges, gross of all discounts) by users for the OTA services and products booked through us in the relevant period 2. Number of unique devices (including, amongst others, laptops and mobile phones) which have recorded at least one visit to a page/ screen on our platforms in a given period, divided by the number of months in that period, cumulated across ixigo, ConfirmTkt and Abhibus website and apps 3. Number of unique transacting users identified by users' mobile number and/or email address, as applicable, that have made at least one booking through us, in a given period, divided by the number of months in that period, cumulated across ixigo, ConfirmTkt and Abhibus website and apps 4. Total products one booking through us, in a given period, divided by the number of months in that period, cumulated across ixigo, ConfirmTkt and Abhibus website and apps 4. Total products one booking through us, in a given period, divided by the number of months in that period, cumulated across ixigo, ConfirmTkt and Abhibus website and apps 3. Number of unique transacting users identified by users' mobile number and/or email address, as applicable, whether or not such a ticket is part of a larger or longer titineary 5. Total number of downloads of our ixigo (flight), Abhibus and Confirmtkt mobile apps in the relevant period