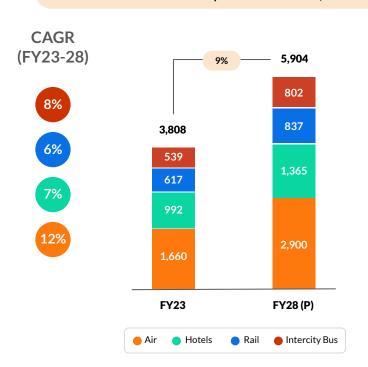

# Robust Growth Expected in Indian Travel & Tourism Market

Indian Tourism & Transportation Size (INR Bn)

Growth In Online Penetration Across Different Segments

## **OTAs driving faster growth in Online Travel**

**Indian OTA Market Outpacing the Overall Travel and Online Markets** 