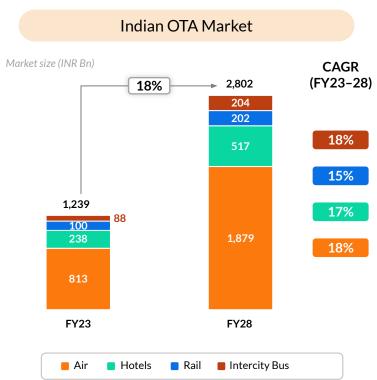

## **OTAs driving faster growth in Online Travel**

**Indian OTA Market Outpacing the Overall Travel and Online Markets** 