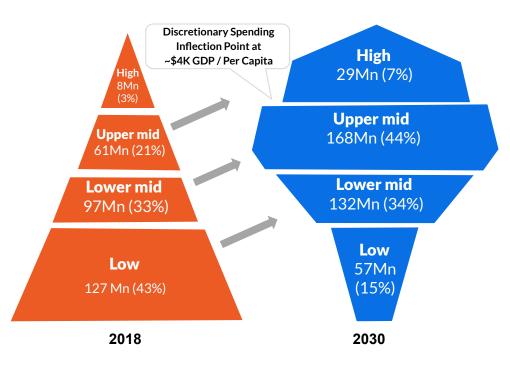

## **India Macroeconomic Outlook**

Rising Per Capita Incomes Will Shift the Income Pyramid

On Track to Become
The Third-Largest
Global Economy &
World's 4th Largest
Domestic Travel
market by 2030

Number of Households By Income / Discretionary Spend<sup>1</sup> (% of total Households)

# Rapid GDP Growth Driving Discretionary Spend & Travel Demand

Discretionary spending<sup>1</sup> expected to grow 8.6% year-on-year in FY25

India is a growing source of outbound spending. Indians spent \$17 billion in overseas travel in FY24, an increase of 24.5% from FY23

Travel and Transportation is the second largest expense for Indians after everyday spending

Millennials in India are leading travel spending, averaging \$6,031 annually