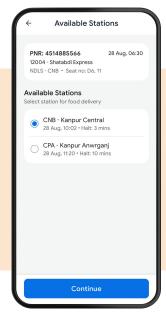

## Food on Train is Now LIVE!

Food delivered directly to your train seat

Browse & order quality meals from restaurants

Real-time order tracking

Free cancellation until cut-off time