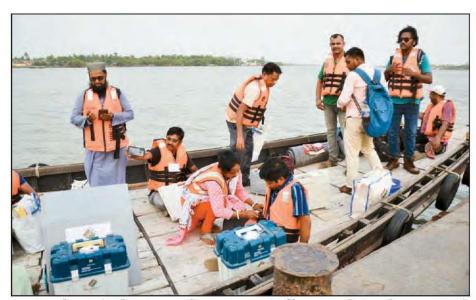

ভোটের দু'দিন আগেই নদীপথে সন্দেশখালির বুথে রওনা ভোটকর্মীদের। বৃহস্পতিবার। ছবি: স্বদেশ ভট্টাচার্য

# সুন্দরবনের দুর্গম এলাকায় ভোটের দু'দিন আগে রওনা ভোটকর্মীদের

#### গৌতম চক্রবর্তী

শনিবার রাজ্যে শেষ দফার লোকসভা নির্বাচনের ভোটগ্রহণ শুরু। ভোটের দু'দিন আগেই বৃহস্পতিবার সুন্দরবনের প্রত্যস্ত অঞ্চলে ভোটগ্রহণ প্রক্রিয়ার প্রস্তুতি শুরু হয়ে গেল। জেলার সুন্দরবনের দুর্গম ২টি রকে পৌঁছে গেলেন ভোটকর্মীরা। একটি হল গোসাবা, অন্যটি পাথরপ্রতিমা। গোসাবা রকটি জয়নগর কেন্দ্রের অন্তৰ্গত। পাথৱপ্ৰতিমা ব্লকটি মথৱাপুর লোকসভার অন্তর্গত। আর এই দুই কেন্দ্রের বৃথের ভোটকর্মীরা রওনা হন ৩০ মে। কমিশনের চোখে এই

বথগুলোকে বলা হয় 'পি-মাইনাস বসে ভোটকর্মীরা ভোটগ্রহণের ট' বথ। যার মধ্যে গোসাবাতে আছে প্রয়োজনীয় জিনিসপত্র গুছিয়ে নিচ্ছেন। কিছ মহিলা ভোটকর্মীও ২৬০টি বথ। অন্যদিকে পাথরপ্রতিমায রয়েছে ১৩৮টি বুথ। এই বুথগুলোতে রয়েছেন। পুরুষদের পাশাপাশি এবার ভোটকর্মীদের পৌঁছতে হয় জলযানে। পৌঁছতে সময় লাগে কোথাও ৫ ঘণ্টা. আবার কোথাও বা ৬ ঘণ্টারও বেশি। দীর্ঘ সময় জলযানে গিয়ে কর্মীদের বৃথে পৌঁছে কাজ করতে অসুবিধাই হয়। তাই সে-কথা মাথায় রেখে ভোটের দু'দিন আগে কর্মীদের পৌঁছে দেওয়া হয় ভোটকেন্দ্রগুলিতে। এদিন সকালে গোসাবা বিডিও

অফিসের মাঠে ডিসি-আরসি সেন্টারে গিয়ে দেখা গেল চারিদিকে

বেশকিছু মহিলা বুথ বানানো হয়েছে গোসাবাতে। মহিলা ভোটকর্মীদের পাঠানো হচ্ছে সেই সব বথে। তাঁদের সঙ্গে থাকছেন পুলিশ কর্মীরাও। কেউ যাচ্ছেন কুমিরমারি, কেউ পুইজালি, আবার কেউ পৌঁছচ্ছেন মোল্লাখালি। পাথরপ্রতিমার ক্ষেত্রে কেউ জি প্লট. কেউ এল প্লট। এই সব এলাকায় ভোটকর্মীদের পৌঁছতে গভীর রাত হয়ে যাবে। কারণ, এগুলি জেলার একদম শেষ প্রান্তের বৃথ। গুলিবিদ্ধ যুবক