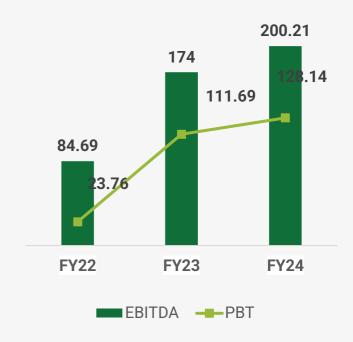

### EBITDA & PBT (In ₹ Lakhs)

### **Profit & Loss Statement**

(Amount in Lakhs)

| Particulars                              | FY 24   | FY 23   | FY 22   |
|------------------------------------------|---------|---------|---------|
|                                          |         |         |         |
| Revenue from operations                  | 1322.31 | 1327.33 | 962.61  |
| Other Income                             | 138.98  | 123.94  | 166.74  |
| Total Income                             | 1461.29 | 1451.27 | 1129.35 |
| Raw Material Costs                       | 912.86  | 922.99  | 692.23  |
| Employee Costs                           | 131.03  | 90.19   | 87.76   |
| Other Expenses                           | 217.19  | 264.09  | 264.67  |
| Total Expenditure                        | 1261.08 | 1277.27 | 1044.66 |
| EBITDA                                   | 200.21  | 174.00  | 84.69   |
| Finance Costs                            | 0.76    | 0.13    | 8.51    |
| Depreciation                             | 71.15   | 62.18   | 52.42   |
| PBT                                      | 128.14  | 111.69  | 23.76   |
| Tax                                      | 87.54   | (46.51) | 31.12   |
| PAT                                      | 40.60   | 158.20  | (7.36)  |
| <b>Profit After Comprehensive Income</b> | 41.36   | 151.68  | (1.39)  |