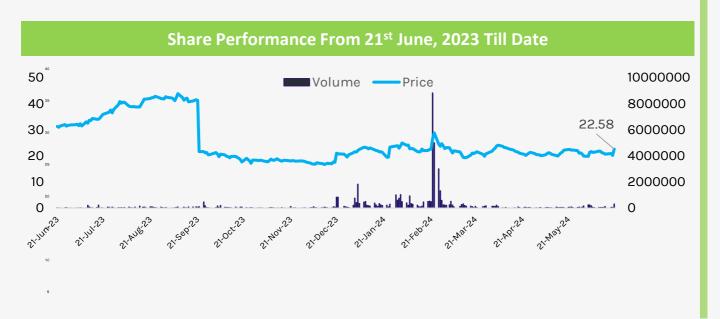

### **Stock Data**

| BSE: VEERHEALTH ISIN: INE882C01035 |                  |  |  |
|------------------------------------|------------------|--|--|
|                                    | As on 20-06-2024 |  |  |
| Share Price (₹)                    | 22.58            |  |  |
| Market Capitalization (₹ in Lakhs) | 4402.00          |  |  |
| No. of Shares Outstanding          | 1,99,98,476      |  |  |
| Face Value (₹)                     | 10.00            |  |  |
| 52 week High-Low (₹)               | 30.10 - 13.60    |  |  |
|                                    |                  |  |  |