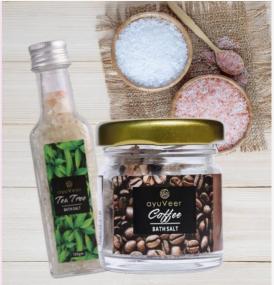

### **BATH SALTS**

- Lavender
- Lemongrass
- Mint
- Rose
  - & Many More...

### **SCRUBS**

- Apricot
- Coffee

& Many More...

Coffee ©