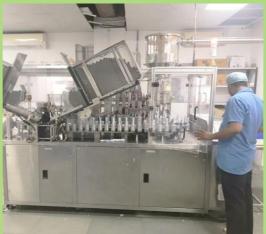

### PACKAGING FACILITY

- Fully automatic tube filling machine & cartoning machine - 25000 pcs / day
- Fully automatic bottle filling & capping machine -10000 bottles / day (2 lines)
- Automatic Shrink Machine (3 lines)
- Double side Flat & Round Label Machine (3 lines)
- On line quality check to ensure zero defects