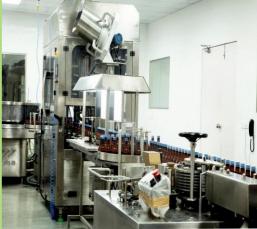

#### MANUFACTURING FACILITIES

- FDA, GMP & ISO Approved Manufacturing Facility
- Spread across a total area of 60000 sq. ft.
- Ability to scale production
- In-process quality check to ensure minimum defects

### PACKAGING FACILITY

- Fully automatic tube filling machine & cartoning machine - 25000 pcs / day
- Fully automatic bottle filling & capping machine -10000 bottles / day (2 lines)
- Automatic Shrink Machine (3 lines)
- Double side Flat & Round Label Machine (3 lines)
- On line quality check to ensure zero defects