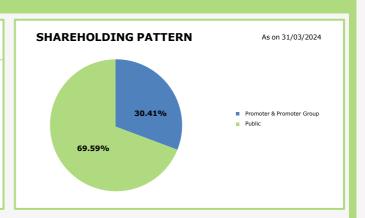

0.21    |
| Opening Cash Balance       | 361.24   | 40.39    | 10.18    |
| Closing Cash Balance       | 23.85    | 361.24   | 40.39    |
|                            |          |          |          |

### **Stock Data**

| BSE: VEERHEALTH ISIN: INE882C01035 |                  |  |  |
|------------------------------------|------------------|--|--|
|                                    | As on 20-06-2024 |  |  |
| Share Price (₹)                    | 22.58            |  |  |
| Market Capitalization (₹ in Lakhs) | 4402.00          |  |  |
| No. of Shares Outstanding          | 1,99,98,476      |  |  |
| Face Value (₹)                     | 10.00            |  |  |
| 52 week High-Low (₹)               | 30.10 - 13.60    |  |  |
|                                    |                  |  |  |





# **BODY CARE**

### BODY WASH / SHOWER GEL

- Lavender & Ylang Ylang
- Lemongrass & Orange
- Coffee
- Tea Tree& Many More...



### **FACE SERUM**

- Niacinamide
- Vitamin-C
- Salicylic Acid
  - & Many More...



### **BATH SALTS**

- Lavender
- Lemongrass
- Mint
- Rose
  - & Many More...





# ORAL CARE



### MOUTHWASH

- Mint
- · Activated Charcoal

& Many More...

### TOOTHPASTE

- Calcium Carbonate Based
- Gel Toothpaste
- Kids Toothpaste
- Charcoal Toothpaste
  - & Many More...





### MOUTHWASH

- Herbal Tooth Powder
- Enriched With TSPP

& Many More...

# SKIN CARE

### LIPBALM

- Watermelon
- Chocolate & Almond
- Orange Blossom
- Vanilla





### **BODY LOTION**

- Peach Avocado
- Almond & Saffron
- Coffee
- Vanilla & Cinnamon & Many More...



### **CREAM**

- Day
- Night