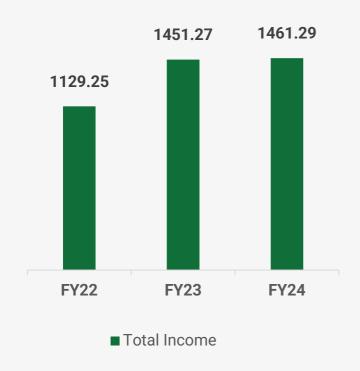

# TOTAL INCOME (In ₹ Lakhs)

### **Profit & Loss Statement**

(Amount in Lakhs)

| Particulars                              | FY 24   | FY 23   | FY 22   |
|------------------------------------------|---------|---------|---------|
|                                          |         |         |         |
| Revenue from operations                  | 1322.31 | 1327.33 | 962.61  |
| Other Income                             | 138.98  | 123.94  | 166.74  |
| Total Income                             | 1461.29 | 1451.27 | 1129.35 |
| Raw Material Costs                       | 912.86  | 922.99  | 692.23  |
| Employee Costs                           | 131.03  | 90.19   | 87.76   |
| Other Expenses                           | 217.19  | 264.09  | 264.67  |
| Total Expenditure                        | 1261.08 | 1277.27 | 1044.66 |
| EBITDA                                   | 200.21  | 174.00  | 84.69   |
| Finance Costs                            | 0.76    | 0.13    | 8.51    |
| Depreciation                             | 71.15   | 62.18   | 52.42   |
| PBT                                      | 128.14  | 111.69  | 23.76   |
| Tax                                      | 87.54   | (46.51) | 31.12   |
| PAT                                      | 40.60   | 158.20  | (7.36)  |
| <b>Profit After Comprehensive Income</b> | 41.36   | 151.68  | (1.39)  |