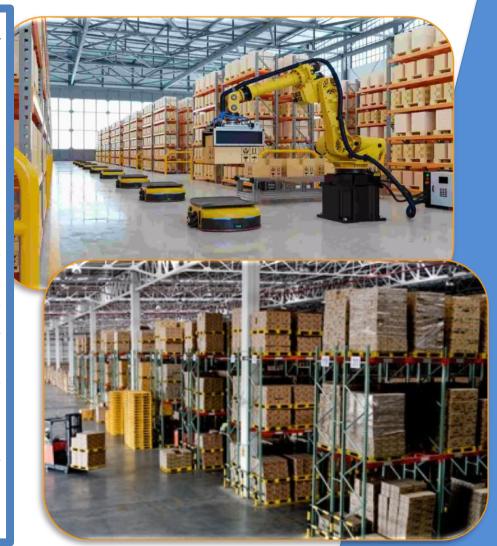

# WAREHOUSING

Total warehouse space: 4 mn sqft

Types of warehouses: Transit, Bonded, Cold Chain, Domestic Value added services being provided in the warehouses

# **INNOVATIVE WAREHOUSING SOLUTIONS**

- Development of modern warehousing infrastructure to meet the growing demand for storage & distribution space of various industries including e-commerce, FMCG, etc.
- ✓ Facilitating public private partnerships for the development, operation & management of stateof-the-art warehouses through JVs/Concession Agreements on BoT/other suitable models to leverage expertise & investment of private sector.
- ✓ Eol floated in March 2024 for inviting proposals from the stakeholders. More than 30 prominent companies have shown interest.
- ➤ Tender floated for selection of Cement manufacturer for rail transportation of bulk cement in CONCOR's train using CONCOR/Customer owned containers and operating Bulk cement storage facility at CONCOR's CFS at Dronagiri, Mumbai.
- CONCOR has already set up a facility for rail transportation, storage and handling of Bulk cement at its Terminal at Irugur.