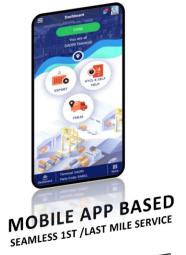

#### e-LOGISTICS MOBILE APP

- Mobile app for First Mile & Last Mile Services that offers a unified digital platform for both service providers and customers, enhancing 'Customer Value Creation' across various transportation services.
- ★ Fully automated and paperless operations save valuable time and reduce costs.
- Container Movement through
   Mobile App 1426 TEUs in FY
   23-24

# FIRST MILE LAST MILE(FMLM) SERVICES

- At present CONCOR's share in total 1<sup>st</sup>/Last mile transportation at our terminals is 25%.
- Our target is to increase this share to 50% by the end of 2024 -25