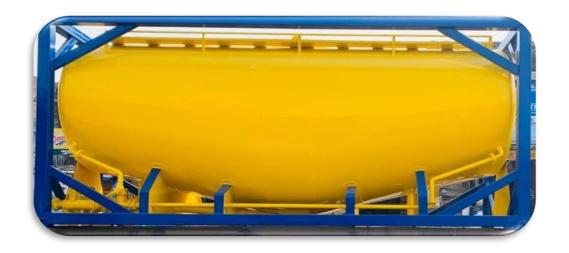

# **BULK CEMENT MOVEMENT IN TANK CONTAINER**

✓ Cement companies can plan loading/unloading of cement either at their production/ consumption point or in/out Silos.

✓ Pneumatic Loading/ Unloading. No pit required

✓ Tank can be handled at container siding

✓It will reduce multiple handling and wastage of cement.

✓Entire mode is costeffective and environment friendly.