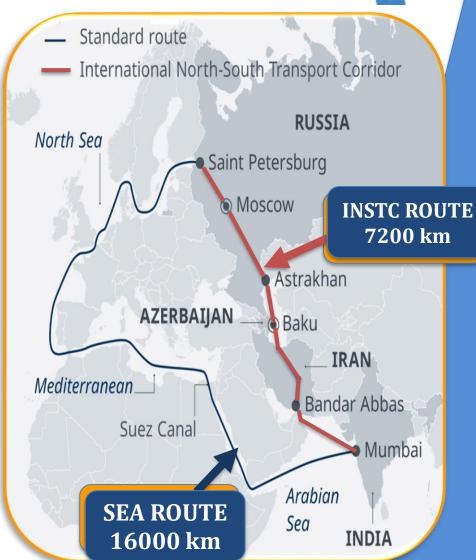

# Introduction to INSTC (International North-South Transport Corridor)

- ➤ INSTC is a 7200km long multi-modal network of sea, rail, and road routes for carrying cargo from India to Russia via Iran, and CIS countries
- The INSTC agreement was signed in the year 2002 by India, Russia and Iran.

# Benefits of INSTC (Subject to lifting of all sanctions)

- Shorter Distance and Faster Deliveries: In Comparison to the existing sea route via the Suez Canal, the INSTC route is shorter and less timeconsuming.
- Green Mode of Transportation: The INSTC route consists of Sea cum Rail mode which is greener mode compared to Sea cum Road mode.
- Increased trade volume between member nations: Through the INSTC route, the connectivity with the landlocked Central Asian republics can be improved, thereby increasing the volume of trade.
- Possible synchronization with Baltic, and Nordic corridors: This route can be further extended to the Scandinavian countries like Norway, Finland, Denmark, Sweden etc in future.