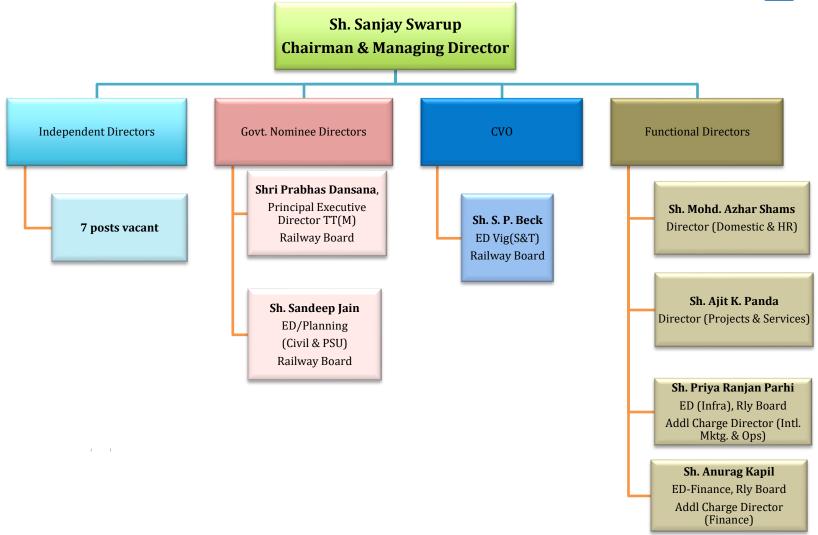

n TEUs)

#### **CONCOR Ranked 248th**

Among the top 500 companies in the coveted list of Fortune 500 companies of India.

#### Containerized Cargo Movement: Ever Highest (51.67 MT) Loaded & Moved

Time Tabled Freight Express Train

Commenced Double Stack train operations from MMLP Dadri to Mundra Port

#### 5540 Double stack Trains Moved

32.78% growth over Last Yr (Last year - 4097)

#### **Deployed 90 LNG Trucks**

Going for 200 more trucks in near Future

#### Infrastructure Additions

- Commissioned 14 New High Speed heavy capacity rakes (Total 377 Rakes)
- Procured 7,653 New Indigenously manufactured Containers Boost for 'Atma-Nirbhar Bharat' Mission (Total fleet of 44,378 Containers)
- New Terminals Jajpur, Kadakola and Paradeep



# **ORGANIZATION STRUCTURE** (as on 13.01.2025)







# THE ORGANIZATION



| Financial<br>Year | No. of<br>Employees | Total Income                 | Employee Cost                    | PBT                 |
|-------------------|---------------------|------------------------------|----------------------------------|---------------------|
| 2023-24           | 1297                | Rs.9010.76 Crores            | Rs.462.82 Crores                 | Rs.1634.48 Crores   |
|                   |                     | Total Income Per<br>Employee | Employee Cost to<br>Total Income | PBT Per<br>Employee |
|                   |                     | Rs.6.95 Crores               | 5.14%                            | Rs.1.26 Crores      |







## **TERMINAL NETWORK**



#### **State wise breakup:**

| STATE          | Nos. | STATE          | Nos. |