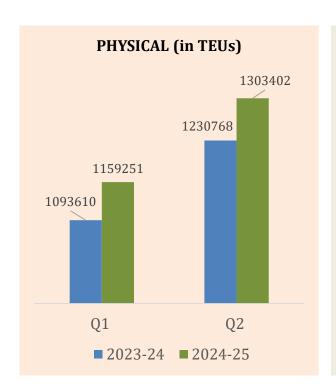

# **PERFORMANCE (TEUs in Lakh)**

#### **PHYSICAL**

# **QUARTERLY PERFORMANCE**