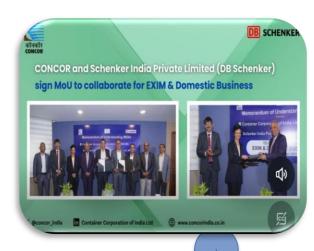

# **COLLABORATION WITH MARKET LEADERS**

- Signed MoUs with leading freight forwarders M/s DB Schenker and M/s PSA MESA for bringing greater supply chain efficiency & bringing down the Logistics cost.
- In order to leverage infrastructure strength of both PSUs, CONCOR and CWC have signed MoU to collaborate in areas of mutual interest.