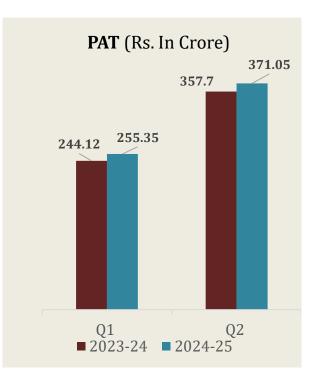

# YEARLY PERFORMANCE (Rs. In Crore)

#### **FINANCIAL**

# **QUARTERLY PERFORMANCE**