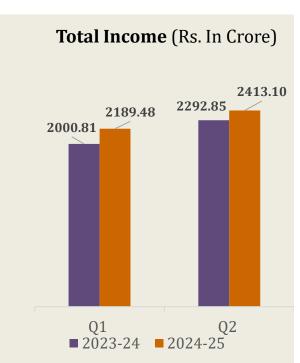

# YEARLY PERFORMANCE (Rs. In Crore)

#### **FINANCIAL**

# **QUARTERLY PERFORMANCE**