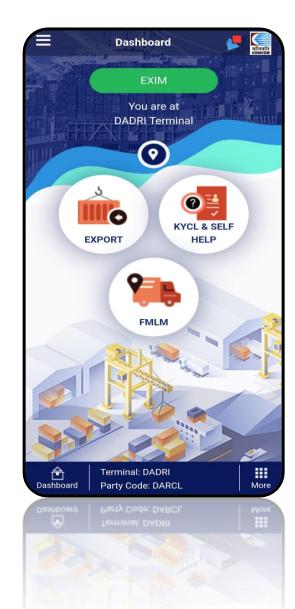

# FIRST MILE LAST MILE(FMLM) SERVICES

- At present CONCOR's share in total 1<sup>st</sup>/Last mile transportation at our terminals is 25%.
- Our target is to increase this share to 50% by the end of 2024 -25

#### e-LOGISTICS MOBILE APP

- Mobile app for First Mile & Last Mile Services that offers a unified digital platform for both service providers and customers, enhancing 'Customer Value Creation' across various transportation services.
- ★ Fully automated and paperless operations save valuable time and reduce costs.
- Container Movement through
   Mobile App 1426 TEUs in FY
   23-24