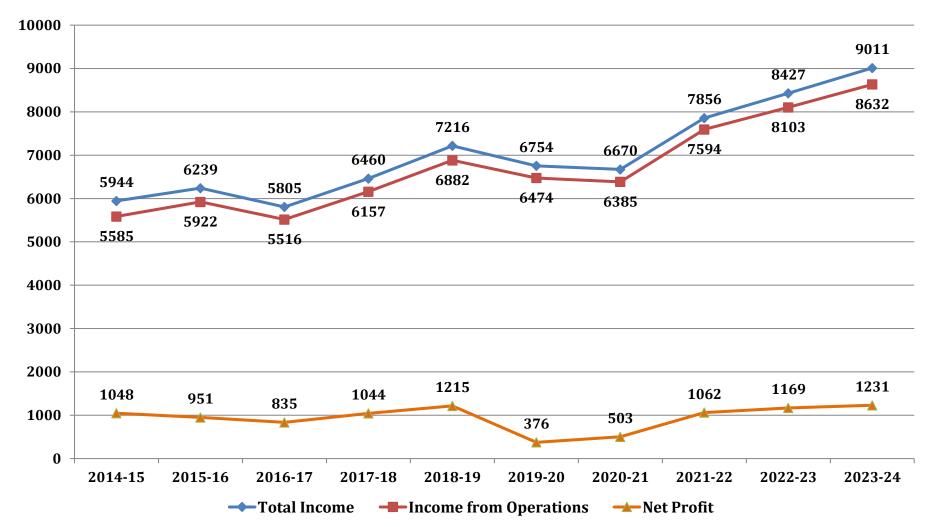

# YEARLY PERFORMANCE (Rs. In Crore)

#### Highest ever Turnover ₹9010.76cr

#### Highest ever PAT ₹1230.79 cr

# **KEY PERFORMANCE PARAMETERS**

| Head                                                  | FY'                                                  | FY'                        | FY'                        |  |
|-------------------------------------------------------|------------------------------------------------------|----------------------------|----------------------------|--|
| пеац                                                  | 2021-22                                              | 2022-23                    | 2023-24                    |  |
| EXIM HDLG (TEUs)                                      | 32,69,026                                            | 34,06,864                  | 36,48,076                  |  |
| Domestic Hdlg (TEUs)                                  | 8,03,899                                             | 9,54,267                   | 10,71,908                  |  |
| Total Hdlg (TEUs)                                     | 40,72,925                                            | 43,61,131                  | 47,19,984                  |  |
| Optg Income (Rs. Cr.)                                 | 7594.45                                              | 8103.4                     | 8632.49                    |  |
| Total Income (Rs. Cr.)                                | 7857.58                                              | 8427.42                    | 9010.76                    |  |
| Profit After Tax (Rs. Cr.)                            | 1062.34                                              | 1169.08                    | 1230.79                    |  |
| NSE Market Cap as on 31 <sup>st</sup> March (Rs. Cr.) | 40,954<br>as on 31-03-2022                           | 35,354<br>as on 31-03-2023 | 53,746<br>as on 31-03-2024 |  |
| Tonnage Mn MT(tfc. by Rail)                           | 47.69                                                | 48.99                      | 49.11                      |  |
| Net Worth (Rs. Cr.)                                   | 10,777.30                                            | 11,244.98                  | 11,812.34                  |  |
| Capital employed (Rs. Cr.)                            | 9,251.18                                             | 9,722.52                   | 10,406.46                  |  |
| Dividend (Rs. Cr.)                                    | 548.36                                               | 670.22                     | 700.69                     |  |
| Bonus Shares Issued                                   | Apr '08- 1:1, Sep '13-1:2, Apr '17- 1:4, Feb'19 -1:4 |                            |                            |  |