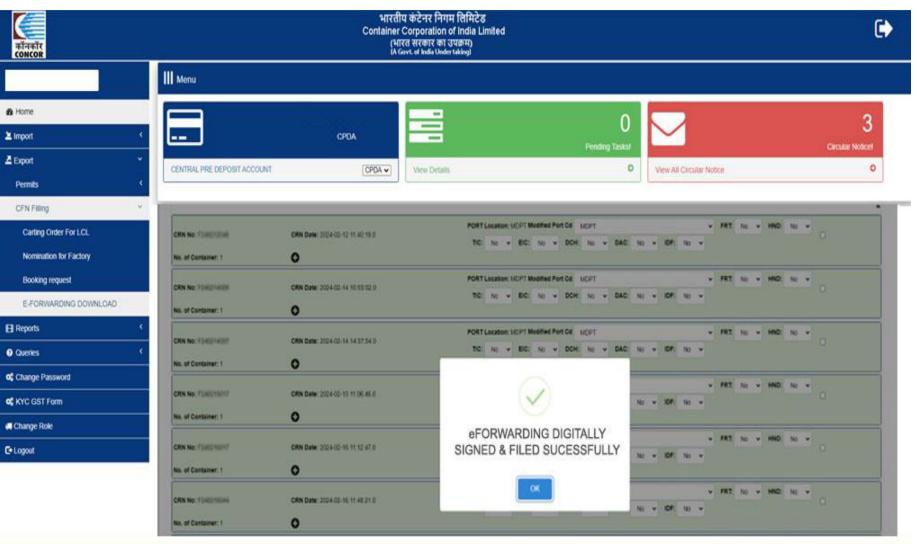

# e-FORWARDING NOTE FOR STAKEHOLDERS

© 2024 Copyright: Container Corporation of India Limited

Current Browser: Chrome 121

Version 126773

#### e-FILING SYSTEM FOR EXIM OPERATIONS

 e-Filing System for EXIM Operations is available round the clock and can be accessed through <a href="www.ccilweb.com">www.ccilweb.com</a> through digital Signatures

Portal is integrated with Icegate, Railways etc.

- Stakeholders such as Shipping Lines, Exporters, Importers, CHAs, Freight Forwarders, and Joint Ventures (JVs) are provided with an e-filing option enabled by digital signatures for conducting online transactions.
- Integrated e-filing platform saves time and cost & increase transparency and efficiency