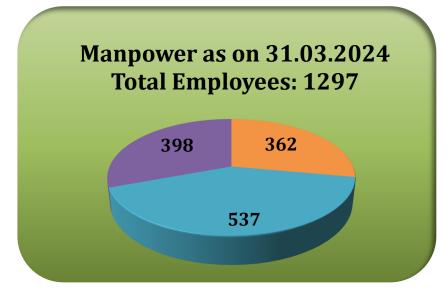

# **ORGANIZATION STRUCTURE** (as on 13.01.2025)

# THE ORGANIZATION

| Financial<br>Year | No. of<br>Employees | Total Income                 | Employee Cost                    | PBT                 |
|-------------------|---------------------|------------------------------|----------------------------------|---------------------|
| 2023-24           | 1297                | Rs.9010.76 Crores            | Rs.462.82 Crores                 | Rs.1634.48 Crores   |
|                   |                     | Total Income Per<br>Employee | Employee Cost to<br>Total Income | PBT Per<br>Employee |
|                   |                     | Rs.6.95 Crores               | 5.14%                            | Rs.1.26 Crores      |