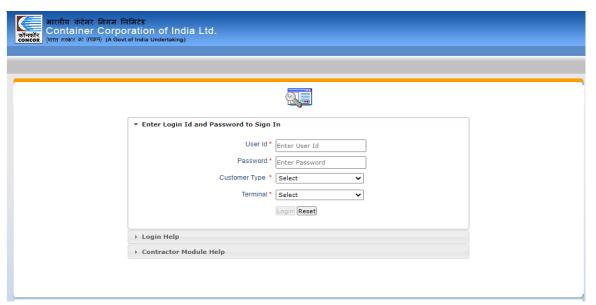

#### e-FILING SYSTEM FOR EXIM OPERATIONS

 e-Filing System for EXIM Operations is available round the clock and can be accessed through <a href="www.ccilweb.com">www.ccilweb.com</a> through digital Signatures

Portal is integrated with Icegate, Railways etc.

- Stakeholders such as Shipping Lines, Exporters, Importers, CHAs, Freight Forwarders, and Joint Ventures (JVs) are provided with an e-filing option enabled by digital signatures for conducting online transactions.
- Integrated e-filing platform saves time and cost & increase transparency and efficiency