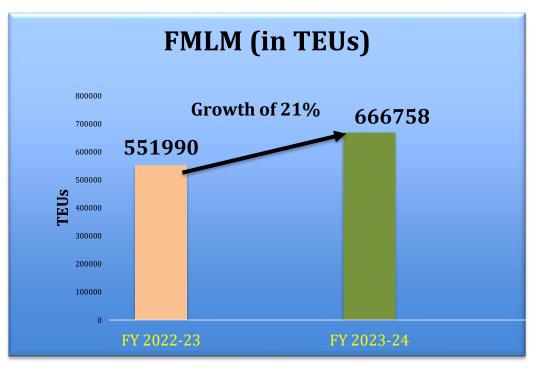

# FIRST MILE LAST MILE(FMLM) SERVICES

- At present CONCOR's share in total 1<sup>st</sup>/Last mile transportation at our terminals is 25%.
- Our target is to increase this share to 50% by the end of 2024 -25

#### **Achievements**