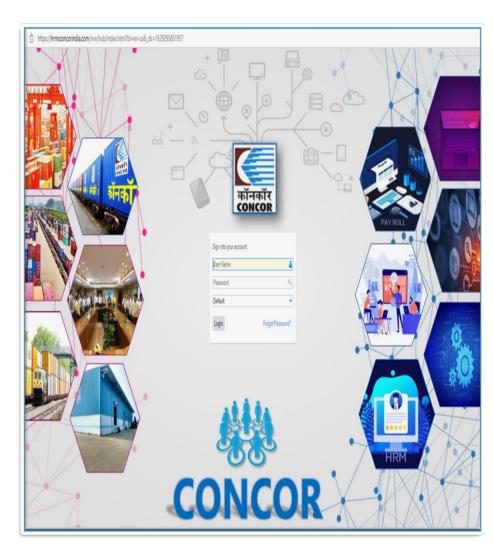

# **EMPLOYEE SELF-SERVICE PORTAL (HRMS)**

- User-friendly Employee Self-Service Portal
- System based on workflow and prevalidation
- Online application and approval features
- ★ Integrated with centralized facial recognition biometric attendance system at all locations, validated for salary and leave (compensatory off)
- ★ Linked with online vigilance clearance system
- Accessible via web and mobile platforms