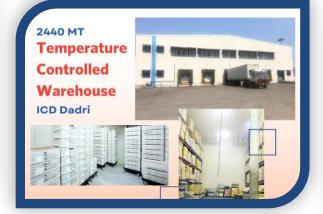

# WAREHOUSING

Total warehouse space: 4 mn sqft

Types of warehouses: Transit, Bonded, Cold Chain, Domestic Value added services being provided in the warehouses