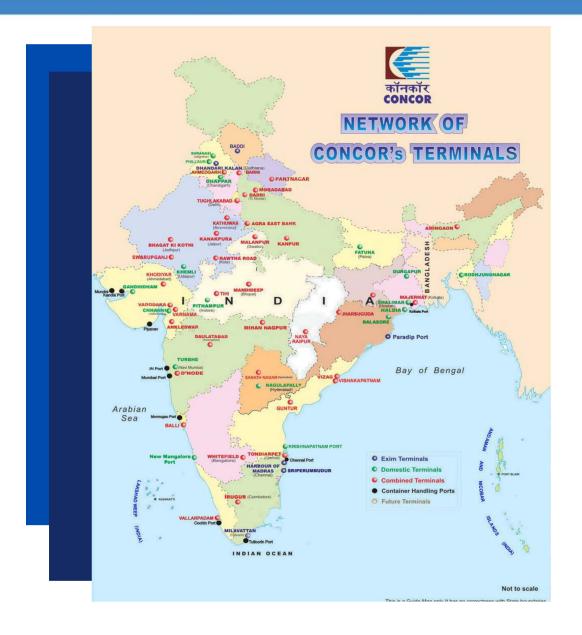

## **TERMINAL NETWORK**

#### **State wise breakup:**

| STATE          | Nos. | STATE          | Nos. |  |  |  |  |
|----------------|------|----------------|------|--|--|--|--|
| Andhra Pradesh | 4    | Maharashtra    | 5    |  |  |  |  |
| Assam          | 1    | Madhya Pradesh | 4    |  |  |  |  |
| Bihar          | 1    | Odisha         | 4    |  |  |  |  |
| Chhattisgarh   | 1    | Punjab         | 6    |  |  |  |  |
| Delhi          | 1    | Rajasthan      | 6    |  |  |  |  |
| Gujarat        | 8    | Tamil Nadu     | 5    |  |  |  |  |
| Goa            | 1    | Telangana      | 2    |  |  |  |  |
| Haryana        | 1    | Uttar Pradesh  | 5    |  |  |  |  |
| Himachal       | 1    | Uttarakhand    | 1    |  |  |  |  |
| Pradesh        |      | West Bengal    | 4    |  |  |  |  |
| Karnataka      | 3    | Tripura        | 1    |  |  |  |  |
| Kerala         | 1    | Total          | 66   |  |  |  |  |

Strong Network of 66 Terminals

At Strategic Locations in the

Country

- > PURE EXIM: 4
- > PURE DOMESTIC : 24
- > STRATEGIC TIE-UPS: 3
- > COMBINED TERMINALS: 35

# **CONTAINER TERMINALS**

| ` '                                                                                     | 1. Dhandharikalan (Ludhiana)<br>2. Baddi                    | 1. Tughlakabad(Delhi) 2. Ahmedgarh - JVC -PLIL*** (MMLP) 3. MMLP, Barhi*** 4. Moradabad 5. Kanakpura(Jaipur) 6. Bhagat ki Kothi (Jodhpur) 7. Kathuwas (Neemrana)***(MMLP) 8. Dadri (Greater Noida)***(MMLP) 9. Pantnagar - JVC- SCICL***(MMLP) 10. Malanpur (Gwalior) 11. Agra East Bank (Agra) 12. Kanpur 13. Ravtha Road (Kota) | 1. Phillaur (Ludhiana)<br>2. Khemli (Udaipur)<br>3. Suranassi<br>4. Dhappar<br>5. Nautanwa                                                | 1. PSWC Dhappar                 | 21 |
|-----------------------------------------------------------------------------------------|-------------------------------------------------------------|-----------------------------------------------------------------------------------------------------------------------------------------------------------------------------------------------------------------------------------------------------------------------------------------------------------------------------------|-------------------------------------------------------------------------------------------------------------------------------------------|---------------------------------|----|
| Serves Maharashtra, Gujrat, MP                                                          |                                                             | 14. MMLP Balli                                                                                                                                                                                                                                                                                                                    |                                                                                                                                           |                                 |    |
|                                                                                         |                                                             | 15. Mihan - Nagpur***(MMLP) 16. Daulatabad (Aurangabad) 17. Mandideep (Bhopal) 18. Dronagiri Node (Mumbai) 19. Tihi***(MMLP) 20. GCT Varnama 21. Khodiyar (Ahmedabad) 22. Ankleshwar 23. MMLP Mundra 24. Swarupganj (RTH)                                                                                                         | 6. Pithampur (Indore) 7. Turbhe (Mumbai) 8. Chhanni (Vadodara) 9. Gandhidham 10. GCT Jalna                                                | 2. Sukhpur(PFT)<br>3. GCT Dahej | 18 |
| (Serves Andhra Pradesh, Tamil A<br>Nadu, Karnataka, Chattisgarh,<br>Kerala & Telangana) | 3. Milavattan (Tuticorin)<br>4. Harbour of Madras (Chennai) | 25. Whitefield (Bangalore) 26. Irugur (Coimbatore)***(MMLP) 27. Tondiarpet (Chennai) 28. Vallarpadam 29. Naya Raipur***(MMLP) 30. Guntur 31. Sanathnagar (Hyderabad) 32. Vishakhapatnam (MMLP)***                                                                                                                                 | 11. New Mangalore Port (NMPT) 12. Nagulapally (Hyderabad)***(MMLP) 13. Krishnapatnam MMLP 14. Kakinada 15. Sriperumbadur 16. GCT Kadakola |                                 | 16 |
| AREA-IV (EAST) (Serves West Bengal, Odisha, Bihar, Assam & Tripura)                     |                                                             | 33. Majerhat (Kolkata)<br>34. Amingaon (Guwahati)<br>35. Jharsuguda***(MMLP)                                                                                                                                                                                                                                                      | 17. Fatuha (Patna) 18. Shalimar (Kolkata) 19. Durgapur***(MMLP) 20. Haldia 21. Balasore 22. GCT Paradip 23. Bodhjungnagar 24. GCT Jajpur  |                                 | 11 |

# MAP OF CONCOR'S TERMINALS