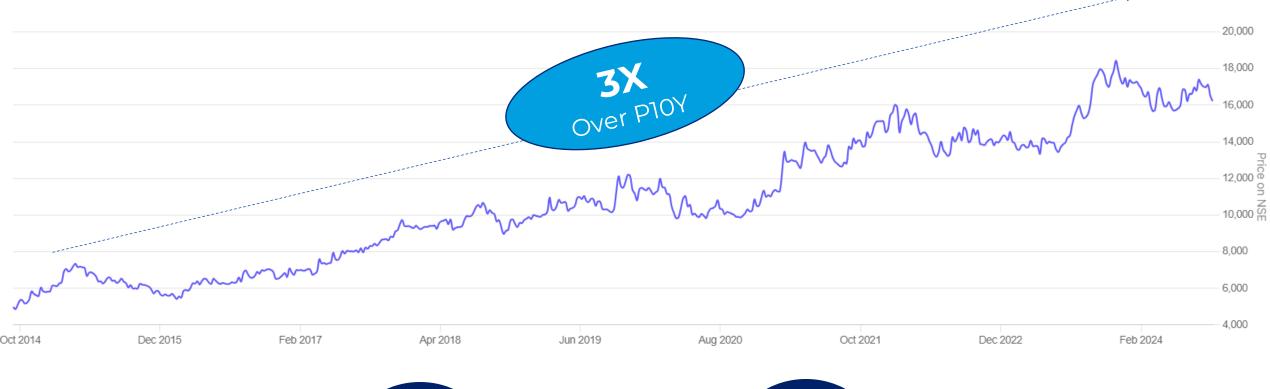

### **CREATING SIGNIFICANT SHAREHOLDER VALUE**

CAGR: Stock Price over Past 10 Years Consistent Dividend Payout Record