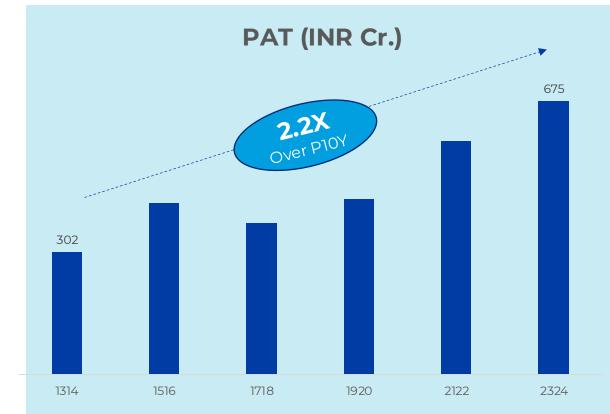

### **SUPERIOR AND SUSTAINED EXECUTION OVER P10Y**

Note: 1) Basis Published results; 2) Net Sales refers to revenue from operations; 3) PAT Excluding OCI; 4) ROE = PAT/ Avg. Equity

### **SUPERIOR AND SUSTAINED EXECUTION OVER P10Y**

P&G

Note: 1) Basis Published results; 2) Net Sales refers to revenue from operations; 3) PAT Excluding OCI; 4) PAT – Profit After Tax; OCI – Other Comprehensive Income