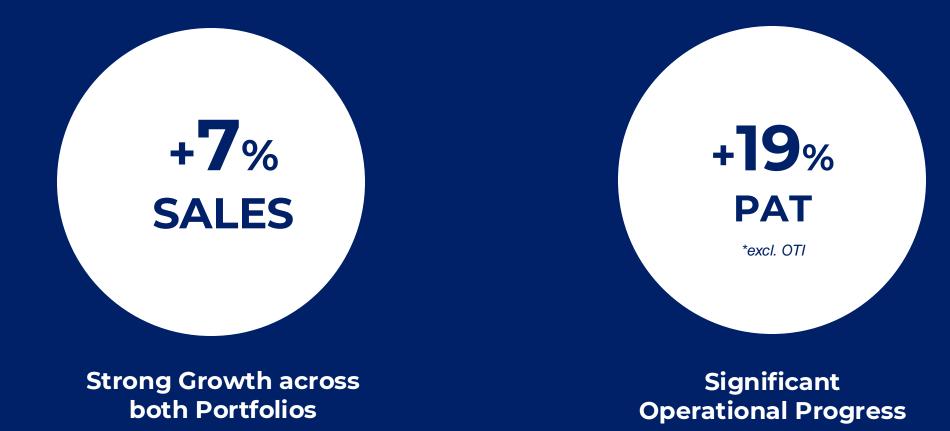

### **DELIVERED A STRONG YEAR**

**FY 2023-24** Strong operational results despite challenges in the macro and competitive environment, while maintaining share leadership

PORTFOLIO PERFORMANCE DRIVES BRAND CHOICE