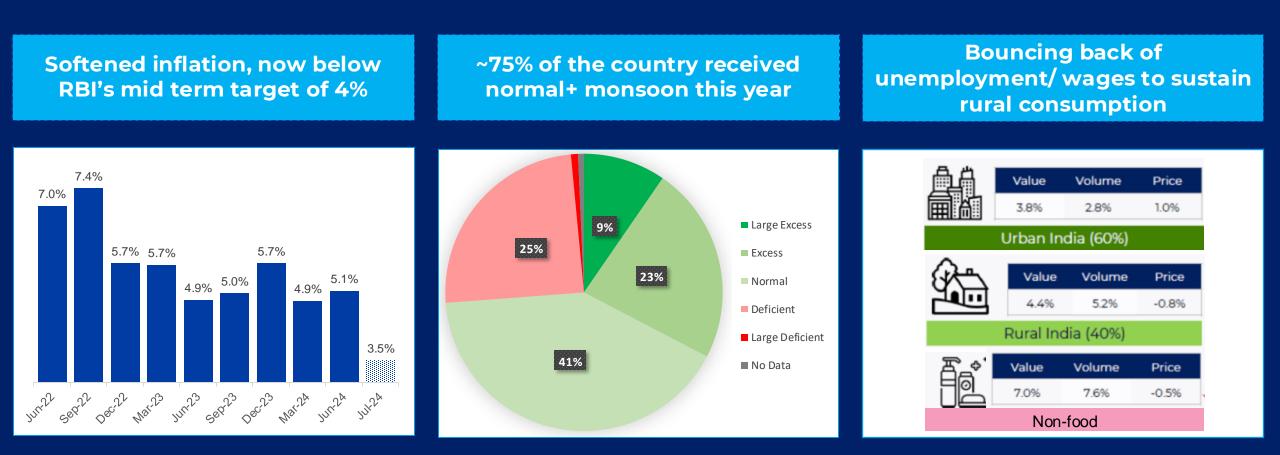

### **Positive consumption trends**

Lower inflation, strong monsoons augurs well for rural consumption pickup

Source: CPI-MoSPI, IMD Data; Neilsen India FMCG Quarterly

P&G