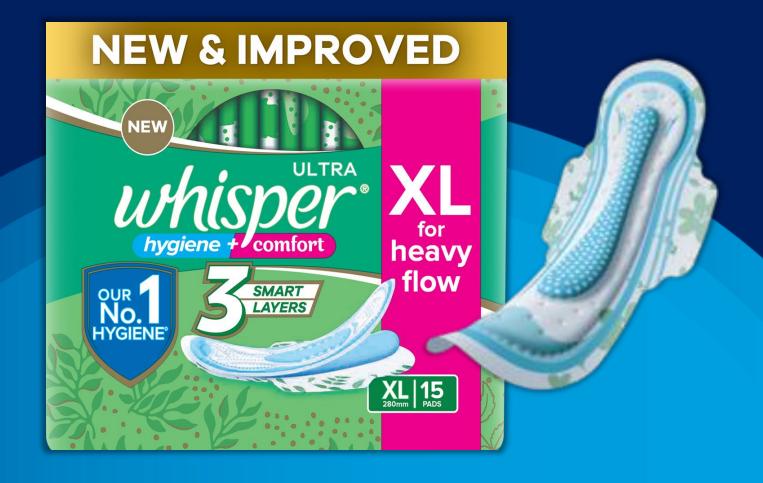

#### HEAVY FLOW PROTECTION & COMFORT

ALL NIGHT PROTECTION

# PORTFOLIO Feminine Care whisper