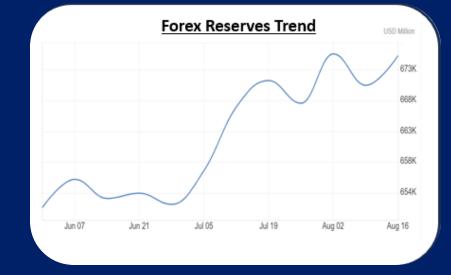

### Steady increase in tax revenues

All time high foreign exchange reserves

Source: Economic survey 2024, Ministry of Finance, RBI