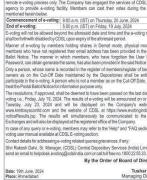

## Subject: Newspaper advertisement confirming dispatch of Postal Ballot Notice

Ref: ISIN: INE128R01023; Scrip Code: 531328;

Dear Sir/Madam,

In continuation to our letter dated June 19, 2024 regarding the Postal Ballot Notice, please find enclosed the copies of the newspaper advertisement confirming dispatch of the notice in the following newspapers.

- 1. Financial Express –Ahmedabad Edition- English Language dated 20<sup>th</sup> June,2024
- 2. Financial Express –Ahmedabad Edition- Gujarati Language dated 20<sup>th</sup> June, 2024.

This is for your information and records.