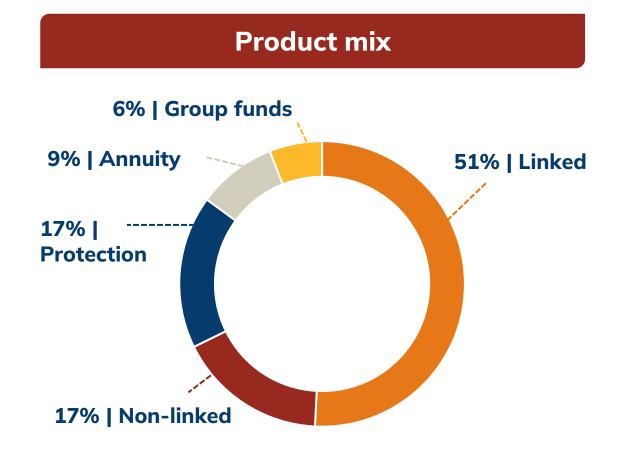

### **Product & Distribution mix: 9M-FY2025**

#### Well diversified product & distribution mix

### Strategy: Increase attachment & market share

- Profitable & risk caliberated growth in group protection
- Retail cross sell to members of group policy holders

<sup>1</sup>Channel mix (based on APE) & all other figures for 9M-FY2025 Product mix based on new business premium (retail) Partnerships includes partners/ banks engaged in group business as well