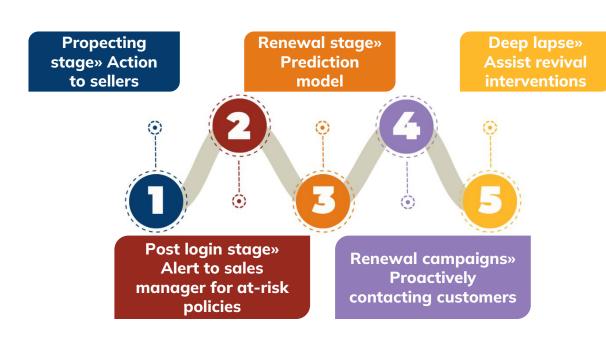

### **Persistency management**

Utilising AI across policy life stages to **provide** superior customer experience

Longevity & risk profiling models

Smart lapse management at login stage

Digital income imputation & issuance prediction

ML: Machine learning