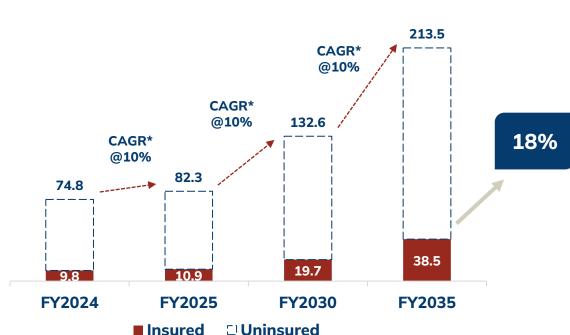

imates









<sup>4</sup>Protection gap (%): Ratio of protection lacking/ protection needed

<sup>5</sup>Source: Swiss Re, Closing Asia's mortality protection gap, 2020

#Income tax department data with individual income > ₹ 0.25 mn & Company estimates

\* Total sum assured

### Low sum assured (SA) as % of GDP







### B SA as % of GDP (SA growth @ 25% CAGR)



#### SA as % of GDP<sup>1,2</sup>





<sup>1</sup>FY2024 for India; Source: NSO & Company estimates

<sup>2</sup>FY2018 for USA & Japan; FY2020 for other countries; Source: McKinsey estimates

\*For retail protection sum assured (Company estimates)

Gross domestic product (GDP); Compound annual growth rate (CAGR)

## Addressable population (%)



Protection opportunity

### 15% CAGR in new policy count<sup>1</sup>

## in mn



### 20% CAGR in new policy count<sup>1</sup>



### 25% of India's addressable population expected to be covered by FY2035<sup>2</sup>



Source: Company estimates, Investec Report 2024

<sup>1</sup> Assumed 10% lapse rate for in-force policies each year

<sup>2</sup>Estimates at accelerated policy growth rates of 20% CAGR

Compound annual growth rate (CAGR); \*Industry opportunity size

## Strong growth in retail credit



**Protection opportunity** 



Healthy growth in retail credit



<sup>1</sup>Source: RBI: Deployment of Gross Bank Credit by Major Sector Compound annual growth rate (CAGR)
Components may not add up to the totals due to rounding off

## Rising retirement population in India



Retirement opportunity



#### Faster growth of ageing population<sup>2</sup>





<sup>1</