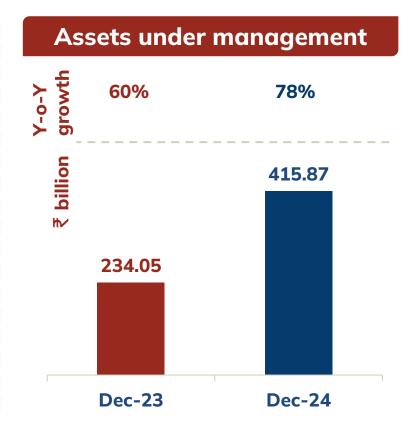

### **Financial metrics**

| (₹ billion)                 | 9M-FY2024 | FY2024   | 9M-FY2025 |
|-----------------------------|-----------|----------|-----------|
| Value of New Business       | 14.51     | 22.27    | 15.75     |
| VNB margin                  | 26.7%     | 24.6%    | 22.8%     |
| Profit after Tax            | 6.79      | 8.52     | 8.03      |
| Solvency ratio <sup>1</sup> | 196.5%    | 191.8%   | 211.8%    |
| AUM <sup>1</sup>            | 2,866.76  | 2,941.40 | 3,104.14  |

Ranked no. 1 in the industry wide customer experience NPS study for 2<sup>nd</sup> year in a row<sup>4</sup>

Strong persistency ratios: 13M persistency<sup>5</sup> of 89.8% at 9M-FY2025

Assets under management of ₹ 3.1 tn in December 2024 securing > 94 mn lives