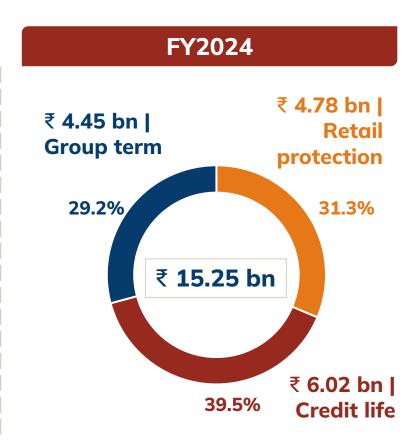

### **Segment in focus**

| Protection                            |               |               |                 |  |
|---------------------------------------|---------------|---------------|-----------------|--|
| (₹ billion)                           | 9M-<br>FY2024 | 9M-<br>FY2025 | Y-o-Y<br>Growth |  |
| Protection APE <sup>1</sup>           | 10.92         | 11.67         | 6.9%            |  |
| Retail protection APE                 | 3.43          | 4.26          | 24.2%           |  |
| Sum assured                           | 7,228.49      | 8,606.40      | 19.1%           |  |
| Retail sum<br>assured                 | 1,639.49      | 2,282.10      | 39.2%           |  |
| Sum assured market share <sup>2</sup> | 11.4%         | 11.5%         | _               |  |

### Protection & Annuity together constitutes ~42% of new business premium