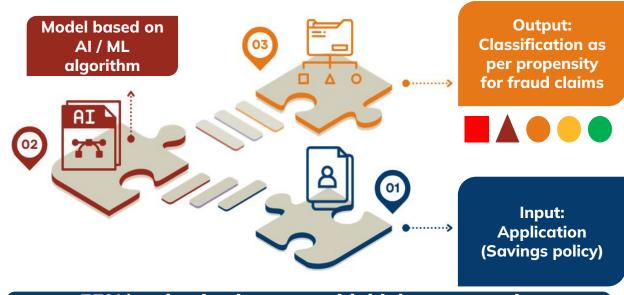

### Al based risk management

Focus on extensive utilisation of AI & ML along with data analytics to mitigate insurance risk at onboarding stage

55%\* reduction in cases with higher propensity for fraud claims