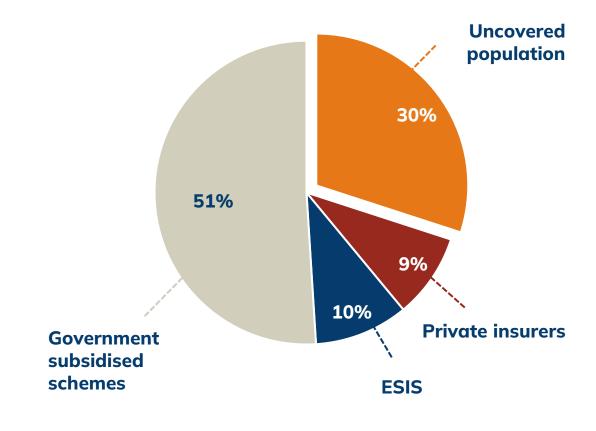

dia



Retirement opportunity



#### Faster growth of ageing population<sup>2</sup>





<sup>1</sup>Source: UN Population Division 2024

<sup>2</sup>Rate of growth in population depicted by taking the base population as 100 for the year 2022 (Source: UN Population Division 2024)

### Retirement needs are under-served



Retirement opportunity

### Retirement savings gap projections<sup>1</sup>



**■ 2022 ■ 2050** 

### Pension assets/GDP<sup>2</sup>





<sup>1</sup>Source: Swiss Re sigma No 2/2024

<sup>2</sup>Source: Global Pension Assets Study, 2024

Gross domestic product (GDP); Compound annual growth rate (CAGR)

## Indicators of health opportunity



## Health opportunity

### Health insurance premium trend<sup>1</sup>



### % of population covered by health schemes<sup>2</sup>





<sup>1</sup>Source: IRDAI Annual Report 2023-34

<sup>2</sup>Source: NITI Aayog: Health Insurance for India's Missing Middle

SAHIs: Stand-alone Health Insurers; ESIS: Employees' State Insurance Scheme

Compound annual growth rate (CAGR)

Components may not add up to the totals due to rounding off

## **Evolution of life insurance industry in India**

|                                    | FY2002 |       | FY2010 |        | FY2015 |       | FY2024  |
|------------------------------------|--------|-------|--------|--------|--------|-------|---------|
| New business premium¹ (₹ bn)       | 116    | 21.5% | 550    | (5.8%) | 408    | 11.5% | 1,090   |
| Total premium (₹ bn)               | 501    | 23.2% | 2,654  | 4.3%   | 3,281  | 10.9% | 8,299   |
| Penetration (as % to GDP)          |