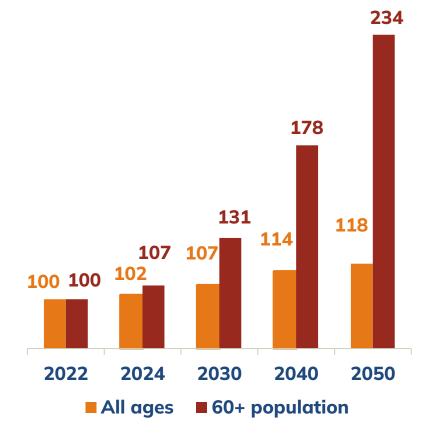

## in mn



### 20% CAGR in new policy count<sup>1</sup>



### 25% of India's addressable population expected to be covered by FY2035<sup>2</sup>



Source: Company estimates, Investec Report 2024

<sup>1</sup> Assumed 10% lapse rate for in-force policies each year

<sup>2</sup>Estimates at accelerated policy growth rates of 20% CAGR

Compound annual growth rate (CAGR); \*Industry opportunity size

## Strong growth in retail credit



**Protection opportunity** 



Healthy growth in retail credit



<sup>1</sup>Source: RBI: Deployment of Gross Bank Credit by Major Sector Compound annual growth rate (CAGR)
Components may not add up to the totals due to rounding off

## Rising retirement population in India



Retirement opportunity



#### Faster growth of ageing population<sup>2</sup>





<sup>1</sup>Source: UN Population Division 2024

<sup>2</sup>Rate of growth in population depicted by taking the base population as 100 for the year 2022 (Source: UN Population Division 2024)

### Retirement needs are under-served



Retirement opportunity

### Retirement savings gap projections<sup>1</sup>



**■ 2022 ■ 2050** 

### Pension assets/GDP<sup>2</sup>





<sup>1</sup>Source: Swiss Re sigma No 2/2024

<sup>2</sup>Source: Global Pension Assets Study, 2024

Gross domestic product (GDP); Compound annual growth rate (CAGR)

## Indicators of health opportunity



## Health opportunity

### Health insurance premium trend<sup>1</sup>



### % of population covered by health schemes<sup>2</sup>





<sup>1</sup>Source: IRDAI Annual Report 2023-34

<sup>2</sup>Source: NITI Aayog: Hea