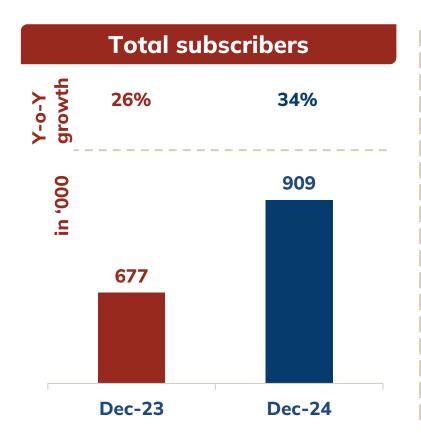

ange between years denotes CAGR

Source: IRDAI, CSO, Life insurance council, \*Company estimate Compound annual growth rate (CAGR); \*\* Data for FY2023

### **Industry overview**

## Historical product & channel mix



### Agency & Bancassurance continues to be the largest channels



<sup>&</sup>lt;sup>1</sup>Based on new business weighted premium

<sup>&</sup>lt;sup>2</sup>Based on individual new business premium Source: Life insurance council

## **Annexures: Others**



## Awards & Accolades: Q3-FY2025 (1/2)





Assocham: Associated Chambers of Commerce and Industry of India; FICCI: Federation of Indian Chambers of Commerce & Industry; ET: Economic Times; BFSI: Banking, Financial Services and Insurance

## Awards & Accolades: Q3-FY2025 (2/2)





### Retirement focus: ICICI Pru PFM







40% of NPS retirement corpus mandated for annuity conversion, significantly enhances insurance industry's annuity growth outlook



### **Trend in protection APE**







### Strong revival in retail protection; Sustained momentum in credit life segment



Retail protection includes term with return of premium; FY2022: ₹ 0.14 bn, FY2023: ₹ 0.74 bn, FY2024: ₹ 0.90 bn

APE: Annualised Premium Equivalent

## Interest rate risk management

### **Guaranteed return savings product**

- Derivatives used to lock in yields for future premiums
- Underlying bonds for derivatives selected based on tenure of liability

### **Retail protection business**

Asset liability duration matching

### **Annuity products**

- Duration matching & cash flow matching
- Derivatives undertaken to lock in yields