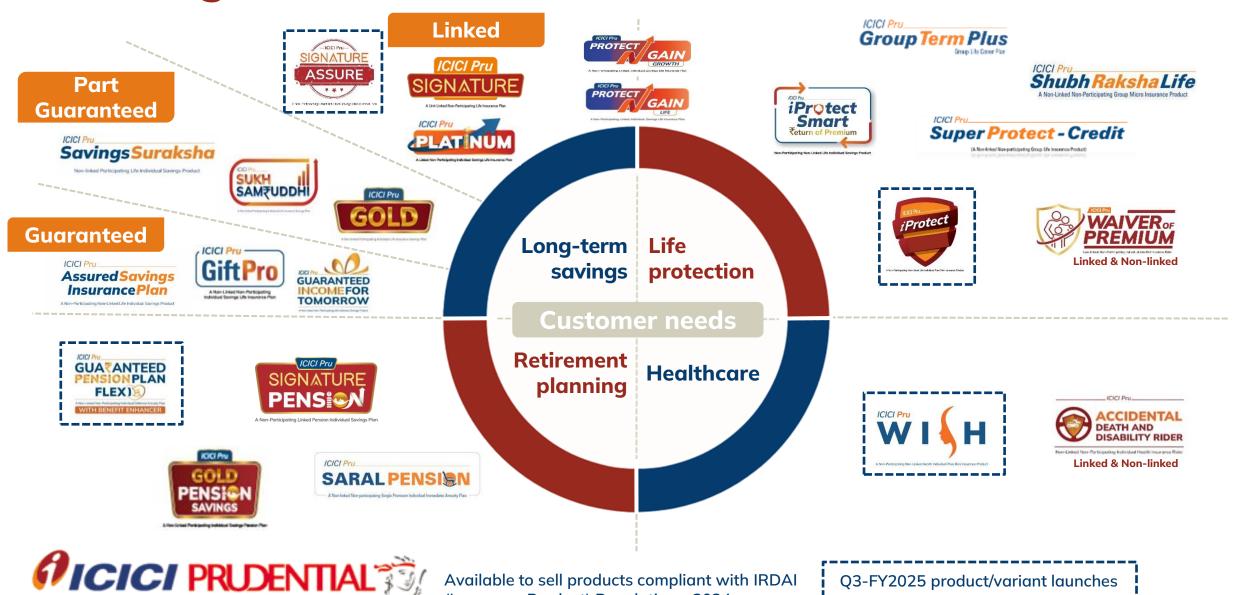

## **'C'ompetency: Comprehensive product suite**

### **Products across life stages...**

Young & single

- Protection
- Savings

**Married** 

- Protection
- Health
- Savings
- Wealth

Married with children

- Protection
- Child education
- Retirement planning
- Health
- Wealth

Nearing retirement & retired

- Retirement planning
- Pension
- Legacy planning

Age 25 - 30

Age 30 - 35

Age 35 - 50

Age 50+

### ...catering to varied customer needs

INSURANCE

Available to sell products compliant with IRDAI (Insurance Product) Regulations, 2024

Q3-FY2025 product/variant launches

### Q3-FY2025: Innovation

Increasing Annuity Option introduced in regular pay - Industry 1<sup>st</sup> feature

Safeguards against inflation

Industry 1<sup>st</sup> health plan designed exclusively for women