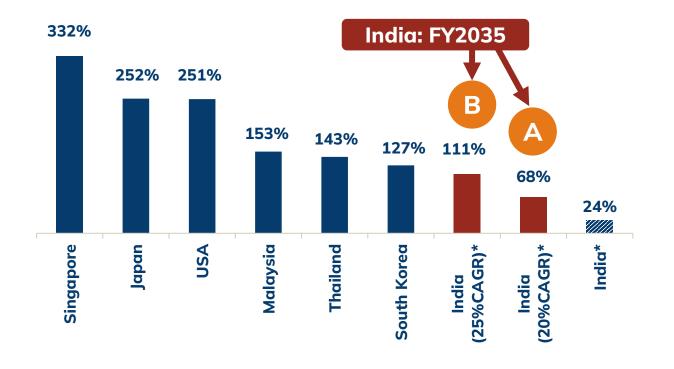

ce: RBI

<sup>3</sup>Total life insurance industry premium including renewal; Source: IRDAI

Gross domestic product (GDP)

## Low protection penetration



### **Protection** opportunity



















Sum assured as % of GDP<sup>1,2</sup>





<sup>1</sup>FY2024 for India; Source: NSO & Company estimates <sup>2</sup>FY2018 for USA & Japan; FY2020 for other countries; Source: McKinsey estimates









<sup>4</sup>Protection gap (%): Ratio of protection lacking/ protection needed

<sup>5</sup>Source: Swiss Re, Closing Asia's mortality protection gap, 2020

#Income tax department data with individual income > ₹ 0.25 mn & Company estimates

\* Total sum assured

### Low sum assured (SA) as % of GDP







### B SA as % of GDP (SA growth @ 25% CAGR)



#### SA as % of GDP<sup>1,2</sup>





<sup>1</sup>FY2024 for India; Source: NSO & Company estimates

<sup>2</sup>FY2018 for USA & Japan; FY2020 for other countries; Source: McKinsey estimates

\*For retail protection sum assured (Company estimates)

Gross domestic product (GDP); Compound annual growth rate (CAGR)

## Addressable population (%)



Protection opportunity

### 15% CAGR in new policy count<sup>1</sup>

## in mn



### 20% CAGR in new policy count<sup>1</sup>



### 25% of India's addressable population expected to be covered by FY2035<sup>2</sup>



Source: Company estimates, Investec Report 2024

<sup>1</sup> Assumed 10% lapse rate for in-force policies each year

<sup>2</sup>Estimates at accelerated policy growth rates of 20% CAGR

Compound annual growth rate (CAGR); \*Industry opportunity size

## Strong gr