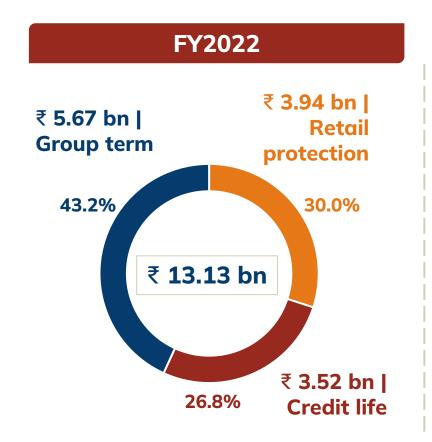

### **Segment in focus**

| Protection                            |               |               |                 |  |
|---------------------------------------|---------------|---------------|-----------------|--|
| (₹ billion)                           | 9M-<br>FY2024 | 9M-<br>FY2025 | Y-o-Y<br>Growth |  |
| Protection APE <sup>1</sup>           | 10.92         | 11.67         | 6.9%            |  |
| Retail protection APE                 | 3.43          | 4.26          | 24.2%           |  |
| Sum assured                           | 7,228.49      | 8,606.40      | 19.1%           |  |
| Retail sum<br>assured                 | 1,639.49      | 2,282.10      | 39.2%           |  |
| Sum assured market share <sup>2</sup> | 11.4%         | 11.5%         | _               |  |

### Protection & Annuity together constitutes ~42% of new business premium