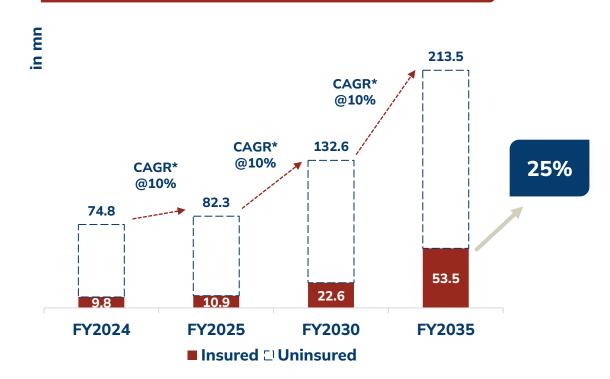

Ratio of protection lacking/ protection needed

<sup>5</sup>Source: Swiss Re, Closing Asia's mortality protection gap, 2020

#Income tax department data with individual income > ₹ 0.25 mn & Company estimates

\* Total sum assured

### Low sum assured (SA) as % of GDP







### B SA as % of GDP (SA growth @ 25% CAGR)



#### SA as % of GDP<sup>1,2</sup>





<sup>1</sup>FY2024 for India; Source: NSO & Company estimates

<sup>2</sup>FY2018 for USA & Japan; FY2020 for other countries; Source: McKinsey estimates

\*For retail protection sum assured (Company estimates)

Gross domestic product (GDP); Compound annual growth rate (CAGR)

## Addressable population (%)



Protection opportunity

### 15% CAGR in new policy count<sup>1</sup>

## in mn



### 20% CAGR in new policy count<sup>1</sup>



### 25% of India's addressable population expected to be covered by FY2035<sup>2</sup>



Source: Company estimates, Investec Report 2024

<sup>1</sup> Assumed 10% lapse rate for in-force policies each year

<sup>2</sup>Estimates at accelerated policy growth rates of 20% CAGR

Compound annual growth rate (CAGR); \*Industry opportunity size

## Strong growth in retail credit



**Protection opportunity** 



Healthy growth in retail credit



<sup>1</sup>Source: RBI: Deployment of Gross Bank Credit by Major Sector Compound annual growth rate (CAGR)
Components may not add up to the totals due to rounding off

## Rising retirement population in India



Retirement opportunity



#### Faster growth of ageing population<sup>2</sup>





<sup>1</sup>Source: UN Population Division 2024

<sup>2<