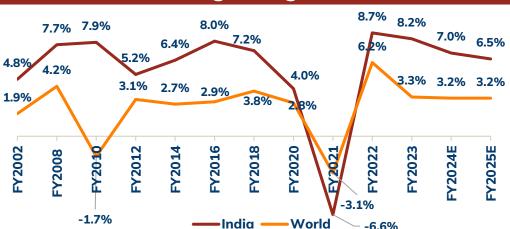

fe insurer market share at 1.6% for FY2021<sup>6</sup>
- Opportunity to sell health riders with savings & protection plans



<sup>1</sup>Reserve Bank of India & Central Statistics Office; <sup>2</sup>Swiss Re 2020; <sup>3</sup>Company estimates, Investec Report 2024; <sup>4</sup>Sum assured FY2023 for India (Source: NSO & Company estimates) & FY2020 for other countries (Source: McKinsey estimates); SA: Sum Assured; GDP: Gross Domestic Product; <sup>5</sup>Global Pension Assets Study, 2024; <sup>6</sup>Niti Aayoq, 2021

## Favorable demography

# To the second se

## Long-term savings opportunity

#### Large & growing population base<sup>1</sup>



### High share of working population in India<sup>1</sup>

Population in mn (age group 25-59 years)



### **Driving GDP growth<sup>2</sup>**



#### Rising affluence<sup>3</sup>

GDP per capita CAGR (FY2013-FY2023)





<sup>1</sup>Source: UN population division at July 2024

<sup>2</sup>Source: World Economic Outlook update, October 2024

<sup>3</sup>Source: The World Bank

Compound annual growth rate (CAGR)

Gross domestic product (GDP)

## Financialisation of savings



### **Long-term savings** opportunity

#### Household savings<sup>1</sup>



Gross financial savings as % of household savings

----Net financial savings as % of household savings



Distribution of financial savings (including currency)<sup>2</sup>

FY2016 FY2018 FY2019 FY2021 FY2022 FY2023 FY2024 FY2014

- Provident & pension funds (including PPF) and small savings
- Investments
- **■** Life insurance funds
- **Currency & deposits**

|