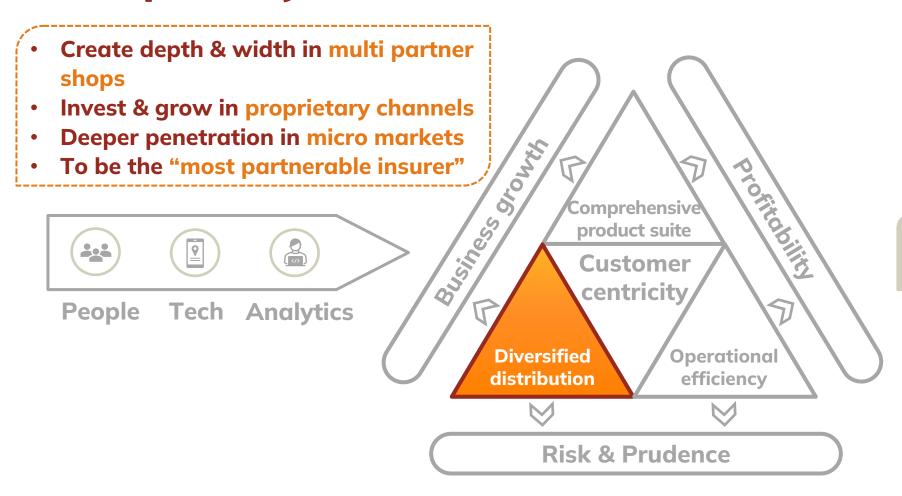

### **Most partnerable Company**

#### **ICICI Pru Stack**

Array of platform capabilities to help us deliver superior value propositions to our customers, in collaboration with our partners

- ~50% of savings policies
   issued on same day in
   9M-FY2025
- Same day commission available for select distributors
- New distribution partner onboarded in <2 weeks</li>

### Distribution reach & strategy

46 banks
28%¹ | Bancassurance

#### **Strategy: Build profitability**

- 3 bank tie-ups done in 9M-FY2025
- Access to >22,800 bank branches
- Protection & Annuity mix 13%

**1,250** Partnerships 10%<sup>1</sup> | Partnership Distribution

Strategy: Create depth & add width

- 148 partnerships added in 9M-FY2025
- Non-linked savings 44% &
   Protection & Annuity mix 30%

17%<sup>1</sup> | Group