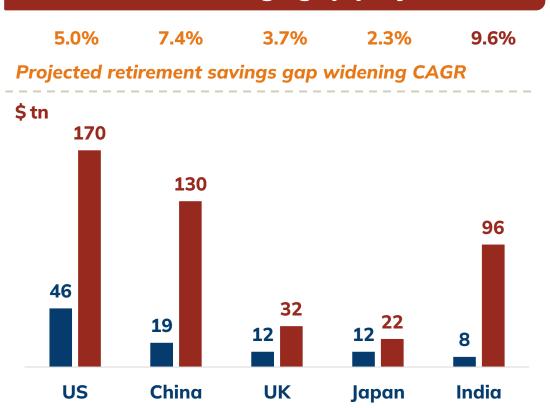

growth rates of 20% CAGR

Compound annual growth rate (CAGR); \*Industry opportunity size

## Strong growth in retail credit



**Protection opportunity** 



Healthy growth in retail credit



<sup>1</sup>Source: RBI: Deployment of Gross Bank Credit by Major Sector Compound annual growth rate (CAGR)
Components may not add up to the totals due to rounding off

## Rising retirement population in India



Retirement opportunity



#### Faster growth of ageing population<sup>2</sup>





<sup>1</sup>Source: UN Population Division 2024

<sup>2</sup>Rate of growth in population depicted by taking the base population as 100 for the year 2022 (Source: UN Population Division 2024)

### Retirement needs are under-served



Retirement opportunity

### Retirement savings gap projections<sup>1</sup>



**■ 2022 ■ 2050** 

### Pension assets/GDP<sup>2</sup>





<sup>1</sup>Source: Swiss Re sigma No 2/2024

<sup>2</sup>Source: Global Pension Assets Study, 2024

Gross domestic product (GDP); Compound annual growth rate (CAGR)

## Indicators of health opportunity



## Health opportunity

### Health insurance premium trend<sup>1</sup>



### % of population covered by health schemes<sup>2</sup>





<sup>1</sup>Source: IRDAI Annual Report 2023-34

<sup>2</sup>Source: NITI Aayog: Health Insurance for India's Missing Middle

SAHIs: Stand-alone Health Insurers; ESIS: Employees' State Insurance Scheme

Compound annual growth rate (CAGR)

Components may not add up to the totals due to rounding off

## **Evolution of life insurance industry in India**

|                                    | FY2