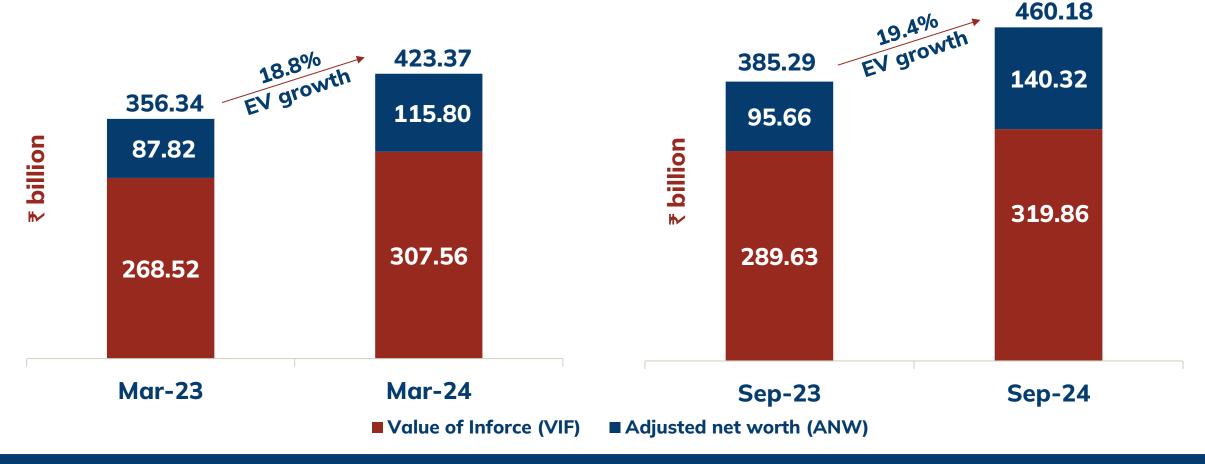

### **Financial metrics**

| (₹ billion)                 | 9M-FY2024 | FY2024   | 9M-FY2025 |
|-----------------------------|-----------|----------|-----------|
| Value of New Business       | 14.51     | 22.27    | 15.75     |
| VNB margin                  | 26.7%     | 24.6%    | 22.8%     |
| Profit after Tax            | 6.79      | 8.52     | 8.03      |
| Solvency ratio <sup>1</sup> | 196.5%    | 191.8%   | 211.8%    |
| AUM <sup>1</sup>            | 2,866.76  | 2,941.40 | 3,104.14  |