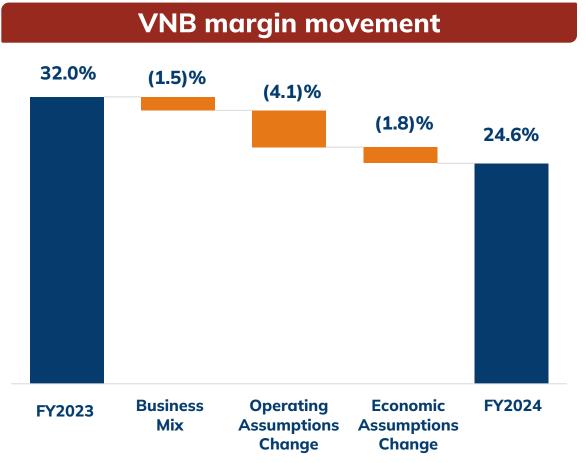

### **Financial metrics**

| (₹ billion)                 | 9M-FY2024 | FY2024   | 9M-FY2025 |
|-----------------------------|-----------|----------|-----------|
| Value of New Business       | 14.51     | 22.27    | 15.75     |
| VNB margin                  | 26.7%     | 24.6%    | 22.8%     |
| Profit after Tax            | 6.79      | 8.52     | 8.03      |
| Solvency ratio <sup>1</sup> | 196.5%    | 191.8%   | 211.8%    |
| AUM <sup>1</sup>            | 2,866.76  | 2,941.40 | 3,104.14  |