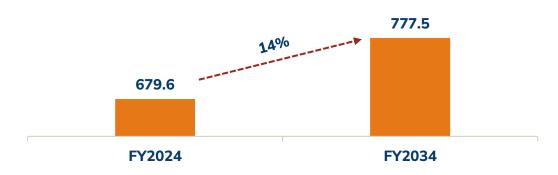

Under-penetration in health insurance; life insurer market share at 1.6% for FY2021<sup>6</sup>
- Opportunity to sell health riders with savings & protection plans



<sup>1</sup>Reserve Bank of India & Central Statistics Office; <sup>2</sup>Swiss Re 2020; <sup>3</sup>Company estimates, Investec Report 2024; <sup>4</sup>Sum assured FY2023 for India (Source: NSO & Company estimates) & FY2020 for other countries (Source: McKinsey estimates); SA: Sum Assured; GDP: Gross Domestic Product; <sup>5</sup>Global Pension Assets Study, 2024; <sup>6</sup>Niti Aayoq, 2021

## Favorable demography

# To the second se

## Long-term savings opportunity

#### Large & growing population base<sup>1</sup>



### High share of working population in India<sup>1</sup>

Population in mn (age group 25-59 years)



### **Driving GDP growth<sup>2</sup>**



#### Rising affluence<sup>3</sup>

GDP per capita CAGR (FY2013-FY2023)





<sup>1</sup>Source: UN population division at July 2024

<sup>2</sup>Source: World Economic Outlook update, October 2024

<sup>3</sup>Source: The World Bank

Compound annual growth rate (CAGR)

Gross domestic product (GDP)

## Financialisation of savings



### **Long-term savings** opportunity

#### Household savings<sup>1</sup>



Gross financial savings as % of household savings

----Net financial savings as % of household savings



Distribution of financial savings (including currency)<sup>2</sup>

FY2016 FY2018 FY2019 FY2021 FY2022 FY2023 FY2024 FY2014

- Provident & pension funds (including PPF) and small savings
- Investments
- **■** Life insurance funds
- **Curre