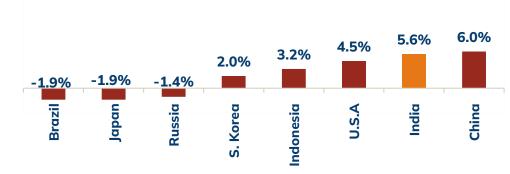

ll health riders with savings & protection plans



<sup>1</sup>Reserve Bank of India & Central Statistics Office; <sup>2</sup>Swiss Re 2020; <sup>3</sup>Company estimates, Investec Report 2024; <sup>4</sup>Sum assured FY2023 for India (Source: NSO & Company estimates) & FY2020 for other countries (Source: McKinsey estimates); SA: Sum Assured; GDP: Gross Domestic Product; <sup>5</sup>Global Pension Assets Study, 2024; <sup>6</sup>Niti Aayoq, 2021

## Favorable demography

# To the second se

## Long-term savings opportunity

#### Large & growing population base<sup>1</sup>



### High share of working population in India<sup>1</sup>

Population in mn (age group 25-59 years)



### **Driving GDP growth<sup>2</sup>**



#### Rising affluence<sup>3</sup>

GDP per capita CAGR (FY2013-FY2023)





<sup>1</sup>Source: UN population division at July 2024

<sup>2</sup>Source: World Economic Outlook update, October 2024

<sup>3</sup>Source: The World Bank

Compound annual growth rate (CAGR)

Gross domestic product (GDP)

## Financialisation of savings



### **Long-term savings** opportunity

#### Household savings<sup>1</sup>



Gross financial savings as % of household savings

----Net financial savings as % of household savings



Distribution of financial savings (including currency)<sup>2</sup>

FY2016 FY2018 FY2019 FY2021 FY2022 FY2023 FY2024 FY2014

- Provident & pension funds (including PPF) and small savings
- Investments
- **■** Life insurance funds
- **Currency & deposits**

|                                                 | FY2002 | FY2008 | FY2010 | FY2012 | FY2014 | F