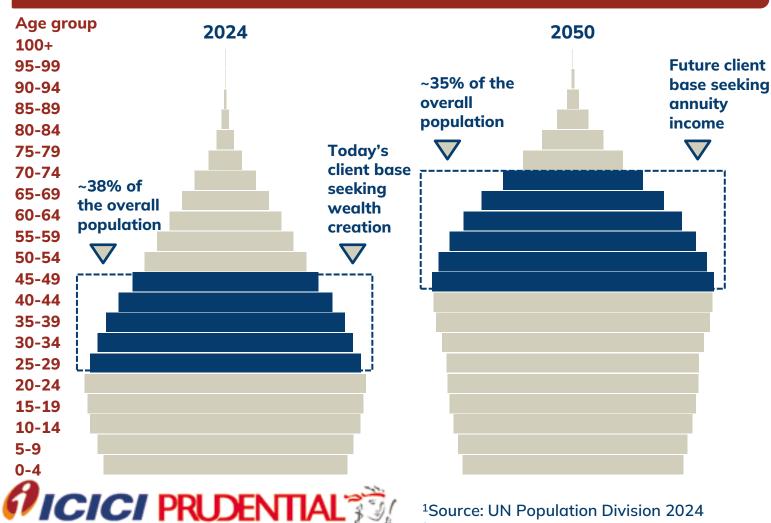

## in mn



### 20% CAGR in new policy count<sup>1</sup>



### 25% of India's addressable population expected to be covered by FY2035<sup>2</sup>



Source: Company estimates, Investec Report 2024

<sup>1</sup> Assumed 10% lapse rate for in-force policies each year

<sup>2</sup>Estimates at accelerated policy growth rates of 20% CAGR

Compound annual growth rate (CAGR); \*Industry opportunity size

## Strong growth in retail credit



**Protection opportunity** 



Healthy growth in retail credit



<sup>1</sup>Source: RBI: Deployment of Gross Bank Credit by Major Sector Compound annual growth rate (CAGR)
Components may not add up to the totals due to rounding off

## Rising retirement population in India



Retirement opportunity



#### Faster growth of ageing population<sup>2</sup>





<sup>1</sup>Source: UN Population Division 2024

<sup>2</sup>Rate of growth in population depicted by taking the base population as 100 for the year 2022 (Source: UN Population Division 2024)

### Retirement needs are under-served



Retirement opportunity

### Retirement savings gap projections<sup>1</sup>



**■ 2022 ■ 2050** 

### Pension assets/GDP<sup>2</sup>





<sup>1</sup>Source: Swiss Re sigma No 2/2024

<sup>2</sup>Source: Global Pension Assets Study, 2024

Gross domestic product (GDP); Compound annual growth rate (CAGR)

## Indicators of health opportunity



## Health opportunity

### Health insurance premium trend<sup>1</sup>



### % of population covered by health schemes<sup>2</sup>





<sup>1</sup>Source: IRDAI Annual Report 2023-34

<sup>2</sup>Source: NITI Aayog: H