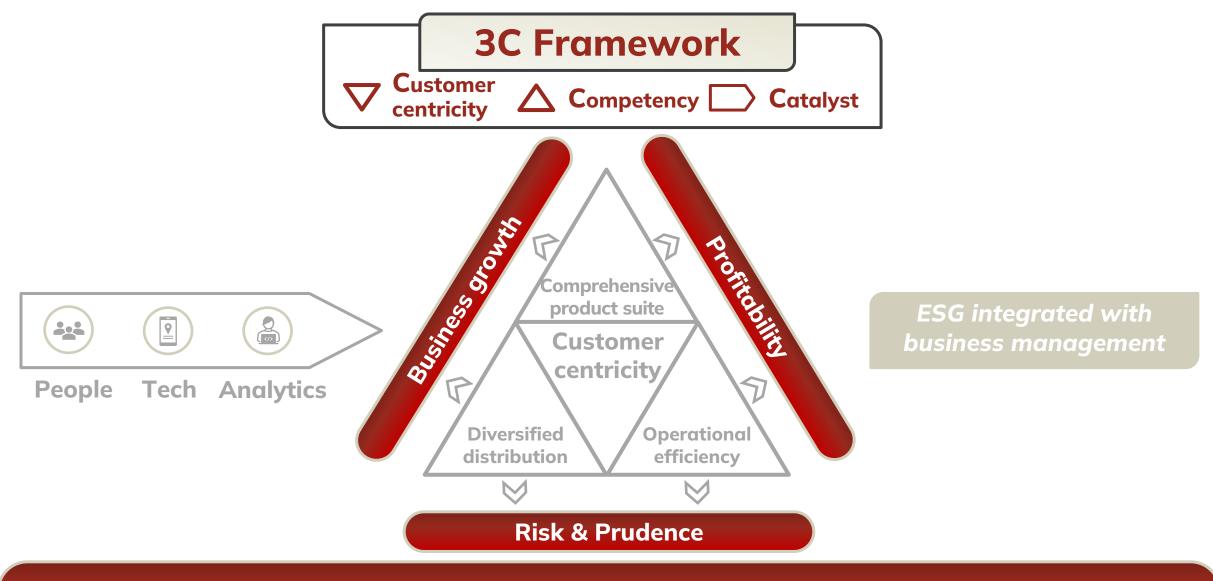

## Agenda

- Company strategy & performance
- Opportunity & industry overview

## Agenda

- Company strategy & performance
- Opportunity & industry overview

Deliver sustainable VNB growth by balancing business growth, profitability and risk & prudence

Deliver sustainable VNB growth by balancing business growth, profitability and risk & prudence

#### Well diversified product & distribution mix