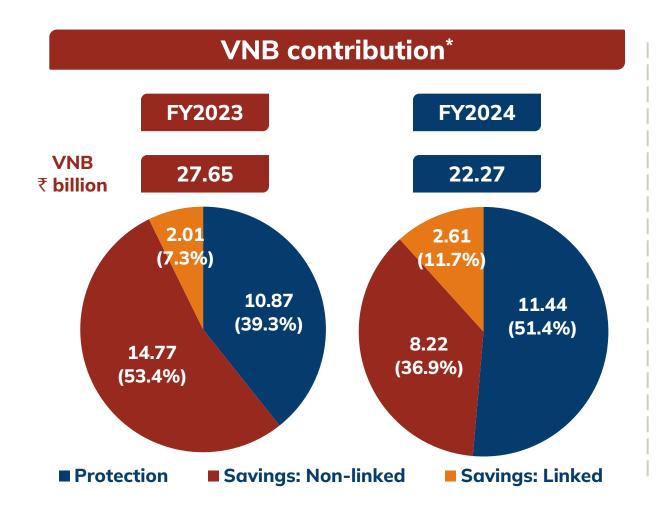

### **Financial metrics**

| (₹ billion)                 | 9M-FY2024 | FY2024   | 9M-FY2025 |
|-----------------------------|-----------|----------|-----------|
| Value of New Business       | 14.51     | 22.27    | 15.75     |
| VNB margin                  | 26.7%     | 24.6%    | 22.8%     |
| Profit after Tax            | 6.79      | 8.52     | 8.03      |
| Solvency ratio <sup>1</sup> | 196.5%    | 191.8%   | 211.8%    |
| AUM <sup>1</sup>            | 2,866.76  | 2,941.40 | 3,104.14  |