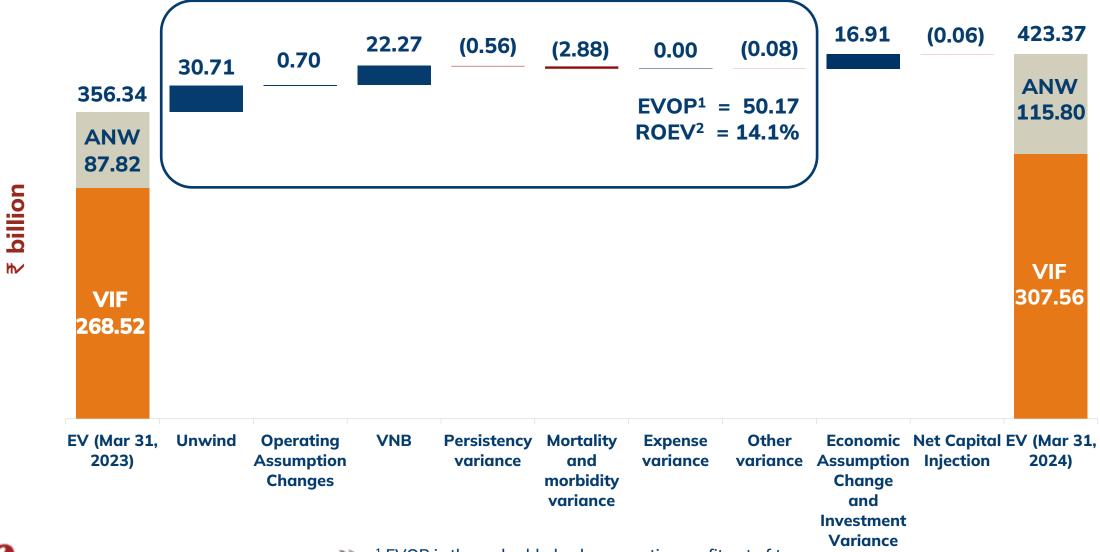

### **Financial metrics**

| (₹ billion)                 | 9M-FY2024 | FY2024   | 9M-FY2025 |
|-----------------------------|-----------|----------|-----------|
| Value of New Business       | 14.51     | 22.27    | 15.75     |
| VNB margin                  | 26.7%     | 24.6%    | 22.8%     |
| Profit after Tax            | 6.79      | 8.52     | 8.03      |
| Solvency ratio <sup>1</sup> | 196.5%    | 191.8%   | 211.8%    |
| AUM <sup>1</sup>            | 2,866.76  | 2,941.40 | 3,104.14  |