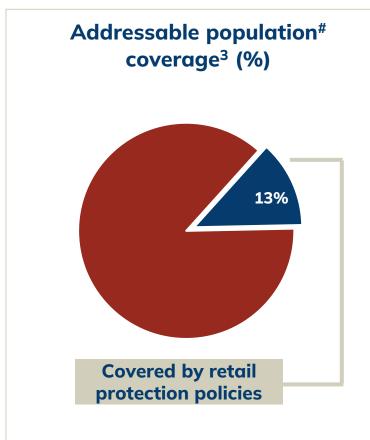

### **Segment in focus**

| Protection                            |               |               |                 |  |
|---------------------------------------|---------------|---------------|-----------------|--|
| (₹ billion)                           | 9M-<br>FY2024 | 9M-<br>FY2025 | Y-o-Y<br>Growth |  |
| Protection APE <sup>1</sup>           | 10.92         | 11.67         | 6.9%            |  |
| Retail protection APE                 | 3.43          | 4.26          | 24.2%           |  |
| Sum assured                           | 7,228.49      | 8,606.40      | 19.1%           |  |
| Retail sum<br>assured                 | 1,639.49      | 2,282.10      | 39.2%           |  |
| Sum assured market share <sup>2</sup> | 11.4%         | 11.5%         | _               |  |

### Protection & Annuity together constitutes ~42% of new business premium