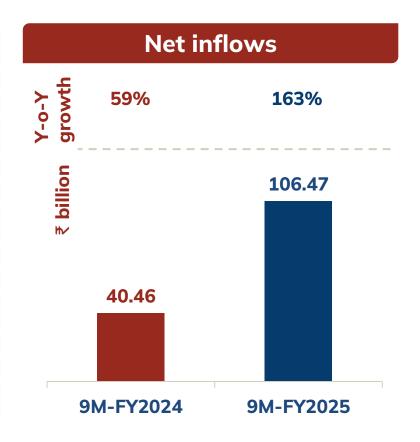

### Performance snapshot: 9M-FY2025

| APE                | <br>               | 13M Persistency <sup>1</sup>       |                       | VNB                                     |                |
|--------------------|--------------------|------------------------------------|-----------------------|-----------------------------------------|----------------|
|                    | ₹ 69.05 bn         |                                    | CY: 89.8%             |                                         | ₹ 15.75 bn     |
| 27.2% Y            | -o-Y growth        |                                    | PY: 87.4%             | 8.5                                     | % Y-o-Y growth |
|                    |                    |                                    |                       | 22.                                     | 8% VNB margin  |
| RWRP               | <br>               | Claim settlement <sup>2</sup>      |                       | Profits after tax                       |                |
|                    | ₹ <b>55.36</b> bn  |                                    | <b>Overall: 99.8%</b> |                                         | ₹ 8.03 bn      |
| 31.4% Y            | -o-Y growth        | Inc                                | dividual: 99.3%       | 18.3                                    | % Y-o-Y growth |
| Total premium      |                    | Cost/TWRP:<br>Savings <sup>3</sup> |                       | Solvency ratio <sup>4</sup>             |                |
|                    | ₹ <b>321.19</b> bn |                                    | CY: 16.8%             |                                         | CY: 211.8%     |
| 14.4% Y-           | -o-Y growth        |                                    | PY: 16.3%             |                                         | PY: 196.5%     |
| Number of policies | <br>               | Cost/Total premium                 |                       | Assets under<br>management <sup>5</sup> |                |
|                    | 458,423            |                                    | CY: 19.8%             |                                         | ₹ 3,104.14 bn  |
| 14.4% Y            | -o-Y growth        |                                    | PY: 18.9%             | 8.3                                     | % Y-o-Y growth |

### **Financial metrics**

| (₹ billion)                 | 9M-FY2024 | FY2024   | 9M-FY2025 |
|-----------------------------|-----------|----------|-----------|
| Value of New Business       | 14.51     | 22.27    | 15.75     |
| VNB margin                  | 26.7%     | 24.6%    | 22.8%     |
| Profit after Tax            | 6.79      | 8.52     | 8.03      |
| Solvency ratio <sup>1</sup> | 196.5%    | 191.8%   | 211.8%    |
| AUM <sup>1</sup>            | 2,866.76  | 2,941.40 | 3,104.14  |