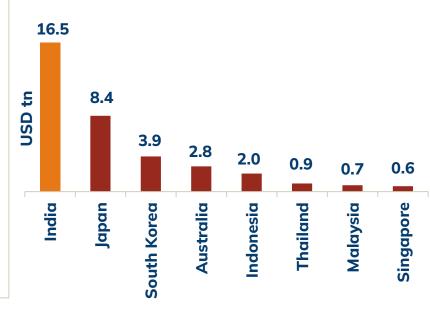

| FY2008 | FY2010 | FY2012 | FY2014 | FY2018 | FY2020 | FY2022 | FY2024 |
|-------------------------------------------------|--------|--------|--------|--------|--------|--------|--------|--------|--------|
| Life insurance premium <sup>3</sup> as % of GDP | 2.1%   | 4.0%   | 4.1%   | 3.3%   | 2.8%   | 2.7%   | 2.8%   | 2.9%   | 2.8%   |



<sup>1</sup>Source: RBI & CSO

<sup>2</sup>Source: RBI

<sup>3</sup>Total life insurance industry premium including renewal; Source: IRDAI

Gross domestic product (GDP)

## Low protection penetration



### **Protection** opportunity



















Sum assured as % of GDP<sup>1,2</sup>





<sup>1</sup>FY2024 for India; Source: NSO & Company estimates <sup>2</sup>FY2018 for USA & Japan; FY2020 for other countries; Source: McKinsey estimates









<sup>4</sup>Protection gap (%): Ratio of protection lacking/ protection needed

<sup>5</sup>Source: Swiss Re, Closing Asia's mortality protection gap, 2020

#Income tax department data with individual income > ₹ 0.25 mn & Company estimates

\* Total sum assured

### Low sum assured (SA) as % of GDP







### B SA as % of GDP (SA growth @ 25% CAGR)



#### SA as % of GDP<sup>1,2</sup>





<sup>1</sup>FY2024 for India; Source: NSO & Company estimates

<sup>2</sup>FY2018 for USA & Japan; FY2020 for other countries; Source: McKinsey estimates

\*For retail protection sum assured (Company estimates)

Gross domestic product (GDP); Compound annual growth rate (CAGR)

## Addressable population (%)



Protection opportunity

### 15% CAGR in new policy count<sup>1</sup>

## in mn



### 20% CAGR