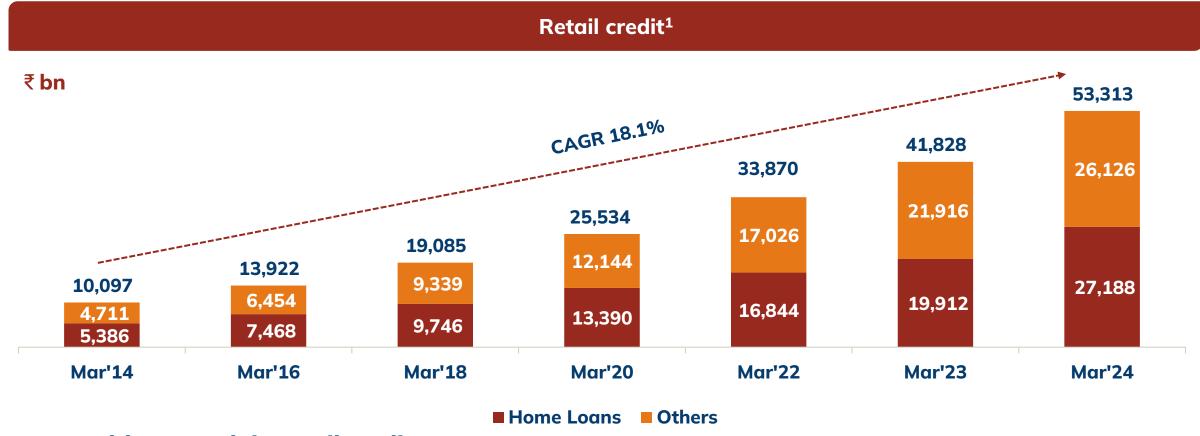

y estimates

<sup>2</sup>FY2018 for USA & Japan; FY2020 for other countries; Source: McKinsey estimates

\*For retail protection sum assured (Company estimates)

Gross domestic product (GDP); Compound annual growth rate (CAGR)

## Addressable population (%)



Protection opportunity

### 15% CAGR in new policy count<sup>1</sup>

## in mn



### 20% CAGR in new policy count<sup>1</sup>



### 25% of India's addressable population expected to be covered by FY2035<sup>2</sup>



Source: Company estimates, Investec Report 2024

<sup>1</sup> Assumed 10% lapse rate for in-force policies each year

<sup>2</sup>Estimates at accelerated policy growth rates of 20% CAGR

Compound annual growth rate (CAGR); \*Industry opportunity size

## Strong growth in retail credit



**Protection opportunity** 



Healthy growth in retail credit



<sup>1</sup>Source: RBI: Deployment of Gross Bank Credit by Major Sector Compound annual growth rate (CAGR)
Components may not add up to the totals due to rounding off

## Rising retirement population in India



Retirement opportunity



#### Faster growth of ageing population<sup>2</sup>





<sup>1</sup>Source: UN Population Division 2024

<sup>2</sup>Rate of growth in population depicted by taking the base population as 100 for the year 2022 (Source: UN Population Division 2024)

### Retirement needs are under-served



Retirement opportunity

### Retirement savings gap projections<sup>1</sup>



**■ 2022 ■ 2050** 

### Pension assets/GDP<sup>2</sup>





<sup>1</sup>Source: Swiss Re sigma No 2/2024

<sup>2</sup>Source: Global Pension Assets Study,