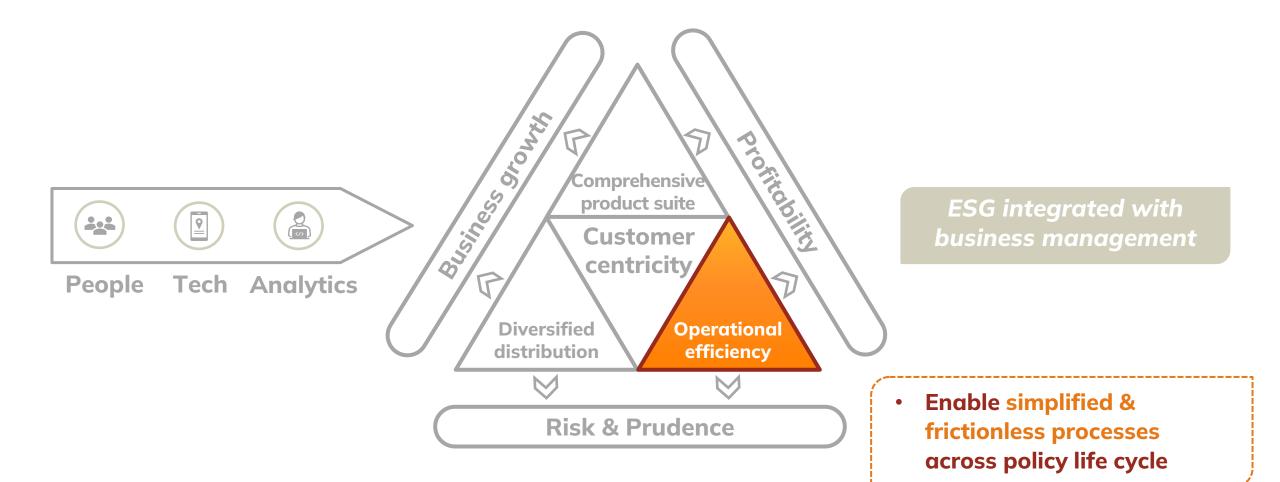

### **'C'ompetency: Operational efficiency**

## Simplified & frictionless onboarding process

Leveraging external data sources for KYC

 $\begin{bmatrix} 1 \end{bmatrix}$ 

Financial underwriting through ecosystem enablers

2

Digital consent (CKYC & Aadhaar) based eKYC, Bank pre population