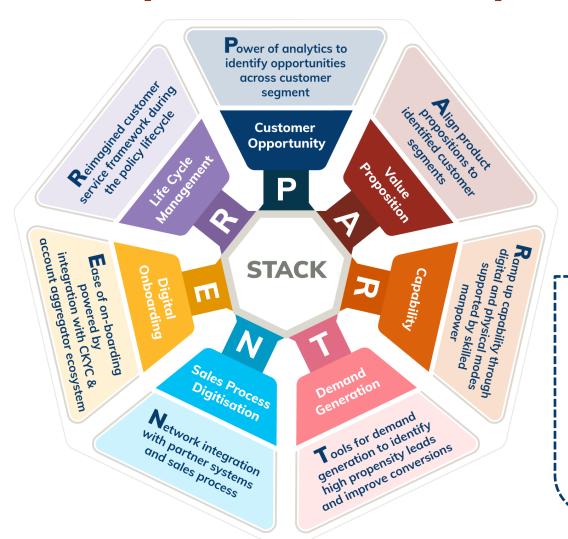

#### **ICICI Pru Stack**

Array of platform capabilities to help us deliver superior value propositions to our customers, in collaboration with our partners

- ~50% of savings policies
   issued on same day in
   9M-FY2025
- Same day commission available for select distributors
- New distribution partner onboarded in <2 weeks</li>