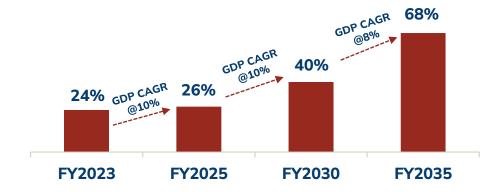

7%   | 2.8%   | 2.9%   | 2.8%   |



<sup>1</sup>Source: RBI & CSO

<sup>2</sup>Source: RBI

<sup>3</sup>Total life insurance industry premium including renewal; Source: IRDAI

Gross domestic product (GDP)

## Low protection penetration



### **Protection** opportunity



















Sum assured as % of GDP<sup>1,2</sup>





<sup>1</sup>FY2024 for India; Source: NSO & Company estimates <sup>2</sup>FY2018 for USA & Japan; FY2020 for other countries; Source: McKinsey estimates









<sup>4</sup>Protection gap (%): Ratio of protection lacking/ protection needed

<sup>5</sup>Source: Swiss Re, Closing Asia's mortality protection gap, 2020

#Income tax department data with individual income > ₹ 0.25 mn & Company estimates

\* Total sum assured

### Low sum assured (SA) as % of GDP







### B SA as % of GDP (SA growth @ 25% CAGR)



#### SA as % of GDP<sup>1,2</sup>





<sup>1</sup>FY2024 for India; Source: NSO & Company estimates

<sup>2</sup>FY2018 for USA & Japan; FY2020 for other countries; Source: McKinsey estimates

\*For retail protection sum assured (Company estimates)

Gross domestic product (GDP); Compound annual growth rate (CAGR)

## Addressable population (%)



Protection opportunity

### 15% CAGR in new policy count<sup>1</sup>

## in mn



### 20% CAGR in new policy count<sup>1</sup>



### 25% of India's addressable population expected to be covered by FY2035<sup>2</sup>



Source: Company estimates, Investec Report 2024

<sup>1</sup> Assumed 10% lapse rate for in-force policies each year

<sup>2</sup>Estimates at accelerated policy growth rates of 20%