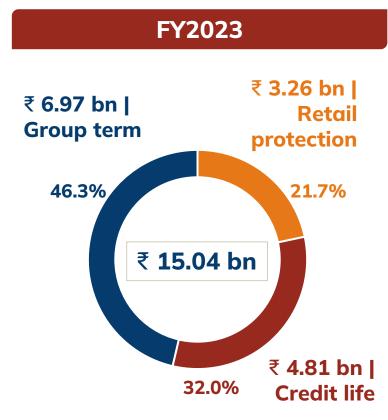

### **Segment in focus**

| Protection                            |               |               |                 |  |
|---------------------------------------|---------------|---------------|-----------------|--|
| (₹ billion)                           | 9M-<br>FY2024 | 9M-<br>FY2025 | Y-o-Y<br>Growth |  |
| Protection APE <sup>1</sup>           | 10.92         | 11.67         | 6.9%            |  |
| Retail protection APE                 | 3.43          | 4.26          | 24.2%           |  |
| Sum assured                           | 7,228.49      | 8,606.40      | 19.1%           |  |
| Retail sum<br>assured                 | 1,639.49      | 2,282.10      | 39.2%           |  |
| Sum assured market share <sup>2</sup> | 11.4%         | 11.5%         | _               |  |

### Protection & Annuity together constitutes ~42% of new business premium