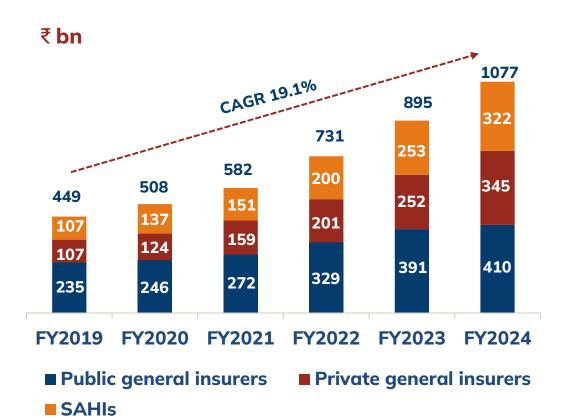

ls due to rounding off

## Rising retirement population in India



Retirement opportunity



#### Faster growth of ageing population<sup>2</sup>





<sup>1</sup>Source: UN Population Division 2024

<sup>2</sup>Rate of growth in population depicted by taking the base population as 100 for the year 2022 (Source: UN Population Division 2024)

### Retirement needs are under-served



Retirement opportunity

### Retirement savings gap projections<sup>1</sup>



**■ 2022 ■ 2050** 

### Pension assets/GDP<sup>2</sup>





<sup>1</sup>Source: Swiss Re sigma No 2/2024

<sup>2</sup>Source: Global Pension Assets Study, 2024

Gross domestic product (GDP); Compound annual growth rate (CAGR)

## Indicators of health opportunity



## Health opportunity

### Health insurance premium trend<sup>1</sup>



### % of population covered by health schemes<sup>2</sup>





<sup>1</sup>Source: IRDAI Annual Report 2023-34

<sup>2</sup>Source: NITI Aayog: Health Insurance for India's Missing Middle

SAHIs: Stand-alone Health Insurers; ESIS: Employees' State Insurance Scheme

Compound annual growth rate (CAGR)

Components may not add up to the totals due to rounding off

## **Evolution of life insurance industry in India**

|                                    | FY2002 |       | FY2010 |        | FY2015 |       | FY2024  |
|------------------------------------|--------|-------|--------|--------|--------|-------|---------|
| New business premium¹ (₹ bn)       | 116    | 21.5% | 550    | (5.8%) | 408    | 11.5% | 1,090   |
| Total premium (₹ bn)               | 501    | 23.2% | 2,654  | 4.3%   | 3,28