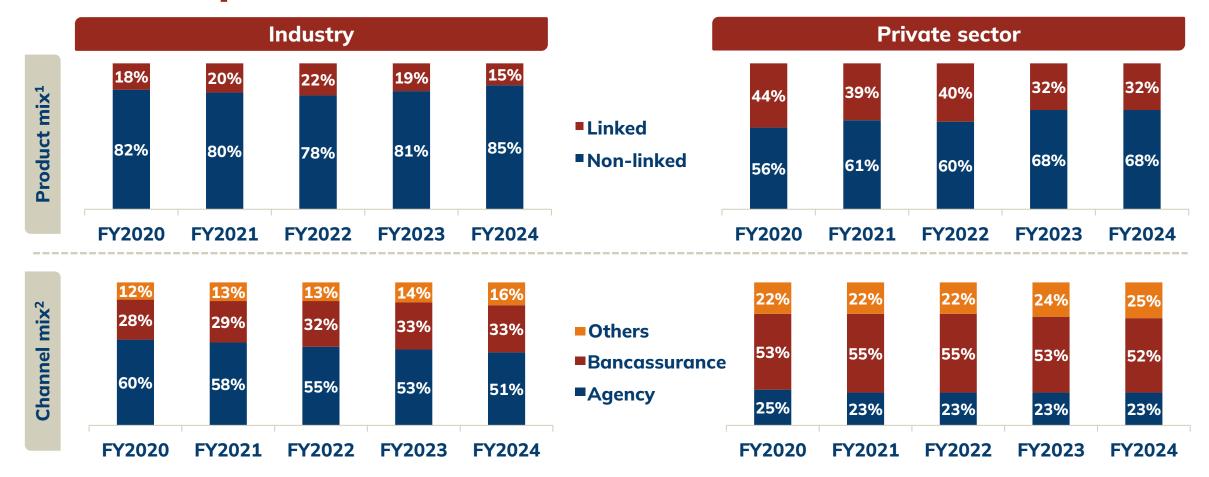

### **Product & Distribution mix: 9M-FY2025**

#### **Distribution mix**

#### Well diversified product & distribution mix