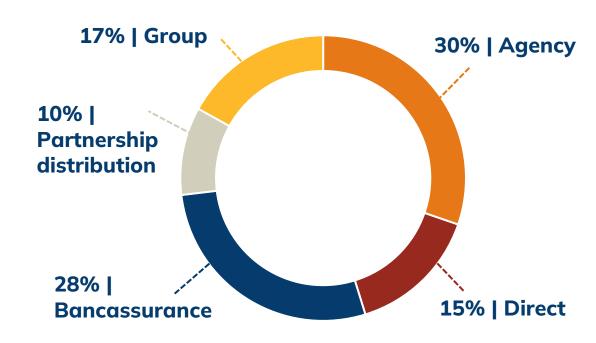

### **Product & Distribution mix: 9M-FY2025**

#### Well diversified product & distribution mix

### Distribution reach & strategy

46 banks
28%¹ | Bancassurance

#### **15%**<sup>1</sup> | Direct

## Strategy: Digital focused upsell campaigns

- Analytics driven upsell channel
- Protection & Annuity mix 45%

217,000+ advisors

30%<sup>1</sup> | Agency

#### **Strategy: Build profitability**

- 3 bank tie-ups done in 9M-FY2025
- Access to >22,800 bank branches
- Protection & Annuity mix 13%

**1,250** Partnerships 10%<sup>1</sup> | Partnership Distribution

### Strategy: Increase attachment & market share

- Profitable & risk caliberated growth in group protection
- Retail cross sell to members of group policy holders

<sup>1</sup>Channel mix (based on APE) & all other figures for 9M-FY2025 Product mix based on new business premium (retail) Partnerships includes partners/ banks engaged in group business as well