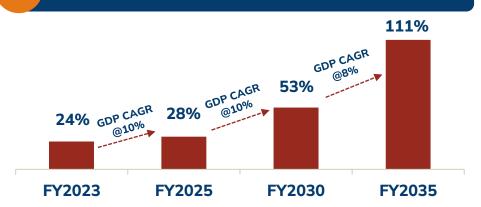

p>Source: RBI & CSO

<sup>2</sup>Source: RBI

<sup>3</sup>Total life insurance industry premium including renewal; Source: IRDAI

Gross domestic product (GDP)

## Low protection penetration



### **Protection** opportunity



















Sum assured as % of GDP<sup>1,2</sup>





<sup>1</sup>FY2024 for India; Source: NSO & Company estimates <sup>2</sup>FY2018 for USA & Japan; FY2020 for other countries; Source: McKinsey estimates









<sup>4</sup>Protection gap (%): Ratio of protection lacking/ protection needed

<sup>5</sup>Source: Swiss Re, Closing Asia's mortality protection gap, 2020

#Income tax department data with individual income > ₹ 0.25 mn & Company estimates

\* Total sum assured

### Low sum assured (SA) as % of GDP







### B SA as % of GDP (SA growth @ 25% CAGR)



#### SA as % of GDP<sup>1,2</sup>





<sup>1</sup>FY2024 for India; Source: NSO & Company estimates

<sup>2</sup>FY2018 for USA & Japan; FY2020 for other countries; Source: McKinsey estimates

\*For retail protection sum assured (Company estimates)

Gross domestic product (GDP); Compound annual growth rate (CAGR)

## Addressable population (%)



Protection opportunity

### 15% CAGR in new policy count<sup>1</sup>

## in mn



### 20% CAGR in new policy count<sup>1</sup>



### 25% of India's addressable population expected to be covered by FY2035<sup>2</sup>



Source: Company estimates, Investec Report 2024

<sup>1</sup> Assumed 10% lapse rate for in-force policies each year

<sup>2</sup>Estimates at accelerated policy growth rates of 20% CAGR

Compound annual growth rate (CAGR); \*In