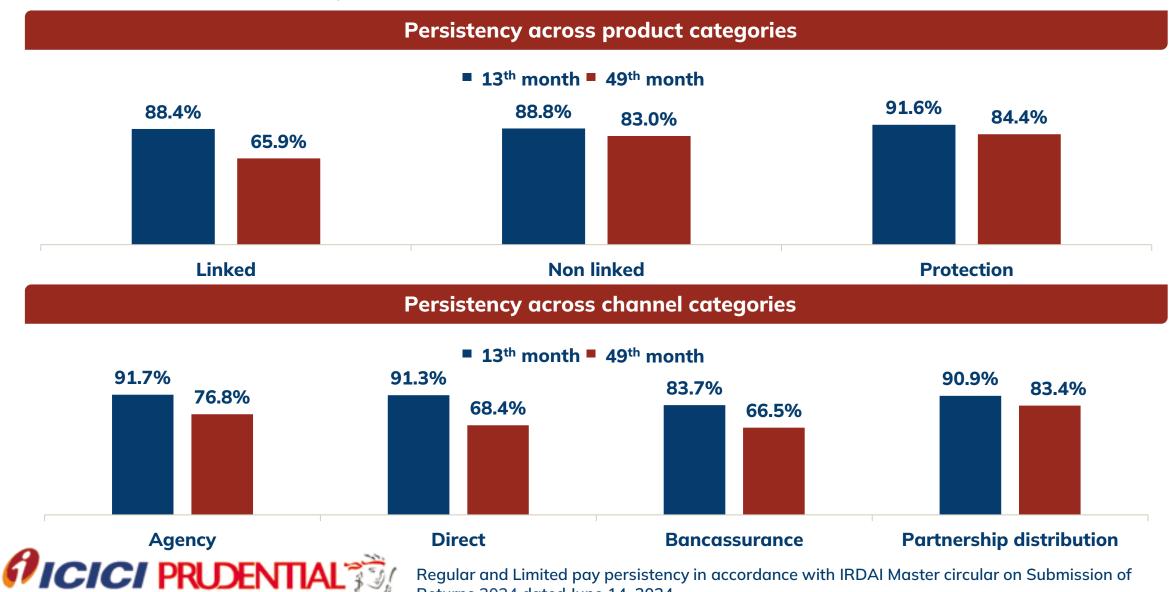

### **Persistency improvement**

| Month                  | 9M-FY2024 | FY2024 | 9M-FY2025 |
|------------------------|-----------|--------|-----------|
| 13 <sup>th</sup> month | 87.4%     | 88.7%  | 89.8%     |
| 25 <sup>th</sup> month | 79.6%     | 79.7%  | 81.6%     |
| 37 <sup>th</sup> month | 71.7%     | 72.0%  | 74.5%     |
| 49 <sup>th</sup> month | 69.3%     | 70.7%  | 69.2%     |
| 61st month             | 65.9%     | 65.6%  | 65.3%     |

### **Strong persistency across cohorts**

Regular & Limited pay persistency in accordance with IRDAI Master circular on Submission of Returns 2024 dated June 14, 2024; 12 month rolling persistency for 9M: December to November measured at December 31 of respective financial years and FY: April to March measured at April 30