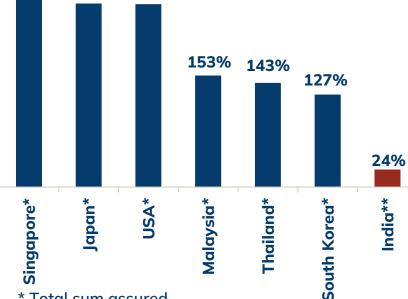

s (including PPF) and small savings
- Investments
- **■** Life insurance funds
- **Currency & deposits**

|                                                 | FY2002 | FY2008 | FY2010 | FY2012 | FY2014 | FY2018 | FY2020 | FY2022 | FY2024 |
|-------------------------------------------------|--------|--------|--------|--------|--------|--------|--------|--------|--------|
| Life insurance premium <sup>3</sup> as % of GDP | 2.1%   | 4.0%   | 4.1%   | 3.3%   | 2.8%   | 2.7%   | 2.8%   | 2.9%   | 2.8%   |



<sup>1</sup>Source: RBI & CSO

<sup>2</sup>Source: RBI

<sup>3</sup>Total life insurance industry premium including renewal; Source: IRDAI

Gross domestic product (GDP)

## Low protection penetration



### **Protection** opportunity



















Sum assured as % of GDP<sup>1,2</sup>





<sup>1</sup>FY2024 for India; Source: NSO & Company estimates <sup>2</sup>FY2018 for USA & Japan; FY2020 for other countries; Source: McKinsey estimates









<sup>4</sup>Protection gap (%): Ratio of protection lacking/ protection needed

<sup>5</sup>Source: Swiss Re, Closing Asia's mortality protection gap, 2020

#Income tax department data with individual income > ₹ 0.25 mn & Company estimates

\* Total sum assured

### Low sum assured (SA) as % of GDP







### B SA as % of GDP (SA growth @ 25% CAGR)



#### SA as % of GDP<sup>1,2</sup>





<sup>1</sup>FY2024 for India; Source: NSO & Company estimates

<sup>2</sup>FY2018 for USA & Japan; FY2020 for other countries; Source: McKinsey estimates

\*For retail protection sum assured (Company estimates)

Gross domestic product (GDP);