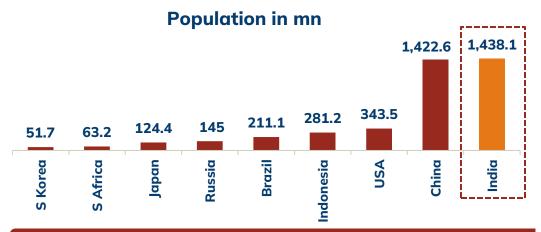

er than Malaysia: 153%, Thailand: 143%





Health

Opportunity restricted under current regulations

- Under-penetration in health insurance; life insurer market share at 1.6% for FY2021<sup>6</sup>
- Opportunity to sell health riders with savings & protection plans



<sup>1</sup>Reserve Bank of India & Central Statistics Office; <sup>2</sup>Swiss Re 2020; <sup>3</sup>Company estimates, Investec Report 2024; <sup>4</sup>Sum assured FY2023 for India (Source: NSO & Company estimates) & FY2020 for other countries (Source: McKinsey estimates); SA: Sum Assured; GDP: Gross Domestic Product; <sup>5</sup>Global Pension Assets Study, 2024; <sup>6</sup>Niti Aayoq, 2021

## Favorable demography

# To the second se

## Long-term savings opportunity

#### Large & growing population base<sup>1</sup>



### High share of working population in India<sup>1</sup>

Population in mn (age group 25-59 years)



### **Driving GDP growth<sup>2</sup>**



#### Rising affluence<sup>3</sup>

GDP per capita CAGR (FY2013-FY2023)





<sup>1</sup>Source: UN population division at July 2024

<sup>2</sup>Source: World Economic Outlook update, October 2024

<sup>3</sup>Source: The World Bank

Compound annual growth rate (CAGR)

Gross domestic product (GDP)

## Financialisation of savings



### **Long-term savings** opportunity

#### Household savings<sup>1</sup>



Gross financial savings as % of household savings

----Net financial savings as % of household savings



Distribution of financial savings (including currency)<sup>2</sup>

FY2016 FY2018 FY2019 FY2021 FY2022 FY2023 FY2024 FY2014

- Provident