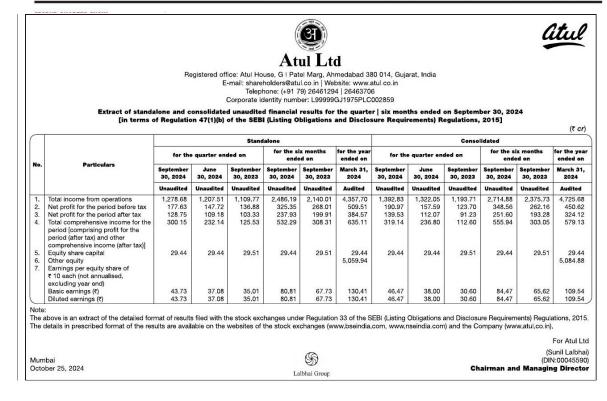

#### Companies: Pursuit of Profit 7

|                            |                                                                                                                                                                                                                                                                                           |                             |                            |                            |                                | <b>E</b>                    |                                                        |                            |                            |                           |                                | 4                          | tul                                        |
|----------------------------|-------------------------------------------------------------------------------------------------------------------------------------------------------------------------------------------------------------------------------------------------------------------------------------------|-----------------------------|----------------------------|----------------------------|--------------------------------|-----------------------------|--------------------------------------------------------|----------------------------|----------------------------|---------------------------|--------------------------------|----------------------------|--------------------------------------------|
|                            |                                                                                                                                                                                                                                                                                           |                             |                            |                            |                                | ul Lt                       |                                                        |                            |                            |                           |                                |                            |                                            |
|                            |                                                                                                                                                                                                                                                                                           | Re                          | E                          | -mail: share<br>Telepł     | holders@atu<br>none: (+91 7    | il.co.in   We<br>9) 2646129 | medabad 38<br>bsite: www.a<br>4   2646370<br>GJ1975PLC | 6                          | arat, India                |                           |                                |                            |                                            |
|                            | Extract of stands<br>[in terms of                                                                                                                                                                                                                                                         | alone and c<br>of Regulatio | onsolidate                 | d unaudite                 | d financial                    | results for                 | the quarte                                             | er   six mon               |                            |                           |                                | 24                         | (₹ c                                       |
|                            | Particulars                                                                                                                                                                                                                                                                               | Standalone                  |                            |                            |                                |                             |                                                        | Consolidated               |                            |                           |                                |                            |                                            |
|                            |                                                                                                                                                                                                                                                                                           | for the quarter ended on    |                            |                            | for the six months<br>ended on |                             | for the year<br>ended on                               | for the quarter ended on   |                            |                           | for the six months<br>ended on |                            | for the yea<br>ended on                    |
| No.                        |                                                                                                                                                                                                                                                                                           | September<br>30, 2024       | June<br>30, 2024           | September<br>30, 2023      | September<br>30, 2024          | September<br>30, 2023       | March 31,<br>2024                                      | September<br>30, 2024      | June<br>30, 2024           | September<br>30, 2023     | September<br>30, 2024          | September<br>30, 2023      | March 3<br>2024                            |
|                            |                                                                                                                                                                                                                                                                                           | Unaudited                   | Unaudited                  | Unaudited                  | Unaudited                      | Unaudited                   | Audited                                                | Unaudited                  | Unaudited                  | Unaudited                 | Unaudited                      | Unaudited                  | Audited                                    |
|                            | Total income from operations                                                                                                                                                                                                                                                              | 1,278.68                    | 1,207.51                   | 1,109.77                   | 2,486.19                       | 2,140.01                    | 4,357.70                                               | 1,392.83                   | 1,322.05                   | 1,193.71                  | 2,714.88                       | 2,375.73                   | 4,725.6                                    |
| 1.                         |                                                                                                                                                                                                                                                                                           |                             |                            |                            |                                |                             |                                                        |                            |                            |                           |                                |                            |                                            |
| 2.                         | Net profit for the period before tax                                                                                                                                                                                                                                                      | 177.63                      | 147.72                     | 136.88                     | 325.35                         | 268.01                      | 509.51                                                 | 190.97                     | 157.59                     | 123.70                    | 348.56                         | 262.16                     |                                            |
|                            | Net profit for the period after tax<br>Total comprehensive income for the<br>period [comprising profit for the<br>period (after tax) and other                                                                                                                                            | 177.63<br>128.75<br>300.15  | 147.72<br>109.18<br>232.14 | 136.88<br>103.33<br>125.53 | 325.35<br>237.93<br>532.29     | 268.01<br>199.91<br>308.31  | 509.51<br>384.57<br>635.11                             | 190.97<br>139.53<br>319.14 | 157.59<br>112.07<br>236.80 | 123.70<br>91.23<br>112.60 | 348.56<br>251.60<br>555.94     | 262.16<br>193.28<br>303.05 | 324.                                       |
| 2.<br>3.                   | Net profit for the period after tax<br>Total comprehensive income for the<br>period (comprising profit for the<br>period (after tax) and other<br>comprehensive income (after tax)]<br>Equity share capital<br>Other equity<br>Earnings per equity share of<br>2 10 each (not annualised, | 128.75                      | 109.18                     | 103.33                     | 237.93                         | 199.91                      | 384.57                                                 | 139.53                     | 112.07                     | 91.23                     | 251.60                         | 193.28                     | 324.1<br>579.1<br>29.4                     |
| 2.<br>3.<br>4.<br>5.<br>6. | Net profit for the period after tax<br>Total comprehensive income for the<br>period (comprising profit for the<br>period (after tax) and other<br>comprehensive income (after tax)]<br>Equity share capital<br>Other equity<br>Earnings per equity share of                               | 128.75<br>300.15            | 109.18<br>232.14           | 103.33<br>125.53           | 237.93<br>532.29               | 199.91<br>308.31            | 384.57<br>635.11<br>29.44                              | 139.53<br>319.14           | 112.07<br>236.80           | 91.23<br>112.60           | 251.60<br>555.94               | 193.28<br>303.05           | 450.6<br>324.1<br>579.1<br>29.4<br>5,084.8 |