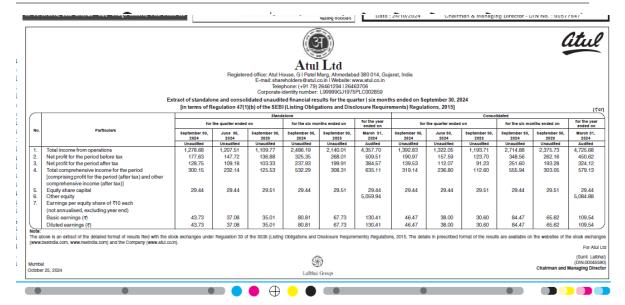

#### Companies: Pursuit of Profit 7

|                            |                                                                                                                                                                                                                                                                                           |                             |                            |                            |                                | <b>E</b>                    |                                                        |                            |                            |                           |                                | 4                          | tul                                        |
|----------------------------|-------------------------------------------------------------------------------------------------------------------------------------------------------------------------------------------------------------------------------------------------------------------------------------------|-----------------------------|----------------------------|----------------------------|--------------------------------|-----------------------------|--------------------------------------------------------|----------------------------|----------------------------|---------------------------|--------------------------------|----------------------------|--------------------------------------------|
|                            |                                                                                                                                                                                                                                                                                           |                             |                            |                            |                                | ul Lt                       |                                                        |                            |                            |                           |                                |                            |                                            |
|                            |                                                                                                                                                                                                                                                                                           | Re                          | E                          | -mail: share<br>Telepł     | holders@atu<br>none: (+91 7    | il.co.in   We<br>9) 2646129 | medabad 38<br>bsite: www.a<br>4   2646370<br>GJ1975PLC | 6                          | arat, India                |                           |                                |                            |                                            |
|                            | Extract of stands<br>[in terms of                                                                                                                                                                                                                                                         | alone and c<br>of Regulatio | onsolidate                 | d unaudite                 | d financial                    | results for                 | the quarte                                             | er   six mon               |                            |                           |                                | 24                         | (₹ c                                       |
|                            | Particulars                                                                                                                                                                                                                                                                               | Standalone                  |                            |                            |                                |                             |                                                        | Consolidated               |                            |                           |                                |                            |                                            |
|                            |                                                                                                                                                                                                                                                                                           | for the quarter ended on    |                            |                            | for the six months<br>ended on |                             | for the year<br>ended on                               | for the quarter ended on   |                            |                           | for the six months<br>ended on |                            | for the yea<br>ended on                    |
| No.                        |                                                                                                                                                                                                                                                                                           | September<br>30, 2024       | June<br>30, 2024           | September<br>30, 2023      | September<br>30, 2024          | September<br>30, 2023       | March 31,<br>2024                                      | September<br>30, 2024      | June<br>30, 2024           | September<br>30, 2023     | September<br>30, 2024          | September<br>30, 2023      | March 3<br>2024                            |
|                            |                                                                                                                                                                                                                                                                                           | Unaudited                   | Unaudited                  | Unaudited                  | Unaudited                      | Unaudited                   | Audited                                                | Unaudited                  | Unaudited                  | Unaudited                 | Unaudited                      | Unaudited                  | Audited                                    |
|                            | Total income from operations                                                                                                                                                                                                                                                              | 1,278.68                    | 1,207.51                   | 1,109.77                   | 2,486.19                       | 2,140.01                    | 4,357.70                                               | 1,392.83                   | 1,322.05                   | 1,193.71                  | 2,714.88                       | 2,375.73                   | 4,725.6                                    |
| 1.                         |                                                                                                                                                                                                                                                                                           |                             |                            |                            |                                |                             |                                                        |                            |                            |                           |                                |                            |                                            |
| 2.                         | Net profit for the period before tax                                                                                                                                                                                                                                                      | 177.63                      | 147.72                     | 136.88                     | 325.35                         | 268.01                      | 509.51                                                 | 190.97                     | 157.59                     | 123.70                    | 348.56                         | 262.16                     |                                            |
|                            | Net profit for the period after tax<br>Total comprehensive income for the<br>period [comprising profit for the<br>period (after tax) and other                                                                                                                                            | 177.63<br>128.75<br>300.15  | 147.72<br>109.18<br>232.14 | 136.88<br>103.33<br>125.53 | 325.35<br>237.93<br>532.29     | 268.01<br>199.91<br>308.31  | 509.51<br>384.57<br>635.11                             | 190.97<br>139.53<br>319.14 | 157.59<br>112.07<br>236.80 | 123.70<br>91.23<br>112.60 | 348.56<br>251.60<br>555.94     | 262.16<br>193.28<br>303.05 | 324.                                       |
| 2.<br>3.                   | Net profit for the period after tax<br>Total comprehensive income for the<br>period (comprising profit for the<br>period (after tax) and other<br>comprehensive income (after tax)]<br>Equity share capital<br>Other equity<br>Earnings per equity share of<br>2 10 each (not annualised, | 128.75                      | 109.18                     | 103.33                     | 237.93                         | 199.91                      | 384.57                                                 | 139.53                     | 112.07                     | 91.23                     | 251.60                         | 193.28                     | 324.1<br>579.1<br>29.4                     |
| 2.<br>3.<br>4.<br>5.<br>6. | Net profit for the period after tax<br>Total comprehensive income for the<br>period (comprising profit for the<br>period (after tax) and other<br>comprehensive income (after tax)]<br>Equity share capital<br>Other equity<br>Earnings per equity share of                               | 128.75<br>300.15            | 109.18<br>232.14           | 103.33<br>125.53           | 237.93<br>532.29               | 199.91<br>308.31            | 384.57<br>635.11<br>29.44                              | 139.53<br>319.14           | 112.07<br>236.80           | 91.23<br>112.60           | 251.60<br>555.94               | 193.28<br>303.05           | 450.6<br>324.1<br>579.1<br>29.4<br>5,084.8 |