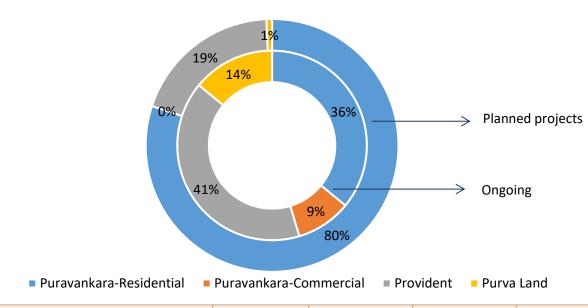

Brand wise Ongoing and Planned projects;

| in msft                 | Ongoing | Planned projects | Ongoing | Planned<br>projects |
|-------------------------|---------|------------------|---------|---------------------|
| Puravankara-Residential | 11.89   | 10.11            | 36%     | 80%                 |
| Puravankara-Commercial  | 3.12    | 0.00             | 9%      | 0%                  |
| Provident               | 13.43   | 2.43             | 41%     | 19%                 |
| Purva Land              | 4.64    | 0.09             | 14%     | 1%                  |
| Total                   | 33.08   | 12.63            | 100%    | 100%                |