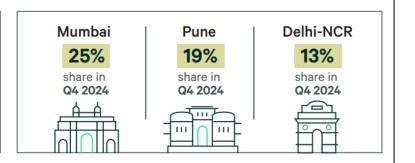

79.0 mn sq.ft. 52.3 mn sq.ft.

Absorption in 2024

Supply in 2024

**10%** Y-o-Y jump in office leasing in Q4 2024;

**8%** Q-o-Q increase in absorption

**66%** Total share of Mumbai, Hyderabad, and Bengaluru in office leasing in Q4 2024

**73%** Cumulative share of Bengaluru, Mumbai, Hyderabad, and Delhi-NCR in leasing activity in 2024

**69%** Combined share of Hyderabad, Bengaluru, and Pune in supply addition in Q4 2024

Technology sector drove highest leasing activity followed by Flexible Space operators and BFSI