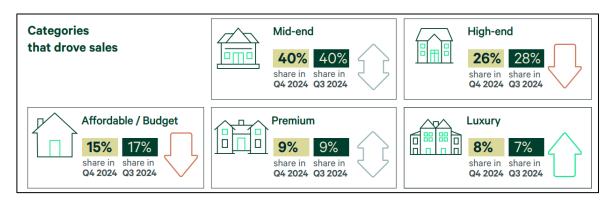

| 23–26   |
| * Update on Cash flows                               | 27 – 31 |
| * Project status                                     | 32 – 38 |
| * Growing sustainably with good governance practices | 39 – 42 |
| * Other corporate information                        | 43-53   |
| * Disclaimer                                         | 54      |

## Market Insights - Residential

## **PURAVANKARA**

India's residential real estate market demonstrated positive activity throughout 2024, with a strong final quarter performance accentuated by seasonal festive demand. This surge propelled **annual sales over 300,000 housing**units for the second consecutive year.

3,02,900

Units sold in 2024

2,81,600

Units launched in 2024

75,350

Units sold in Q4 2024

67,800

Units launched in Q4 2024









7%
Q-o-Q growth in housing unit sales in Q4 2024

## Market Insights – Office



Strong momentum in leasing activity in the October-December quarter of 2024, with a **record quarterly** space take-up of **22.2 million sq. ft**. This robust performance led to an **all-time high absorption of 79 million sq. ft. in 2024**.

79.0 mn sq.ft. 52.3 mn sq.ft.

Absorption in 2024

Supply in 2024

**10%** Y-o-Y jump in office leasing in Q4 2024;

**8%** Q-o-Q increase in absorption

**66%** Total share of Mumbai, Hyderabad, and Bengaluru in office leasing in Q4 2024

**67%** Cumulative share of Bengaluru, Hyderabad, and Pune in development completions in 2024

22.2 mn sq.ft. 16.1 mn sq.ft.

Absorption in Q4 2024

Supply in Q4 2024

**16%** Growth in office space take-up in 2024 on a Y-o-Y bas