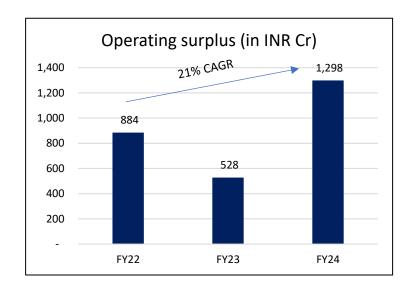

- Our Total Income for 9M FY25 increased by 16% y-o-y
- Total comprehensive loss for 9M FY25 is INR 99 Cr when compared to profit of INR 49 Cr in 9M FY24
- Our pre-sales value for 9M FY25 is INR 3,724 Cr and sales and marketing expenses and overheads incurred for this has been entirely charged to P&L in this year as per Ind AS.
- We are expecting occupancy certificates(OC) for the projects Atmosphere, Oakshire, Capella & Adora De Goa in next 2 quarters with total saleable area of 3.95 msft with total GDV of INR 3200 crore out of which sold value is INR 2550 crore

While we have reported a loss of ₹99 crore for 9M FY25 under Ind AS 115, if our profit before tax were determined using the Percentage of Completion Method (POCM), for the nine months ended December 31, 2024, this figure would be positive. Under POCM, our profits before tax was INR 160 crore for FY24, while as per Ind AS, the profits before tax declared was INR 68 crore. Furthermore, The current year's number will be published upon completion of the tax assessment which is also based on percentage of completion method.