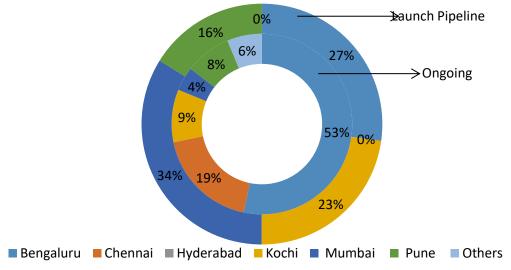

### **PURAVANKARA**

Non-Bengaluru projects now account for 47% of the share of ongoing and 73% of Planned projects. Mumbai & Pune together constitute 50% of the Planned projects indicating our new journey in West India.

| in msft   | Ongoing | Planned projects | Ongoing | Planned projects |
|-----------|---------|------------------|---------|------------------|
| Bengaluru | 17.61   | 3.44             | 53%     | 27%              |
| Chennai   | 6.13    | 0.00             | 19%     | 0%               |
| Kochi     | 3.12    | 2.88             | 9%      | 23%              |
| Mumbai    | 1.43    | 4.27             | 4%      | 34%              |
| Pune      | 2.73    | 2.04             | 8%      | 16%              |
| Others    | 2.06    | 0.00             | 6%      | 0%               |
| Total     | 33.08   | 12.63            | 100%    | 100%             |