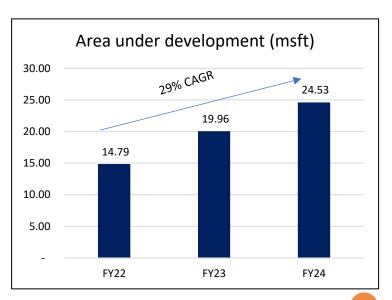

85+

Completed residential projects and commercial projects

**51** msft

88 projects delivered with 51.53 msft of completed Developable Area.

23,400+

Homes with total Developable Area of over 33.08 msft under development

## 30 msft

Land bank of over 29.78 msft of Developable Area, with Group's economic interest of 27.23 msft