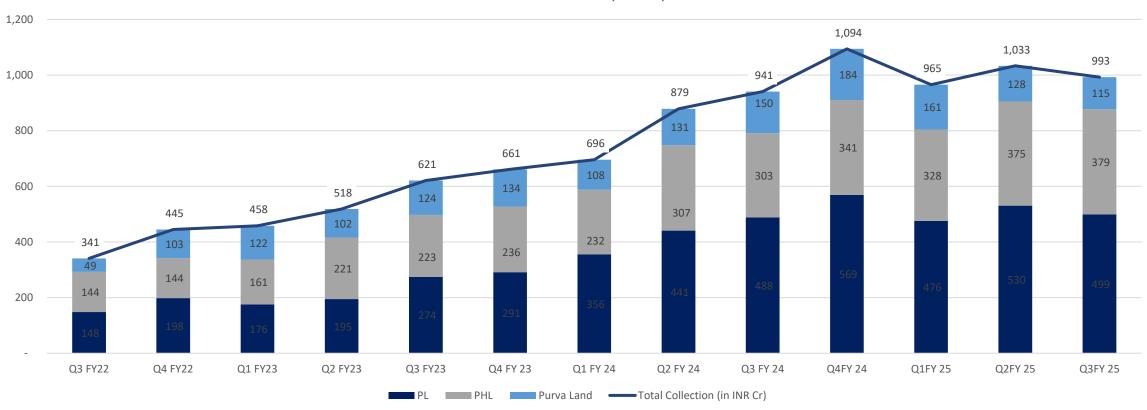

#### **PURAVANKARA**

#### Collection trend (INR cr)

- 9M FY25 customer collections improved by 19% Y-o-Y and Q3 FY25 increased by 6% Y-o-Y
- Collections have increased significantly, growing from around INR 350 cr per quarter in FY22 to a current quarterly run rate of INR 1,000 cr approx.
- PL contributed 50%, PHL 36% and Purva Land 14% of the total collection 9M FY25.