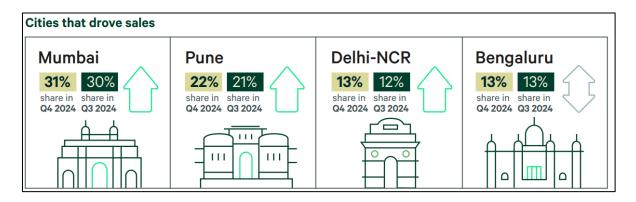

| 23–26   |
| * Update on Cash flows                               | 27 – 31 |
| * Project status                                     | 32 – 38 |
| * Growing sustainably with good governance practices | 39 – 42 |
| * Other corporate information                        | 43-53   |
| * Disclaimer                                         | 54      |

## Market Insights - Residential

## **PURAVANKARA**

India's residential real estate market demonstrated positive activity throughout 2024, with a strong final quarter performance accentuated by seasonal festive demand. This surge propelled **annual sales over 300,000 housing**units for the second consecutive year.

3,02,900

Units sold in 2024

2,81,600

Units launched in 2024

75,350

Units sold in Q4 2024

67,800

Units launched in Q4 2024









7%
Q-o-Q growth in housing unit sales in Q4 2024

## Market Insights – Office



Strong momentum in leasing activity in the October-December quarter of 2024, with a **record quarterly** space take-up of **22.2 million sq. ft**. This robust performance led to an **all-time high absorption of 79 million sq. ft. in 2024**.

79.0 mn sq.ft. 52.3 mn sq.ft.

Absorption in 2024

Supply in 2024

**10%** Y-o-Y jump in office leasing in Q4 2024;

**8%** Q-o-Q increase in absorption

**66%** Total share of Mumbai, Hyderabad, and Bengaluru in office leasing in Q4 2024

**67%** Cumulative share of Bengaluru, Hyderabad, and Pune in development completions in 2024

22.2 mn sq.ft. 16.1 mn sq.ft.

Absorption in Q4 2024

Supply in Q4 2024

**16%** Growth in office space take-up in 2024 on a Y-o-Y basis