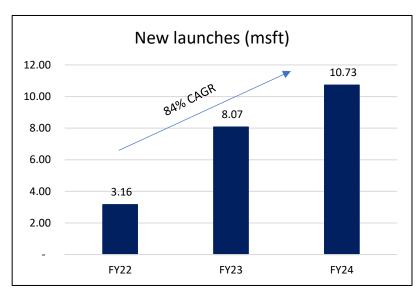

## Ongoing and new launches

### **PURAVANKARA**

Non-Bengaluru projects now account for 47% of the share of ongoing and 73% of Planned projects. Mumbai & Pune together constitute 50% of the Planned projects indicating our new journey in West India.