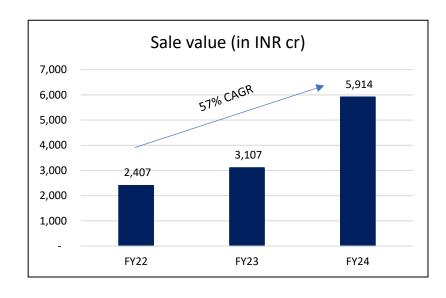

## Key Business Highlights – 9M FY25

**PURAVANKARA** 

~INR **3,724** Cr

Sales Value\*

9M FY24 sales of INR 3,966 Cr

4.24 msft

Sales volume\*\*

9M FY24 sales volume of 5 msft

#### **Period Ended**

|             |                | Area Sold      |      |                | Units Sold |      |        | Sale Value          |      | S                 | ale Realizatio    | n    |
|-------------|----------------|----------------|------|----------------|------------|------|--------|---------------------|------|-------------------|-------------------|------|
|             | Dec-24<br>msft | Dec-23<br>msft | %    | Dec-24<br>Nos. | Dec-23     | %    | Dec-24 | Dec-23<br>Rs.in crs | %    | Dec-24<br>Rs.psft | Dec-23<br>Rs.psft | %    |
| Puravankara | 1.38           | 2.09           | -34% | 894            | 1311       | -32% | 1,651  | 2,114               | -22% | 11,966            | 10,113            | 18%  |
| Provident   | 2.23           | 1.91           | 17%  | 2416           | 1859       | 30%  | 1,813  | 1,374               | 32%  | 8,129             | 7,193             | 13%  |
| Purva Land  | 0.63           | 1.00           | -37% | 479            | 781        | -39% | 260    | 478                 | -46% | 4,124             | 4,782             | -14% |
| Total Gross | 4.24           | 5.00           | -15% | 3789           | 3951       | -4%  | 3,724  | 3,966               | -6%  | 8,783             | 7,932             | 11%  |