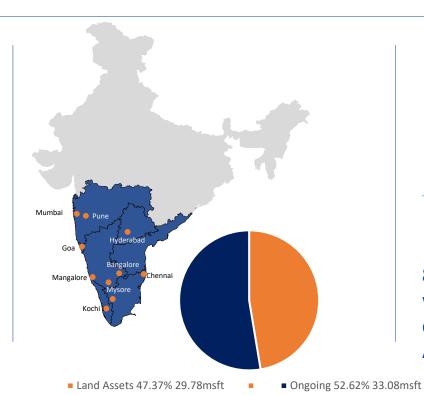

## 30 msft

Land bank of over 29.78 msft of Developable Area, with Group's economic interest of 27.23 msft

#### **PURAVANKARA**

Developable Area as at 31 Dec 2024 in million sq. ft.

| 36.14<br>6.54<br>2.78<br>2.74 | 17.61<br>6.13<br>0.00                                            | (B)<br>14.66<br>0.00                                                                                                                                                                                          | (A)+(B)<br>32.27                                                                                                                                                                                                                                                                                                                                                                                |
|-------------------------------|------------------------------------------------------------------|---------------------------------------------------------------------------------------------------------------------------------------------------------------------------------------------------------------|-------------------------------------------------------------------------------------------------------------------------------------------------------------------------------------------------------------------------------------------------------------------------------------------------------------------------------------------------------------------------------------------------|
| 6.54<br>2.78                  | 6.13                                                             |                                                                                                                                                                                                               |                                                                                                                                                                                                                                                                                                                                                                                                 |
| 6.54<br>2.78                  | 6.13                                                             |                                                                                                                                                                                                               |                                                                                                                                                                                                                                                                                                                                                                                                 |
| 2.78                          |                                                                  | 0.00                                                                                                                                                                                                          | C 12                                                                                                                                                                                                                                                                                                                                                                                            |
|                               | 0.00                                                             |                                                                                                                                                                                                               | 6.13                                                                                                                                                                                                                                                                                                                                                                                            |
| 2.74                          |                                                                  | 0.00                                                                                                                                                                                                          | 0.00                                                                                                                                                                                                                                                                                                                                                                                            |
|                               | 3.12                                                             | 2.88                                                                                                                                                                                                          | 6.00                                                                                                                                                                                                                                                                                                                                                                                            |
| 2.40                          | 2.06                                                             | 1.07                                                                                                                                                                                                          | 3.13                                                                                                                                                                                                                                                                                                                                                                                            |
|                               |                                                                  |                                                                                                                                                                                                               |                                                                                                                                                                                                                                                                                                                                                                                                 |
| 0.14                          | 1.43                                                             | 5.13                                                                                                                                                                                                          | 6.56                                                                                                                                                                                                                                                                                                                                                                                            |
| 0.79                          | 2.73                                                             | 2.04                                                                                                                                                                                                          | 4.77                                                                                                                                                                                                                                                                                                                                                                                            |
|                               |                                                                  |                                                                                                                                                                                                               |                                                                                                                                                                                                                                                                                                                                                                                                 |
| 0.00                          | 0.00                                                             | 4.00                                                                                                                                                                                                          | 4.00                                                                                                                                                                                                                                                                                                                                                                                            |
| 51.53                         | 33.08                                                            | 29.78                                                                                                                                                                                                         | 62.86                                                                                                                                                                                                                                                                                                                                                                                           |
| 33.86                         | 15.01                                                            | 23.50                                                                                                                                                                                                         | 38.50                                                                                                                                                                                                                                                                                                                                                                                           |
| 14.51                         | 13.43                                                            | 4.61                                                                                                                                                                                                          | 18.04                                                                                                                                                                                                                                                                                                                                                                                           |
| 3.16                          | 4.64                                                             | 1.68                                                                                                                                                                                                          | 6.32                                                                                                                                                                                                                                                                                                                                                                                            |
| 44.74                         | 29.46                                                            | 27.23                                                                                                                                                                                                         | 56.69                                                                                                                                                                                                                                                                                                                                                                                           |
| 28.39                         | 12.90                                                            | 22.08                                                                                                                                                                                                         | 34.98                                                                                                                                                                                                                                                                                                                                                                                           |
| 13.25                         | 12.45                                                            | 3.88                                                                                                                                                                                                          | 16.33                                                                                                                                                                                                                                                                                                                                                                                           |
| 3.10                          | 4.11                                                             | 1.28                                                                                                                                                                                                          | 5.38                                                                                                                                                                                                                                                                                                                                                                                            |
|                               |                                                                  | 14.31                                                                                                                                                                                                         | 14.31                                                                                                                                                                                                                                                                                                                                                                                           |
| 51.53                         | 33.08                                                            | 44.09                                                                                                                                                                                                         | 77.17                                                                                                                                                                                                                                                                                                                                                                                           |
|                               | 0.79  0.00  51.53  33.86  14.51  3.16  44.74  28.39  13.25  3.10 | 0.79     2.73       0.00     0.00       51.53     33.08       33.86     15.01       14.51     13.43       3.16     4.64       44.74     29.46       28.39     12.90       13.25     12.45       3.10     4.11 | 0.79       2.73       2.04         0.00       0.00       4.00         51.53       33.08       29.78         33.86       15.01       23.50         14.51       13.43       4.61         3.16       4.64       1.68         44.74       29.46       27.23         28.39       12.90       22.08         13.25       12.45       3.88         3.10       4.11       1.28         14.31       14.31 |