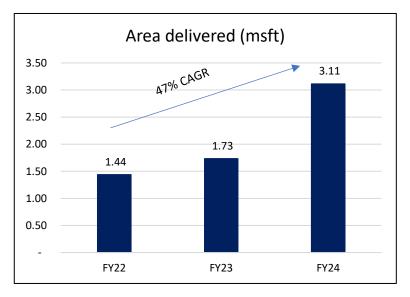

## Ongoing and new launches

### **PURAVANKARA**

Non-Bengaluru projects now account for 47% of the share of ongoing and 73% of Planned projects. Mumbai & Pune together constitute 50% of the Planned projects indicating our new journey in West India.