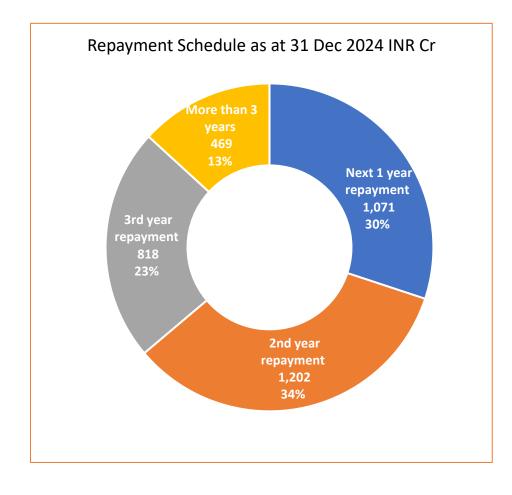

## Debt composition and repayment schedule

|                                      | Debt Composition  | 1                 |                     |
|--------------------------------------|-------------------|-------------------|---------------------|
|                                      | As at 30 Sep 2024 | As at 31 Dec 2024 | Increase/(decrease) |
| Residential                          | 2,190             | 2,192             | 2                   |
| Land                                 | 878               | 889               | 11                  |
| Capex towards Commercial development | 301               | 479               | 178                 |
| Total Gross Debt                     | 3,369             | 3,560             | 191                 |
| Less Cash and equivalent             | 939               | 736               | -204                |
| Net Debt*                            | 2,430             | 2,824             | 394                 |

- o Residential debt levels have remained largely unchanged.
- While land-related debt has increased by 138 crore due to acquisition of Kanakapura land (GDV of 670 crore), some land loans have also been transferred to the residential segment showcasing our efficiency and hence the net debt on land has increased by only INR 11 crore.
- Capital expenditure on commercial projects increased by INR 178 crore during the quarter, contributing to asset creation, expected to complete 2.2 msft in the next financial year.
- During the quarter, our debt increased by INR 54 crore due to the consolidation of Pune Projects LLP, following the acquisition of control.
- We have done land investment of approx. INR 1,236 crores in 9M FY25 including acquisition of landowner 's share of INR 377 crore