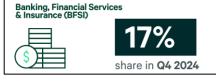

**73%** Cumulative share of Bengaluru, Mumbai, Hyderabad, and Delhi-NCR in leasing activity in 2024

**69%** Combined share of Hyderabad, Bengaluru, and Pune in supply addition in Q4 2024

Technology sector drove highest leasing activity followed by Flexible Space operators and BFSI