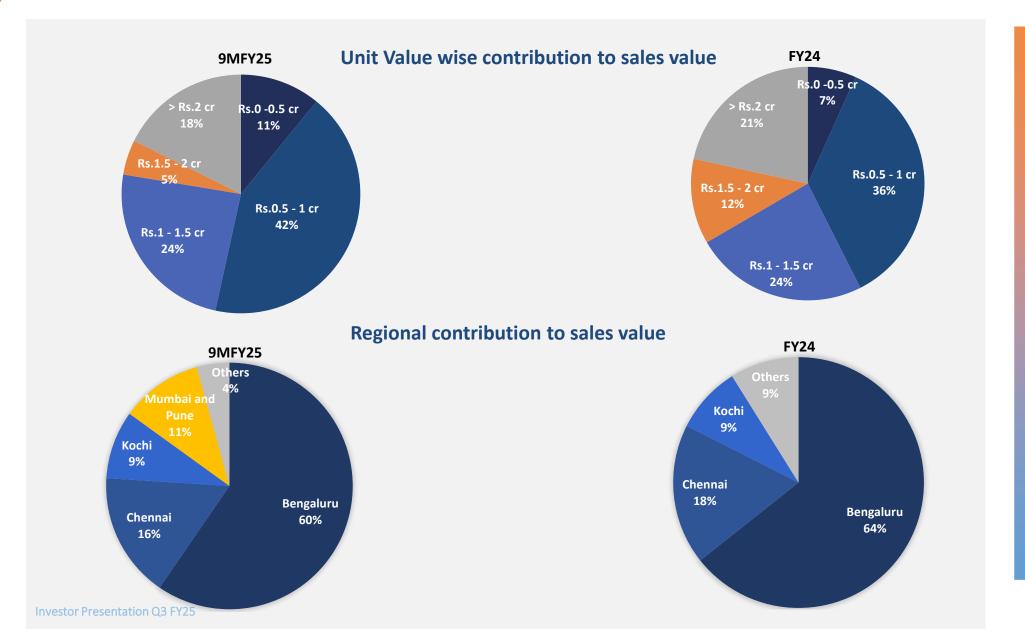

## Sales area classification – unit value & regional contribution

#### **PURAVANKARA**

- Unit Value wise –82% of the Group's sales are accounted by units, for which average sales price per unit is less than Rs 2 Cr in 9M FY25
- Unit Value wise –53% of the Group's sales are accounted by units which costs less than 1 Cr in 9M FY25
- ~40% of the sales volume were from outside Bengaluru Real estate market in 9M FY25 vs 36% in FY24.
- 11% of sales volume in 9M
   FY25 is from Mumbai and
   Pune indicative of growing
   presence in Western region
- Our redevelopment projects are expected to contribute to the Mumbai market share in coming quarters.