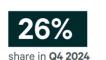

79.0 mn sq.ft. 52.3 mn sq.ft.

Absorption in 2024

Supply in 2024

**10%** Y-o-Y jump in office leasing in Q4 2024;

**8%** Q-o-Q increase in absorption

**66%** Total share of Mumbai, Hyderabad, and Bengaluru in office leasing in Q4 2024

**73%** Cumulative share of Bengaluru, Mumbai, Hyderabad, and Delhi-NCR in leasing activity in 2024

**69%** Combined share of Hyderabad, Bengaluru, and Pune in supply addition in Q4 2024

Technology sector drove highest leasing activity followed by Flexible Space operators and BFSI