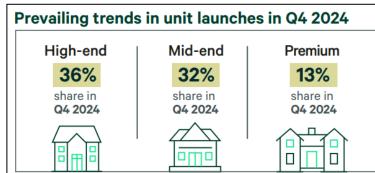

23–26   |
| * Update on Cash flows                               | 27 – 31 |
| * Project status                                     | 32 – 38 |
| * Growing sustainably with good governance practices | 39 – 42 |
| * Other corporate information                        | 43-53   |
| * Disclaimer                                         | 54      |

## Market Insights - Residential

## **PURAVANKARA**

India's residential real estate market demonstrated positive activity throughout 2024, with a strong final quarter performance accentuated by seasonal festive demand. This surge propelled **annual sales over 300,000 housing**units for the second consecutive year.

3,02,900

Units sold in 2024

2,81,600

Units launched in 2024

75,350

Units sold in Q4 2024

67,800

Units launched in Q4 2024









7%
Q-o-Q growth in housing unit sales in Q4 2024

## Market Insights – Office



Strong momentum in leasing activity in the October-December quarter of 2024, with a **record quarterly** space take-up of **22.2 million sq. ft**. This robust performance led to an **all-time high absorption of 79 million sq. ft. in 2024**.

79.0 mn sq.ft. 52.3 mn sq.ft.

Absorption in 2024

Supply in 2024

**10%** Y-o-Y jump in office leasing in Q4 2024;

**8%** Q-o-Q increase in absorption

**66%** Total share of Mumbai, Hyderabad, and Bengaluru in office leasing in Q4 2024

**67%** Cumulative share of Bengaluru, Hyderabad, and Pune in development completions in 2024

22.2 mn sq.ft. 16.1 mn sq.ft.

Absorption in Q4 2024

Supply in Q4 2024

**16%** Growth in office space take-up in 2024 on a Y-o-Y basis;