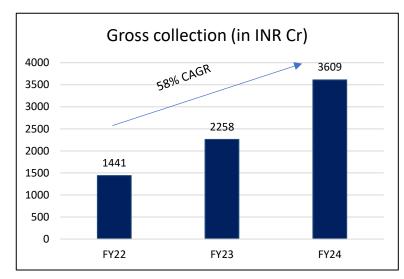

#### Collection trend (INR cr)

- 9M FY25 customer collections improved by 19% Y-o-Y and Q3 FY25 increased by 6% Y-o-Y
- Collections have increased significantly, growing from around INR 350 cr per quarter in FY22 to a current quarterly run rate of INR 1,000 cr approx.
- PL contributed 50%, PHL 36% and Purva Land 14% of the total collection 9M FY25.