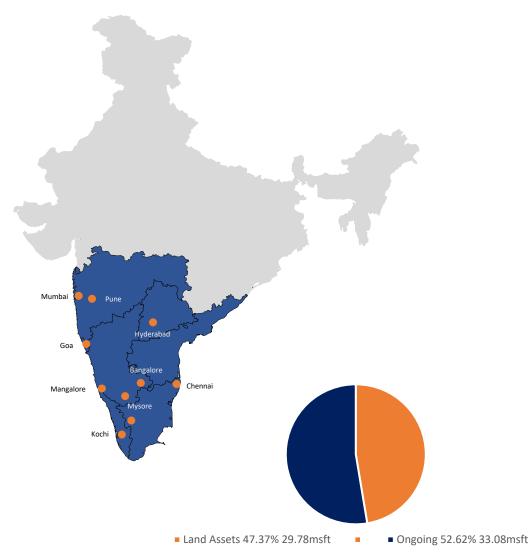

85+

Completed residential projects and commercial projects

**51** msft

88 projects delivered with 51.53 msft of completed Developable Area.

23,400+

Homes with total Developable Area of over 33.08 msft under development

## 30 msft

Land bank of over 29.78 msft of Developable Area, with Group's economic interest of 27.23 msft

#### **PURAVANKARA**

Developable Area as at 31 Dec 2024 in million sq. ft.

| 36.14<br>6.54<br>2.78<br>2.74 | 17.61<br>6.13<br>0.00                                            | (B)<br>14.66<br>0.00                                                                                                                                                                                          | (A)+(B)<br>32.27                                                                                                                                                                                                                                                                                                                                                                                |
|-------------------------------|------------------------------------------------------------------|---------------------------------------------------------------------------------------------------------------------------------------------------------------------------------------------------------------|-------------------------------------------------------------------------------------------------------------------------------------------------------------------------------------------------------------------------------------------------------------------------------------------------------------------------------------------------------------------------------------------------|
| 6.54<br>2.78                  | 6.13                                                             |                                                                                                                                                                                                               |                                                                                                                                                                                                                                                                                                                                                                                                 |
| 6.54<br>2.78                  | 6.13                                                             |                                                                                                                                                                                                               |                                                                                                                                                                                                                                                                                                                                                                                                 |
| 2.78                          |                                                                  | 0.00                                                                                                                                                                                                          | C 12                                                                                                                                                                                                                                                                                                                                                                                            |
|                               | 0.00                                                             |                                                                                                                                                                                                               | 6.13                                                                                                                                                                                                                                                                                                                                                                                            |
| 2.74                          |                                                                  | 0.00                                                                                                                                                                                                          | 0.00                                                                                                                                                                                                                                                                                                                                                                                            |
|                               | 3.12                                                             | 2.88                                                                                                                                                                                                          | 6.00                                                                                                                                                                                                                                                                                                                                                                                            |
| 2.40                          | 2.06                                                             | 1.07                                                                                                                                                                                                          | 3.13                                                                                                                                                                                                                                                                                                                                                                                            |
|                               |                                                                  |                                                                                                                                                                                                               |                                                                                                                                                                                                                                                                                                                                                                                                 |
| 0.14                          | 1.43                                                             | 5.13                                                                                                                                                                                                          | 6.56                                                                                                                                                                                                                                                                                                                                                                                            |
| 0.79                          | 2.73                                                             | 2.04                                                                                                                                                                                                          | 4.77                                                                                                                                                                                                                                                                                                                                                                                            |
|                               |                                                                  |                                                                                                                                                                                                               |                                                                                                                                                                                                                                                                                                                                                                                                 |
| 0.00                          | 0.00                                                             | 4.00                                                                                                                                                                                                          | 4.00                                                                                                                                                                                                                                                                                                                                                                                            |
| 51.53                         | 33.08                                                            | 29.78                                                                                                                                                                                                         | 62.86                                                                                                                                                                                                                                                                                                                                                                                           |
| 33.86                         | 15.01                                                            | 23.50                                                                                                                                                                                                         | 38.50                                                                                                                                                                                                                                                                                                                                                                                           |
| 14.51                         | 13.43                                                            | 4.61                                                                                                                                                                                                          | 18.04                                                                                                                                                                                                                                                                                                                                                                                           |
| 3.16                          | 4.64                                                             | 1.68                                                                                                                                                                                                          | 6.32                                                                                                                                                                                                                                                                                                                                                                                            |
| 44.74                         | 29.46                                                            | 27.23                                                                                                                                                                                                         | 56.69                                                                                                                                                                                                                                                                                                                                                                                           |
| 28.39                         | 12.90                                                            | 22.08                                                                                                                                                                                                         | 34.98                                                                                                                                                                                                                                                                                                                                                                                           |
| 13.25                         | 12.45                                                            | 3.88                                                                                                                                                                                                          | 16.33                                                                                                                                                                                                                                                                                                                                                                                           |
| 3.10                          | 4.11                                                             | 1.28                                                                                                                                                                                                          | 5.38                                                                                                                                                                                                                                                                                                                                                                                            |
|                               |                                                                  | 14.31                                                                                                                                                                                                         | 14.31                                                                                                                                                                                                                                                                                                                                                                                           |
| 51.53                         | 33.08                                                            | 44.09                                                                                                                                                                                                         | 77.17                                                                                                                                                                                                                                                                                                                                                                                           |
|                               | 0.79  0.00  51.53  33.86  14.51  3.16  44.74  28.39  13.25  3.10 | 0.79     2.73       0.00     0.00       51.53     33.08       33.86     15.01       14.51     13.43       3.16     4.64       44.74     29.46       28.39     12.90       13.25     12.45       3.10     4.11 | 0.79       2.73       2.04         0.00       0.00       4.00         51.53       33.08       29.78         33.86       15.01       23.50         14.51       13.43       4.61         3.16       4.64       1.68         44.74       29.46       27.23         28.39       12.90       22.08         13.25       12.45       3.88         3.10       4.11       1.28         14.31       14.31 |

### **PURAVANKARA**

Non-Bengaluru projects now account for 47% of the share of ongoing and 73% of Planned projects. Mumbai & Pune together constitute 50% of the Planned projects indicating our new journey in West India.