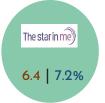

### PORTFOLIO PERFORMANCE

| Company Name                                                                | Cost of investment (Rs in '000) | Fair Value as of Dec 31 '2024 | Fair value as of Dec 31 '2023 |
|-----------------------------------------------------------------------------|---------------------------------|-------------------------------|-------------------------------|
| Mihup Communication Private Limited                                         | 6,080.82                        | 3,12,147.02                   | 2,50,726.65                   |
| Snaphunt Pte Ltd                                                            | 615.37                          | 16,931.66                     | 17,108.27                     |
| Inqube Innoventures Private Limited                                         | 9,298.51                        | 3,342.34                      | 3,738.34                      |
| KidsStopPress Media Limited                                                 | 9,044.13                        | 6,574.36                      | 6,561.25                      |
| Woovly India Private Limited                                                | 572.03                          | 1,78,458.92                   | 1,50,094.71                   |
| Graphixstory Private Limited                                                | 409.50                          | 409.50                        | 409.5                         |
| One Point Six Technologies Pvt Ltd                                          | 39,212.07                       | 47,246.70                     | 47,651.05                     |
| Femmevista Technologies Pvt Ltd                                             | 1,223.00                        | 6,362.52                      | 6,865.35                      |
| Catailyst Inc- Class B Common Stock (preferentially convertible in Class A) | 293.45                          | 308.23                        | 308.23                        |
| Signal Analytics Private Limited                                            | 1,000.00                        | 1,000.00                      | 1,000.00                      |
| SkillPramaan Proof of Skill Private Limited                                 | 1.51                            | 1.51                          | 0                             |
| Integrative Ventures LLP                                                    | 6.50                            | 6.50                          | 0                             |
| Total                                                                       | 67,757.38                       | 5,72,789.26                   | 4,84,463.35                   |

### The star in me The Star In Me (TSIM)

- Learning-as-a-service platform to drive organizational excellence for both genders
- New clients: Aragen
- Gross Revenues closed in 9MFY25: Rs. 2.91 crores
- Added new features on the Platform to elevate the Coach/Partner experience and Client Discovery process