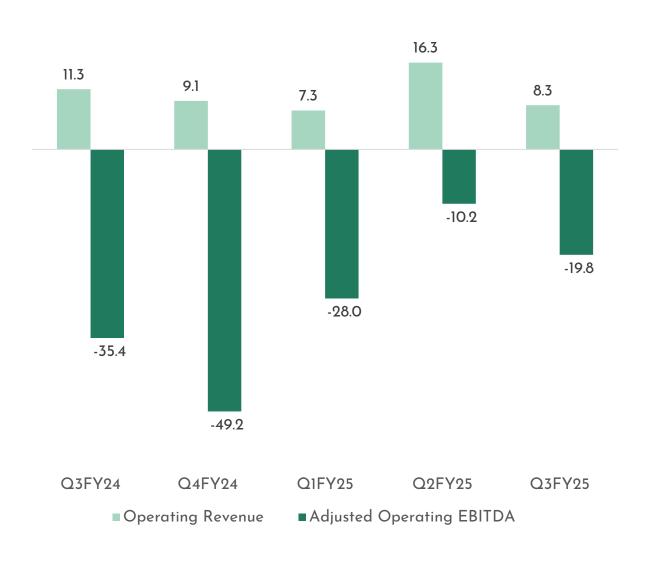

### **CONSOLIDATED FINANCIAL HIGHLIGHTS**

| (Rs in Millions)           | Q3'25   | Q2'25   | Q。Q %   | Q3'24   | YoY%    |
|----------------------------|---------|---------|---------|---------|---------|
| Revenue from<br>Operations | 8.3     | 16.3    | (49.3)% | 11.3    | (26.9)% |
| Other Income               | 2.3     | 3.7     | (39.0)% | 2.6     | (13.8)% |
| Total Income               | 10.6    | 20.1    | (47.3)% | 14.0    | (24.4)% |
| Adjusted Operating EBITDA  | (19.8)* | (10.2)* | NA      | (35.4)* | NA      |
| % of Operating Revenue     | NA      | NA      | NA      | NA      | NA      |
| PAT                        | (20.9)  | (11.4)  | NA      | 5.1     | NA      |

The fair value of our investments in our clients as on Dec 31, 2024, stands at approximately Rs 572.8 million

<sup>\*</sup> Adjusted Operating EBITDA is after excluding ESOP expenses of Rs 0.1 mn, Rs 0.1 mn, Rs (43.4) mn, in Q3FY25, Q2FY25, and Q3FY24 respectively

#### Q3FY25 Geographical Split %

<sup>\*</sup>Adjusted Operating EBITDA is after excluding ESOP expenses of Rs (43.4) million, Rs 1.9 million, Rs 0.1 million and Rs 0.1 million during the Q3FY24, Q4FY24, Q1FY25, Q2FY25 and Q3FY25 respectively