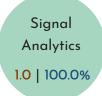

### PORTFOLIO PERFORMANCE

| Company Name                                                                | Cost of investment (Rs in '000) | Fair Value as of Dec 31 '2024 | Fair value as of Dec 31 '2023 |
|-----------------------------------------------------------------------------|---------------------------------|-------------------------------|-------------------------------|
| Mihup Communication Private Limited                                         | 6,080.82                        | 3,12,147.02                   | 2,50,726.65                   |
| Snaphunt Pte Ltd                                                            | 615.37                          | 16,931.66                     | 17,108.27                     |
| Inqube Innoventures Private Limited                                         | 9,298.51                        | 3,342.34                      | 3,738.34                      |
| KidsStopPress Media Limited                                                 | 9,044.13                        | 6,574.36                      | 6,561.25                      |
| Woovly India Private Limited                                                | 572.03                          | 1,78,458.92                   | 1,50,094.71                   |
| Graphixstory Private Limited                                                | 409.50                          | 409.50                        | 409.5                         |
| One Point Six Technologies Pvt Ltd                                          | 39,212.07                       | 47,246.70                     | 47,651.05                     |
| Femmevista Technologies Pvt Ltd                                             | 1,223.00                        | 6,362.52                      | 6,865.35                      |
| Catailyst Inc- Class B Common Stock (preferentially convertible in Class A) | 293.45                          | 308.23                        | 308.23                        |
| Signal Analytics Private Limited                                            | 1,000.00                        | 1,000.00                      | 1,000.00                      |
| SkillPramaan Proof of Skill Private Limited                                 | 1.51                            | 1.51                          | 0                             |
| Integrative Ventures LLP                                                    | 6.50                            | 6.50                          | 0                             |
| Total                                                                       | 67,757.38                       | 5,72,789.26                   | 4,84,463.35                   |