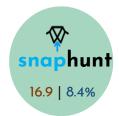

### PORTFOLIO PERFORMANCE

| Company Name                                                                | Cost of investment (Rs in '000) | Fair Value as of Dec 31 '2024 | Fair value as of Dec 31 '2023 |
|-----------------------------------------------------------------------------|---------------------------------|-------------------------------|-------------------------------|
| Mihup Communication Private Limited                                         | 6,080.82                        | 3,12,147.02                   | 2,50,726.65                   |
| Snaphunt Pte Ltd                                                            | 615.37                          | 16,931.66                     | 17,108.27                     |
| Inqube Innoventures Private Limited                                         | 9,298.51                        | 3,342.34                      | 3,738.34                      |
| KidsStopPress Media Limited                                                 | 9,044.13                        | 6,574.36                      | 6,561.25                      |
| Woovly India Private Limited                                                | 572.03                          | 1,78,458.92                   | 1,50,094.71                   |
| Graphixstory Private Limited                                                | 409.50                          | 409.50                        | 409.5                         |
| One Point Six Technologies Pvt Ltd                                          | 39,212.07                       | 47,246.70                     | 47,651.05                     |
| Femmevista Technologies Pvt Ltd                                             | 1,223.00                        | 6,362.52                      | 6,865.35                      |
| Catailyst Inc- Class B Common Stock (preferentially convertible in Class A) | 293.45                          | 308.23                        | 308.23                        |
| Signal Analytics Private Limited                                            | 1,000.00                        | 1,000.00                      | 1,000.00                      |
| SkillPramaan Proof of Skill Private Limited                                 | 1.51                            | 1.51                          | 0                             |
| Integrative Ventures LLP                                                    | 6.50                            | 6.50                          | 0                             |
| Total                                                                       | 67,757.38                       | 5,72,789.26                   | 4,84,463.35                   |

#### Snaphunt

- Revenue & Subscriber growth: Paid customers grew 1.5x in 2024 due to the removal of the freemium plan and pricing plans that are boosting product-led conversions.
- ☐ Jan-Dec 2024 Revenue: USD 425k
- Decided to target larger-value enterprise customers by launching AI agents for enterprise customers as separate products to our core platform.
- Has 7.2M job seekers on the platform.