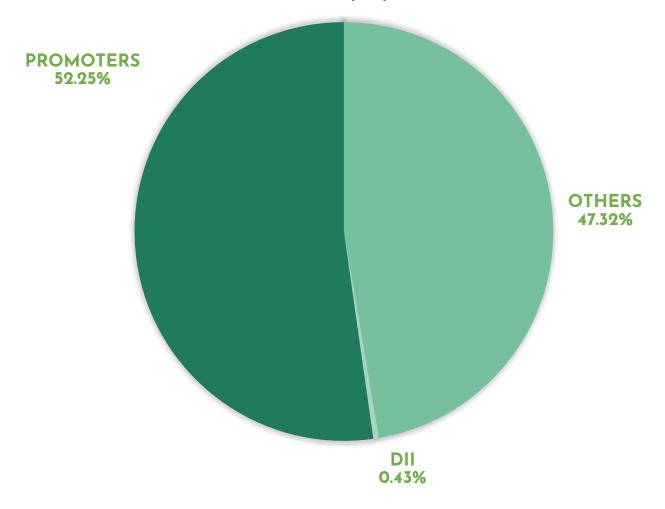

### SHAREHOLDING PATTERN

# SHAREHOLDING AS ON DECEMBER 31, 2024 (%)

### As on December 31, 2024

### Top Institutions

| Institution                    | %     |
|--------------------------------|-------|
| Franklin India Technology Fund | 0.43% |