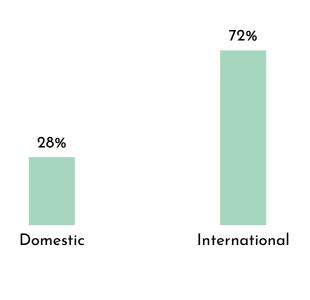

#### Q3FY25 Geographical Split %

<sup>\*</sup>Adjusted Operating EBITDA is after excluding ESOP expenses of Rs (43.4) million, Rs 1.9 million, Rs 0.1 million and Rs 0.1 million during the Q3FY24, Q4FY24, Q1FY25, Q2FY25 and Q3FY25 respectively