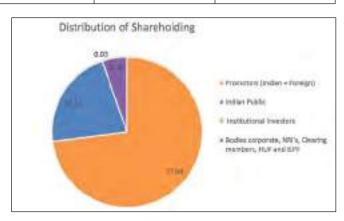

|  |  |
| Institutional Investors                                   | 15,151      | 0.03                  |  |  |
| OTHERS                                                    |             |                       |  |  |
| Indian Public                                             | 94,92,786   | 21.58                 |  |  |
| Bodies Corporate, NRIs,<br>Clearing members, HUF,<br>IEPF | 23,52,571   | 5.35                  |  |  |
| Total of Non-Promoter Holding                             | 1,18,60,508 | 26.96                 |  |  |
| Grand Total                                               | 4,40,00,000 | 100.00                |  |  |

Details of Ownership Pattern given above are based on the Shareholding Pattern filed with the Stock Exchanges as at 31<sup>st</sup> March, 2024.



#### (xvi) Dematerialization of shares and liquidity:

The equity shares of the Company are traded in dematerialized form on BSE Limited (BSE) and National Stock Exchange of India Limited (NSE). The Company has established connectivity with Central Depository Services (India) Limited and National Securities Depository Limited for the purpose of dematerialization of shares and the same are available in electronic segment under ISIN No. INE207E01023.



#### As on 31st March 2024:

| Form     | No. of shares | %      |
|----------|---------------|--------|
| Demat    | 4,32,98,596   | 98.41  |
| Physical | 7,01,404      | 1.59   |
| Total    | 4,40,00,000   | 100.00 |

# (xvii) Outstanding GDRs / ADRs / Warrants or any Convertible Instruments, conversion date and likely impact on equity: