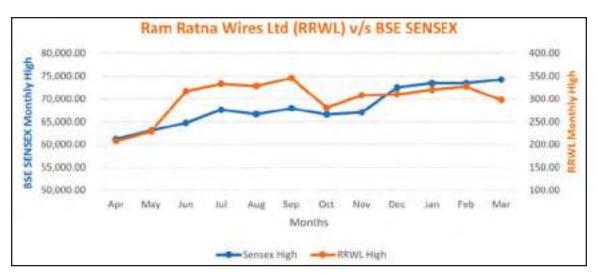

| 212.40  | 64,768.58 |  |
| July, 2023      | 332.65      | 279.55  | 332.95      | 279.10  | 67,619.17 |  |
| August, 2023    | 328.00      | 272.25  | 327.45      | 273.75  | 66,658.12 |  |
| September, 2023 | 345.70      | 256.45  | 345.45      | 259.10  | 67,927.23 |  |
| October, 2023   | 280.70      | 228.25  | 281.00      | 227.45  | 66,592.16 |  |

| November, 2023 | 308.10 | 248.40 | 310.00 | 251.00 | 67,069.89 |
|----------------|--------|--------|--------|--------|-----------|
| December, 2023 | 309.95 | 270.30 | 309.85 | 271.50 | 72,484.34 |
| January, 2024  | 320.25 | 280.00 | 321.00 | 293.20 | 73,427.59 |
| February, 2024 | 326.80 | 276.00 | 325.90 | 275.65 | 73,413.93 |
| March, 2024    | 297.50 | 244.95 | 295.00 | 245.70 | 74,245.17 |

#### **Stock Price Performance**



#### (ix) Registrar and Share Transfer Agent:

The Company has appointed M/s. Datamatics Business Solutions Limited as the Registrar and Share Transfer Agent ("RTA"). All the Shareholders requests such as transmission, dematerialization of shares, dividend payment, share certificate issue and related matters are attended and processed by the RTA.

The address and Contact details of RTA is as under:

| Name<br>and<br>Address | M/s. Datamatics Business Solutions<br>Limited<br>Plot No. A 16 & 17, Part B Cross |  |
|------------------------|-----------------------------------------------------------------------------------|--|
| of RTA                 | Lane, MIDC, Behind MIDC Police<br>Station, Andheri (East), Mumbai –<br>400093     |  |
| Tel.                   | 91-22 6671 2001-10<br>Fax: