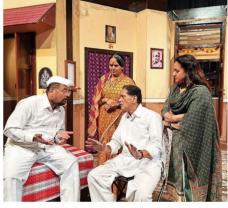

For Website

Income Tax Department
Central Board of Direct Taxes

For FAQs

15401/13/0014/2425

राठी नाटकांमध्ये 'पुरुष'मधील 'गुलाबराव' आणि 'बंडा'ने दिलेली शिक्षा आजही प्रेक्षकांच्या मनात घर करून राहिलेली आहे. ख्यातनाम नाटककार जयवंत दळवींच्या जन्मशताब्दीनिमित्त होणारे नवीन दळ्याच्या जन्मताच्यानामच हाणार नयान संचातील साररीकरण हे पूर्वीच्या नामवंत संचाइतकेच आजही परिणामकारक वाटते. पुरुषी हलकटपणा, राक्षसीवृत्ती आजही अनिबंध आहे हे भीषण समाजवास्तव आहे. दळवींच्या व्यक्तिरेखाव भाषणं स्ताजवातत्तव आह. दळवाच्या व्यावतत्त्वा त्वान्यः अंतर्भमुंख करते याचे श्रेय अर्थातच निर्माता-त्रया, दिव्दशंक राजन तास्त्राणे आणि संवेदनशील कलावंताना. पण अशी समस्या कालातीत असणे ही महासता बनणाऱ्या लोकशाही देशातील सर्वसामान्यांसाठी शोकांतिकाच

'पुरुष' नाटक पुनरुज्जीवित करावेसे वाटणे हेच मोठे आव्हानात्मक. अनेक वर्षे अभिनय, दिग्दर्शन व नीठ आर्क्सान्यम् अनुभवसिद्धं राजन ताम्हाण्यं अभिनेता तत्रज्ञ म्हणून अनुभवसिद्धं राजन ताम्हाण्यं म्हणून लोकप्रिय असलेले शरद पाँक्षे, ज्येष्ठ अभिनेते अविनाश नारकर, तरुण अभिनेत्री स्पृहा जोशी तसेच अनुपमा, निषाद, नेहा या कलावंतांची समरसता दिसते. पडदा उघडल्यावर मध्यमवर्गीय आदर्श शिक्षकाचे घर दिसते. चाळसदश्य खोल्या आदेश रिविकाच घर दिस्त, चाळसहूरथ खाल्या, बाल्कनीत असलेल्या गुलाब-कुंड्या, घरातील भिर्तीचा रंग व मोजक्यातसबिरीद्वारे नेपथ्यकार प्रदीप पाटील ह्यांनी आपटे-घर उभे केलेले आहे. दुसरीकडे सर्कारी डाक-बंगल्यातील खिडकी-दरवाजे व् रंगीत तावदाने व मध्यभागी असलेला सोफा जो पढे क्लायमॅक्स भेदक करण्यास हातभार लावतो.( इंदिरा प्रशायनस्य मद्भक्कप्रज्यासिक्षात्मार शावता.(ज्ञादता गांधीची तसबीर-कालनिर्देशक) नाटकातला 'काळ' पूर्वीचा असला तरी त्यातील व्यक्तिरेखांचे अनुभव-विश्व, शोषक-शोषित व सामान्य माणूस या त्रैराशिकात आज् काही फरक पडलेला नाही, निर्भयासारखी प्रकरणे घडनही कायद्याची जरब नाही की पुरुषी मानसिकतेत बदल नाही. सत्ता-पैसा हाती असलेले लोक आपले पुरुषत्व सिद्ध

- सामता भरत काणकर कलाकार: अनुपमा ताकमोगे, नेहा परांजपे, अविनाश नारकर, निषाद भोईर, ऋषिकेशरत्पपरखी, संतोष पैठणे व स्पृहा जोशी आणि शरद पोंक्षे

महेश चेमटे Mahesh.Chemte@timesgroup.com

किमान अंतरात कमाल भाडे घराबाहेर पडल्यावर रेल्वे स्थानक, एसटी स्थानक, रुग्णालय, शाळा, महाविद्यालय, सर्व सरकारी खासगी कार्यालय अशा किमान खासमा कायालय अशा किमान अंतरात सर्वसामान्यांना रिक्षासाठी २८ आणि टॅक्सीकरिता ३१ रुपये मोजावे लागत आहेत. मुळात अनेक ठिकाणी अंतर १ किलोमीटरपेक्षा देखील कमी असते. अशावेळी दीड दखाल कमा असत. अशावळा दाड किलोमीटरचा पहिला टप्पा म्हणून २८ रुपये मोजावे लागणार आहेत. त्यामुळे प्रवाशांमध्ये नाराजी आहे. हाच विचार करत प्रवासी संघटनाकडून किमान टप्पा एक किलोमीटर करण्याची मागणी ही करण्यात आली आहे. मात्र त्यावर निर्णय होऊ शकला नाही.