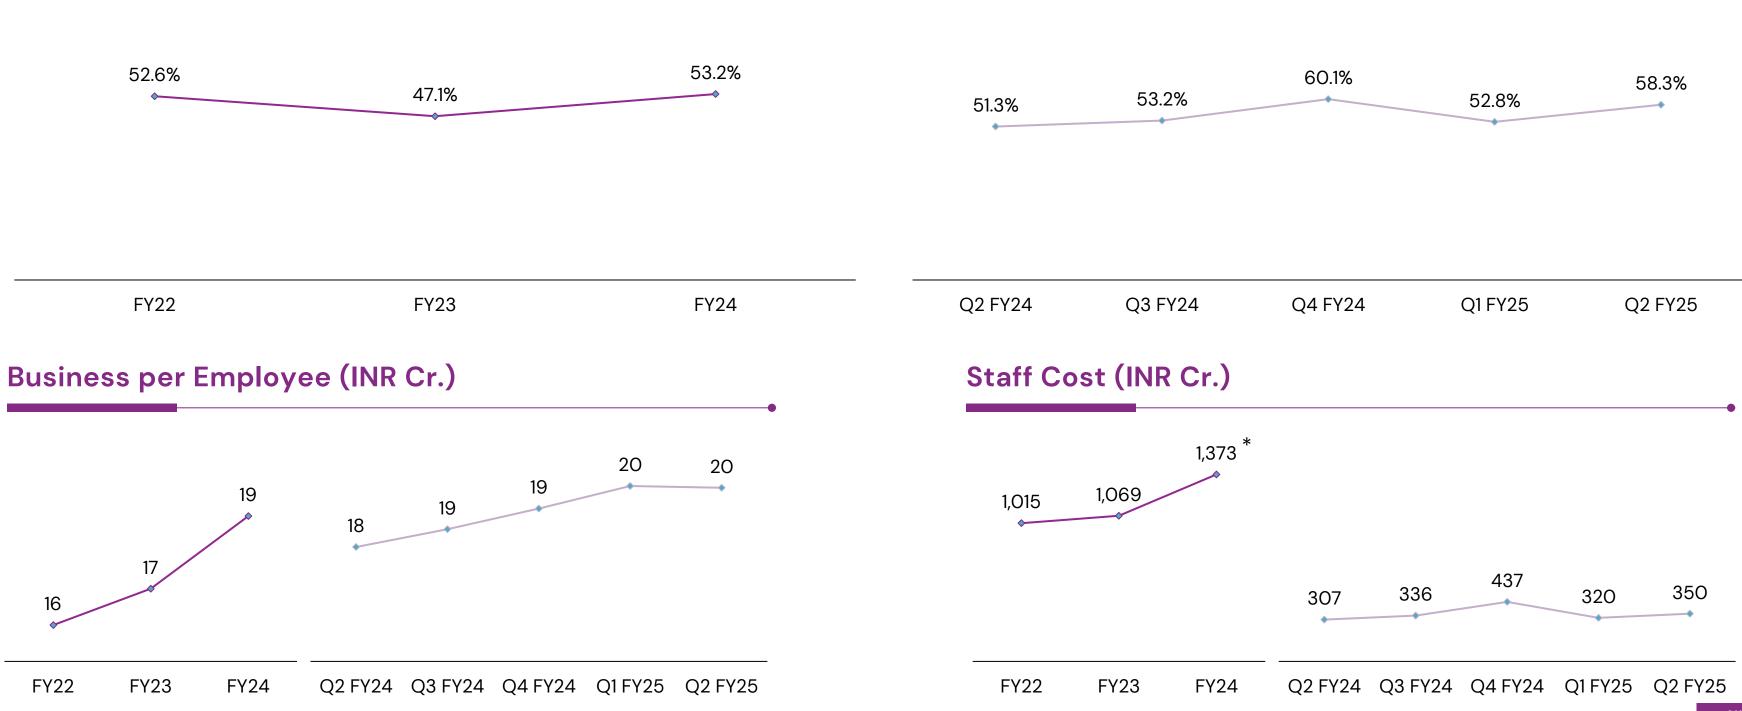

| Particulars                        | Q2FY25      | Q1FY25      | Growth Q-o-Q    | Q2FY24      | Growth Y–o–Y |
|------------------------------------|-------------|-------------|-----------------|-------------|--------------|
| Fee Income or Commission Income    | 223         | 229         | (2.6%)          | 197         | 13.3%        |
| Non-interest Income / Total Income | 270 / 2,504 | 279 / 2,557 | (3.3%) / (2.1%) | 250 / 2,276 | 8.2% / 10.0% |
| Credit Cost                        | 0.09%       | O.11%       | (2bps)          | O.17%       | (8bps)       |
| Slippage Ratio                     | O.3%        | 0.6%        | (26bps)         | 0.5%        | (19bps)      |
| Cost to Income                     | 58.3%       | 52.8%       | 552bps          | 51.3%       | 699bps       |
| Networth                           | 11,043      | 10,880      | 1.5%            | 8,254       | 33.8%        |
| Net NPA to Networth                | 9.8%        | 11.3%       | (148bps)        | 10.8%       | (96bps)      |
| RWA to Total Assets                | 54.8%       | 54.9%       | (10bps)         | 54.7%       | 14bps        |
| CD Ratio                           | 75.34%      | 75.33%      | 1bps            | 74.76%      | 58bps        |
| Yield on Advances                  | 9.55%       | 9.52%       | 3bps            | 10.09%      | (54bps)      |
| Cost of Deposits                   | 5.54%       | 5.51%       | 3bps            | 5.29%       | 25bps        |
| Cost of Funds                      | 5.58%       | 5.57%       | 1bps            | 5.36%       | 22bps        |
| CRAR                               | 17.58%      | 17.64%      | (6bps)          | 16.20%      | 138bps       |
| Tier-1 Capital                     | 15.93%      | 15.94%      | (1bps)          | 13.11%      | 282bps       |

#### **Cost of Funds**

Advances X-X Karnataka Bank

17

19