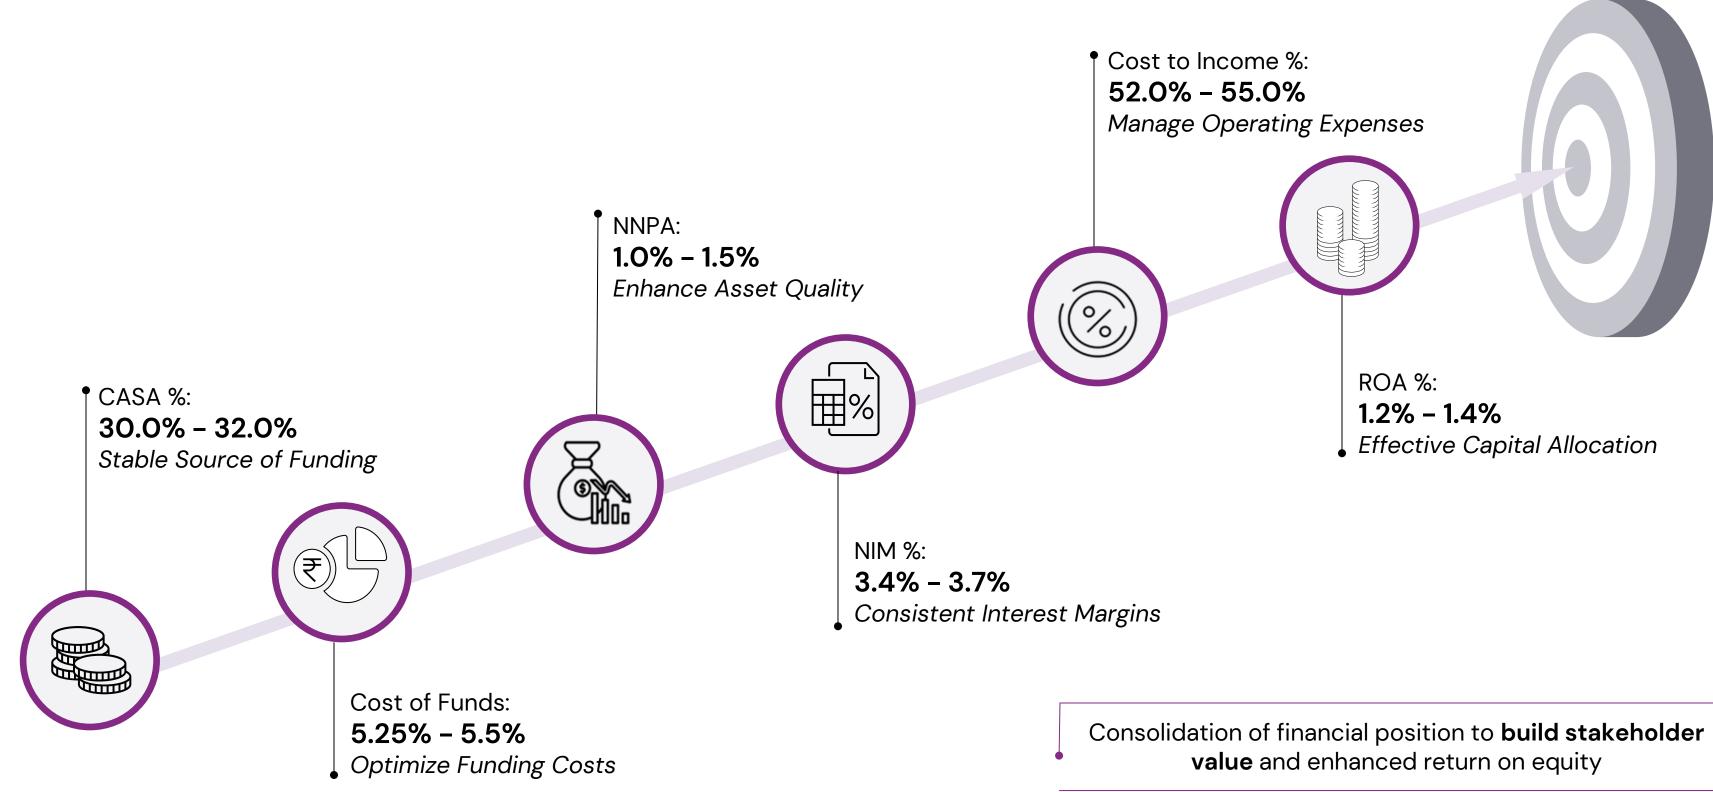

## **Targeted Performance Improvement to Boost Returns**

X<del>x</del>

Karnataka Banl