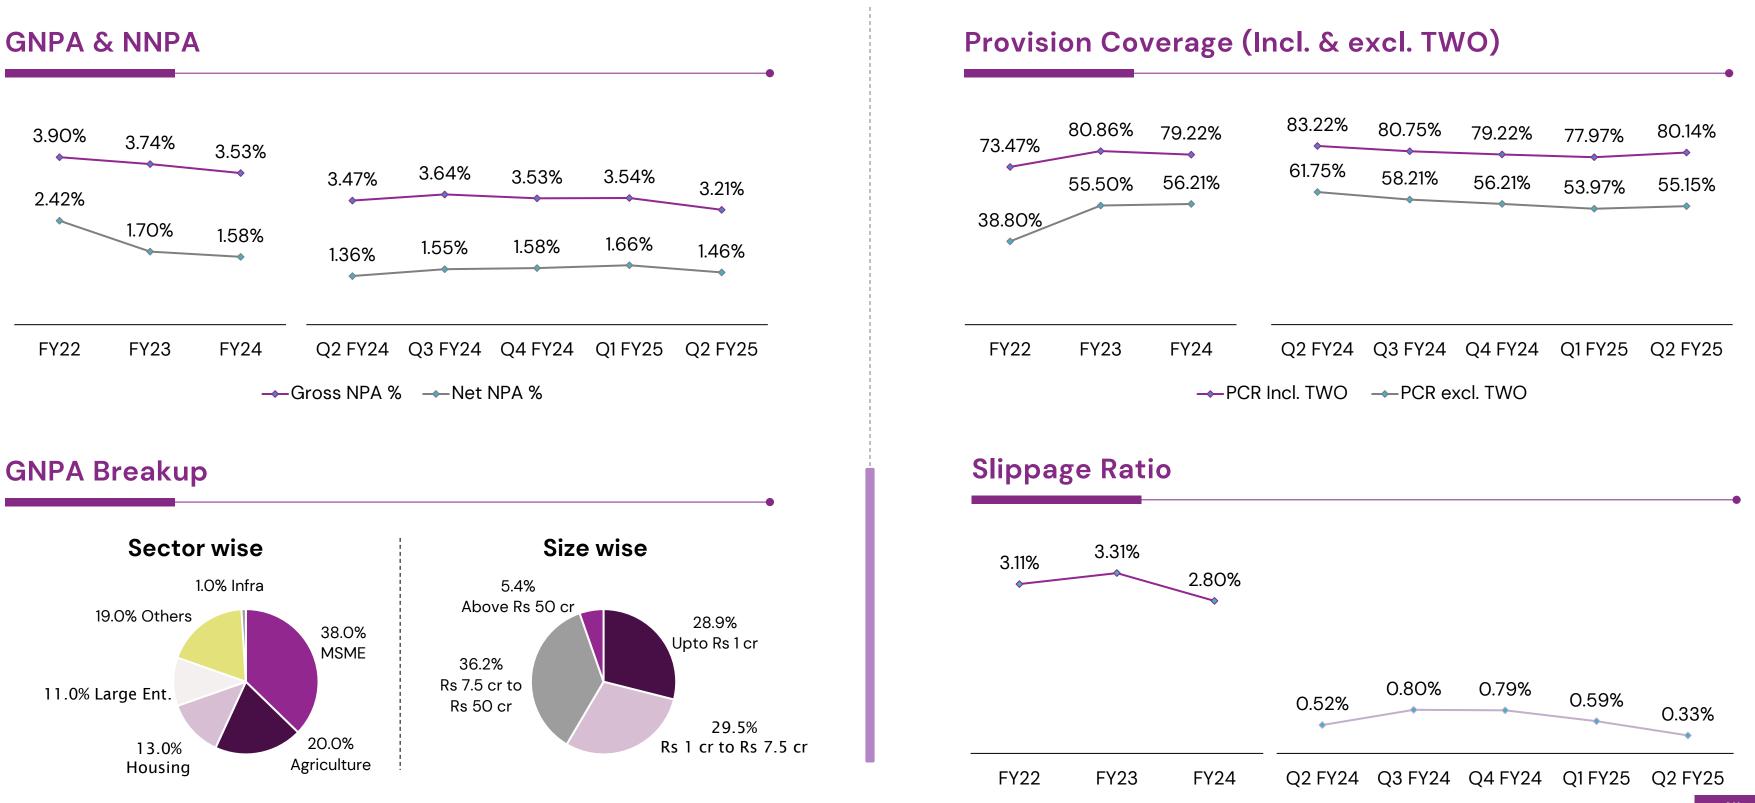

#### **Asset Quality and Liability**

- ▶ In line with our guidance, Gross NPA decreased to 3.21% as on 30th September 2024 and a significant improvement of 26 bps from 30th September 2023
- ▶ Net NPA increased marginally from 1.36% as on 30th September 2023 to 1.46% as on 30th September 2024 but decreased by 20bps QoQ as compared to 1.66% in Q1 FY25
- Credit Cost improved due to lower slippages in Q2 FY25. Credit cost for the guarter stood at 0.09% as against 0.17% in Q2 FY24 and 0.11% in Q1 FY25
- ▶ CASA ratio reduced to 30.82% from 31.91% in Q2 FY24 and 30.54% in Q1 FY25.

#### Harish H V

**Independent Director** Former Partner, Grant Thornton; Founder ECube Investment Advisors

Banking with Legacy, Embracing the Future Celebrating 100 years of trust

| Particulars               | Q2FY25         | Q1FY25         | Growth Q-o-Q    | Q2FY24         | Growth Y–o–Y    |
|---------------------------|----------------|----------------|-----------------|----------------|-----------------|
| Total Business            | 175,284        | 175,619        | (0.2%)          | 156,468        | 12.0%           |
| Gross Advances / % Retail | 75,316 / 48.7% | 75,455 / 46.8% | (0.2%) / 194bps | 66,936 / 48.9% | 12.5% / (15bps) |
| Deposits                  | 99,968         | 100,164        | (0.2%)          | 89,532         | 11.7%           |
| Retail Deposits           | 69,109         | 69,469         | (0.5%)          | 60,962         | 13.4%           |
| Gross NPA                 | 3.21%          | 3.54%          | (33bps)         | 3.47%          | (26bps)         |
| Net NPA                   | 1.46%          | 1.66%          | (20bps)         | 1.36%          | 10bps           |
| CASA Ratio                | 30.82%         | 30.54%         | 28bps           | 31.91%         | (109bps)        |
| NII                       | 834            | 903            | (7.7%)          | 822            | 1.4%            |
| NIM %                     | 3.23%          | 3.54%          | (31bps)         | 3.62%          | (39bps)         |
| ΡΑΤ                       | 336            | 400            | (16.1%)         | 330            | 1.8%            |
| ROA                       | 1.13%          | 1.38%          | (25bps)         | 1.25%          | (12bps)         |
| ROE                       | 11.63%         | 14.45%         | (282bps)        | 15.15%         | (352bps)        |
| PCR                       | 80.14%         | 77.97%         | 217bps          | 83.22%         | (308bps)        |

| Particulars                        | Q2FY25      | Q1FY25      | Growth Q-o-Q    | Q2FY24      | Growth Y–o–Y |
|------------------------------------|-------------|-------------|-----------------|-------------|--------------|
| Fee Income or Commission Income    | 223         | 229         | (2.6%)          | 197         | 13.3%        |
| Non-interest Income / Total Income | 270 / 2,504 | 279 / 2,557 | (3.3%) / (2.1%) | 250 / 2,276 | 8.2% / 10.0% |
| Credit Cost                        | 0.09%       | O.11%       | (2bps)          | O.17%       | (8bps)       |
| Slippage Ratio                     | O.3%        | 0.6%        | (26bps)         | 0.5%        | (19bps)      |
| Cost to Income                     | 58.3%       | 52.8%       | 552bps          | 51.3%       | 699bps       |
| Networth                           | 11,043      | 10,880      | 1.5%            | 8,254       | 33.8%        |
| Net NPA to Networth                | 9.8%        | 11.3%       | (148bps)        | 10.8%       | (96bps)      |
| RWA to Total Assets                | 54.8%       | 54.9%       | (10bps)         | 54.7%       | 14bps        |
| CD Ratio                           | 75.34%      | 75.33%      | 1bps            | 74.76%      | 58bps        |
| Yield on Advances                  | 9.55%       | 9.52%       | 3bps            | 10.09%      | (54bps)      |
| Cost of Deposits                   | 5.54%       | 5.51%       | 3bps            | 5.29%       | 25bps        |
| Cost of Funds                      | 5.58%       | 5.57%       | 1bps            | 5.36%       | 22bps        |
| CRAR                               | 17.58%      | 17.64%      | (6bps)          | 16.20%      | 138bps       |
| Tier-1 Capital                     | 15.93%      | 15.94%      | (1bps)          | 13.11%      | 282bps       |

| Particulars               | H1FY25         | H1FY24         |
|---------------------------|----------------|----------------|
| Total Business            | 175,284        | 156,468        |
| Gross Advances / % Retail | 75,316 / 48.7% | 66,936 / 48.9% |
| Deposits                  | 99,968         | 89,532         |
| Retail Deposits           | 69,109         | 60,962         |
| Gross NPA                 | 3.21%          | 3.47%          |
| Net NPA                   | 1.46%          | 1.36%          |
| CASA Ratio                | 30.82%         | 31.91%         |
| NII                       | 1,737          | 1,637          |
| NIM %                     | 3.38%          | 3.65%          |
| ΡΑΤ                       | 736            | 701            |
| ROA                       | 1.25%          | 1.35%          |
| ROE                       | 13.12%         | 16.52%         |
| PCR                       | 80.14%         | 83.22%         |

| Growth Y-o-Y    | FY24           |
|-----------------|----------------|
| 12.0%           | 171,059        |
| 12.5% / (15bps) | 73,002 / 46.6% |
| 11.7%           | 98,058         |
| 13.4%           | 66,665         |
| (26bps)         | 3.53%          |
| 10bps           | 1.58%          |
| (109bps)        | 31.97%         |
| 6.1%            | 3,299          |
| (27bps)         | 3.52%          |
| 5.1%            | 1,306          |
| (10bps)         | 1.19%          |
| (340bps)        | 13.71%         |
| (308bps)        | 79.22%         |