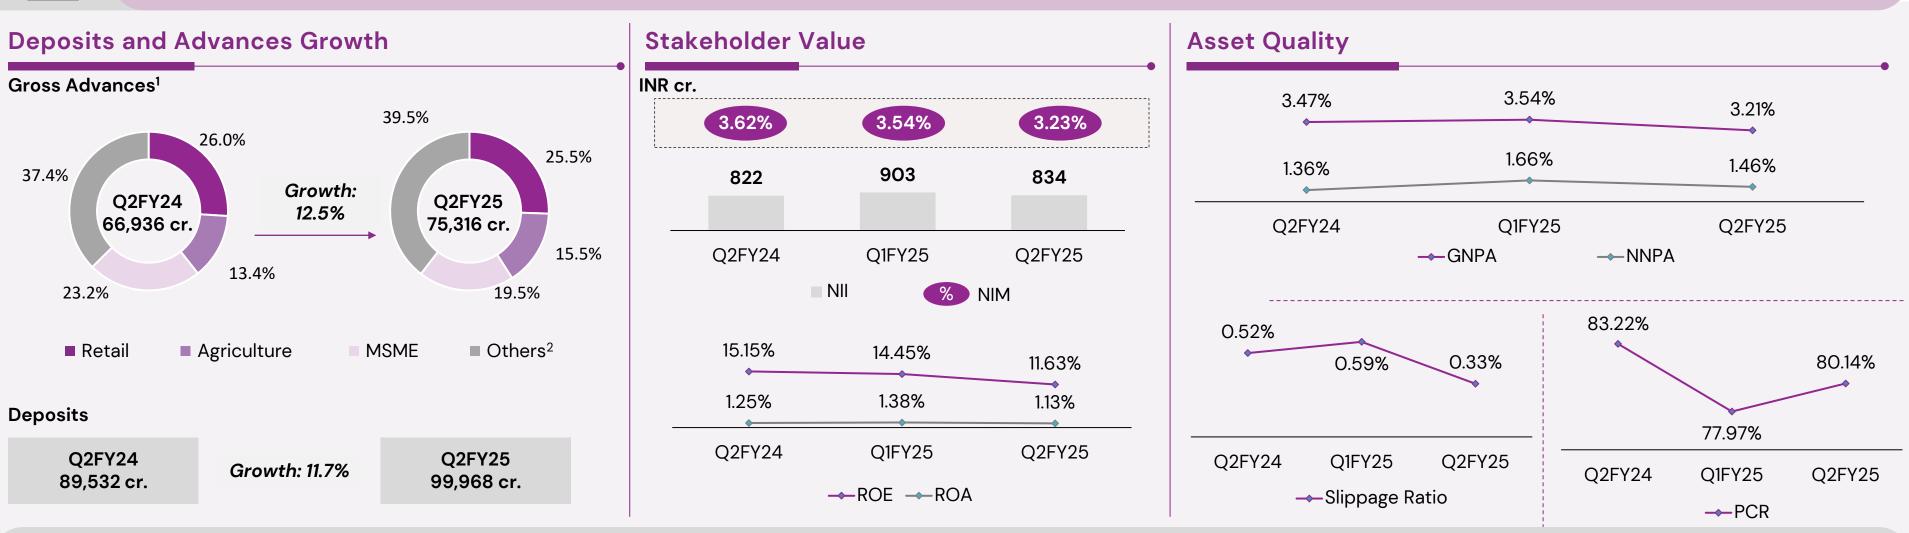

## Q2 FY25 Performance at a Glance

X<del>.</del>X

Karnataka Banl

- Conscious reduction in opportunistic (PSU/Bulk) advances as rates were not favorable
- Retail advances grew by 4% QoQ from INR 35,313 crores of Q1
- Mid Corporate national and regional structures are in place.
- 8-10% of overall advances • would be replaced by direct to corporate lending at a higher yield
- Bulk advances were not pursued in Q2 as the rates were not favorable.
- Sales and Regional structures • for CASA and retail term deposits are in place to capitalize on upcoming growth opportunities

## Q2 FY25 Performance at a Glance

#### **Profitability\***

X•X

Karnataka Ban

5

- NII improved by 1.4% YoY (QoQ decreased 7.7%) on the back of increase in Interest Income to INR 2,234 Cr in Q2 FY25. Excluding one time IT refund of INR 81 Cr received in Q1FY25, QoQ NII growth would have been 1.5%
- ▶ NIM declined by 39 bps YoY to 3.23% in Q2 FY25, decreased 31 bps QoQ.
- PAT improved 1.8% YoY reaching INR 336 Cr but declined by 16.1 % QoQ.
- ▶ As a result, ROA and ROE declined by 25 bps and 282 bps QoQ standing at 1.13% and 11.63% respectively

#### **Asset Quality and Liability**

- ▶ In line with our guidance, Gross NPA decreased to 3.21% as on 30th September 2024 and a significant improvement of 26 bps from 30th September 2023
- ▶ Net NPA increased marginally from 1.36% as on 30th September 2023 to 1.46% as on 30th September 2024 but decreased by 20bps QoQ as compared to 1.66% in Q1 FY25
- Credit Cost improved due to lower slippages in Q2 FY25. Credit cost for the guarter stood at 0.09% as against 0.17% in Q2 FY24 and 0.11% in Q1 FY25
- ▶ CASA ratio reduced to 30.82% from 31.91% in Q2 FY24 and 30.54% in Q1 FY25.

#### Harish H V

**Independent Director** Former Partner, Grant Thornton; Founder ECube Investment Advisors

Banking with Legacy, Embracing the Future Celebrating 100 years of trust

| Particulars               | Q2FY25         | Q1FY25         | Growth Q-o-Q    | Q2FY24         | Growth Y–o–Y    |
|---------------------------|----------------|----------------|-----------------|----------------|-----------------|
| Total Business            | 175,284        | 175,619        | (0.2%)          | 156,468        | 12.0%           |
| Gross Advances / % Retail | 75,316 / 48.7% | 75,455 / 46.8% | (0.2%) / 194bps | 66,936 / 48.9% | 12.5% / (15bps) |
| Deposits                  | 99,968         | 100,164        | (0.2%)          | 89,532         | 11.7%           |
| Retail Deposits           | 69,109         | 69,469         | (0.5%)          | 60,962         | 13.4%           |
| Gross NPA                 | 3.21%          | 3.54%          | (33bps)         | 3.47%          | (26bps)         |
| Net NPA                   | 1.46%          | 1.66%          | (20bps)         | 1.36%          | 10bps           |
| CASA Ratio                | 30.82%         | 30.54%         | 28bps           | 31.91%         | (109bps)        |
| NII                       | 834            | 903            | (7.7%)          | 822            | 1.4%            |
| NIM %                     | 3.23%          | 3.54%          | (31bps)         | 3.62%          | (39bps)         |
| ΡΑΤ                       | 336            | 400            | (16.1%)         | 330            | 1.8%            |
| ROA                       | 1.13%          | 1.38%          | (25bps)         | 1.25%          | (12bps)         |
| ROE                       | 11.63%         | 14.45%         | (282bps)        | 15.15%         | (352bps)        |
| PCR                       | 80.14%         | 77.97%         | 217bps          | 83.22%         | (308bps)        |