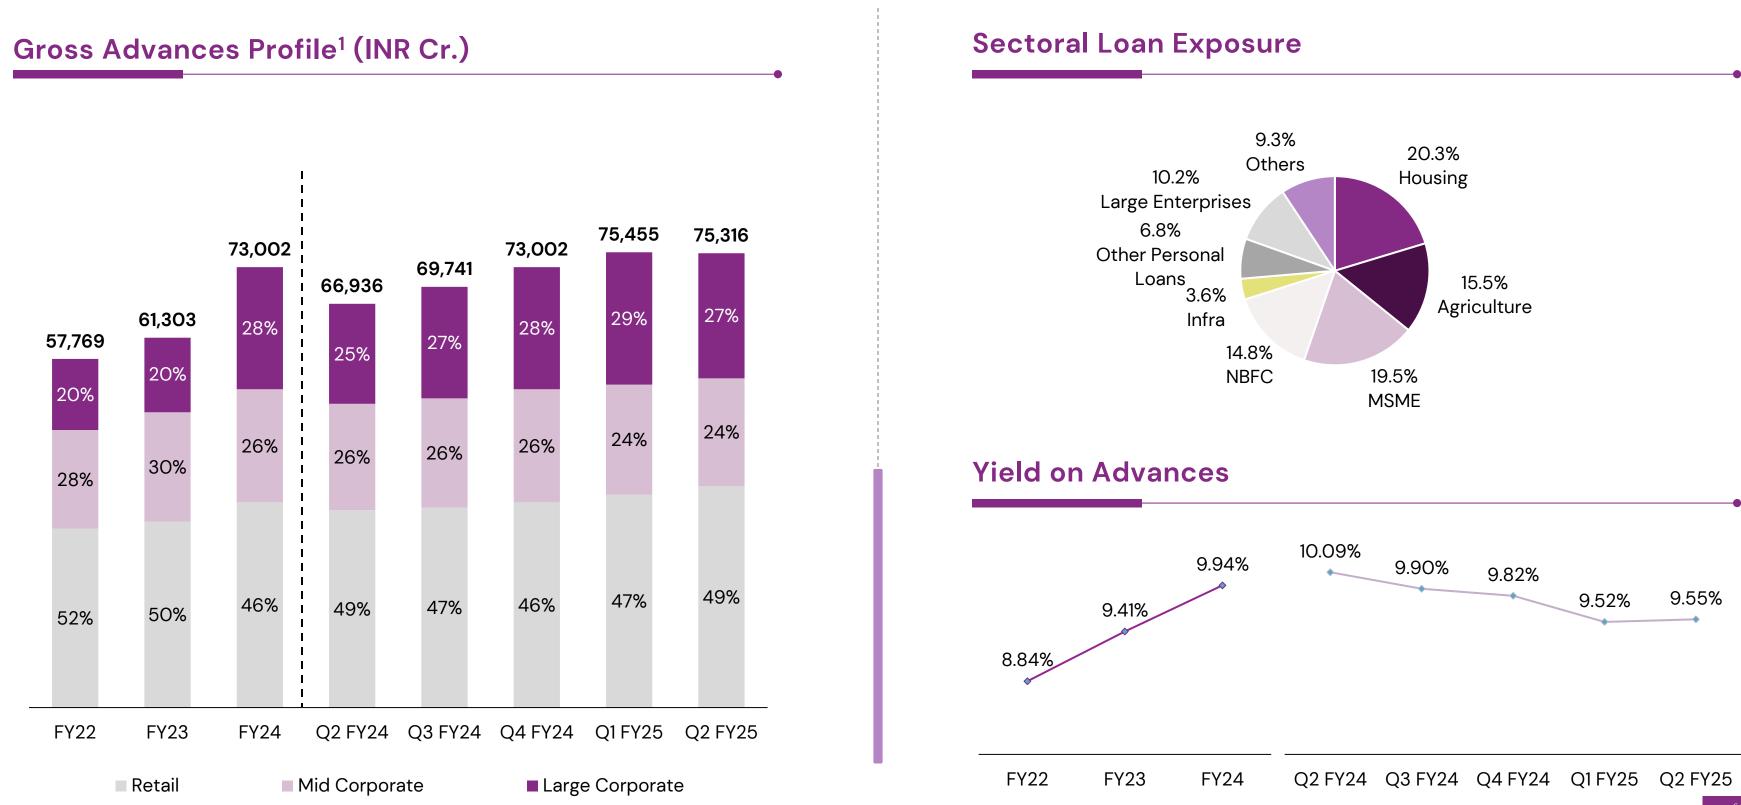

## Q2 FY25 Performance at a Glance

X<del>.</del>X

Karnataka Banl

- Conscious reduction in opportunistic (PSU/Bulk) advances as rates were not favorable
- Retail advances grew by 4% QoQ from INR 35,313 crores of Q1
- Mid Corporate national and regional structures are in place.
- 8-10% of overall advances • would be replaced by direct to corporate lending at a higher yield
- Bulk advances were not pursued in Q2 as the rates were not favorable.
- Sales and Regional structures • for CASA and retail term deposits are in place to capitalize on upcoming growth opportunities

#### Harish H V

**Independent Director** Former Partner, Grant Thornton; Founder ECube Investment Advisors

Banking with Legacy, Embracing the Future Celebrating 100 years of trust

| Particulars               | Q2FY25         | Q1FY25         | Growth Q-o-Q    | Q2FY24         | Growth Y–o–Y    |
|---------------------------|----------------|----------------|-----------------|----------------|-----------------|
| Total Business            | 175,284        | 175,619        | (0.2%)          | 156,468        | 12.0%           |
| Gross Advances / % Retail | 75,316 / 48.7% | 75,455 / 46.8% | (0.2%) / 194bps | 66,936 / 48.9% | 12.5% / (15bps) |
| Deposits                  | 99,968         | 100,164        | (0.2%)          | 89,532         | 11.7%           |
| Retail Deposits           | 69,109         | 69,469         | (0.5%)          | 60,962         | 13.4%           |
| Gross NPA                 | 3.21%          | 3.54%          | (33bps)         | 3.47%          | (26bps)         |
| Net NPA                   | 1.46%          | 1.66%          | (20bps)         | 1.36%          | 10bps           |
| CASA Ratio                | 30.82%         | 30.54%         | 28bps           | 31.91%         | (109bps)        |
| NII                       | 834            | 903            | (7.7%)          | 822            | 1.4%            |
| NIM %                     | 3.23%          | 3.54%          | (31bps)         | 3.62%          | (39bps)         |
| ΡΑΤ                       | 336            | 400            | (16.1%)         | 330            | 1.8%            |
| ROA                       | 1.13%          | 1.38%          | (25bps)         | 1.25%          | (12bps)         |
| ROE                       | 11.63%         | 14.45%         | (282bps)        | 15.15%         | (352bps)        |
| PCR                       | 80.14%         | 77.97%         | 217bps          | 83.22%         | (308bps)        |

| Particulars                        | Q2FY25      | Q1FY25      | Growth Q-o-Q    | Q2FY24      | Growth Y–o–Y |
|------------------------------------|-------------|-------------|-----------------|-------------|--------------|
| Fee Income or Commission Income    | 223         | 229         | (2.6%)          | 197         | 13.3%        |
| Non-interest Income / Total Income | 270 / 2,504 | 279 / 2,557 | (3.3%) / (2.1%) | 250 / 2,276 | 8.2% / 10.0% |
| Credit Cost                        | 0.09%       | O.11%       | (2bps)          | O.17%       | (8bps)       |
| Slippage Ratio                     | O.3%        | 0.6%        | (26bps)         | 0.5%        | (19bps)      |
| Cost to Income                     | 58.3%       | 52.8%       | 552bps          | 51.3%       | 699bps       |
| Networth                           | 11,043      | 10,880      | 1.5%            | 8,254       | 33.8%        |
| Net NPA to Networth                | 9.8%        | 11.3%       | (148bps)        | 10.8%       | (96bps)      |
| RWA to Total Assets                | 54.8%       | 54.9%       | (10bps)         | 54.7%       | 14bps        |
| CD Ratio                           | 75.34%      | 75.33%      | 1bps            | 74.76%      | 58bps        |
| Yield on Advances                  | 9.55%       | 9.52%       | 3bps            | 10.09%      | (54bps)      |
| Cost of Deposits                   | 5.54%       | 5.51%       | 3bps            | 5.29%       | 25bps        |
| Cost of Funds                      | 5.58%       | 5.57%       | 1bps            | 5.36%       | 22bps        |
| CRAR                               | 17.58%      | 17.64%      | (6bps)          | 16.20%      | 138bps       |
| Tier-1 Capital                     | 15.93%      | 15.94%      | (1bps)          | 13.11%      | 282bps       |

#### Gross Advances Breakup (INR Cr.)

x X

Karnataka Bank

|                   |         |         |         |         | •       |
|-------------------|---------|---------|---------|---------|---------|
|                   | Q2 FY24 | Q3 FY24 | Q4 FY24 | Q1 FY25 | Q2 FY25 |
| MSME              | 15,528  | 15,425  | 14,774  | 14,832  | 14,677  |
| Agriculture       | 8,944   | 9,235   | 10,029  | 10,901  | 11,643  |
| Housing           | 14,455  | 14,630  | 15,006  | 15,031  | 15,289  |
| Infra             | 1,799   | 2,615   | 2,167   | 2,604   | 2,685   |
| NBFC              | 10,028  | 10,466  | 11,837  | 11,161  | 11,120  |
| Large enterprises | 5,611   | 6,563   | 7,084   | 8,534   | 7,678   |
| Others            | 10,571  | 10,807  | 12,105  | 12,392  | 12,224  |
| Total             | 66,936  | 69,741  | 73,002  | 75,455  | 75,316  |