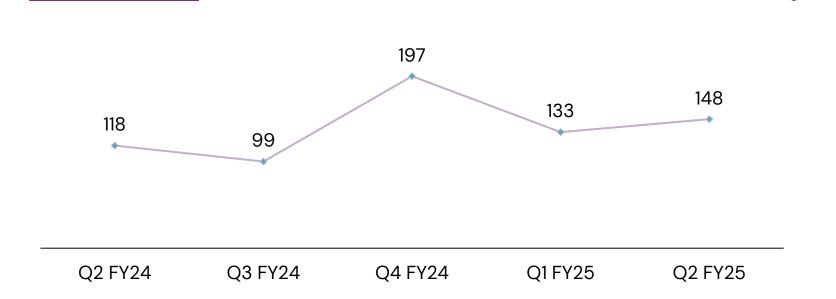

#### Recoveries (excluded upgraded accounts) (INR Cr.)

#### **Movement of NPA**

|                                          |          | Annual   |          |          |
|------------------------------------------|----------|----------|----------|----------|
| Particular (INR Cr.)                     | Q2 FY25  | Q1 FY25  | Q2 FY24  | FY24     |
| Opening Gross NPA                        | 2,668.45 | 2,578.42 | 2,315.88 | 2,292.91 |
| Additions                                | 242.67   | 416.49   | 313.68   | 1,650.20 |
| Sub Total ( A )                          | 2,911.12 | 2,994.91 | 2,629.56 | 3,943.11 |
| Slippage ratio                           | 0.33     | 0.59     | 0.52     | 2.80     |
| Reduction                                |          |          |          |          |
| Up-gradation                             | 181.12   | 98.70    | 80.42    | 355.02   |
| Recoveries (excluding upgraded accounts) | 148.01   | 133.12   | 117.82   | 582.45   |
| Technical/ prudential Write Off          | 167.07   | 94.64    | 107.12   | 427.22   |
| a. Technical written off                 | 163.87   | 93.38    | 103.82   | 395.44   |
| b. Other written off                     | 3.20     | 1.26     | 3.30     | 31.78    |
| c. By Sale                               | _        | -        | _        | -        |
| Sub Total ( B )                          | 496.20   | 326.46   | 305.36   | 1,364.69 |
| Closing Gross NPA (A-B)                  | 2,414.92 | 2,668.45 | 2,324.19 | 2,578.42 |