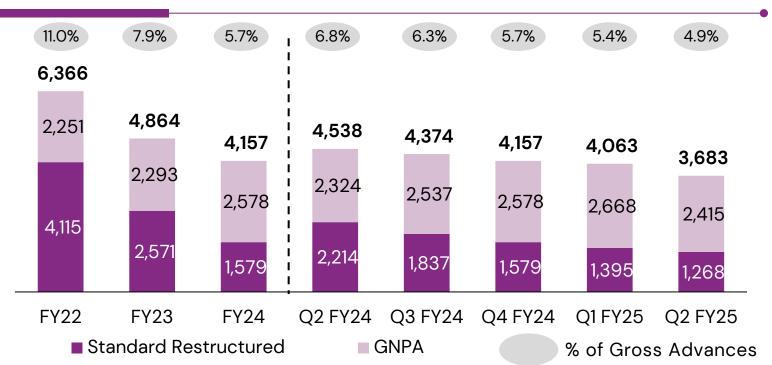

| 116,111.34 | 105,856.26 |

#### Growth Y-o-Y

14.8%

1.0%

-10.4%

13.0%

8.1%

43.9%

10.3%

#### FY24

336.67

24,302.05

71,508.64

914.64

11,366.50

116,084.57

| 20.7%  | 377.26     |
|--------|------------|
| 34.6%  | 9,164.96   |
| 11.7%  | 98,057.83  |
| -54.3% | 4,399.53   |
| 24.8%  | 2,778.71   |
| 5.1%   | 1,306.28   |
| 10.3%  | 116,084.57 |





## Profitability



#### **Operating Profit (INR Cr.)**





PAT Margin (% of NII)







## **Liability Profile**



#### Deposit Profile (INR Cr.)



#### Retail Term Deposit Breakup<sup>1</sup> (INR Cr.)

#### **Cost of Deposits**



#### **Cost of Funds**



Advances X-X Karnataka Bank



17











19

#### **Restructured Portfolio**

#### **GNPA & Restructured Assets (INR Cr.)**



#### Recoveries (excluded upgraded accounts) (INR Cr.)



#### **Standard Restructured Portfolio – Break-up**

602

FY23







#### **Movement of NPA**

|                                          |          | Annual   |          |          |
|------------------------------------------|----------|----------|----------|----------|
| Particular (INR Cr.)                     | Q2 FY25  | Q1 FY25  | Q2 FY24  | FY24     |
| Opening Gross NPA                        | 2,668.45 | 2,578.42 | 2,315.88 | 2,292.91 |
| Additions                                | 242.67   | 416.49   | 313.68   | 1,650.20 |
| Sub Total ( A )                          | 2,911.12 | 2,994.91 | 2,629.56 | 3,943.11 |
| Slippage ratio                           | 0.33     | 0.59     | 0.52     | 2.80     |
| Reduction