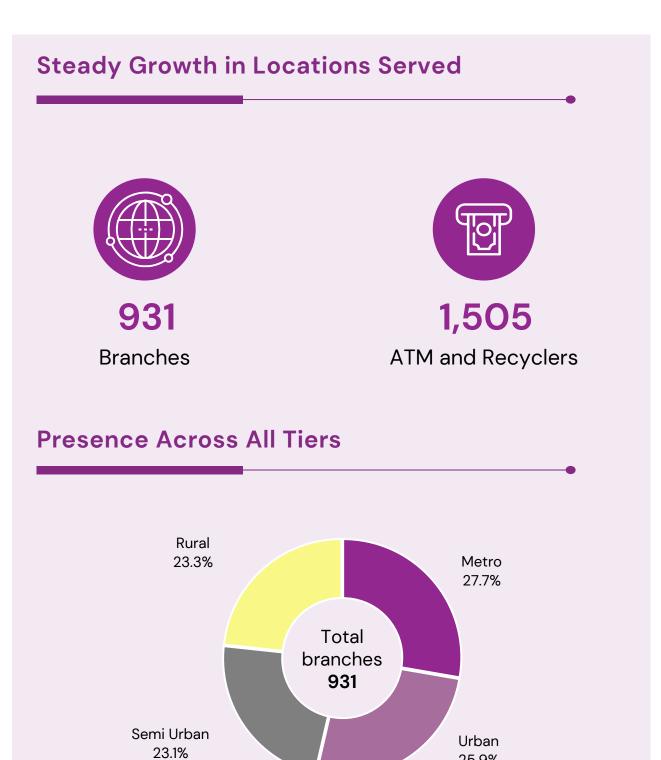

purchase
- Farm mechanization
- Hi-tech agriculture
- Agricultural infrastructure & ancillary

#### Facilities



Dedicated technical experts (AFOs)



Agri Development Branches (ADBs)



Rural godown loans



Farm machinery/ vehicle loans







Key Capabilities in Place to Leverage Opportunities in the Government Business

Focused to be one of the top govt. collection Banks



Working towards "one-stop" digital solution for all statutory payments

X<del>x</del>

Karnataka Ban



Integrated on National Jan Samarth portal

National Savings Institute (NSI) (to on-board customers for savings schemes)

Launch of Flexi Fixed Deposits scheme for government departments and allied institutions

Live on RBI Central Bank Digital Currency (CBDC) platform





#### Strong Geographical Footprint









25.9%

## **Creating a Performance Driven Culture**

#### **Rebuild Outward-Facing, Business-Centric Teams**



X<del>,</del>X

Karnataka Ban

Inducted 356 Sales Officers and 308 Feet on Ground for covering key markets and target segments

15 Regional Offices resourced and empowered to handle small ticket loans, decentralized into 51 Clusters with Cluster Heads

Fifteen BC onboarded, others are in progress

Partnerships focused to expand Home, Car, Gold, Retail and Agri loan book

In process of scaling from **5** retail processing hubs

Deployed 104 AFOs as part of hunting teams at branches & clusters to source quality agri proposals





## **Digitalisation Propelling Robust Book Growth**

#### Foundation in place to Drive Next Leg of Digital Innovation



- 40,000 sq. ft. super built