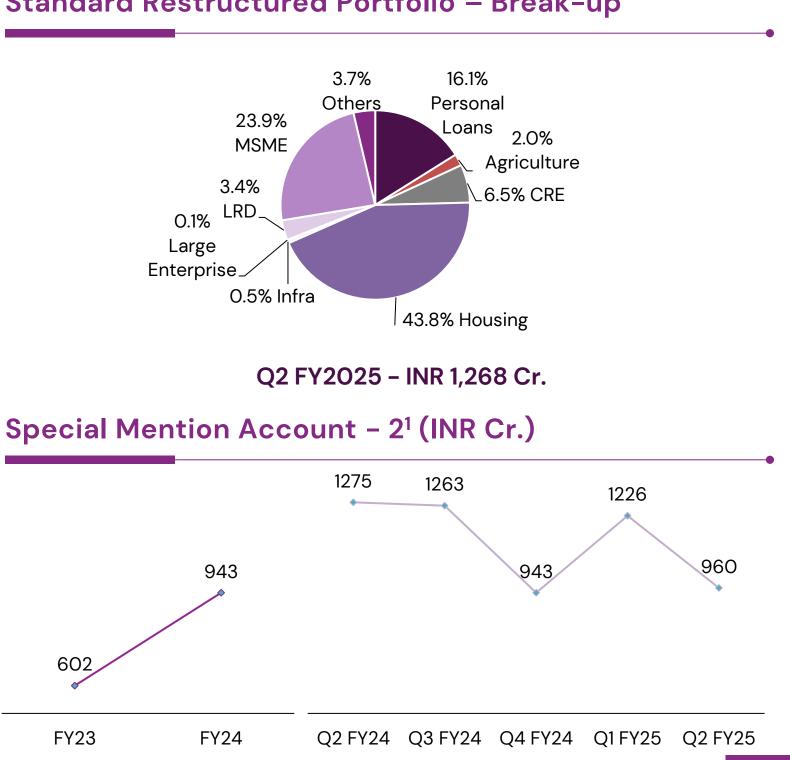

#### **Standard Restructured Portfolio – Break-up**

602

FY23

#### **Special Mention Account Breakup**

Large enterprises 2% NBFC 0% Infra 0%

> Housing 34%

INR 1,395 Cr.

INR 6,645 Cr.

INR 5,403 Cr.