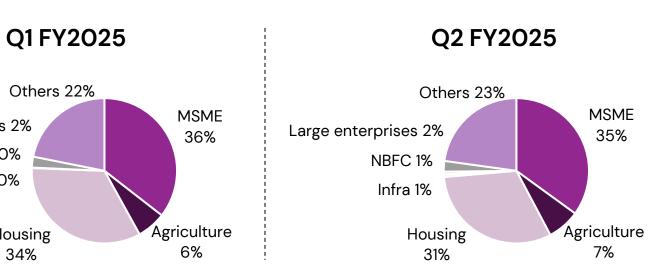

#### Non-Performing Assets Breakup (INR Cr.)

|                   | Q2 FY24 | Q3 FY24 | Q4 FY24 | Q1 FY25 | Q2 FY25 |
|-------------------|---------|---------|---------|---------|---------|
| MSME              | 1,113   | 1,194   | 1,163   | 1,011   | 923     |
| Agriculture       | 591     | 627     | 610     | 557     | 485     |
| Housing           | 255     | 283     | 319     | 423     | 372     |
| Infra             | 25      | 23      | 14      | 13      | 12      |
| NBFC              | -       | -       | -       | -       | -       |
| Large enterprises | 181     | 203     | 258     | 260     | 256     |
| Others            | 159     | 207     | 214     | 404     | 367     |
| Total             | 2,324   | 2,537   | 2,578   | 2,668   | 2,415   |