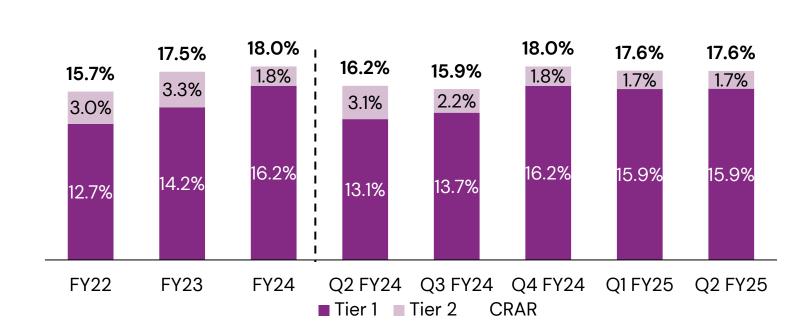

| Particulars                        | Q2FY25      | Q1FY25      | Growth Q-o-Q    | Q2FY24      | Growth Y–o–Y |
|------------------------------------|-------------|-------------|-----------------|-------------|--------------|
| Fee Income or Commission Income    | 223         | 229         | (2.6%)          | 197         | 13.3%        |
| Non-interest Income / Total Income | 270 / 2,504 | 279 / 2,557 | (3.3%) / (2.1%) | 250 / 2,276 | 8.2% / 10.0% |
| Credit Cost                        | 0.09%       | O.11%       | (2bps)          | O.17%       | (8bps)       |
| Slippage Ratio                     | O.3%        | 0.6%        | (26bps)         | 0.5%        | (19bps)      |
| Cost to Income                     | 58.3%       | 52.8%       | 552bps          | 51.3%       | 699bps       |
| Networth                           | 11,043      | 10,880      | 1.5%            | 8,254       | 33.8%        |
| Net NPA to Networth                | 9.8%        | 11.3%       | (148bps)        | 10.8%       | (96bps)      |
| RWA to Total Assets                | 54.8%       | 54.9%       | (10bps)         | 54.7%       | 14bps        |
| CD Ratio                           | 75.34%      | 75.33%      | 1bps            | 74.76%      | 58bps        |
| Yield on Advances                  | 9.55%       | 9.52%       | 3bps            | 10.09%      | (54bps)      |
| Cost of Deposits                   | 5.54%       | 5.51%       | 3bps            | 5.29%       | 25bps        |
| Cost of Funds                      | 5.58%       | 5.57%       | 1bps            | 5.36%       | 22bps        |
| CRAR                               | 17.58%      | 17.64%      | (6bps)          | 16.20%      | 138bps       |
| Tier-1 Capital                     | 15.93%      | 15.94%      | (1bps)          | 13.11%      | 282bps       |

#### **Capital Adequacy Ratio**

XXX

Karnataka Bank

23

Note1: In line with RBI's revised draft guidelines on Liquidity Coverage Ratio (LCR), the Bank has made certain changes in arriving at the values of Level 1 High Quality Liquid Assets (HQLA) and runoff factors considered for arriving at Outflow/Inflow. Due to these changes, the LCR as on 30<sup>th</sup> September stands at 143.93% as against the statutory target of 100%