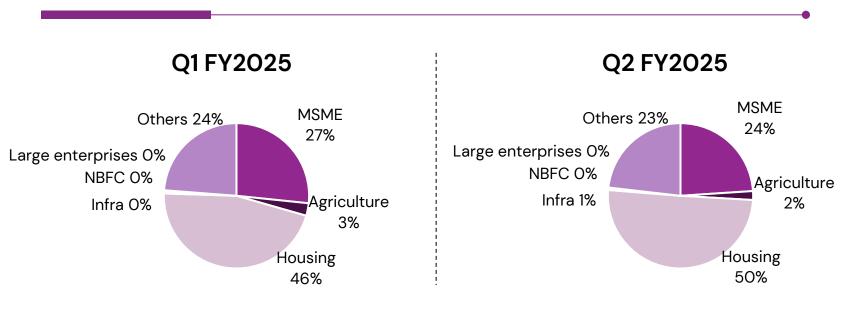

#### Gross Advances Breakup (INR Cr.)

x X

Karnataka Bank

|                   |         |         |         |         | •       |
|-------------------|---------|---------|---------|---------|---------|
|                   | Q2 FY24 | Q3 FY24 | Q4 FY24 | Q1 FY25 | Q2 FY25 |
| MSME              | 15,528  | 15,425  | 14,774  | 14,832  | 14,677  |
| Agriculture       | 8,944   | 9,235   | 10,029  | 10,901  | 11,643  |
| Housing           | 14,455  | 14,630  | 15,006  | 15,031  | 15,289  |
| Infra             | 1,799   | 2,615   | 2,167   | 2,604   | 2,685   |
| NBFC              | 10,028  | 10,466  | 11,837  | 11,161  | 11,120  |
| Large enterprises | 5,611   | 6,563   | 7,084   | 8,534   | 7,678   |
| Others            | 10,571  | 10,807  | 12,105  | 12,392  | 12,224  |
| Total             | 66,936  | 69,741  | 73,002  | 75,455  | 75,316  |