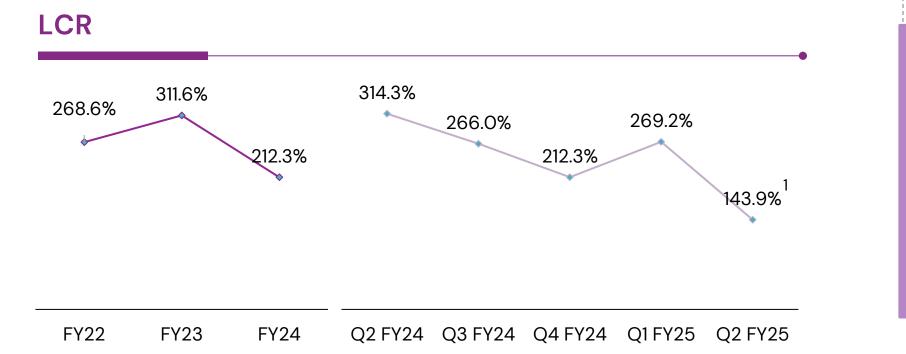

#### **Capital Adequacy Ratio**

XXX

Karnataka Bank

23

Note1: In line with RBI's revised draft guidelines on Liquidity Coverage Ratio (LCR), the Bank has made certain changes in arriving at the values of Level 1 High Quality Liquid Assets (HQLA) and runoff factors considered for arriving at Outflow/Inflow. Due to these changes, the LCR as on 30<sup>th</sup> September stands at 143.93% as against the statutory target of 100%