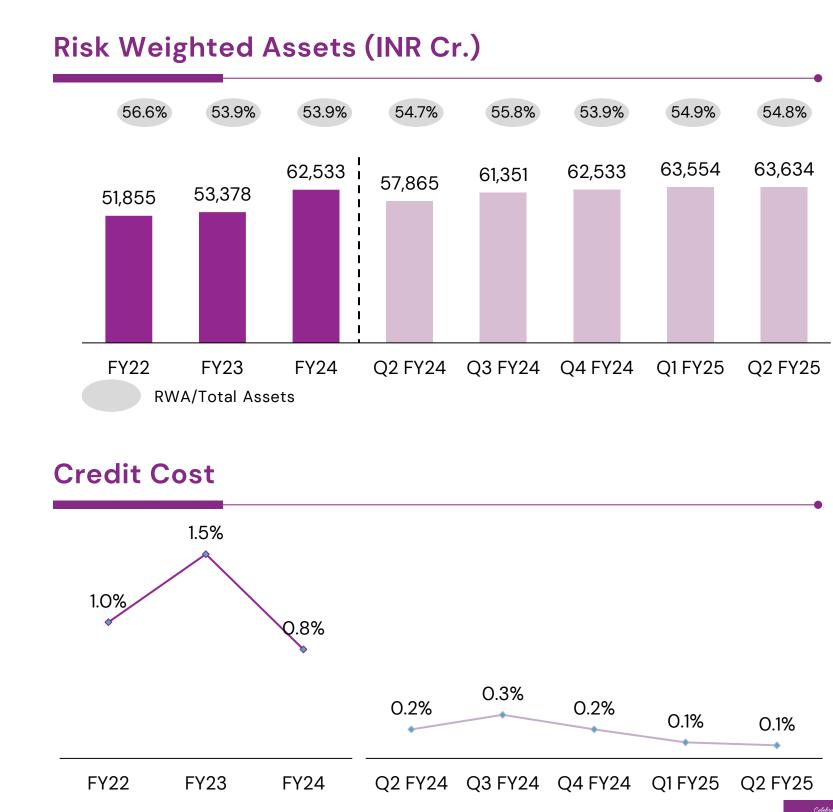

| Particulars                        | Q2FY25      | Q1FY25      | Growth Q-o-Q    | Q2FY24      | Growth Y–o–Y |
|------------------------------------|-------------|-------------|-----------------|-------------|--------------|
| Fee Income or Commission Income    | 223         | 229         | (2.6%)          | 197         | 13.3%        |
| Non-interest Income / Total Income | 270 / 2,504 | 279 / 2,557 | (3.3%) / (2.1%) | 250 / 2,276 | 8.2% / 10.0% |
| Credit Cost                        | 0.09%       | O.11%       | (2bps)          | O.17%       | (8bps)       |
| Slippage Ratio                     | O.3%        | 0.6%        | (26bps)         | 0.5%        | (19bps)      |
| Cost to Income                     | 58.3%       | 52.8%       | 552bps          | 51.3%       | 699bps       |
| Networth                           | 11,043      | 10,880      | 1.5%            | 8,254       | 33.8%        |
| Net NPA to Networth                | 9.8%        | 11.3%       | (148bps)        | 10.8%       | (96bps)      |
| RWA to Total Assets                | 54.8%       | 54.9%       | (10bps)         | 54.7%       | 14bps        |
| CD Ratio                           | 75.34%      | 75.33%      | 1bps            | 74.76%      | 58bps        |
| Yield on Advances                  | 9.55%       | 9.52%       | 3bps            | 10.09%      | (54bps)      |
| Cost of Deposits                   | 5.54%       | 5.51%       | 3bps            | 5.29%       | 25bps        |
| Cost of Funds                      | 5.58%       | 5.57%       | 1bps            | 5.36%       | 22bps        |
| CRAR                               | 17.58%      | 17.64%      | (6bps)          | 16.20%      | 138bps       |
| Tier-1 Capital                     | 15.93%      | 15.94%      | (1bps)          | 13.11%      | 282bps       |

| Particulars                        | H1FY25      | H1FY24      |
|------------------------------------|-------------|-------------|
| Fee Income or Commission Income    | 451         | 429         |
| Non-interest Income / Total Income | 549 / 5,061 | 573 / 4,559 |
| Credit Cost                        | 0.20%       | 0.44%       |
| Slippage Ratio                     | 0.9%        | 1.0%        |
| Cost to Income                     | 55.4%       | 49.2%       |
| Networth                           | 11,043      | 8,254       |
| Net NPA to Networth                | 9.8%        | 10.8%       |
| RWA to Total Assets                | 54.8%       | 54.7%       |
| CD Ratio                           | 75.34%      | 74.76%      |
| Yield on Advances                  | 9.53%       | 10.03%      |
| Cost of Deposits                   | 5.53%       | 5.22%       |
| Cost of Funds                      | 5.58%       | 5.29%       |
| CRAR                               | 17.58%      | 16.20%      |
| Tier-1 Capital                     | 15.93%      | 13.11%      |