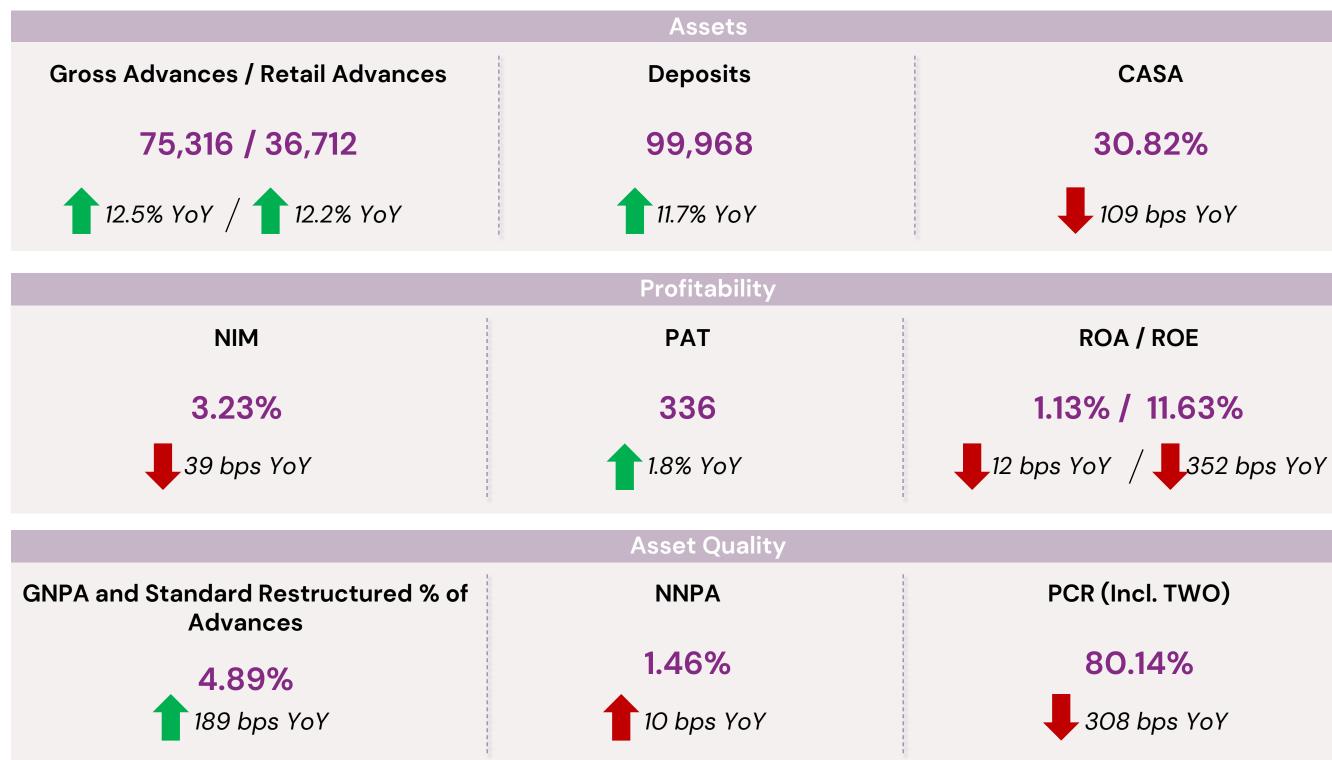

#### Harish H V

**Independent Director** Former Partner, Grant Thornton; Founder ECube Investment Advisors

Banking with Legacy, Embracing the Future Celebrating 100 years of trust

| Particulars               | Q2FY25         | Q1FY25         | Growth Q-o-Q    | Q2FY24         | Growth Y–o–Y    |
|---------------------------|----------------|----------------|-----------------|----------------|-----------------|
| Total Business            | 175,284        | 175,619        | (0.2%)          | 156,468        | 12.0%           |
| Gross Advances / % Retail | 75,316 / 48.7% | 75,455 / 46.8% | (0.2%) / 194bps | 66,936 / 48.9% | 12.5% / (15bps) |
| Deposits                  | 99,968         | 100,164        | (0.2%)          | 89,532         | 11.7%           |
| Retail Deposits           | 69,109         | 69,469         | (0.5%)          | 60,962         | 13.4%           |
| Gross NPA                 | 3.21%          | 3.54%          | (33bps)         | 3.47%          | (26bps)         |
| Net NPA                   | 1.46%          | 1.66%          | (20bps)         | 1.36%          | 10bps           |
| CASA Ratio                | 30.82%         | 30.54%         | 28bps           | 31.91%         | (109bps)        |
| NII                       | 834            | 903            | (7.7%)          | 822            | 1.4%            |
| NIM %                     | 3.23%          | 3.54%          | (31bps)         | 3.62%          | (39bps)         |
| ΡΑΤ                       | 336            | 400            | (16.1%)         | 330            | 1.8%            |
| ROA                       | 1.13%          | 1.38%          | (25bps)         | 1.25%          | (12bps)         |
| ROE                       | 11.63%         | 14.45%         | (282bps)        | 15.15%         | (352bps)        |
| PCR                       | 80.14%         | 77.97%         | 217bps          | 83.22%         | (308bps)        |

| Particulars                        | Q2FY25      | Q1FY25      | Growth Q-o-Q    | Q2FY24      | Growth Y–o–Y |
|------------------------------------|-------------|-------------|-----------------|-------------|--------------|
| Fee Income or Commission Income    | 223         | 229         | (2.6%)          | 197         | 13.3%        |
| Non-interest Income / Total Income | 270 / 2,504 | 279 / 2,557 | (3.3%) / (2.1%) | 250 / 2,276 | 8.2% / 10.0% |
| Credit Cost                        | 0.09%       | O.11%       | (2bps)          | O.17%       | (8bps)       |
| Slippage Ratio                     | O.3%        | 0.6%        | (26bps)         | 0.5%        | (19bps)      |
| Cost to Income                     | 58.3%       | 52.8%       | 552bps          | 51.3%       | 699bps       |
| Networth                           | 11,043      | 10,880      | 1.5%            | 8,254       | 33.8%        |
| Net NPA to Networth                | 9.8%        | 11.3%       | (148bps)        | 10.8%       | (96bps)      |
| RWA to Total Assets                | 54.8%       | 54.9%       | (10bps)         | 54.7%       | 14bps        |
| CD Ratio                           | 75.34%      | 75.33%      | 1bps            | 74.76%      | 58bps        |
| Yield on Advances                  | 9.55%       | 9.52%       | 3bps            | 10.09%      | (54bps)      |
| Cost of Deposits                   | 5.54%       | 5.51%       | 3bps            | 5.29%       | 25bps        |
| Cost of Funds                      | 5.58%       | 5.57%       | 1bps            | 5.36%       | 22bps        |
| CRAR                               | 17.58%      | 17.64%      | (6bps)          | 16.20%      | 138bps       |
| Tier-1 Capital                     | 15.93%      | 15.94%      | (1bps)          | 13.11%      | 282bps       |