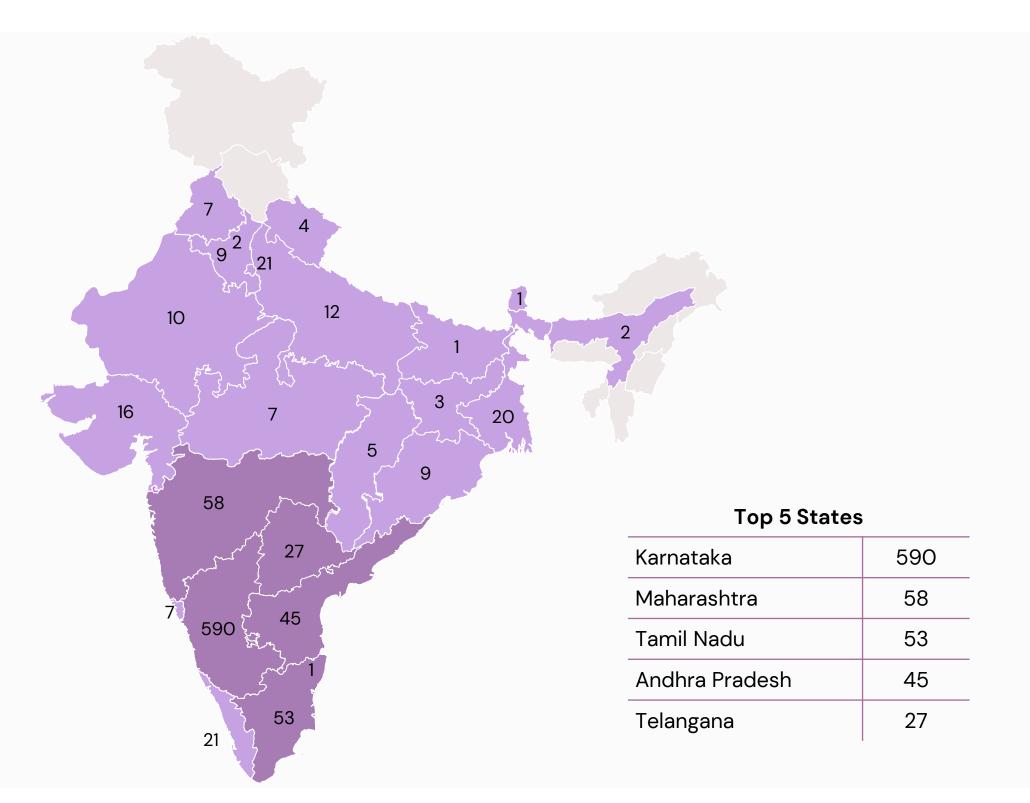

#### Gross Advances Breakup (INR Cr.)

x X

Karnataka Bank

|                   |         |         |         |         | •       |
|-------------------|---------|---------|---------|---------|---------|
|                   | Q2 FY24 | Q3 FY24 | Q4 FY24 | Q1 FY25 | Q2 FY25 |
| MSME              | 15,528  | 15,425  | 14,774  | 14,832  | 14,677  |
| Agriculture       | 8,944   | 9,235   | 10,029  | 10,901  | 11,643  |
| Housing           | 14,455  | 14,630  | 15,006  | 15,031  | 15,289  |
| Infra             | 1,799   | 2,615   | 2,167   | 2,604   | 2,685   |
| NBFC              | 10,028  | 10,466  | 11,837  | 11,161  | 11,120  |
| Large enterprises | 5,611   | 6,563   | 7,084   | 8,534   | 7,678   |
| Others            | 10,571  | 10,807  | 12,105  | 12,392  | 12,224  |
| Total             | 66,936  | 69,741  | 73,002  | 75,455  | 75,316  |