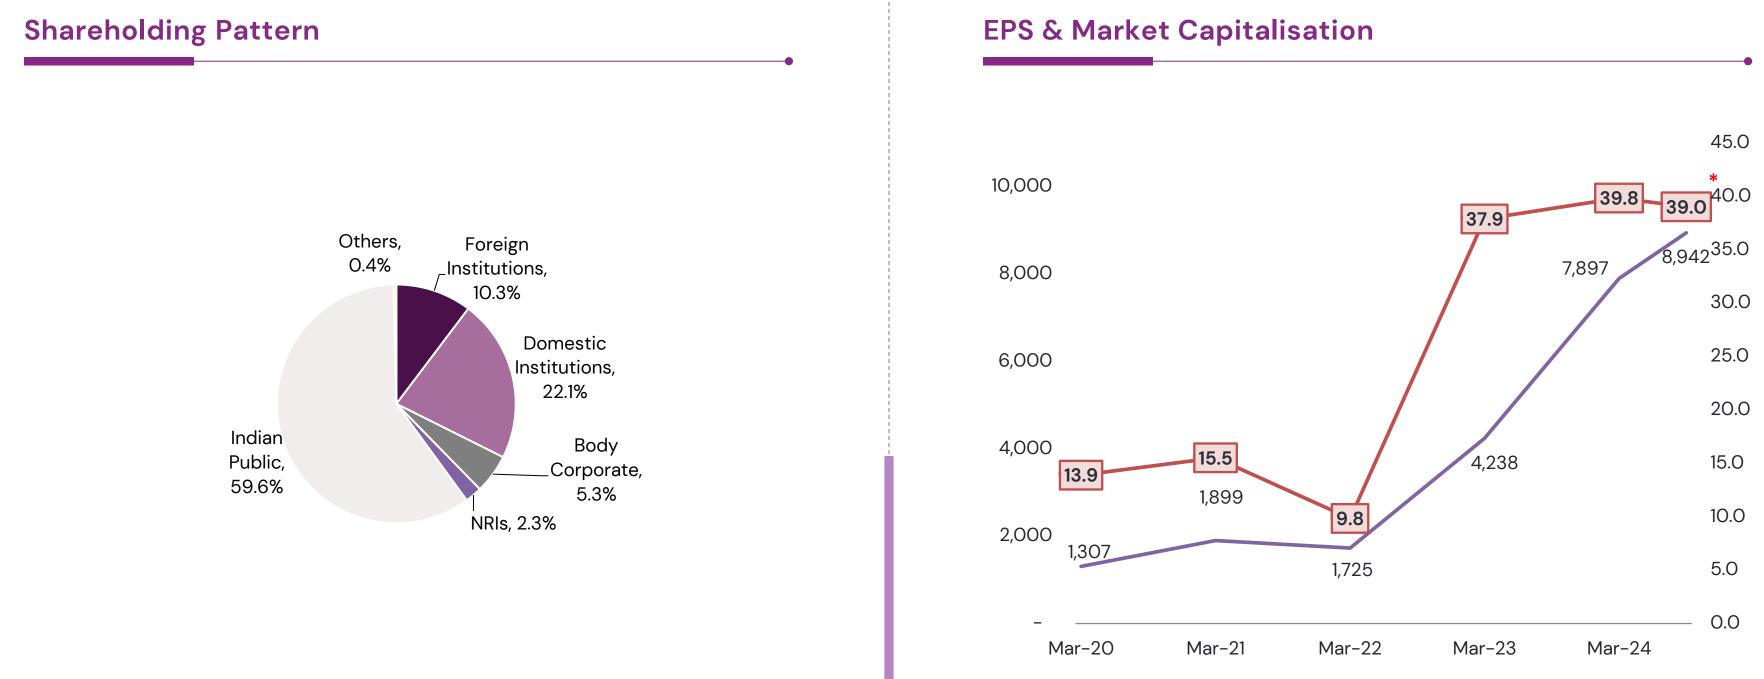

## **Shareholder Value**

— M. Cap (in Cr.) (LHS) -Basic EPS (Rs per share) (RHS)