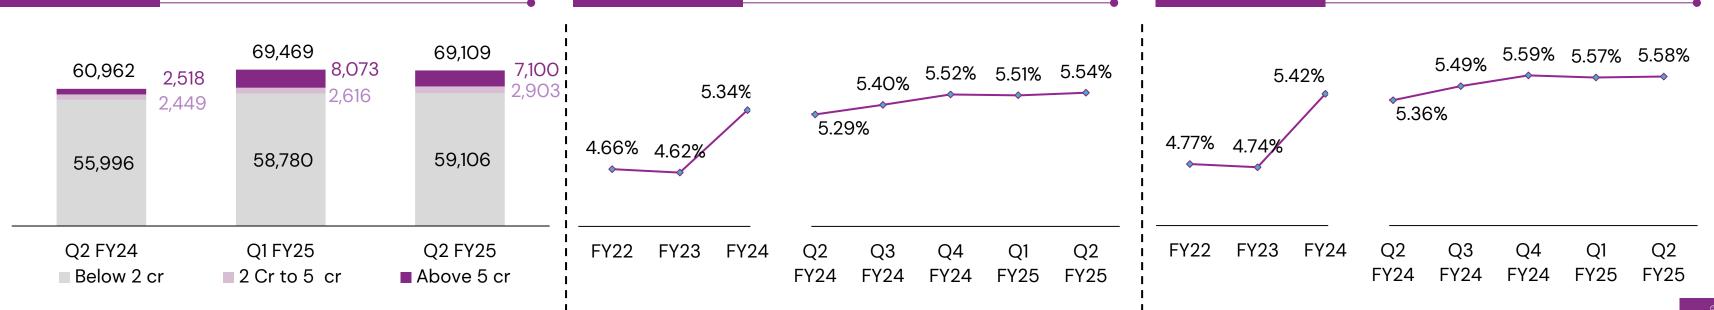

#### **Asset Quality and Liability**

- ▶ In line with our guidance, Gross NPA decreased to 3.21% as on 30th September 2024 and a significant improvement of 26 bps from 30th September 2023
- ▶ Net NPA increased marginally from 1.36% as on 30th September 2023 to 1.46% as on 30th September 2024 but decreased by 20bps QoQ as compared to 1.66% in Q1 FY25
- Credit Cost improved due to lower slippages in Q2 FY25. Credit cost for the guarter stood at 0.09% as against 0.17% in Q2 FY24 and 0.11% in Q1 FY25
- ▶ CASA ratio reduced to 30.82% from 31.91% in Q2 FY24 and 30.54% in Q1 FY25.

| Particulars                        | Q2FY25      | Q1FY25      | Growth Q-o-Q    | Q2FY24      | Growth Y–o–Y |
|------------------------------------|-------------|-------------|-----------------|-------------|--------------|
| Fee Income or Commission Income    | 223         | 229         | (2.6%)          | 197         | 13.3%        |
| Non-interest Income / Total Income | 270 / 2,504 | 279 / 2,557 | (3.3%) / (2.1%) | 250 / 2,276 | 8.2% / 10.0% |
| Credit Cost                        | 0.09%       | O.11%       | (2bps)          | O.17%       | (8bps)       |
| Slippage Ratio                     | O.3%        | 0.6%        | (26bps)         | 0.5%        | (19bps)      |
| Cost to Income                     | 58.3%       | 52.8%       | 552bps          | 51.3%       | 699bps       |
| Networth                           | 11,043      | 10,880      | 1.5%            | 8,254       | 33.8%        |
| Net NPA to Networth                | 9.8%        | 11.3%       | (148bps)        | 10.8%       | (96bps)      |
| RWA to Total Assets                | 54.8%       | 54.9%       | (10bps)         | 54.7%       | 14bps        |
| CD Ratio                           | 75.34%      | 75.33%      | 1bps            | 74.76%      | 58bps        |
| Yield on Advances                  | 9.55%       | 9.52%       | 3bps            | 10.09%      | (54bps)      |
| Cost of Deposits                   | 5.54%       | 5.51%       | 3bps            | 5.29%       | 25bps        |
| Cost of Funds                      | 5.58%       | 5.57%       | 1bps            | 5.36%       | 22bps        |
| CRAR                               | 17.58%      | 17.64%      | (6bps)          | 16.20%      | 138bps       |
| Tier-1 Capital                     | 15.93%      | 15.94%      | (1bps)          | 13.11%      | 282bps       |

#### Retail Term Deposit Breakup<sup>1</sup> (INR Cr.)

#### **Cost of Deposits**

#### **Cost of Funds**

Advances X-X Karnataka Bank

17

19