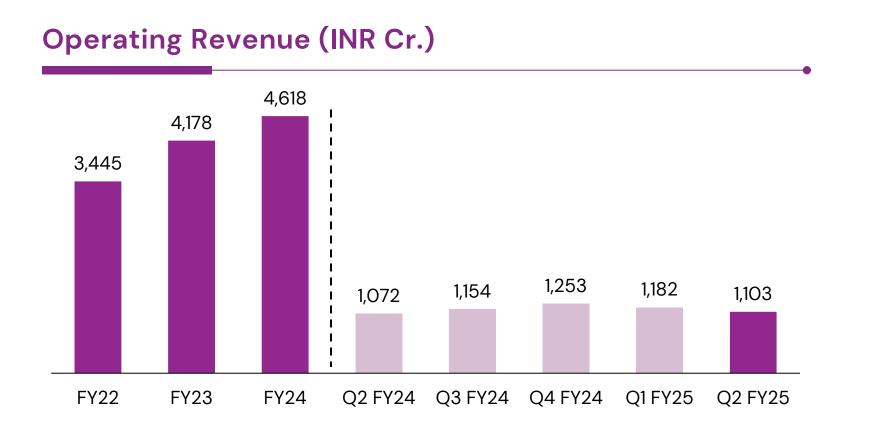

| 10,430.51  | 7,747.68   |
| Deposits                                             | 99,967.99  | 89,531.73  |
| Borrowings                                           | 2,432.34   | 5,324.21   |
| Other Liabilities & Provisions                       | 2,166.44   | 2,238.81   |
| Net Profit                                           | 736.40     | 700.96     |
| Total                                                | 116,111.34 | 105,856.26 |

#### Growth Y-o-Y

14.8%

1.0%

-10.4%

13.0%

8.1%

43.9%

10.3%

#### FY24

336.67

24,302.05

71,508.64

914.64

11,366.50

116,084.57

| 20.7%  | 377.26     |
|--------|------------|
| 34.6%  | 9,164.96   |
| 11.7%  | 98,057.83  |
| -54.3% | 4,399.53   |
| 24.8%  | 2,778.71   |
| 5.1%   | 1,306.28   |
| 10.3%  | 116,084.57 |





## Profitability



#### **Operating Profit (INR Cr.)**





PAT Margin (% of NII)







## **Liability Profile**



#### Deposit Profile (INR Cr.)



#### Retail Term Deposit Breakup<sup>1</sup> (INR Cr.)

#### **Cost of Deposits**



#### **Cost of Funds**



Advances X-X Karnataka Bank



17











19

#### **Restructured Portfolio**

#### **GNPA & Restructured Assets (INR Cr.)**



#### Recoveries (excluded upgraded accounts) (INR Cr.)



#### **Standard Restructured Portfolio – Break-up**

602

FY23







#### **Movement of NPA**

|                                          |          | Annual   |          |          |
|------------------------------------------|----------|----------|----------|----------|
| Particular (INR Cr.)                     | Q2 FY25  | Q1 FY25  | Q2 FY24  | FY24     |
| O