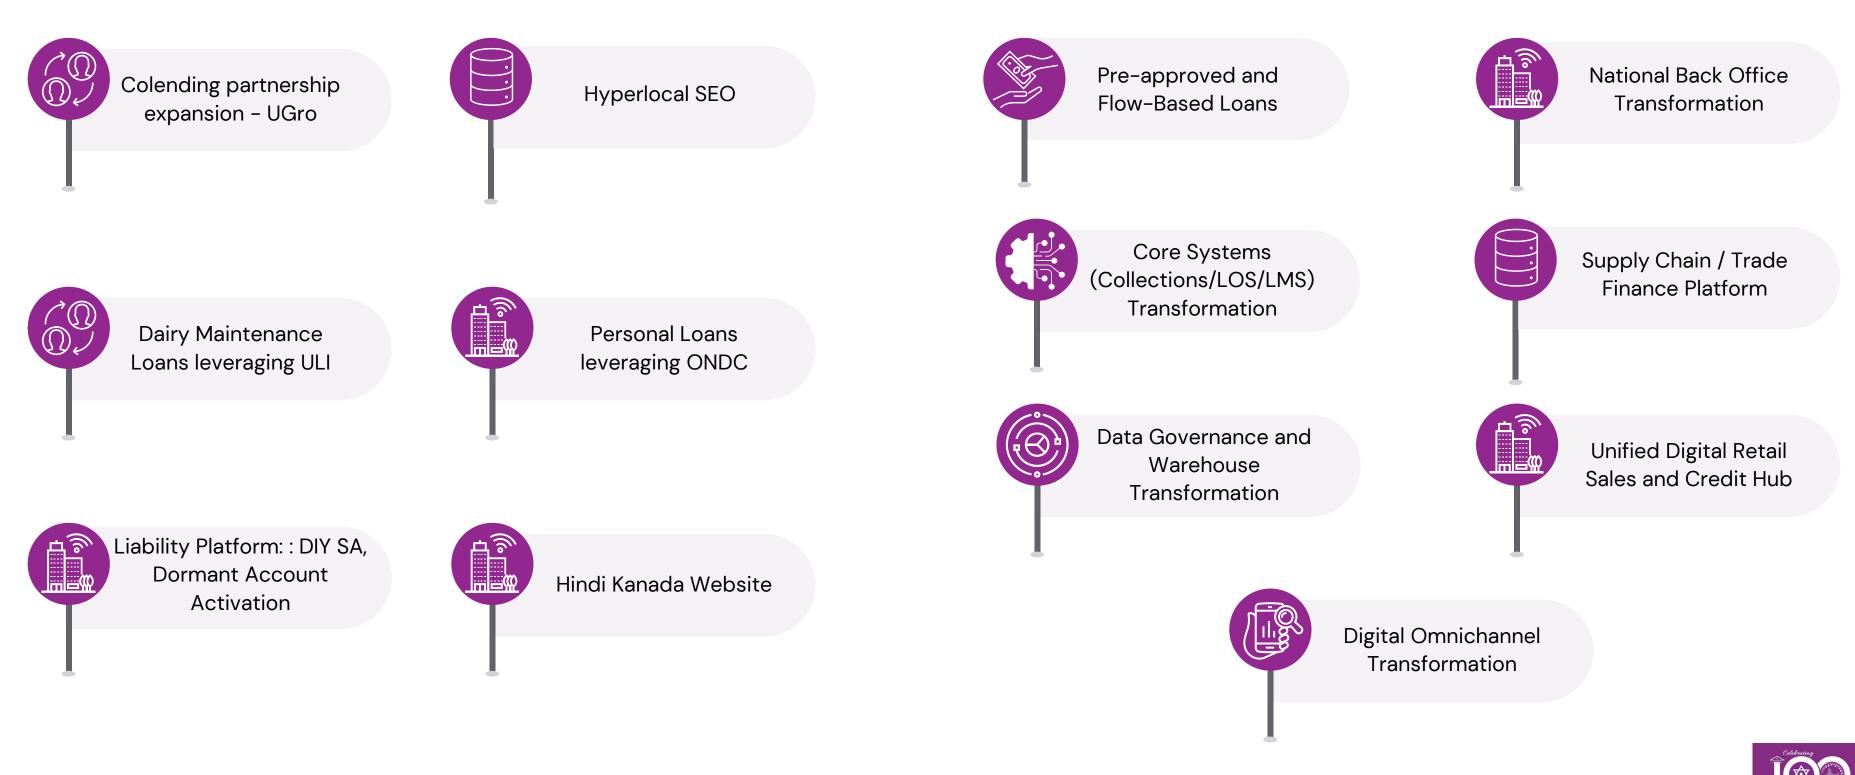

#### **Distribution**

- Expansion of Co-lending portfolio by stitching new partnership with M/s. Ugro Capital
- Launched liability DIY platform for SA and Dormant Account Activation
- First Bank to get onboarded on ONDC rails to offer Personal Loan product
- Inaugurated 4 branches across 4 region in India to expand Karnataka bank's geographical reach

## Accelerating our Transformation Journey

Banking with Legacy, Embracing the Future Celebrating 100 years of trust

#### Strategic implementation of digital projects to achieve our objectives

X<del>x</del>

Karnataka Bar

Products and Business Solutioning have been integrated into the Technology and Digital Hub

ACoE data platform to assist in-house capabilities and monitor business outcomes

Launch of multilingual **Corporate Website in** Hindi and Kannada languages

Launch of eBG – **Electronic Bank** Guarantee facility to customers of the bank