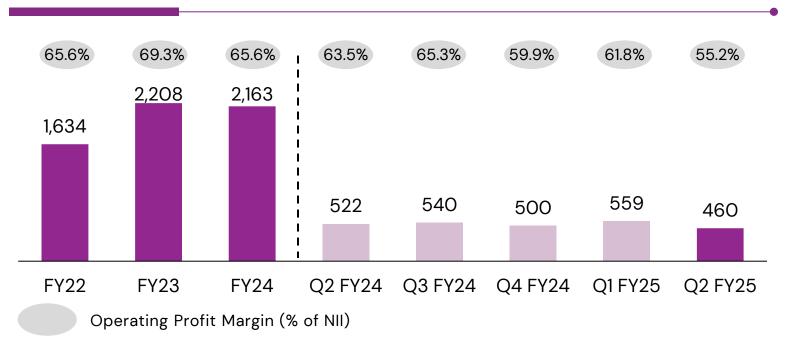

s                                             | 99,967.99  | 89,531.73  |
| Borrowings                                           | 2,432.34   | 5,324.21   |
| Other Liabilities & Provisions                       | 2,166.44   | 2,238.81   |
| Net Profit                                           | 736.40     | 700.96     |
| Total                                                | 116,111.34 | 105,856.26 |

#### Growth Y-o-Y

14.8%

1.0%

-10.4%

13.0%

8.1%

43.9%

10.3%

#### FY24

336.67

24,302.05

71,508.64

914.64

11,366.50

116,084.57

| 20.7%  | 377.26     |
|--------|------------|
| 34.6%  | 9,164.96   |
| 11.7%  | 98,057.83  |
| -54.3% | 4,399.53   |
| 24.8%  | 2,778.71   |
| 5.1%   | 1,306.28   |
| 10.3%  | 116,084.57 |





## Profitability



#### **Operating Profit (INR Cr.)**





PAT Margin (% of NII)







## **Liability Profile**



#### Deposit Profile (INR Cr.)



#### Retail Term Deposit Breakup<sup>1</sup> (INR Cr.)

#### **Cost of Deposits**



#### **Cost of Funds**



Advances X-X Karnataka Bank



17











19

#### **Restructured Portfolio**

#### **GNPA & Restructured Assets (INR Cr.)**



#### Recoveries (excluded upgraded accounts) (INR Cr.)



#### **Standard Restructured Portfolio – Break-up**

602

FY23







#### **Movement of NPA**

|                                          |          | Annual   |          |          |
|------------------------------------------|----------|----------|----------|----------|
| Particular (INR Cr.)                     | Q2 FY25  | Q1 FY25  | Q2 FY24  | FY24     |
| Opening Gross NPA