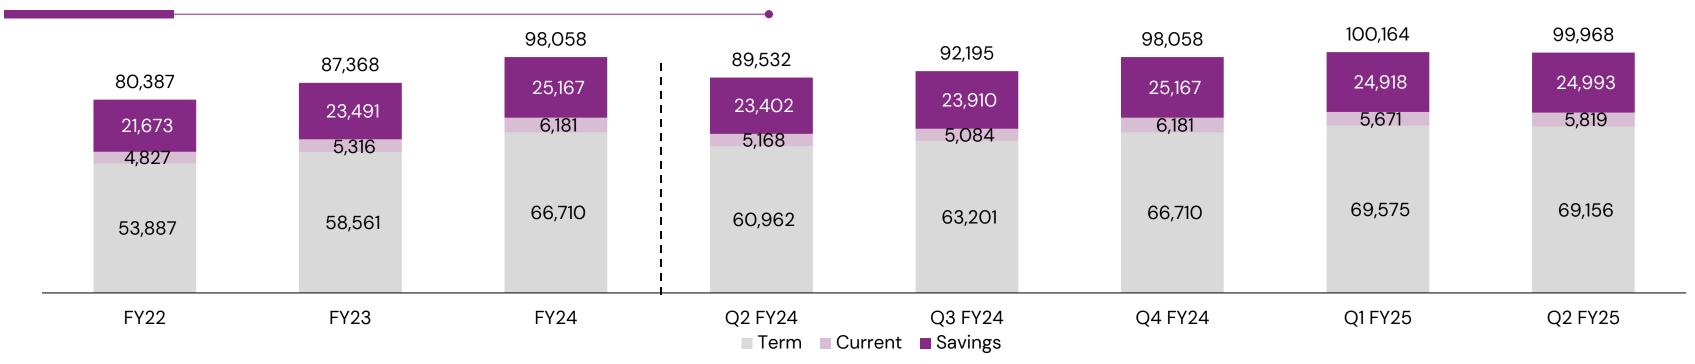

#### **Asset Quality and Liability**

- ▶ In line with our guidance, Gross NPA decreased to 3.21% as on 30th September 2024 and a significant improvement of 26 bps from 30th September 2023
- ▶ Net NPA increased marginally from 1.36% as on 30th September 2023 to 1.46% as on 30th September 2024 but decreased by 20bps QoQ as compared to 1.66% in Q1 FY25
- Credit Cost improved due to lower slippages in Q2 FY25. Credit cost for the guarter stood at 0.09% as against 0.17% in Q2 FY24 and 0.11% in Q1 FY25
- ▶ CASA ratio reduced to 30.82% from 31.91% in Q2 FY24 and 30.54% in Q1 FY25.

#### Harish H V

**Independent Director** Former Partner, Grant Thornton; Founder ECube Investment Advisors

Banking with Legacy, Embracing the Future Celebrating 100 years of trust

| Particulars               | Q2FY25         | Q1FY25         | Growth Q-o-Q    | Q2FY24         | Growth Y–o–Y    |
|---------------------------|----------------|----------------|-----------------|----------------|-----------------|
| Total Business            | 175,284        | 175,619        | (0.2%)          | 156,468        | 12.0%           |
| Gross Advances / % Retail | 75,316 / 48.7% | 75,455 / 46.8% | (0.2%) / 194bps | 66,936 / 48.9% | 12.5% / (15bps) |
| Deposits                  | 99,968         | 100,164        | (0.2%)          | 89,532         | 11.7%           |
| Retail Deposits           | 69,109         | 69,469         | (0.5%)          | 60,962         | 13.4%           |
| Gross NPA                 | 3.21%          | 3.54%          | (33bps)         | 3.47%          | (26bps)         |
| Net NPA                   | 1.46%          | 1.66%          | (20bps)         | 1.36%          | 10bps           |
| CASA Ratio                | 30.82%         | 30.54%         | 28bps           | 31.91%         | (109bps)        |
| NII                       | 834            | 903            | (7.7%)          | 822            | 1.4%            |
| NIM %                     | 3.23%          | 3.54%          | (31bps)         | 3.62%          | (39bps)         |
| ΡΑΤ                       | 336            | 400            | (16.1%)         | 330            | 1.8%            |
| ROA                       | 1.13%          | 1.38%          | (25bps)         | 1.25%          | (12bps)         |
| ROE                       | 11.63%         | 14.45%         | (282bps)        | 15.15%         | (352bps)        |
| PCR                       | 80.14%         | 77.97%         | 217bps          | 83.22%         | (308bps)        |

#### Deposit Profile (INR Cr.)