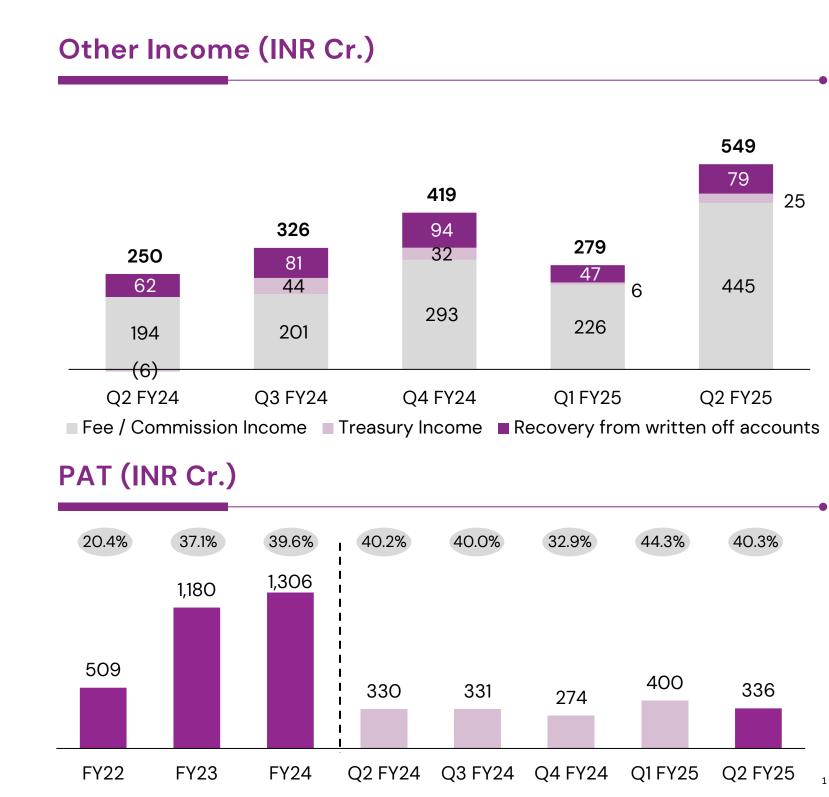

#### **Profitability\***

X•X

Karnataka Ban

5

- NII improved by 1.4% YoY (QoQ decreased 7.7%) on the back of increase in Interest Income to INR 2,234 Cr in Q2 FY25. Excluding one time IT refund of INR 81 Cr received in Q1FY25, QoQ NII growth would have been 1.5%
- ▶ NIM declined by 39 bps YoY to 3.23% in Q2 FY25, decreased 31 bps QoQ.
- PAT improved 1.8% YoY reaching INR 336 Cr but declined by 16.1 % QoQ.
- ▶ As a result, ROA and ROE declined by 25 bps and 282 bps QoQ standing at 1.13% and 11.63% respectively

| Particulars                        | Q2FY25      | Q1FY25      | Growth Q-o-Q    | Q2FY24      | Growth Y–o–Y |
|------------------------------------|-------------|-------------|-----------------|-------------|--------------|
| Fee Income or Commission Income    | 223         | 229         | (2.6%)          | 197         | 13.3%        |
| Non-interest Income / Total Income | 270 / 2,504 | 279 / 2,557 | (3.3%) / (2.1%) | 250 / 2,276 | 8.2% / 10.0% |
| Credit Cost                        | 0.09%       | O.11%       | (2bps)          | O.17%       | (8bps)       |
| Slippage Ratio                     | O.3%        | 0.6%        | (26bps)         | 0.5%        | (19bps)      |
| Cost to Income                     | 58.3%       | 52.8%       | 552bps          | 51.3%       | 699bps       |
| Networth                           | 11,043      | 10,880      | 1.5%            | 8,254       | 33.8%        |
| Net NPA to Networth                | 9.8%        | 11.3%       | (148bps)        | 10.8%       | (96bps)      |
| RWA to Total Assets                | 54.8%       | 54.9%       | (10bps)         | 54.7%       | 14bps        |
| CD Ratio                           | 75.34%      | 75.33%      | 1bps            | 74.76%      | 58bps        |
| Yield on Advances                  | 9.55%       | 9.52%       | 3bps            | 10.09%      | (54bps)      |
| Cost of Deposits                   | 5.54%       | 5.51%       | 3bps            | 5.29%       | 25bps        |
| Cost of Funds                      | 5.58%       | 5.57%       | 1bps            | 5.36%       | 22bps        |
| CRAR                               | 17.58%      | 17.64%      | (6bps)          | 16.20%      | 138bps       |
| Tier-1 Capital                     | 15.93%      | 15.94%      | (1bps)          | 13.11%      | 282bps       |

| Particulars                        | H1FY25      | H1FY24      |
|------------------------------------|-------------|-------------|
| Fee Income or Commission Income    | 451         | 429         |
| Non-interest Income / Total Income | 549 / 5,061 | 573 / 4,559 |
| Credit Cost                        | 0.20%       | 0.44%       |
| Slippage Ratio                     | 0.9%        | 1.0%        |
| Cost to Income                     | 55.4%       | 49.2%       |
| Networth                           | 11,043      | 8,254       |
| Net NPA to Networth                | 9.8%        | 10.8%       |
| RWA to Total Assets                | 54.8%       | 54.7%       |
| CD Ratio                           | 75.34%      | 74.76%      |
| Yield on Advances                  | 9.53%       | 10.03%      |
| Cost of Deposits                   | 5.53%       | 5.22%       |
| Cost of Funds                      | 5.58%       | 5.29%       |
| CRAR                               | 17.58%      | 16.20%      |
| Tier-1 Capital                     | 15.93%      | 13.11%      |