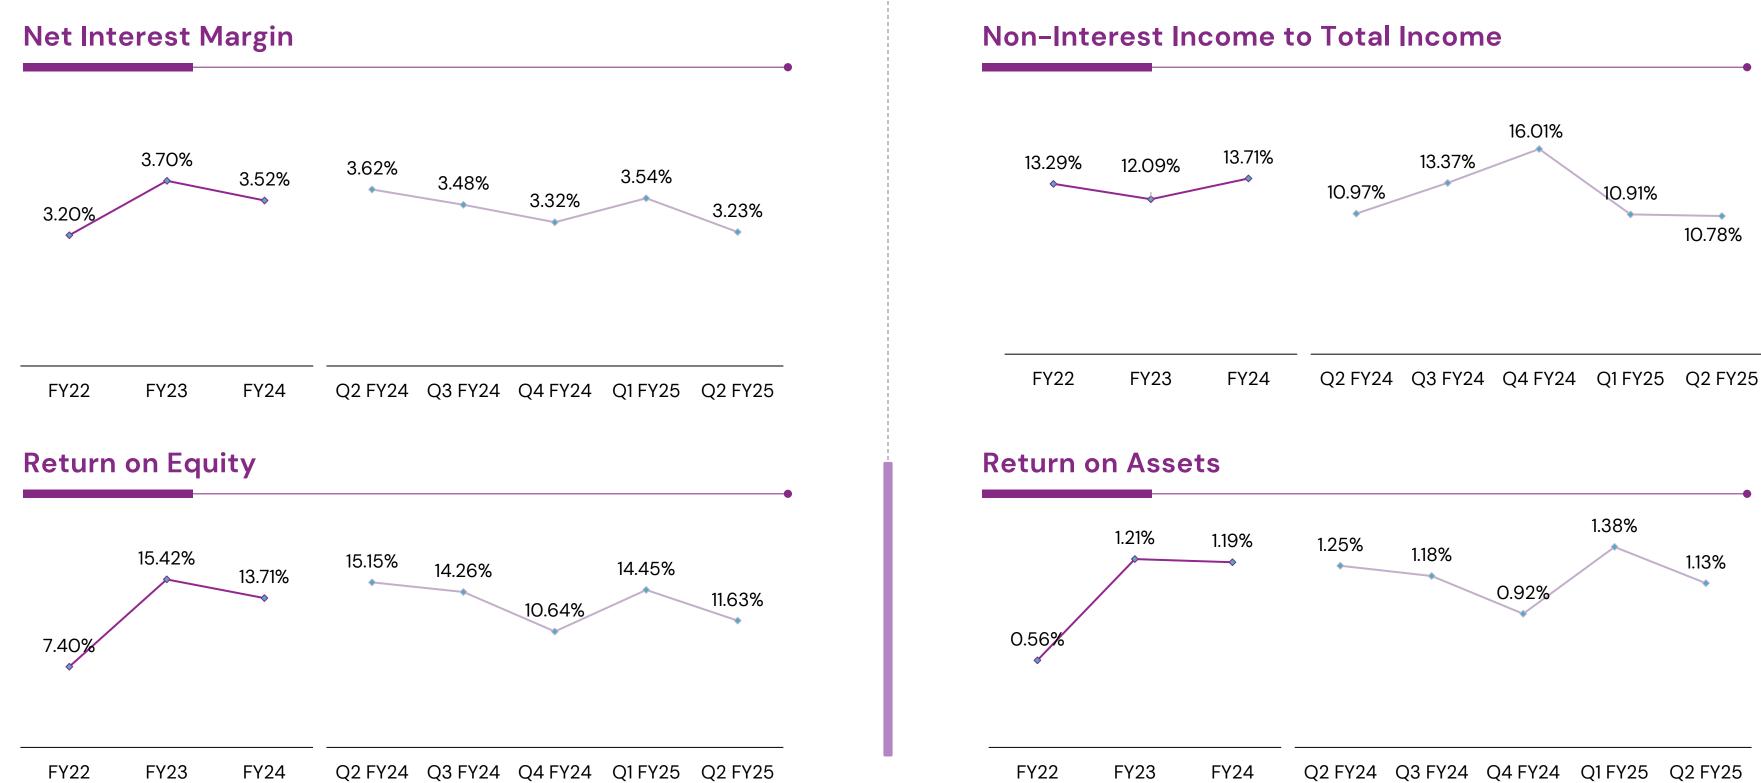

#### **Profitability\***

X•X

Karnataka Ban

5

- NII improved by 1.4% YoY (QoQ decreased 7.7%) on the back of increase in Interest Income to INR 2,234 Cr in Q2 FY25. Excluding one time IT refund of INR 81 Cr received in Q1FY25, QoQ NII growth would have been 1.5%
- ▶ NIM declined by 39 bps YoY to 3.23% in Q2 FY25, decreased 31 bps QoQ.
- PAT improved 1.8% YoY reaching INR 336 Cr but declined by 16.1 % QoQ.
- ▶ As a result, ROA and ROE declined by 25 bps and 282 bps QoQ standing at 1.13% and 11.63% respectively

#### **Asset Quality and Liability**

- ▶ In line with our guidance, Gross NPA decreased to 3.21% as on 30th September 2024 and a significant improvement of 26 bps from 30th September 2023
- ▶ Net NPA increased marginally from 1.36% as on 30th September 2023 to 1.46% as on 30th September 2024 but decreased by 20bps QoQ as compared to 1.66% in Q1 FY25
- Credit Cost improved due to lower slippages in Q2 FY25. Credit cost for the guarter stood at 0.09% as against 0.17% in Q2 FY24 and 0.11% in Q1 FY25
- ▶ CASA ratio reduced to 30.82% from 31.91% in Q2 FY24 and 30.54% in Q1 FY25.

#### Harish H V

**Independent Director** Former Partner, Grant Thornton; Founder ECube Investment Advisors

Banking with Legacy, Embracing the Future Celebrating 100 years of trust

| Particulars               | Q2FY25         | Q1FY25         | Growth Q-o-Q    | Q2FY24         | Growth Y–o–Y    |
|---------------------------|----------------|----------------|-----------------|----------------|-----------------|
| Total Business            | 175,284        | 175,619        | (0.2%)          | 156,468        | 12.0%           |
| Gross Advances / % Retail | 75,316 / 48.7% | 75,455 / 46.8% | (0.2%) / 194bps | 66,936 / 48.9% | 12.5% / (15bps) |
| Deposits                  | 99,968         | 100,164        | (0.2%)          | 89,532         | 11.7%           |
| Retail Deposits           | 69,109         | 69,469         | (0.5%)          | 60,962         | 13.4%           |
| Gross NPA                 | 3.21%          | 3.54%          | (33bps)         | 3.47%          | (26bps)         |
| Net NPA                   | 1.46%          | 1.66%          | (20bps)         | 1.36%          | 10bps           |
| CASA Ratio                | 30.82%         | 30.54%         | 28bps           | 31.91%         | (109bps)        |
| NII                       | 834            | 903            | (7.7%)          | 822            | 1.4%            |
| NIM %                     | 3.23%          | 3.54%          | (31bps)         | 3.62%          | (39bps)         |
| ΡΑΤ                       | 336            | 400            | (16.1%)         | 330            | 1.8%            |
| ROA                       | 1.13%          | 1.38%          | (25bps)         | 1.25%          | (12bps)         |
| ROE                       | 11.63%         | 14.45%         | (282bps)        | 15.15%         | (352bps)        |
| PCR                       | 80.14%         | 77.97%         | 217bps          | 83.22%         | (308bps)        |

| Particulars                        | Q2FY25      | Q1FY25      | Growth Q-o-Q    | Q2FY24      | Growth Y–o–Y |
|------------------------------------|-------------|-------------|-----------------|-------------|--------------|
| Fee Income or Commission Income    | 223         | 229         | (2.6%)          | 197         | 13.3%        |
| Non-interest Income / Total Income | 270 / 2,504 | 279 / 2,557 | (3.3%) / (2.1%) | 250 / 2,276 | 8.2% / 10.0% |
| Credit Cost                        | 0.09%       | O.11%       | (2bps)          | O.17%       | (8bps)       |
| Slippage Ratio                     | O.3%        | 0.6%        | (26bps)         | 0.5%        | (19bps)      |
| Cost to Income                     | 58.3%       | 52.8%       | 552bps          | 51.3%       | 699bps       |
| Networth                           | 11,043      | 10,880      | 1.5%            | 8,254       | 33.8%        |
| Net NPA to Networth                | 9.8%        | 11.3%       | (148bps)        | 10.8%       | (96bps)      |
| RWA to Total Assets                | 54.8%       | 54.9%       | (10bps)         | 54.7%       | 14bps        |
| CD Ratio                           | 75.34%      | 75.33%      | 1bps            | 74.76%      | 58bps        |
| Yield on Advances                  | 9.55%       | 9.52%       | 3bps            | 10.09%      | (54bps)      |
| Cost of Deposits                   | 5.54%       | 5.51%       | 3bps            | 5.29%       | 25bps        |
| Cost of Funds                      | 5.58%       | 5.57%       | 1bps            | 5.36%       | 22bps        |
| CRAR                               | 17.58%      | 17.64%      | (6bps)          | 16.20%      | 138bps       |
| Tier-1 Capital                     | 15.93%      | 15.94%      | (1bps)          | 13.11%      | 282bps       |

| Particulars               | H1FY25         | H1FY24         |
|---------------------------|----------------|----------------|
| Total Business            | 175,284        | 156,468        |
| Gross Advances / % Retail | 75,316 / 48.7% | 66,936 / 48.9% |
| Deposits                  | 99,968         | 89,532         |
| Retail Deposits           | 69,109         | 60,962         |
| Gross NPA                 | 3.21%          | 3.47%          |
| Net NPA                   | 1.46%          | 1.36%          |
| CASA Ratio                | 30.82%         | 31.91%         |
| NII                       | 1,737          | 1,637          |
| NIM %                     | 3.38%          | 3.65%          |
| ΡΑΤ                       | 736            | 701            |
| ROA                       | 1.25%          | 1.35%          |
| ROE                       | 13.12%         | 16.52%         |
| PCR                       | 80.14%         | 83.22%         |

| Growth Y-o-Y    | FY24           |
|-----------------|----------------|
| 12.0%           | 171,059        |
| 12.5% / (15bps) | 73,002 / 46.6% |
| 11.7%           | 98,058         |
| 13.4%           | 66,665         |
| (26bps)         | 3.53%          |
| 10bps           | 1.58%          |
| (109bps)        | 31.97%         |
| 6.1%            | 3,299          |
| (27bps)         | 3.52%          |
| 5.1%            | 1,306          |
| (10bps)         | 1.19%          |
| (340bps)        | 13.71%         |
| (308bps)        | 79.22%         |