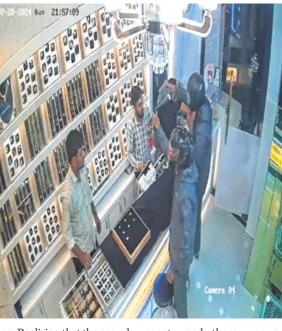

# Men in helmets rob gold store at gunpoint

NAVI MUMBAI

The Mumbra police have arrested a 48-year-old man for possessing 60gm of narcotic substance mephedrone worth Rs1 lakh. He has been identified as Imtiyaz Dawood Marchant, who was a coaccused in the Gulshan Kumar murder case and was subsequently acquitted.

Three unidentified robbers broke into a jewellery shop on Sunday night and made away with 236gm of gold ornaments worth Rs11.80 lakh. The trio, wearing raincoats and helmets, barged into Ekram Heritage at sector 35 in Kharghar at around 10 pm brandishing a revolver. They made the staff take out the ornaments at gunpoint and fled on a two-wheeler within

The CCTV footage of the crime went viral on Monday morning. A parallel investigation is also being conducted by the crime branch and the footage is being analysed for leads. "We are trying to trace the route of the accused by following the CCTV trail," a police officer from the crime branch said.

shop owner, Radheshyam Gujar, was also present at the time of the incident. The CCTV footage shows that a shop attendant tried to raise an alarm but was hit by the accused. Gujar has claimed that bangles, necklaces and other gold ornaments were robbed.