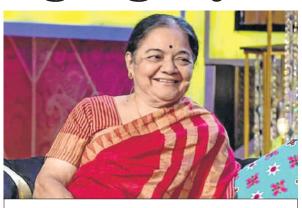

for JINDAL DRILLING AND INDUSTRIES LIMITED

**RAGHAV JINDAL** Managing Director DIN: 00405984

**IN TRIBUTE** | Surgeon-academic Dr Snehlata Deshmukh passes away at 85; she was first woman dean of Lokmanya Tilak Hospital

# **MU's ex-VC leaves** a blazing legacy

Musab Qazi

MUMBAI

Dr Snehlata Deshmukh, the woman dean Lokmanya Tilak Hospital, Sion, and one of the two women to have served as vice chancellor (VC) at the University of Mumbai (MU), passed away on Monday. She was 85 years old. She is survived by a son and a daughter and four grandchildren.

Known for her work in prenatal and neonatal care, she was instrumental in setting up paediatric surgery departments at KEM Hospital and Sion Hospital. She is also recognised for her literary contributions, especially books on pregnancy that seek to blend 'garbh sanskar' - the ancient beliefs and practices pertaining to prenatal care with modern medical science.

Born in 1938, Deshmukh was educated at Dadar's Indian Education Society's School and Ruia College, followed by MBBS from Seth GS Medical College attached to KEM Hospital and MS from Her father, Dr Shrikrishna Jogalekar, was also a renowned medical practitioner and administrator, having served as the dean of both KEM and Sion hospi-