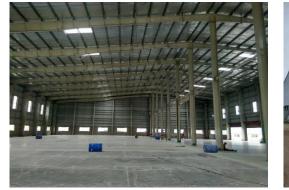

# New Capacity at Baroda scaling well

- This plant was taken on a job-work basis and production began in May 2016.
- Catering to orders in and around Madhya Pradesh, Gujarat and North India.
- Monthly production achieved as of September 30, 2016 is 1000 MT.
- The plant is operating at almost full capacity.
- Additional beam line to be added.