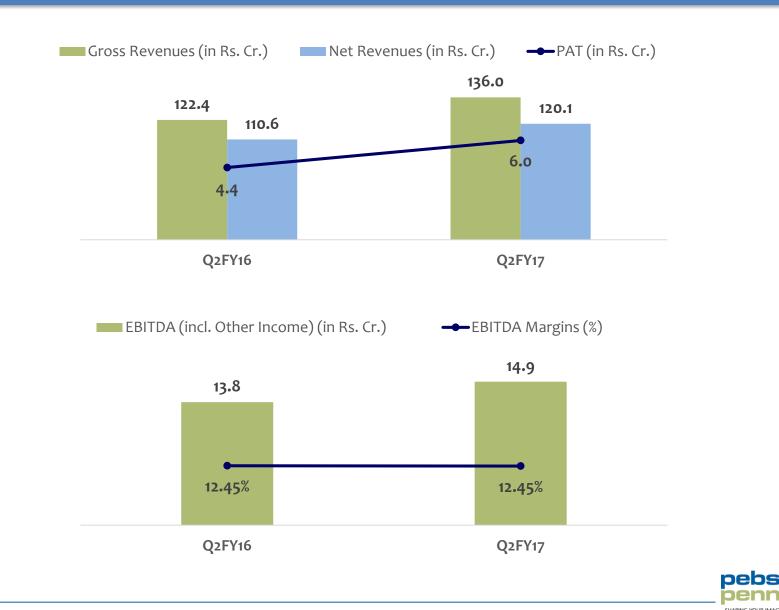

# Q2FY17 Financial Performance Highlights

- Gross Revenues at Rs. 136 crores, up 11.1% YoY
- Net Revenues at Rs. 120.1 crores, up 8.7% YoY
- EBITDA (incl. Other Income) at Rs. 14.9 crores
- **EBIDTA Margin at 12.45%**.
- PAT at Rs. 6 crores, up 37.6% YoY
- Procured higher raw material this quarter owing to increase in steel prices, larger order book and increased capacities in Hyderabad and Baroda.