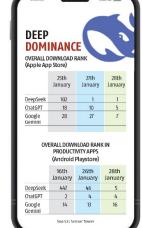

## **DeepSeek most installed** app on Apple iOS in India

It's a giant leap for the Chinese startup, which ranked 102 as of January 25

SURAMET DAS GUPTA

Newbiehi, Zis January

DeepSeek, which has taken the world by storm, surpassing major global players like ChatGPT and Google Germini, has become the most downloaded appon Apple App Store in India across all categories, according to data Front State (1994). The state of the ChatGPT and Google Germini, has become the most downloaded appon Apple App Store in India across all categories, according to data Front State (1994). The state of the ChatGPT and State (1994) and Georgies according to data Front State (1994). The state of the ChatGPT at mumber two and Germini at 14.1 R) hit the 46th are had a to become the 5th rank on State (1994). The state of the control of the state (1994) and the state (1