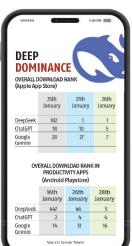

## **DeepSeek most installed** app on Apple iOS in India

It's a giant leap for the Chinese startup, which ranked 102 as of January 25

SURAMET DAS GUPTA

Newbiehi, Zis January

DeepSeek, which has taken the world by storm, surpassing major global players like ChatGPT and Google Germini, has become the most downloaded appon Apple App Store in India across all categories, according to data Front State (1994). The state of the ChatGPT and Google Germini, has become the most downloaded appon Apple App Store in India across all categories, according to data Front State (1994). The state of the ChatGPT and State (1994) and Georgies according to data Front State (1994). The state of the ChatGPT at mumber two and Germini at 14.1 R) hit the 46th are had a to become the 5th rank on State (1994). The state of the control of the state (1994) and the state (1