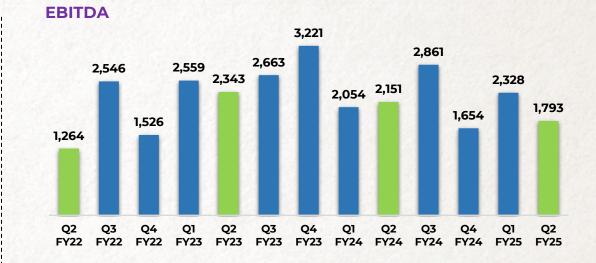

## **Quarterly Financial Trends**

(All figures are in ₹ Lakhs)

#### **Standalone Financial Results**

(₹ in Lakhs)

| Q2FY25 | Q1FY25                                                                  | Q2FY24                                                                                                                                                                                                                                                                                                                                    | H1FY25                                                                                                                                                                                                                                                                                                                                                                                                                                                                                                 | H1FY24                                                                                                                                                                                                                                                                                                                                                                                                                                                                                                                                                                                                                                                                   |
|--------|-------------------------------------------------------------------------|-------------------------------------------------------------------------------------------------------------------------------------------------------------------------------------------------------------------------------------------------------------------------------------------------------------------------------------------|--------------------------------------------------------------------------------------------------------------------------------------------------------------------------------------------------------------------------------------------------------------------------------------------------------------------------------------------------------------------------------------------------------------------------------------------------------------------------------------------------------|--------------------------------------------------------------------------------------------------------------------------------------------------------------------------------------------------------------------------------------------------------------------------------------------------------------------------------------------------------------------------------------------------------------------------------------------------------------------------------------------------------------------------------------------------------------------------------------------------------------------------------------------------------------------------|
| 9,794  | 9,713                                                                   | 9,788                                                                                                                                                                                                                                                                                                                                     | 19,507                                                                                                                                                                                                                                                                                                                                                                                                                                                                                                 | 19,253                                                                                                                                                                                                                                                                                                                                                                                                                                                                                                                                                                                                                                                                   |
| 339    | 839                                                                     | 582                                                                                                                                                                                                                                                                                                                                       | 1,178                                                                                                                                                                                                                                                                                                                                                                                                                                                                                                  | 936                                                                                                                                                                                                                                                                                                                                                                                                                                                                                                                                                                                                                                                                      |
| 10,133 | 10,552                                                                  | 10,370                                                                                                                                                                                                                                                                                                                                    | 20,685                                                                                                                                                                                                                                                                                                                                                                                                                                                                                                 | 20,189                                                                                                                                                                                                                                                                                                                                                                                                                                                                                                                                                                                                                                                                   |
|        |                                                                         |                                                                                                                                                                                                                                                                                                                                           |                                                                                                                                                                                                                                                                                                                                                                                                                                                                                                        |                                                                                                                                                                                                                                                                                                                                                                                                                                                                                                                                                                                                                                                                          |
| 2,977  | 2,992                                                                   | 2,928                                                                                                                                                                                                                                                                                                                                     | 5,969                                                                                                                                                                                                                                                                                                                                                                                                                                                                                                  | 5,786                                                                                                                                                                                                                                                                                                                                                                                                                                                                                                                                                                                                                                                                    |
| 2,155  | 2,193                                                                   | 2,252                                                                                                                                                                                                                                                                                                                                     | 4,348                                                                                                                                                                                                                                                                                                                                                                                                                                                                                                  | 4,290                                                                                                                                                                                                                                                                                                                                                                                                                                                                                                                                                                                                                                                                    |
| 337    | 352                                                                     | 380                                                                                                                                                                                                                                                                                                                                       | 689                                                                                                                                                                                                                                                                                                                                                                                                                                                                                                    | 739                                                                                                                                                                                                                                                                                                                                                                                                                                                                                                                                                                                                                                                                      |
| 1,134  | 1,101                                                                   | 1,015                                                                                                                                                                                                                                                                                                                                     | 2,235                                                                                                                                                                                                                                                                                                                                                                                                                                                                                                  | 1,976                                                                                                                                                                                                                                                                                                                                                                                                                                                                                                                                                                                                                                                                    |
| 339    | 338                                                                     | 388                                                                                                                                                                                                                                                                                                                                       | 677                                                                                                                                                                                                                                                                                                                                                                                                                                                                                                    | 766                                                                                                                                                                                                                                                                                                                                                                                                                                                                                                                                                                                                                                                                      |
| 2,869  | 2,701                                                                   | 2,651                                                                                                                                                                                                                                                                                                                                     | 5,570                                                                                                                                                                                                                                                                                                                                                                                                                                                                                                  | 5,142                                                                                                                                                                                                                                                                                                                                                                                                                                                                                                                                                                                                                                                                    |
| 9,811  | 9,677                                                                   | 9,614                                                                                                                                                                                                                                                                                                                                     | 19,488                                                                                                                                                                                                                                                                                                                                                                                                                                                                                                 | 18,699                                                                                                                                                                                                                                                                                                                                                                                                                                                                                                                                                                                                                                                                   |
| 322    | 875                                                                     | 756                                                                                                                                                                                                                                                                                                                                       | 1,197                                                                                                                                                                                                                                                                                                                                                                                                                                                                                                  | 1,490                                                                                                                                                                                                                                                                                                                                                                                                                                                                                                                                                                                                                                                                    |
| (70)   | (160)                                                                   | (230)                                                                                                                                                                                                                                                                                                                                     | (230)                                                                                                                                                                                                                                                                                                                                                                                                                                                                                                  | (335)                                                                                                                                                                                                                                                                                                                                                                                                                                                                                                                                                                                                                                                                    |
| 252    | 715                                                                     | 526                                                                                                                                                                                                                                                                                                                                       | 967                                                                                                                                                                                                                                                                                                                                                                                                                                                                                                    | 1,155                                                                                                                                                                                                                                                                                                                                                                                                                                                                                                                                                                                                                                                                    |
| 10     | 1                                                                       | (9)                                                                                                                                                                                                                                                                                                                                       | 11                                                                                                                                                                                                                                                                                                                                                                                                                                                                                                     | (17)                                                                                                                                                                                                                                                                                                                                                                                                                                                                                                                                                                                                                                                                     |
| 262    | 716                                                                     | 517                                                                                                                                                                                                                                                                                                                                       | 978                                                                                                                                                                                                                                                                                                                                                                                                                                                                                                    | 1138                                                                                                                                                                                                                                                                                                                                                                                                                                                                                                                                                                                                                                                                     |
|        | 9,794 339 10,133  2,977 2,155 337 1,134 339 2,869 9,811 322 (70) 252 10 | 9,794       9,713         339       839         10,133       10,552         2,977       2,992         2,155       2,193         337       352         1,134       1,101         339       338         2,869       2,701         9,811       9,677         322       875         (70)       (160)         252       715         10       1 | 9,794       9,713       9,788         339       839       582         10,133       10,552       10,370         2,977       2,992       2,928         2,155       2,193       2,252         337       352       380         1,134       1,101       1,015         339       338       388         2,869       2,701       2,651         9,811       9,677       9,614         322       875       756         (70)       (160)       (230)         252       715       526         10       1       (9) | 9,794       9,713       9,788       19,507         339       839       582       1,178         10,133       10,552       10,370       20,685         2,977       2,992       2,928       5,969         2,155       2,193       2,252       4,348         337       352       380       689         1,134       1,101       1,015       2,235         339       338       388       677         2,869       2,701       2,651       5,570         9,811       9,677       9,614       19,488         322       875       756       1,197         (70)       (160)       (230)       (230)         252       715       526       967         10       1       (9)       11 |