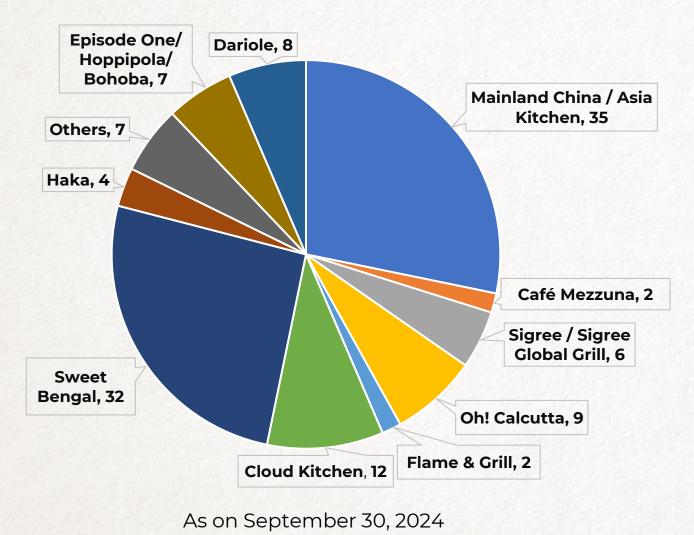

## Outlet Synopsis – as on September 30, 2024

| Brands                         | Units<br>(Nos.) |
|--------------------------------|-----------------|
| Mainland China / Asia Kitchen  | 35              |
| Oh! Calcutta                   | 9               |
| Sigree / Sigree Global Grill   | 6               |
| Haka                           | 4               |
| Flame & Grill                  | 2               |
| Café Mezzuna                   | 2               |
| Episode One/ Hoppipola/ Bohoba | 7               |
| Cloud Kitchen                  | 12              |
| Sweet Bengal                   | 32              |
| Dariole                        | 8               |
| Others                         | 7               |
| Grand Total                    | 124             |