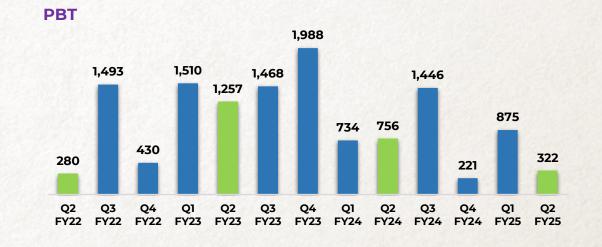

## **Quarterly Financial Trends**

(All figures are in ₹ Lakhs)

#### **Standalone Financial Results**

(₹ in Lakhs)

| Q2FY25 | Q1FY25                                                                  | Q2FY24                                                                                                                                                                                                                                                                                                                                    | H1FY25                                                                                                                                                                                                                                                                                                                                                                                                                                                                                                 | H1FY24                                                                                                                                                                                                                                                                                                                                                                                                                                                                                                                                                                                                                                                                   |
|--------|-------------------------------------------------------------------------|-------------------------------------------------------------------------------------------------------------------------------------------------------------------------------------------------------------------------------------------------------------------------------------------------------------------------------------------|--------------------------------------------------------------------------------------------------------------------------------------------------------------------------------------------------------------------------------------------------------------------------------------------------------------------------------------------------------------------------------------------------------------------------------------------------------------------------------------------------------|--------------------------------------------------------------------------------------------------------------------------------------------------------------------------------------------------------------------------------------------------------------------------------------------------------------------------------------------------------------------------------------------------------------------------------------------------------------------------------------------------------------------------------------------------------------------------------------------------------------------------------------------------------------------------|
| 9,794  | 9,713                                                                   | 9,788                                                                                                                                                                                                                                                                                                                                     | 19,507                                                                                                                                                                                                                                                                                                                                                                                                                                                                                                 | 19,253                                                                                                                                                                                                                                                                                                                                                                                                                                                                                                                                                                                                                                                                   |
| 339    | 839                                                                     | 582                                                                                                                                                                                                                                                                                                                                       | 1,178                                                                                                                                                                                                                                                                                                                                                                                                                                                                                                  | 936                                                                                                                                                                                                                                                                                                                                                                                                                                                                                                                                                                                                                                                                      |
| 10,133 | 10,552                                                                  | 10,370                                                                                                                                                                                                                                                                                                                                    | 20,685                                                                                                                                                                                                                                                                                                                                                                                                                                                                                                 | 20,189                                                                                                                                                                                                                                                                                                                                                                                                                                                                                                                                                                                                                                                                   |
|        |                                                                         |                                                                                                                                                                                                                                                                                                                                           |                                                                                                                                                                                                                                                                                                                                                                                                                                                                                                        |                                                                                                                                                                                                                                                                                                                                                                                                                                                                                                                                                                                                                                                                          |
| 2,977  | 2,992                                                                   | 2,928                                                                                                                                                                                                                                                                                                                                     | 5,969                                                                                                                                                                                                                                                                                                                                                                                                                                                                                                  | 5,786                                                                                                                                                                                                                                                                                                                                                                                                                                                                                                                                                                                                                                                                    |
| 2,155  | 2,193                                                                   | 2,252                                                                                                                                                                                                                                                                                                                                     | 4,348                                                                                                                                                                                                                                                                                                                                                                                                                                                                                                  | 4,290                                                                                                                                                                                                                                                                                                                                                                                                                                                                                                                                                                                                                                                                    |
| 337    | 352                                                                     | 380                                                                                                                                                                                                                                                                                                                                       | 689                                                                                                                                                                                                                                                                                                                                                                                                                                                                                                    | 739                                                                                                                                                                                                                                                                                                                                                                                                                                                                                                                                                                                                                                                                      |
| 1,134  | 1,101                                                                   | 1,015                                                                                                                                                                                                                                                                                                                                     | 2,235                                                                                                                                                                                                                                                                                                                                                                                                                                                                                                  | 1,976                                                                                                                                                                                                                                                                                                                                                                                                                                                                                                                                                                                                                                                                    |
| 339    | 338                                                                     | 388                                                                                                                                                                                                                                                                                                                                       | 677                                                                                                                                                                                                                                                                                                                                                                                                                                                                                                    | 766                                                                                                                                                                                                                                                                                                                                                                                                                                                                                                                                                                                                                                                                      |
| 2,869  | 2,701                                                                   | 2,651                                                                                                                                                                                                                                                                                                                                     | 5,570                                                                                                                                                                                                                                                                                                                                                                                                                                                                                                  | 5,142                                                                                                                                                                                                                                                                                                                                                                                                                                                                                                                                                                                                                                                                    |
| 9,811  | 9,677                                                                   | 9,614                                                                                                                                                                                                                                                                                                                                     | 19,488                                                                                                                                                                                                                                                                                                                                                                                                                                                                                                 | 18,699                                                                                                                                                                                                                                                                                                                                                                                                                                                                                                                                                                                                                                                                   |
| 322    | 875                                                                     | 756                                                                                                                                                                                                                                                                                                                                       | 1,197                                                                                                                                                                                                                                                                                                                                                                                                                                                                                                  | 1,490                                                                                                                                                                                                                                                                                                                                                                                                                                                                                                                                                                                                                                                                    |
| (70)   | (160)                                                                   | (230)                                                                                                                                                                                                                                                                                                                                     | (230)                                                                                                                                                                                                                                                                                                                                                                                                                                                                                                  | (335)                                                                                                                                                                                                                                                                                                                                                                                                                                                                                                                                                                                                                                                                    |
| 252    | 715                                                                     | 526                                                                                                                                                                                                                                                                                                                                       | 967                                                                                                                                                                                                                                                                                                                                                                                                                                                                                                    | 1,155                                                                                                                                                                                                                                                                                                                                                                                                                                                                                                                                                                                                                                                                    |
| 10     | 1                                                                       | (9)                                                                                                                                                                                                                                                                                                                                       | 11                                                                                                                                                                                                                                                                                                                                                                                                                                                                                                     | (17)                                                                                                                                                                                                                                                                                                                                                                                                                                                                                                                                                                                                                                                                     |
| 262    | 716                                                                     | 517                                                                                                                                                                                                                                                                                                                                       | 978                                                                                                                                                                                                                                                                                                                                                                                                                                                                                                    | 1138                                                                                                                                                                                                                                                                                                                                                                                                                                                                                                                                                                                                                                                                     |
|        | 9,794 339 10,133  2,977 2,155 337 1,134 339 2,869 9,811 322 (70) 252 10 | 9,794       9,713         339       839         10,133       10,552         2,977       2,992         2,155       2,193         337       352         1,134       1,101         339       338         2,869       2,701         9,811       9,677         322       875         (70)       (160)         252       715         10       1 | 9,794       9,713       9,788         339       839       582         10,133       10,552       10,370         2,977       2,992       2,928         2,155       2,193       2,252         337       352       380         1,134       1,101       1,015         339       338       388         2,869       2,701       2,651         9,811       9,677       9,614         322       875       756         (70)       (160)       (230)         252       715       526         10       1       (9) | 9,794       9,713       9,788       19,507         339       839       582       1,178         10,133       10,552       10,370       20,685         2,977       2,992       2,928       5,969         2,155       2,193       2,252       4,348         337       352       380       689         1,134       1,101       1,015       2,235         339       338       388       677         2,869       2,701       2,651       5,570         9,811       9,677       9,614       19,488         322       875       756       1,197         (70)       (160)       (230)       (230)         252       715       526       967         10       1       (9)       11 |