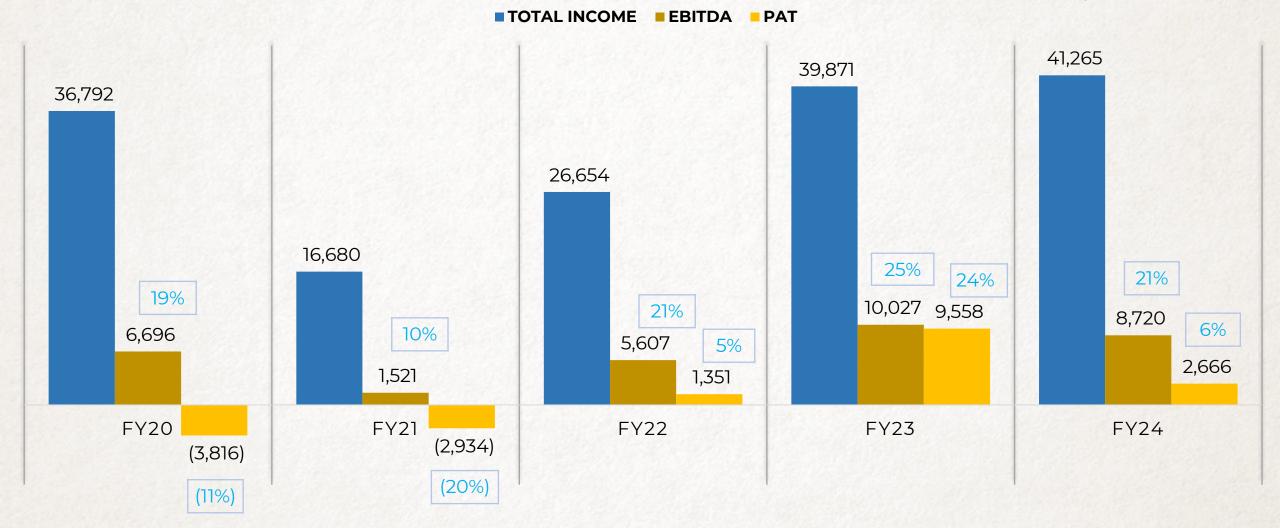

# **Yearly Financial Trends**

(All figures are in ₹ Lakhs)

- The figures presented above are standalone.