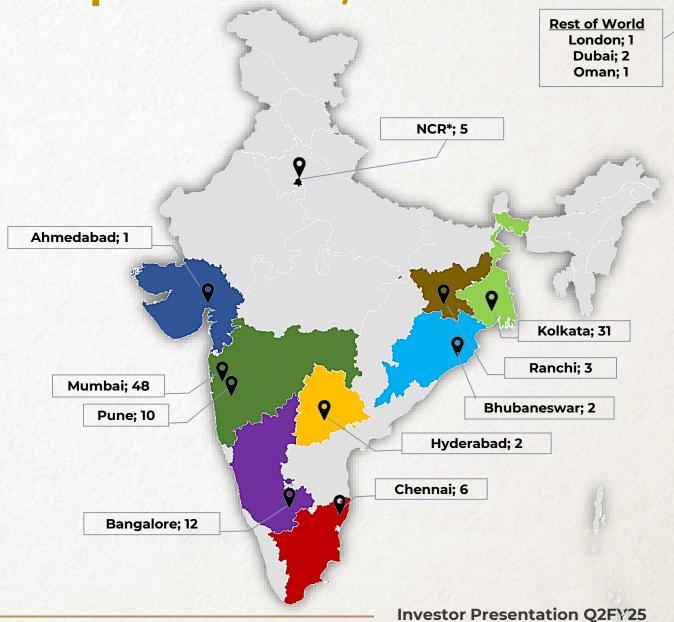

Outlet Synopsis – as on September 30, 2024

| Particulars                    | Owned units | Franchise<br>units <sup>\$</sup> | Total<br>Units |
|--------------------------------|-------------|----------------------------------|----------------|
| As at beginning of the quarter | 111         | 15                               | 126            |
| Opened during the quarter      | 2           | -                                | 2              |
| Closed during the quarter      | (4)         | -                                | (4)            |
| As at end of the quarter       | 109         | 15                               | 124            |

<sup>\*</sup>These Restaurants are franchisee owned, company operated.

<sup>\*</sup> NCR includes Delhi, Noida and Gurugram.

## Outlet Synopsis – as on September 30, 2024

| Brands                         | Units<br>(Nos.) |
|--------------------------------|-----------------|
| Mainland China / Asia Kitchen  | 35              |
| Oh! Calcutta                   | 9               |
| Sigree / Sigree Global Grill   | 6               |
| Haka                           | 4               |
| Flame & Grill                  | 2               |
| Café Mezzuna                   | 2               |
| Episode One/ Hoppipola/ Bohoba | 7               |
| Cloud Kitchen                  | 12              |
| Sweet Bengal                   | 32              |
| Dariole                        | 8               |
| Others                         | 7               |
| Grand Total                    | 124             |