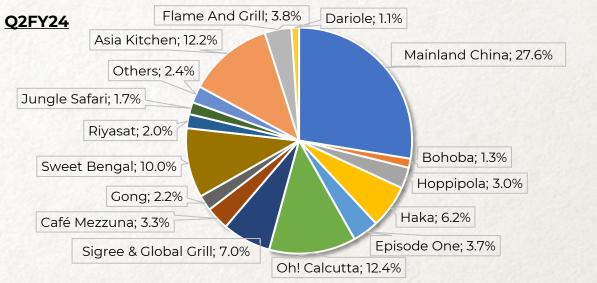

#### **Brand-wise Contribution**#

|                              | Q2FY2   | 25    | Q2FY24  |       |  |
|------------------------------|---------|-------|---------|-------|--|
| Brands                       | Revenue | %     | Revenue | %     |  |
| Mainland China               | 2,411   | 25.3% | 2,598   | 27.6% |  |
| Asia Kitchen                 | 1,517   | 15.9% | 1,147   | 12.2% |  |
| Oh! Calcutta                 | 1,230   | 12.9% | 1,171   | 12.4% |  |
| Sweet Bengal                 | 912     | 9.6%  | 939     | 10.0% |  |
| Sigree & Sigree Global Grill | 668     | 7.0%  | 657     | 7.0%  |  |
| Haka                         | 662     | 6.9%  | 584     | 6.2%  |  |
| Episode One                  | 390     | 4.1%  | 353     | 3.7%  |  |
| Café Mezzuna                 | 354     | 3.7%  | 314     | 3.3%  |  |
| Flame And Grill              | 349     | 3.7%  | 360     | 3.8%  |  |
| Gong                         | 210     | 2.2%  | 210     | 2.2%  |  |
| Riyasat                      | 193     | 2.0%  | 189     | 2.0%  |  |
| Jungle Safari                | 166     | 1.7%  | 163     | 1.7%  |  |
| Bohoba                       | 150     | 1.6%  | 122     | 1.3%  |  |
| Hoppipola                    | 121     | 1.3%  | 284     | 3.0%  |  |
| Dariole                      | 117     | 1.0%  | 228     | 1.1%  |  |
| Others                       | 93      | 1.2%  | 102     | 2.4%  |  |
| Total                        | 9,543   | 100%  | 9,421   | 100%  |  |