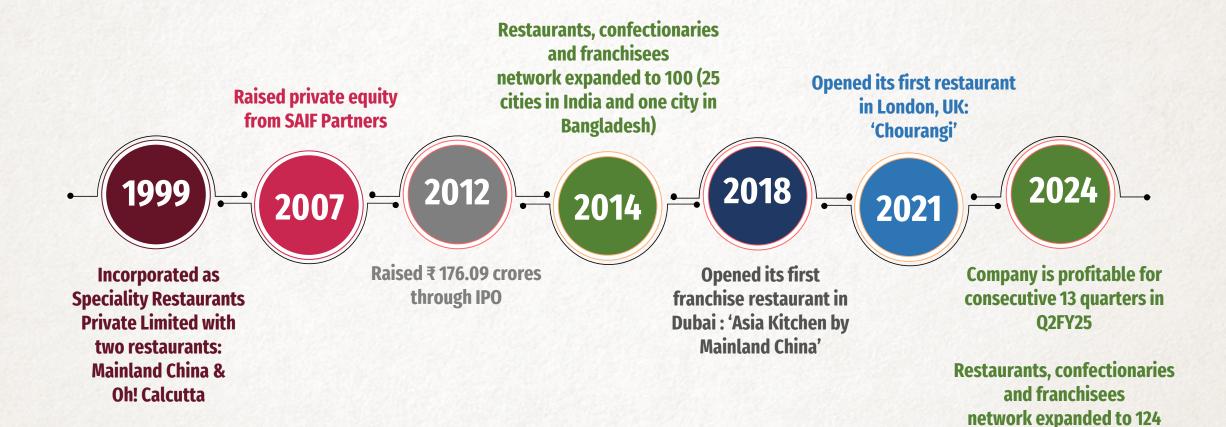

JUNGLE SAFARI with a wild dining experience.



Flame and Grill offers that unique experience that brings the very tandoor to your table sizzling and hot, ready to be sampled with the choice of sauces pre-served on your table. It's an

unlimited fixed price buffet offering an exciting selection of veg and non-veg options which will leave you with satiated.

EXPERIENCES.

A signature catering experience by Speciality Restaurants that blends creativity with passion, food with culture, & excellence with hospitality. From intimate private sit-down dinners to unforgettable wedding celebrations, from seamless

corporate events to large brand integrations, we are here to elevate your special moments with culinary excellence, unparalleled flavors and impeccable service.



### Company's Journey





#### **Awards in FY24**





## **Quarterly Financial Trends**

(All figures are in ₹ Lakhs)

#### **Revenue from Operations**



- The figures presented above are standalone.







#### **Brand-wise Contribution**#

|                              | Q2FY2   | 25    | Q2FY24  |       |  |
|------------------------------|---------|-------|---------|-------|--|
| Brands                       | Revenue | %     | Revenue | %     |  |
| Mainland China               | 2,411   | 25.3% | 2,598   | 27.6% |  |
| Asia Kitchen                 | 1,517   | 15.9% | 1,147   | 12.2% |  |
| Oh! Calcutta                 | 1,230   | 12.9% | 1,171   | 12.4% |  |
| Sweet Bengal                 | 912     | 9.6%  | 939     | 10.0% |  |
| Sigree & Sigree Global Grill | 668     | 7.0%  | 657     | 7.0%  |  |
|