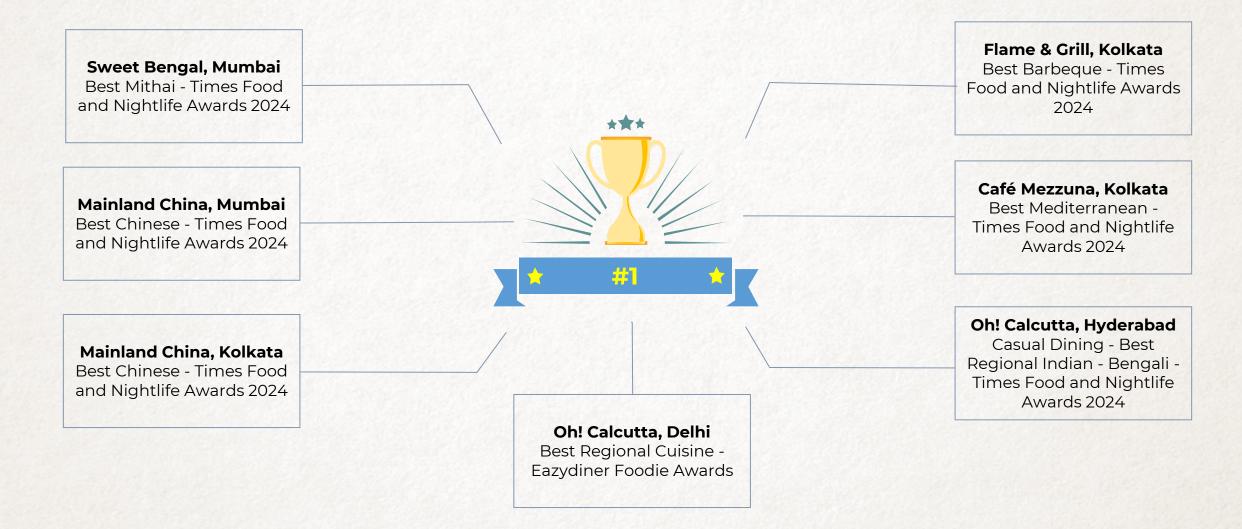

ning experience.



Flame and Grill offers that unique experience that brings the very tandoor to your table sizzling and hot, ready to be sampled with the choice of sauces pre-served on your table. It's an

unlimited fixed price buffet offering an exciting selection of veg and non-veg options which will leave you with satiated.

EXPERIENCES.

A signature catering experience by Speciality Restaurants that blends creativity with passion, food with culture, & excellence with hospitality. From intimate private sit-down dinners to unforgettable wedding celebrations, from seamless

corporate events to large brand integrations, we are here to elevate your special moments with culinary excellence, unparalleled flavors and impeccable service.



### Company's Journey





#### **Awards in FY24**





## **Quarterly Financial Trends**

(All figures are in ₹ Lakhs)

#### **Revenue from Operations**



- The figures presented above are standalone.







#### **Brand-wise Contribution**#

|                              | Q2FY2   | 25    | Q2FY24  |       |  |
|------------------------------|---------|-------|---------|-------|--|
| Brands                       | Revenue | %     | Revenue | %     |  |
| Mainland China               | 2,411   | 25.3% | 2,598   | 27.6% |  |
| Asia Kitchen                 | 1,517   | 15.9% | 1,147   | 12.2% |  |
| Oh! Calcutta                 | 1,230   | 12.9% | 1,171   | 12.4% |  |
| Sweet Bengal                 | 912     | 9.6%  | 939     | 10.0% |  |
| Sigree & Sigree Global Grill | 668     | 7.0%  | 657     | 7.0%  |  |
| Haka