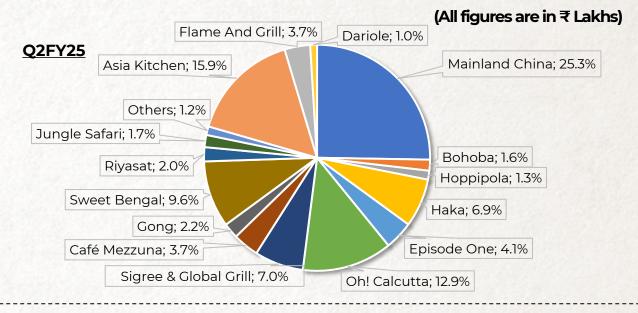

#### **Brand-wise Contribution**#

|                              | Q2FY2   | 25    | Q2FY24  |       |  |
|------------------------------|---------|-------|---------|-------|--|
| Brands                       | Revenue | %     | Revenue | %     |  |
| Mainland China               | 2,411   | 25.3% | 2,598   | 27.6% |  |
| Asia Kitchen                 | 1,517   | 15.9% | 1,147   | 12.2% |  |
| Oh! Calcutta                 | 1,230   | 12.9% | 1,171   | 12.4% |  |
| Sweet Bengal                 | 912     | 9.6%  | 939     | 10.0% |  |
| Sigree & Sigree Global Grill | 668     | 7.0%  | 657     | 7.0%  |  |
| Haka                         | 662     | 6.9%  | 584     | 6.2%  |  |
| Episode One                  | 390     | 4.1%  | 353     | 3.7%  |  |
| Café Mezzuna                 | 354     | 3.7%  | 314     | 3.3%  |  |
| Flame And Grill              | 349     | 3.7%  | 360     | 3.8%  |  |
| Gong                         | 210     | 2.2%  | 210     | 2.2%  |  |
| Riyasat                      | 193     | 2.0%  | 189     | 2.0%  |  |
| Jungle Safari                | 166     | 1.7%  | 163     | 1.7%  |  |
| Bohoba                       | 150     | 1.6%  | 122     | 1.3%  |  |
| Hoppipola                    | 121     | 1.3%  | 284     | 3.0%  |  |
| Dariole                      | 117     | 1.0%  | 228     | 1.1%  |  |
| Others                       | 93      | 1.2%  | 102     | 2.4%  |  |
| Total                        | 9,543   | 100%  | 9,421   | 100%  |  |