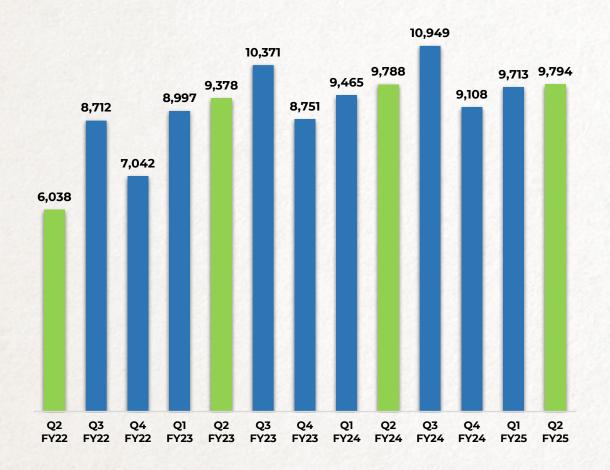

## **Quarterly Financial Trends**

(All figures are in ₹ Lakhs)

#### **Revenue from Operations**

- The figures presented above are standalone.