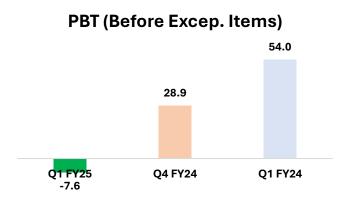

# **Financial Performance: Q1 FY25**

ZIL (Standalone)

- Higher Revenue from Operations on account higher Sugar, Ethanol and Power Sales
- Registered an operating EBITDA growth of 158% compared to Q1 FY24
- Lower PBT (before exceptional items) due to muted income from real estate division