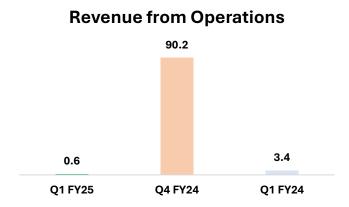

### **Operational**

- Revenue from operations up 30% compared to Q1 FY 24
- Higher Sugar Recovery of 12.47% achieved for the quarter
- Sugar Realization stood at 3864 Rs/Qtl, registering a growth of 6% compared to 3649 Rs/Qtl
- Ethanol Sales registered growth of 36% compared to Q1 FY24

# **Financial Performance: Q1 FY25**

ZIL (Standalone)

- Higher Revenue from Operations on account higher Sugar, Ethanol and Power Sales
- Registered an operating EBITDA growth of 158% compared to Q1 FY24
- Lower PBT (before exceptional items) due to muted income from real estate division