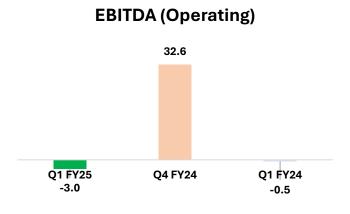

### **Financial**

- Value of Strategic Investments up by 48% Vs Q4 FY24
- Increase in Operating EBITDA by 158% compared to Q1 FY24
- Reduction in Borrowing Costs by 20 bps q-o-q
- Net External Borrowings stood at 2066 Cr

# **Financial Performance: Q1 FY25**

ZIL (Standalone)

- Higher Revenue from Operations on account higher Sugar, Ethanol and Power Sales
- Registered an operating EBITDA growth of 158% compared to Q1 FY24
- Lower PBT (before exceptional items) due to muted income from real estate division