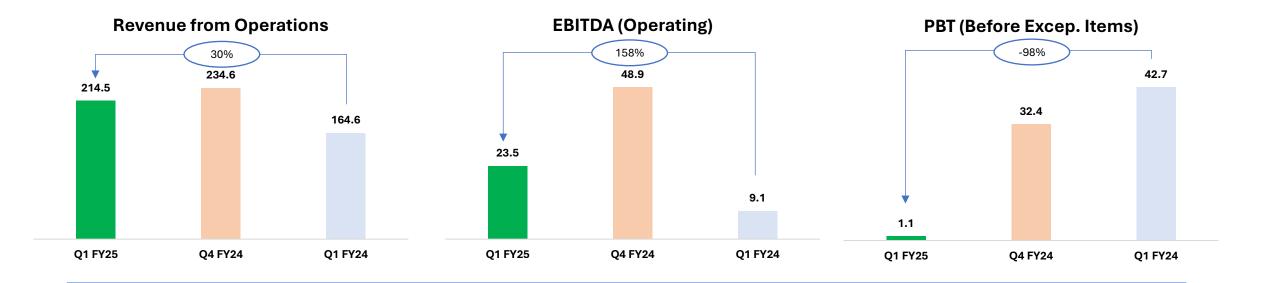

### **Operational**

- Revenue from operations up 30% compared to Q1 FY 24
- Higher Sugar Recovery of 12.47% achieved for the quarter
- Sugar Realization stood at 3864 Rs/Qtl, registering a growth of 6% compared to 3649 Rs/Qtl
- Ethanol Sales registered growth of 36% compared to Q1 FY24

### **Financial**

- Value of Strategic Investments up by 48% Vs Q4 FY24
- Increase in Operating EBITDA by 158% compared to Q1 FY24
- Reduction in Borrowing Costs by 20 bps q-o-q
- Net External Borrowings stood at 2066 Cr

# **Financial Performance: Q1 FY25**

ZIL (Standalone)

- Higher Revenue from Operations on account higher Sugar, Ethanol and Power Sales
- Registered an operating EBITDA growth of 158% compared to Q1 FY24
- Lower PBT (before exceptional items) due to muted income from real estate division