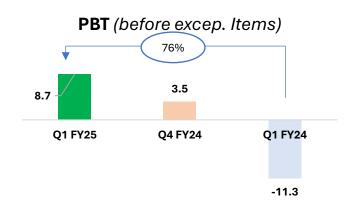

# **Financial Performance: Q1 FY25**

ZIL (Standalone)

- Higher Revenue from Operations on account higher Sugar, Ethanol and Power Sales
- Registered an operating EBITDA growth of 158% compared to Q1 FY24
- Lower PBT (before exceptional items) due to muted income from real estate division