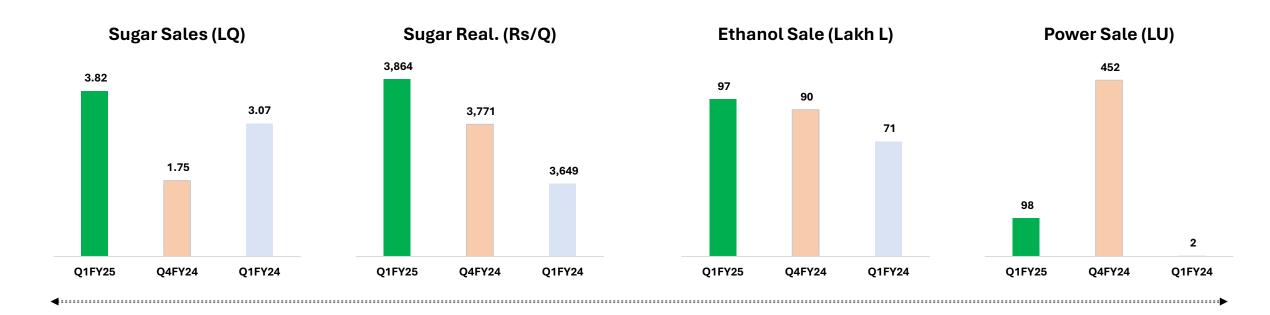

# **Operational Performance: Q1 FY25**

- Higher sugar sales of 3.8 LQ vs 3.1 LQ (Q1 FY24)
- Better realization of sugar prices driven by market
- Higher ethanol sales due to higher production and offtake by OMCs
- Higher power sales compared to Q1 FY24 due to higher generation