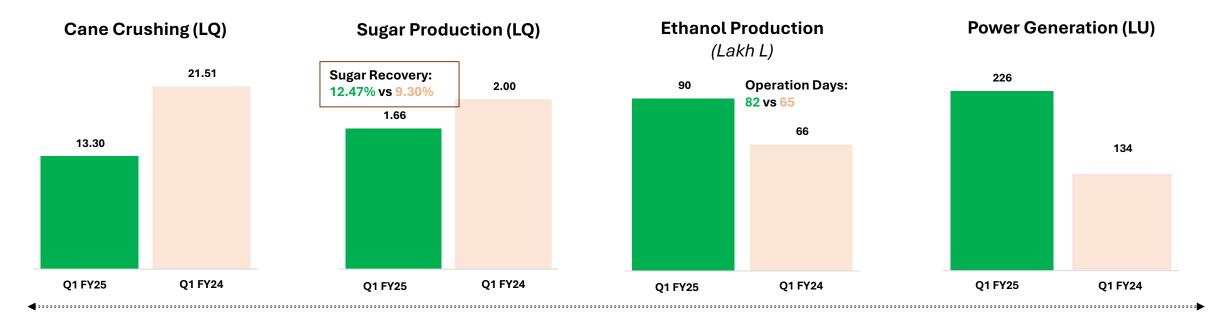

# **Operational Performance: Q1 FY25**

All values In (Cr)

- · Lower cane crushed due to low yield across the state of UP
- Lower cane crushing offset by higher sugar recovery
- Higher ethanol production due to opportunistic purchase of molasses
- Higher power generation on account of higher operating days

# **Operational Performance: Q1 FY25**

- Higher sugar sales of 3.8 LQ vs 3.1 LQ (Q1 FY24)
- Better realization of sugar prices driven by market
- Higher ethanol sales due to higher production and offtake by OMCs
- Higher power sales compared to Q1 FY24 due to higher generation