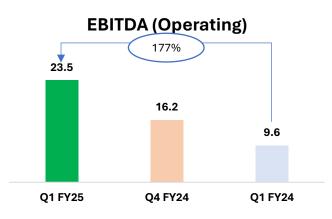

### **Operational**

- Revenue from operations up 30% compared to Q1 FY 24
- Higher Sugar Recovery of 12.47% achieved for the quarter
- Sugar Realization stood at 3864 Rs/Qtl, registering a growth of 6% compared to 3649 Rs/Qtl
- Ethanol Sales registered growth of 36% compared to Q1 FY24

### **Financial**

- Value of Strategic Investments up by 48% Vs Q4 FY24
- Increase in Operating EBITDA by 158% compared to Q1 FY24
- Reduction in Borrowing Costs by 20 bps q-o-q
- Net External Borrowings stood at 2066 Cr

# **Financial Performance: Q1 FY25**

ZIL (Standalone)

- Higher Revenue from Operations on account higher Sugar, Ethanol and Power Sales
- Registered an operating EBITDA growth of 158% compared to Q1 FY24
- Lower PBT (before exceptional items) due to muted income from real estate division

### **ETHANOL**

Ethanol production capacity at 125 KLPD from syrup & molasses

58 Cr
(Q1 FY24)
27% of

Revenue

Q1 FY25 Revenue: 214 Cr | EBITDA: 26.6 Cr | EBITDA Margin: ~12%