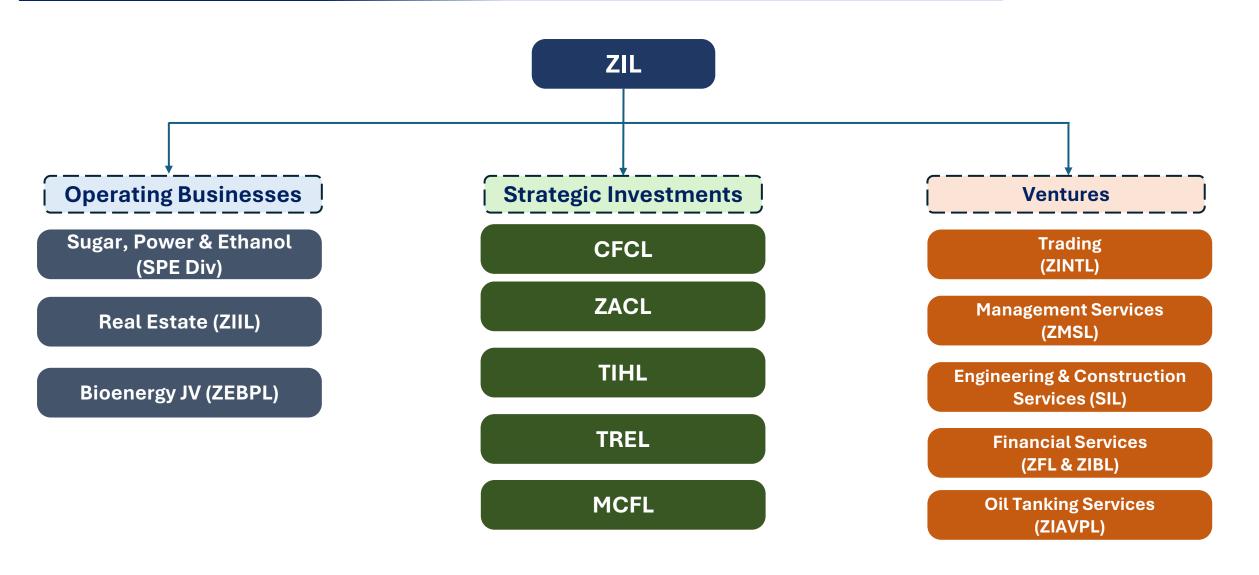

s

# **Operational Performance: Q1 FY25**



- Higher sugar sales of 3.8 LQ vs 3.1 LQ (Q1 FY24)
- Better realization of sugar prices driven by market
- Higher ethanol sales due to higher production and offtake by OMCs
- Higher power sales compared to Q1 FY24 due to higher generation

# **Financial Performance: Q1 FY25**

All values In (Cr)

#### **SPE Division**







#### **REI Division**







Revenue from real estate division is muted due to delay in land monetization

# **Financial Performance: Q1 FY25**

ZIL (Standalone)



- Higher Revenue from Operations on account higher Sugar, Ethanol and Power Sales
- Registered an operating EBITDA growth of 158% compared to Q1 FY24
- Lower PBT (before exceptional items) due to muted income from real estate division



### **ZIL Structure**







### 10,000 TCD Integrated Sugar Power Ethanol (SPE) plant at Lakhimpur



### **SUGAR**

Capacity of Cane crushing at 10,000 TCD

152 Cr
(Q1 FY25)
71% of Revenue

#### **POWER**

Capacity of 40 MWH to meet the in-house requirements and export (22 MW)

4 Cr
(Q1 FY25)
2% of
Revenue

### **ETHANOL**

Ethanol production capacity at 125 KLPD from syrup & molasses

58 Cr
(Q1 FY24)
27% of

Revenue

Q1 FY25 Revenue: 214 Cr | EBITDA: 26.6 Cr | EBITDA Margin: ~12%

### **Outlook for SPE Division**



### **Favorable Govt. Policy**

- Aggressive ethanol blending targets for OMCs, 20% by 2025
- Enabling utilization of syrup for production of ethanol
- Upward revision in prices of syrup & molasses-based ethanol

#### **Revenue Drivers**

- Higher realization for sugar prices
- Established brand of