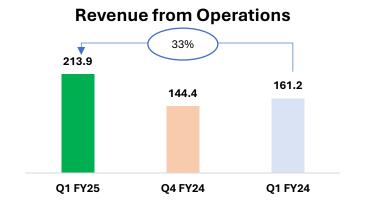

### **Operational**

- Revenue from operations up 30% compared to Q1 FY 24
- Higher Sugar Recovery of 12.47% achieved for the quarter
- Sugar Realization stood at 3864 Rs/Qtl, registering a growth of 6% compared to 3649 Rs/Qtl
- Ethanol Sales registered growth of 36% compared to Q1 FY24

# **Financial Performance: Q1 FY25**

ZIL (Standalone)

- Higher Revenue from Operations on account higher Sugar, Ethanol and Power Sales
- Registered an operating EBITDA growth of 158% compared to Q1 FY24
- Lower PBT (before exceptional items) due to muted income from real estate division

### **ETHANOL**

Ethanol production capacity at 125 KLPD from syrup & molasses

58 Cr
(Q1 FY24)
27% of

Revenue

Q1 FY25 Revenue: 214 Cr | EBITDA: 26.6 Cr | EBITDA Margin: ~12%