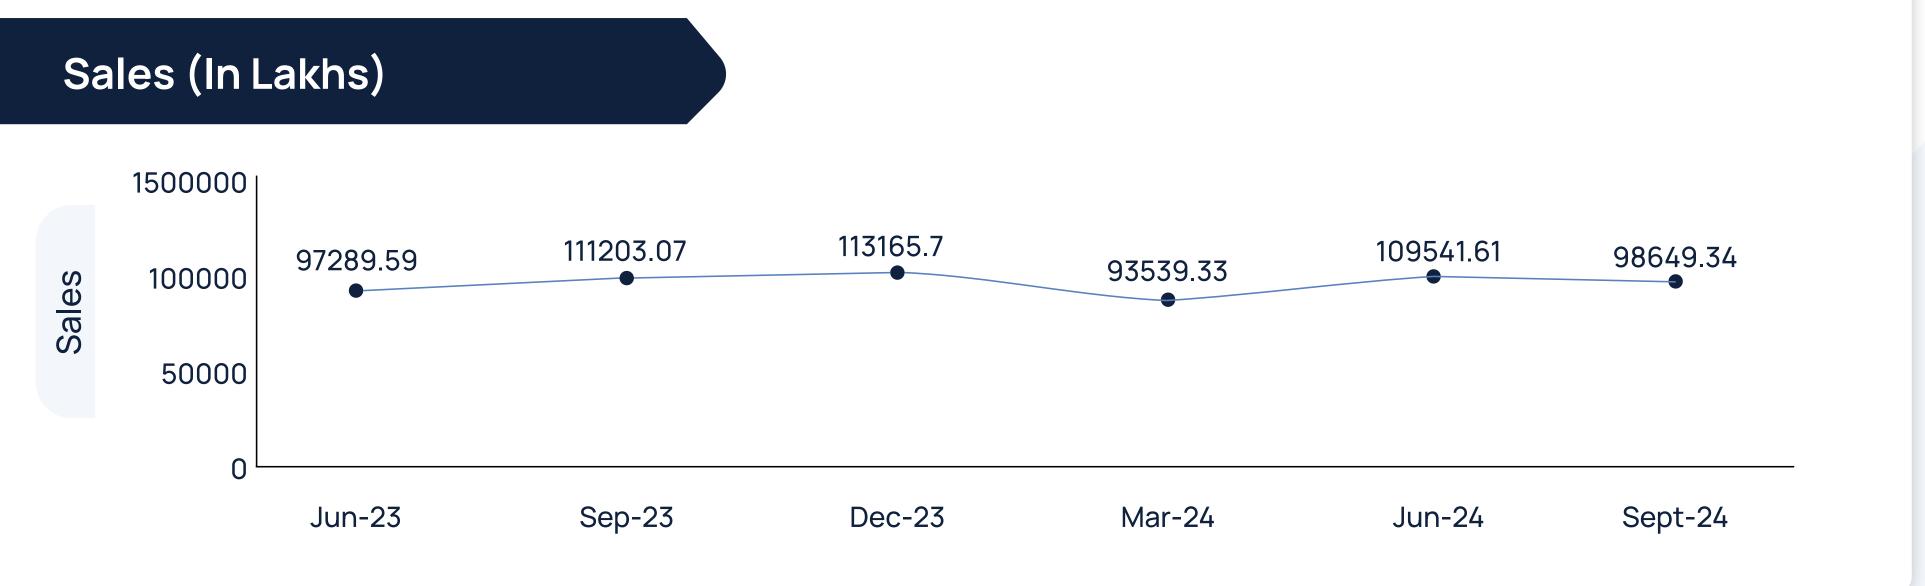

#### **Financial Performance**

| Performance indicators                                           | 3 months ended<br>Sept 30, 2024 | 3 months ended<br>Sept 30, 2023 | Year to date figures<br>for the current<br>period ended<br>30.09.2024 | Year to date<br>figures for the<br>previous period<br>ended 30.09.2023 | Year ended<br>31.03.2024 |
|------------------------------------------------------------------|---------------------------------|---------------------------------|-----------------------------------------------------------------------|------------------------------------------------------------------------|--------------------------|
| Total Revenue                                                    | 98,888.79                       | 1,11,394.94                     | 2,08,697.18                                                           | 2,08,884.24                                                            | 4,15,986.43              |
| Net profit for the period<br>before exceptional items<br>and tax | 382.53                          | 507.48                          | 975.99                                                                | 741.06                                                                 | 1,820.32                 |
| Net profit for the period                                        | 296.53                          | 381.85                          | 731.99                                                                | 555.43                                                                 | 1,305.83                 |

#### (in lakhs)