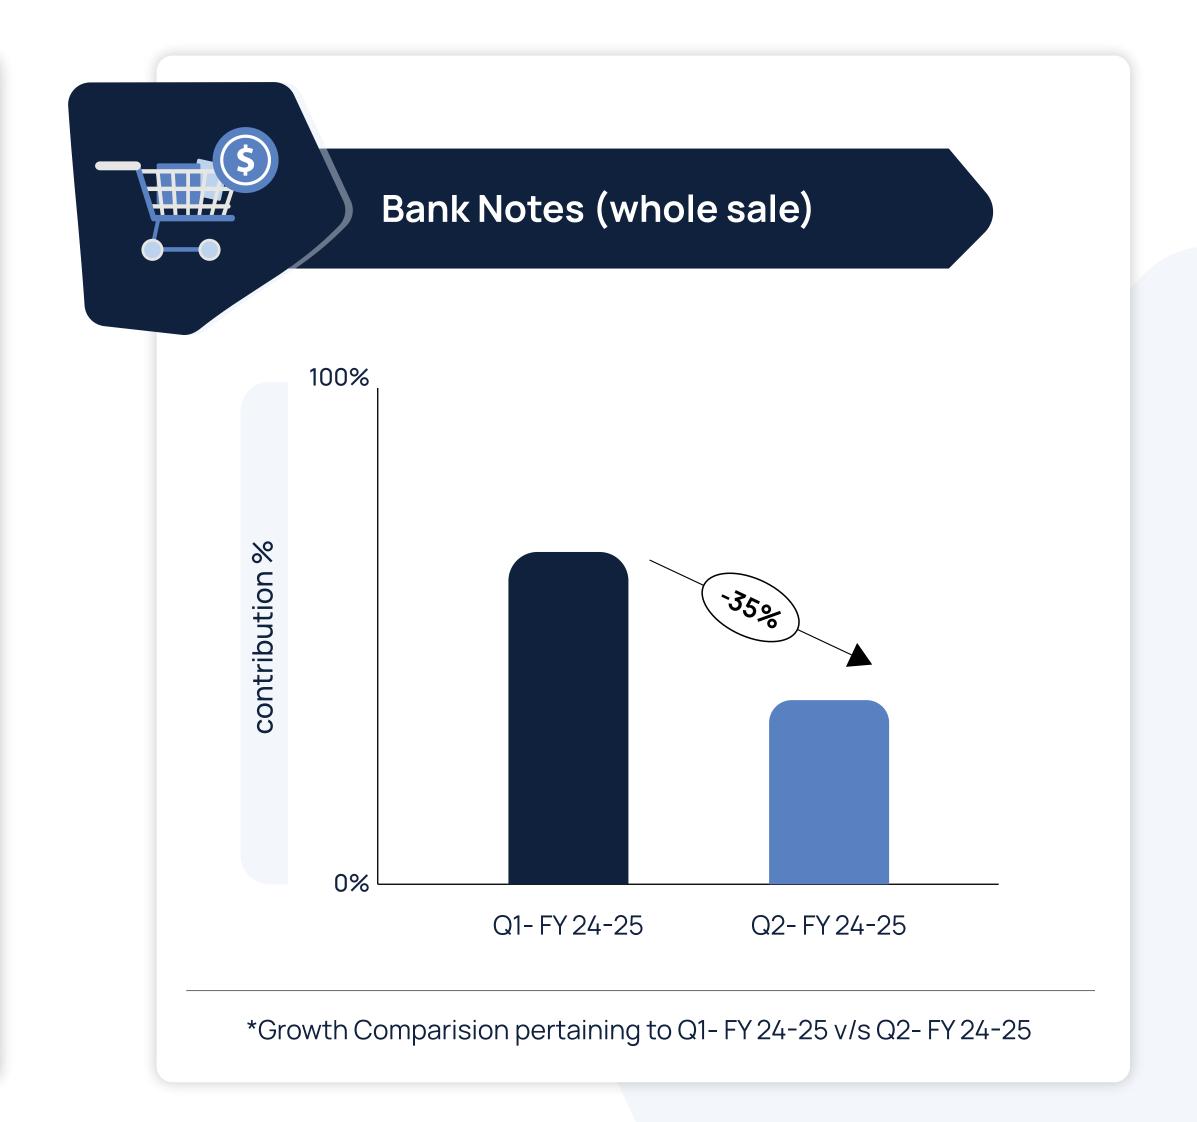

| 4,15,986.43              |
| Net profit for the period<br>before exceptional items<br>and tax | 382.53                          | 507.48                          | 975.99                                                                | 741.06                                                                 | 1,820.32                 |
| Net profit for the period                                        | 296.53                          | 381.85                          | 731.99                                                                | 555.43                                                                 | 1,305.83                 |

## Prithvi Exchange® 🛃

#### (in lakhs)







#### Prithvi Exchange® 🛃









#### Prithvi Exchange® 🔜







| <b>_</b> |                |      |        |
|----------|----------------|------|--------|
|          |                |      | GTO Ca |
|          |                | 100% |        |
|          | contribution % |      |        |
|          |                | 0%   | Q1     |



## Prithvi Exchange® 🗾









#### Prithvi Exchange® 📈













# Get in touch with us



## 95000 06186



www.prithvifx.com



secy@prithvifx.com

## Join the Bandwagon at Prithvi Exchange!



Prithvi Exchange® 🗾



# **Thank You!**