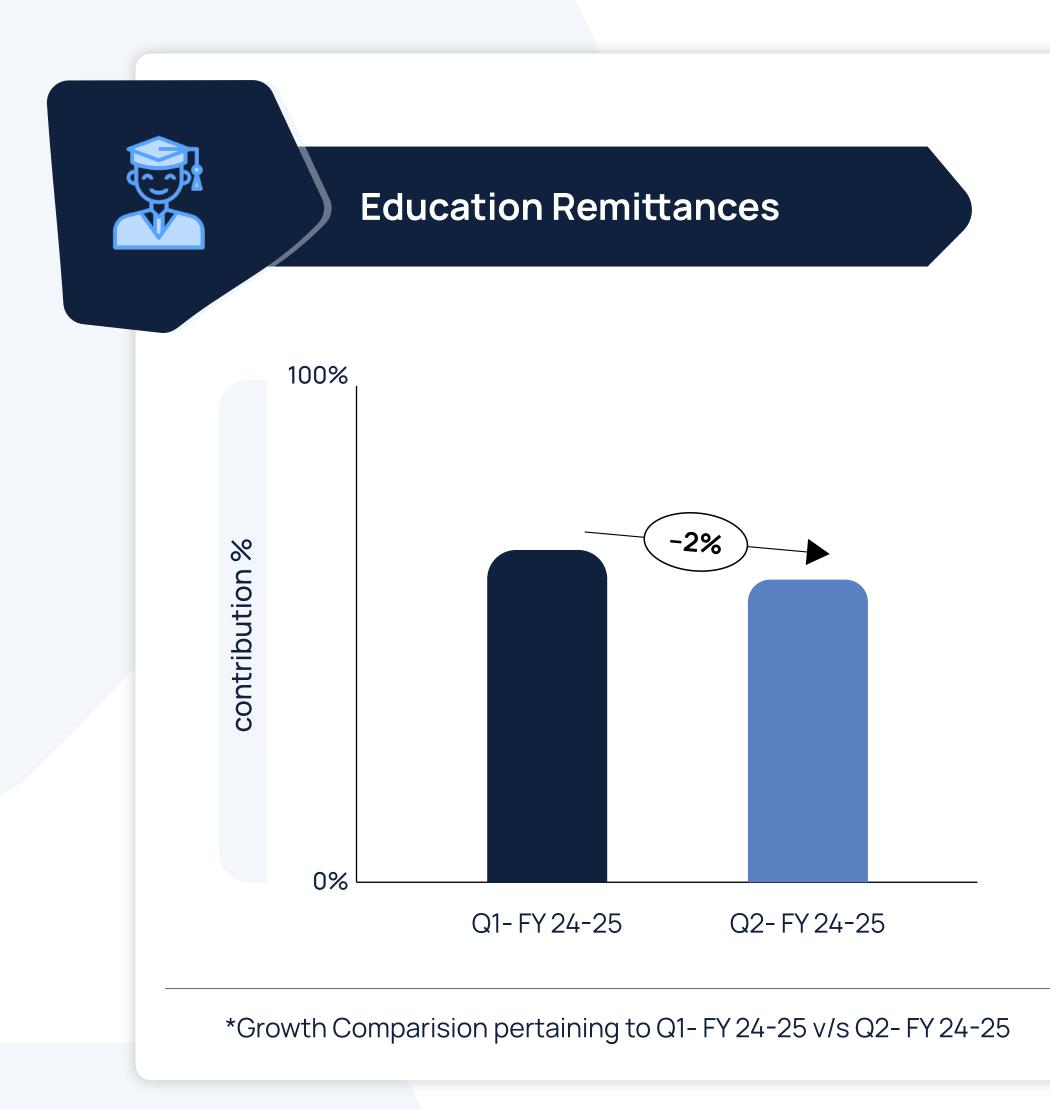

| 2,08,884.24                                                            | 4,15,986.43              |
| Net profit for the period<br>before exceptional items<br>and tax | 382.53                          | 507.48                          | 975.99                                                                | 741.06                                                                 | 1,820.32                 |
| Net profit for the period                                        | 296.53                          | 381.85                          | 731.99                                                                | 555.43                                                                 | 1,305.83                 |

## Prithvi Exchange® 🛃

#### (in lakhs)







#### Prithvi Exchange® 🛃









#### Prithvi Exchange® 🔜







| <b>_</b> |                |      |        |
|----------|----------------|------|--------|
|          |                |      | GTO Ca |
|          |                | 100% |        |
|          | contribution % |      |        |
|          |                | 0%   | Q1     |



## Prithvi Exchange® 🗾









#### Prithvi Exchange® 📈













# Get in touch with us



## 95000 06186



www.prithvifx.com



secy@prithvifx.com

## Join the Bandwagon at Prithvi Exchange!



Prithvi Exchange® 🗾



# **Thank You!**