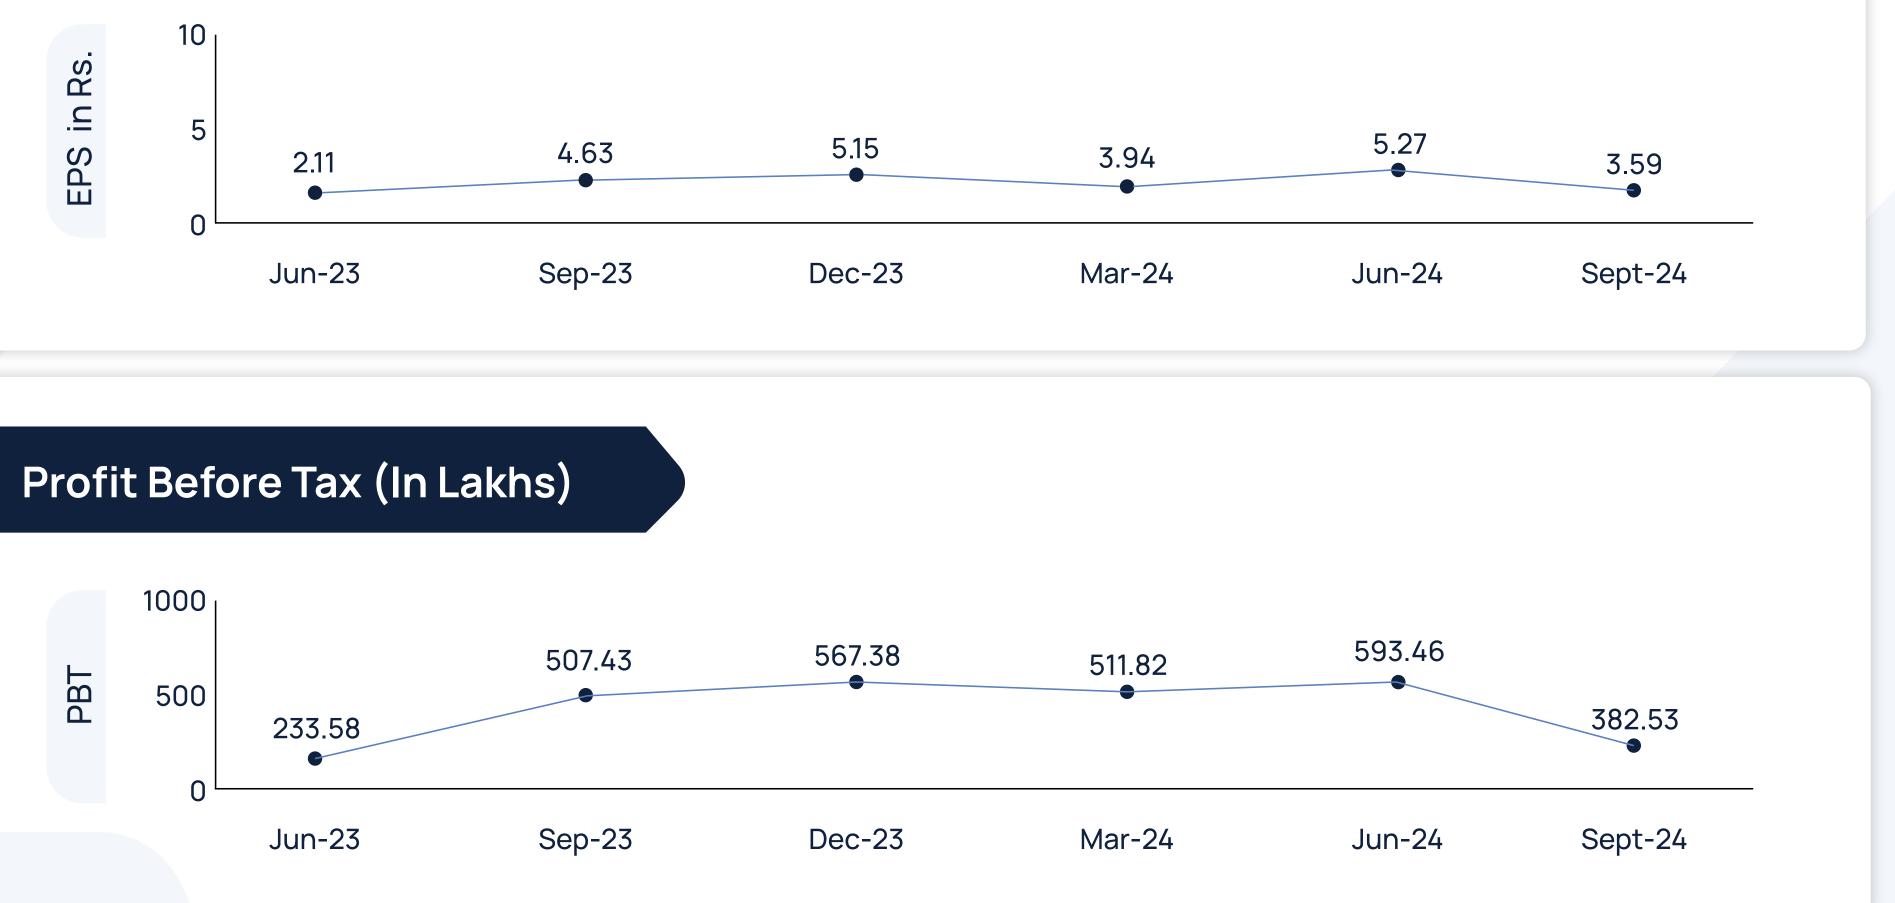

#### **Financial Performance**

| Performance indicators                                           | 3 months ended<br>Sept 30, 2024 | 3 months ended<br>Sept 30, 2023 | Year to date figures<br>for the current<br>period ended<br>30.09.2024 | Year to date<br>figures for the<br>previous period<br>ended 30.09.2023 | Year ended<br>31.03.2024 |
|------------------------------------------------------------------|---------------------------------|---------------------------------|-----------------------------------------------------------------------|------------------------------------------------------------------------|--------------------------|
| Total Revenue                                                    | 98,888.79                       | 1,11,394.94                     | 2,08,697.18                                                           | 2,08,884.24                                                            | 4,15,986.43              |
| Net profit for the period<br>before exceptional items<br>and tax | 382.53                          | 507.48                          | 975.99                                                                | 741.06                                                                 | 1,820.32                 |
| Net profit for the period                                        | 296.53                          | 381.85                          | 731.99                                                                | 555.43                                                                 | 1,305.83                 |

#### (in lakhs)