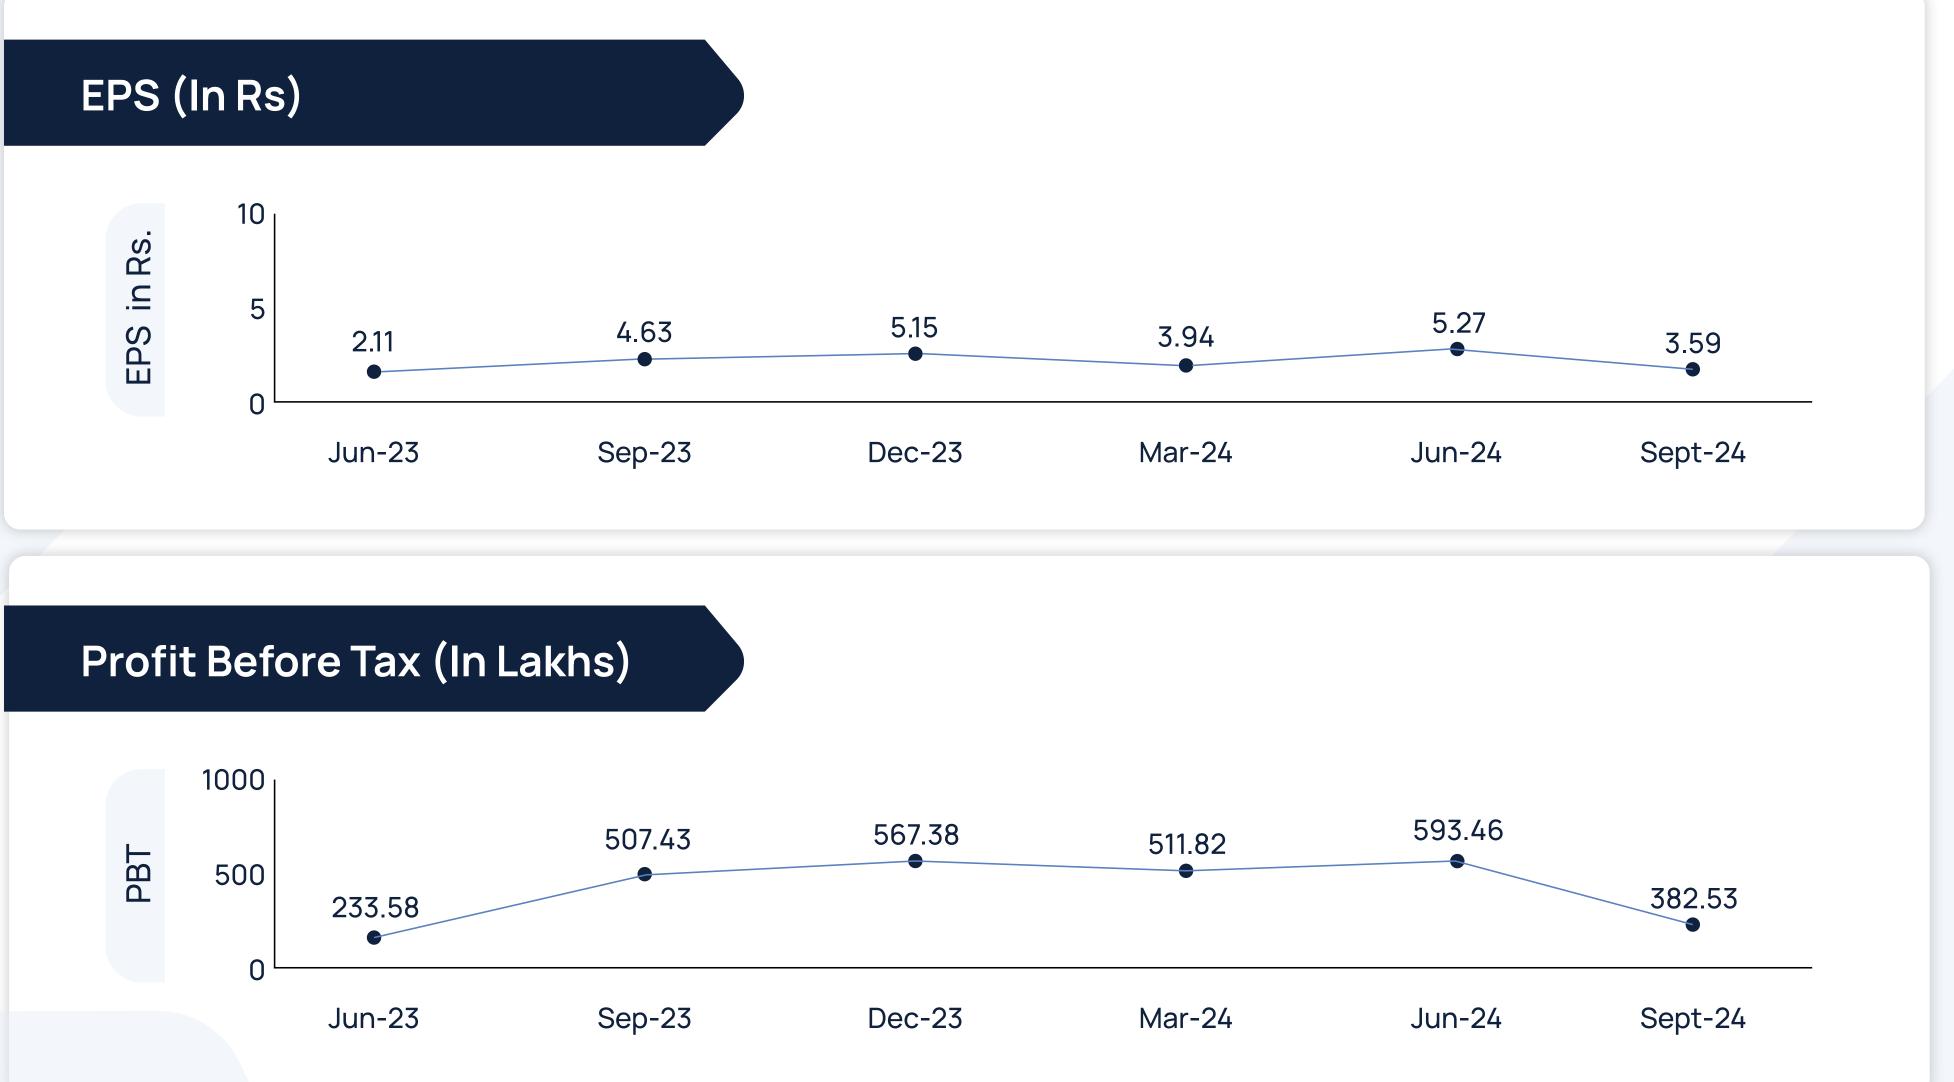

#### **Financial Performance**

| Performance indicators                                           | 3 months ended<br>Sept 30, 2024 | 3 months ended<br>Sept 30, 2023 | Year to date figures<br>for the current<br>period ended<br>30.09.2024 | Year to date<br>figures for the<br>previous period<br>ended 30.09.2023 | Year ended<br>31.03.2024 |
|------------------------------------------------------------------|---------------------------------|---------------------------------|-----------------------------------------------------------------------|------------------------------------------------------------------------|--------------------------|
| Total Revenue                                                    | 98,888.79                       | 1,11,394.94                     | 2,08,697.18                                                           | 2,08,884.24                                                            | 4,15,986.43              |
| Net profit for the period<br>before exceptional items<br>and tax | 382.53                          | 507.48                          | 975.99                                                                | 741.06                                                                 | 1,820.32                 |
| Net profit for the period                                        | 296.53                          | 381.85                          | 731.99                                                                | 555.43                                                                 | 1,305.83                 |

#### (in lakhs)