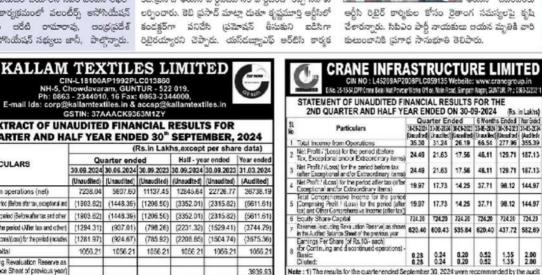

SALE NOTICE FOR THE SALE OF IMMOVABLE PROPERTY

| 1 |                                                                                                                                            | - |
|---|--------------------------------------------------------------------------------------------------------------------------------------------|---|
| Q | KALLAM TEXTILES LIMITED<br>CIN-L 18100AP1902PLC013860<br>NH-5, Chowdavaram, GUNTUR - 522 019.<br>Ph. 0853 - 2344010, 16 Fax: 0643-2344000, | 6 |
|   | E-mail lds: corp@kallamtextiles.in & accsp@kallamtextiles.in<br>GSTIN: 37AAACK9363M1ZY                                                     |   |
| E | <b>EXTRACT OF UNAUDITED FINANCIAL RESULTS FOR</b>                                                                                          | 1 |

THE QUARTER AND HALF YEAR ENDED 30" SEPTEMBER, 2024 (Rs.in Lakhs, except per share data) (Rs.in Lakhs, except per share data) Quarter ended Half - year ended Year ende 30 09 2024 30 06 2024 30 09 2023 30 09 2024 30 09 2023 31 03 202 PARTICULARS 
 Distribution
 Distribution< 3939.9 ansate EP3 where we have a second sec nga Per Share (EPS) (of 2- ee (1.51) (1.51) d format of (4.23) (4.23) (7.05 (2.90 issic & Diluted EPS after exit te: The above mention

For Kallam Textiles Lim Sdi- P. Venkateswara Re (Managing Director Place : Chowdavaram Date : 12-11-2024