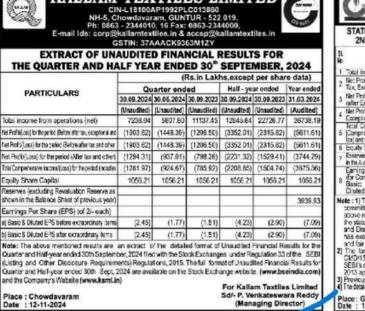

SALE NOTICE FOR THE SALE OF IMMOVABLE PROPERTY

| 1 |                                                                                                                                            | - |
|---|--------------------------------------------------------------------------------------------------------------------------------------------|---|
| Q | KALLAM TEXTILES LIMITED<br>CIN-L 18100AP1902PLC013860<br>NH-5, Chowdavaram, GUNTUR - 522 019.<br>Ph. 0853 - 2344010, 16 Fax: 0643-2344000, | 6 |
|   | E-mail lds: corp@kallamtextiles.in & accsp@kallamtextiles.in<br>GSTIN: 37AAACK9363M1ZY                                                     |   |
| E | <b>EXTRACT OF UNAUDITED FINANCIAL RESULTS FOR</b>                                                                                          | 1 |

THE QUARTER AND HALF YEAR ENDED 30" SEPTEMBER, 2024 (Rs.in Lakhs, except per share data) (Rs.in Lakhs, except per share data) Quarter ended Half - year ended Year ende 30 09 2024 30 06 2024 30 09 2023 30 09 2024 30 09 2023 31 03 202 PARTICULARS 
 Distribution
 Distribution< 3939.9 ansate EP3 where we have a second sec nga Per Share (EPS) (of 2- ee (1.51) (1.51) d format of (4.23) (4.23) (7.05 (2.90 issic & Diluted EPS after exit te: The above mention

For Kallam Textiles Lim Sdi- P. Venkateswara Re (Managing Director Place : Chowdavaram Date : 12-11-2024