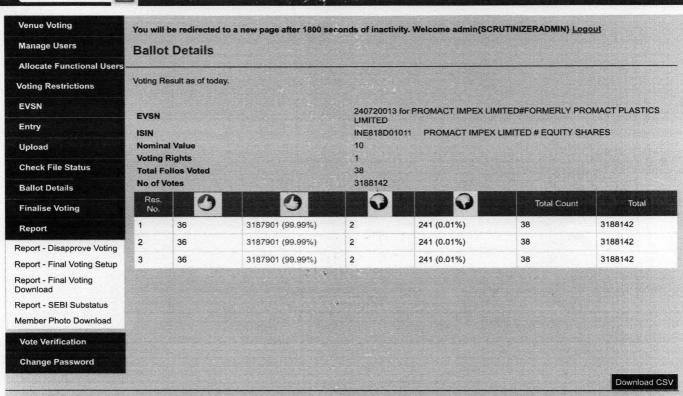

The voting results on E-voting prior to and during the AGM on the following resolutions are as under:

| Item<br>No. | Brief description of the resolution                                                                                                                                                     | Type of<br>Resolution | No. of<br>Shares in<br>favour<br>(Assent) &<br>(%) | No. of Share<br>Against<br>(Dissent) &<br>(%) |
|-------------|-----------------------------------------------------------------------------------------------------------------------------------------------------------------------------------------|-----------------------|----------------------------------------------------|-----------------------------------------------|
| 1           | Adoption of the Audited Financial Statements of the Company for the financial year ended 31st March, 2024, the reports of the Board of Directors and Auditors thereon                   | Ordinary              | 31,87,901<br>(99.99%)                              | 241<br>(0.01%)                                |
| 2           | for Re-Appointment of Mr. Ankit J. Patel (DIN: 02351167), who is liable to retire by rotation and being eligible, offers himself for re-appointment                                     | Ordinary              | 31,87,901<br>(99.99%)                              | 241<br>(0.01%)                                |
| 3           | Appointment of Mr. Krunalkumar P. Patel (DIN:10653840) as an Independent Director of the Company for a term of 5 (five) consecutive years from 1st September, 2024 to 31st August, 2029 | Special               | 31,87,901<br>(99.99%)                              | 241<br>(0.01%)                                |

## Summary of Remote E-voting & E-voting during 40th Annual General Meeing held on 09-09-2024 (Monday)

| Date of AGM                                                                       | 09-09-2024     |  |
|-----------------------------------------------------------------------------------|----------------|--|
| Total Number of Shareholders on Cut-Off Date [i.e. 02-09-2024 for Remot e-voting] | 3610           |  |
| No. of Shareholders Present in the meeting either in person or through Proxy      | Not Applicable |  |
| Promoter & Promoter Group                                                         | Not Applicable |  |
| Public                                                                            | Not Applicable |  |
| No. of Shareholder attended the meeting through VC / OAVM                         | 26             |  |
| Promoter & Promoter Group                                                         | 8              |  |
| Public                                                                            | 18             |  |