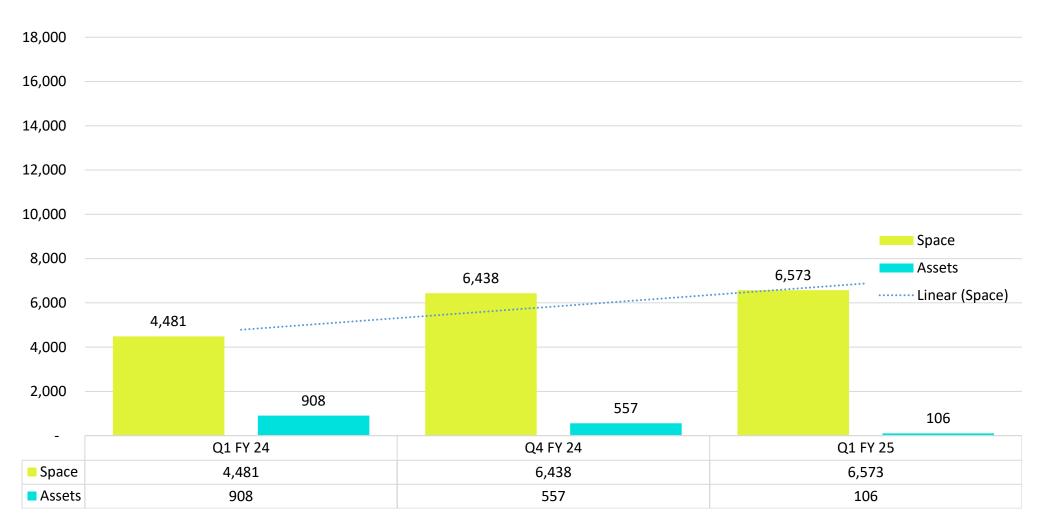

#### EFC (I) Ltd – Consolidated Financials (In Lacs) Rental Income Break-up – Space vs Assets