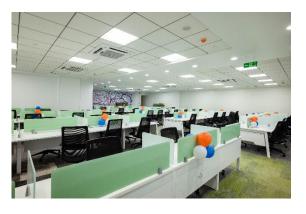

#### **Managed Office Business:**

- > Capacity Enhancement: Increment in leasehold area by 300,000 sq. ft., 7,000+ seats, 7 centers across 4 existing cities
- Property Acquisition: Acquired about 80,000+ sq. ft. of prime Property in Pune for developing and leasing out under Managed Office Business Model (Potential to generate annual revenue of Rs. 14.40 crores)