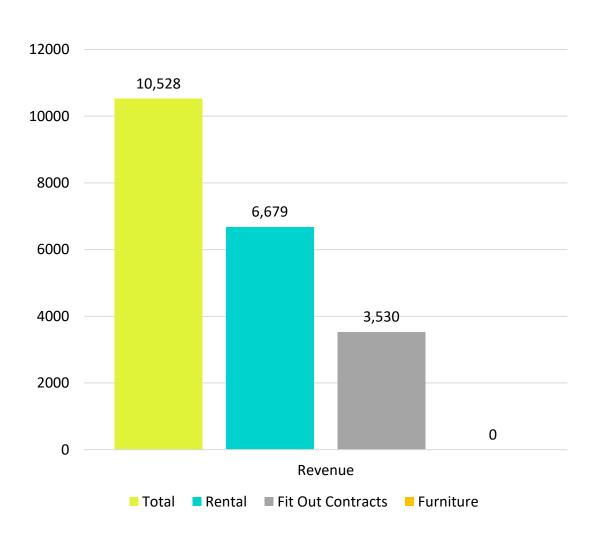

# EFC (I) Ltd – Consolidated Financials (In Lacs) Segment-wise Revenue for Q1 FY 25