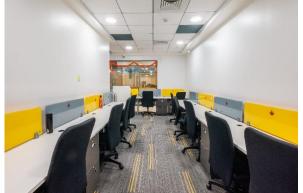

### **Managed Office Business - Snapshot**

7 Cities

2.25 million +\* AUM in sq. ft.

57
Sites under Management

25,000 to 30,000 Avg Sq. Ft. per Site

47,000\*
Seating Capacities

6,250 Avg Rent per Seat

40:1 Sq. Ft. to Seat Ratio

3 YEARS Avg Lease Period

3 TO 5 YEARS Large Enterprise Lease Period

5 YEARS (plus)
Landlord Lease Period

40:100 Rentals Paid to Received

25:100 EBITDA to Rentals

<sup>\*\*</sup> data as on 30<sup>th</sup> June 2024