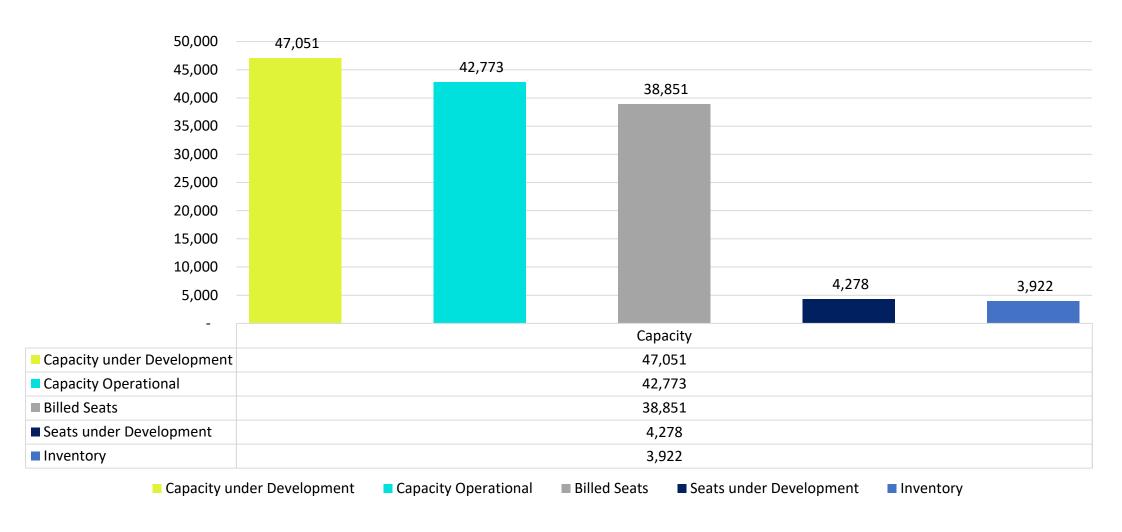

#### EFC (I) Ltd – Total as on 30.06.2025 (Q1 – FY 25) Capacity vs Billed Seats vs Inventory