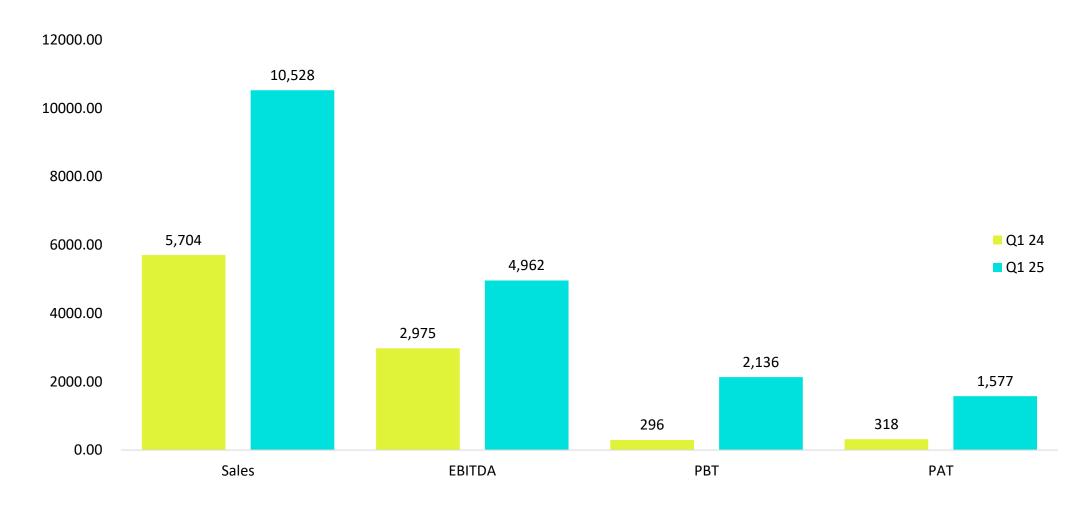

g:















- ➤ Contracts under negotiation over Rs. 100 crores
- Successfully completed 1,00,000 Sq. Ft. Project for Coforge in 62 days











## Q1 FY2025 – EFC(I) Key Updates

#### Furniture Manufacturing Business

- Obtained Regulatory Permissions to establish the manufacturing facility at Fursungi, Haveli Taluka, Pune
- Set up the Manufacturing Facility with Office Infrastructure for Operation and Management of Factory Premise
- Total Workforce of 200+
- Plant & Machineries installed to achieve highest level of operational efficiencies











- Production trials to commence by Aug' 2024
- Commercial Production to start by Sept'2024



EFC (I) Ltd Consolidated Financials for Quarter 1 -FY 2025







# EFC (I) Ltd – Consolidated Financials (In Lacs) Q1 FY 24 vs Q1 FY 25







# EFC (I) Ltd – Consolidated Financials (In Lacs) Segment-wise Revenue for Q1 FY 25







#### EFC (I) Ltd – Consolidated Financials (In Lacs) Rental Income Break-up – Space vs Assets





#### EFC (I) Ltd – Total as on 30.06.2025 (Q1 – FY 25) Capacity vs Billed Seats vs Inventory





#### EFC (I) Ltd – (Consolidated) – In Lacs / Nos Quarter on Quarter FY 24 to FY 25























































































#### **Business Verticals**



Leasing of Space and Assets



Interior Design and Interior Fit-Outs



Manufacturing/Trading of Furniture





#### New Sites Sprint Antaaya Baner

















#### New Sites Sprint Kharadi



















#### New Sites Sprint Almonte Kharadi



















#### New Sites Sprint Hyderabad