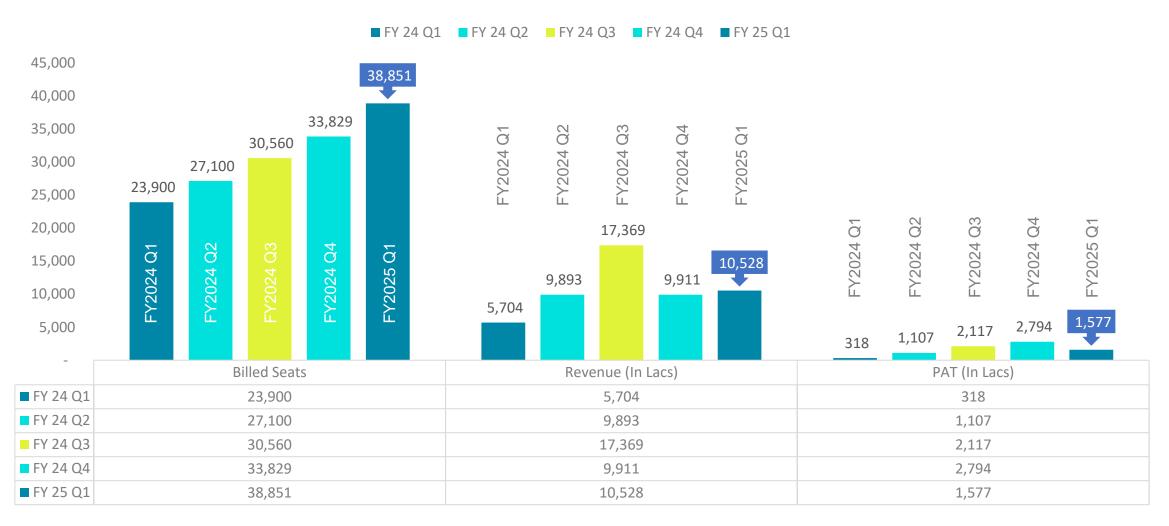

#### EFC (I) Ltd – (Consolidated) – In Lacs / Nos Quarter on Quarter FY 24 to FY 25