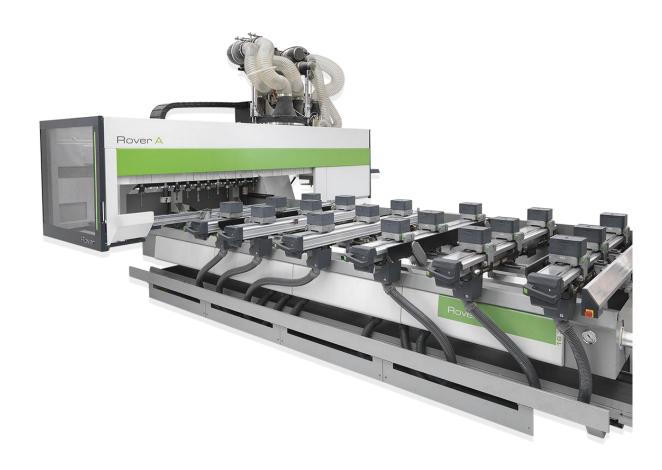

# Manufacturing Facility

- Facility over 3 acres of Land along with Customer
   Experience centre
- State of the art latest machinery & QC Lab.
- Subdivided into 5 Manufacturing Shop Floors
- Total Workforce of 200+

# Machinery

## Machinery