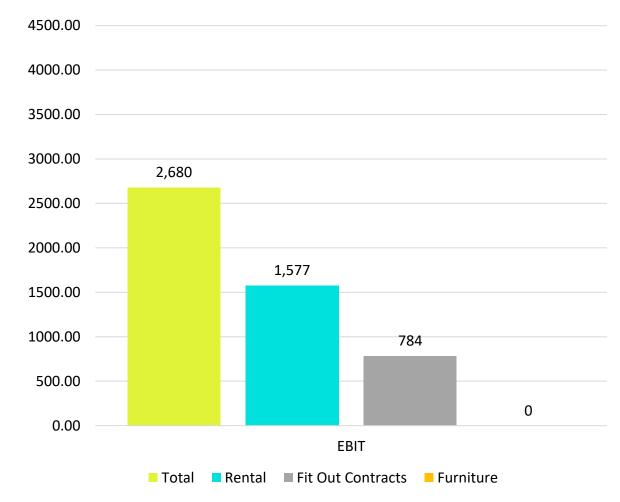

# EFC (I) Ltd – Consolidated Financials (In Lacs) Segment-wise Revenue for Q1 FY 25