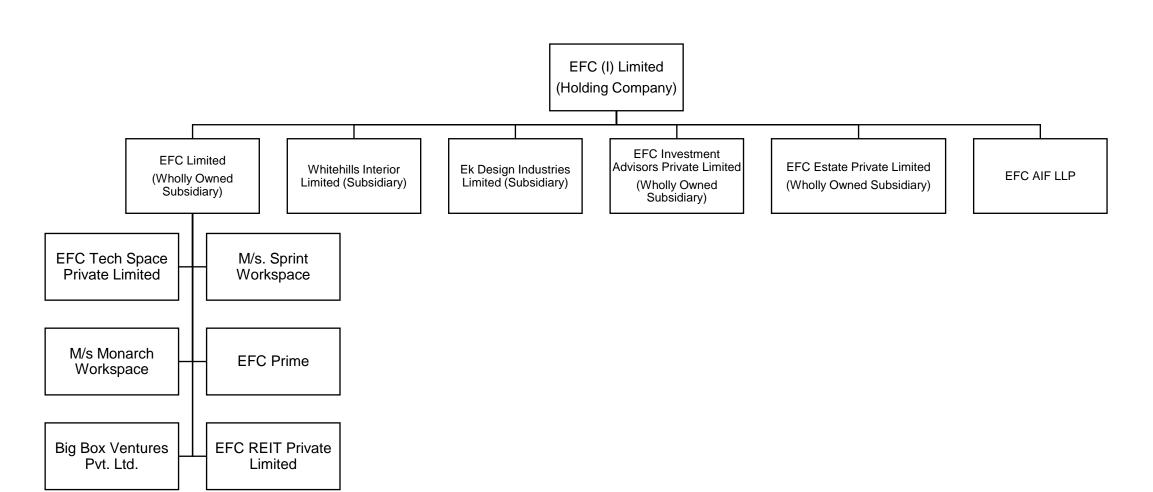

August 16, 2024

To BSE Limited Phiroze Jeejeebhoy Towers, Dalal Street, Mumbai- 400 001 Scrip Code: 512008

**Sub.: Investor Presentation.** 

Dear Sir/Ma'am,

Pursuant to Regulation 30 of the SEBI (Listing Obligations and Disclosure Requirements) Regulations, 2015, we are enclosing herewith the Investor Presentation on Q1 of FY 2024-25.

Kindly take the above information on record.

Thanking You,

For EFC (I) Limited

Aman Gupta Company Secretary

Encl: As above



**EFC (I) Limited** 

Presentation
Quarter 1 of FY 2025

ENTERPRISE FACILITATION CENTRE







# **EFC (I) Limited - Share Holding Structure**





# REAL ESTATE — AS A SERVICE—





#### **REAL ESTATE**

We proudly provide customized managed workspace solutions tailored to the specific needs of enterprises. Our fully serviced, aesthetically pleasing, and tech-enabled offices offer employees daily life and aspirational amenities.



#### **INTERIOR**

We go beyond aesthetics to create a soft touch of rich and classy interiors that justify your company's unique brand identity and culture.



#### **FURNITURE**

We excel in large-scale execution with precision and attention to detail, handling solid wood work, Metal work and designs. We are becoming pioneers in residential furniture and commercial office furniture.



## **Creating Synergies**

Innovative and cohesive solutions which adapt to evolving needs of the real estate eco-sy