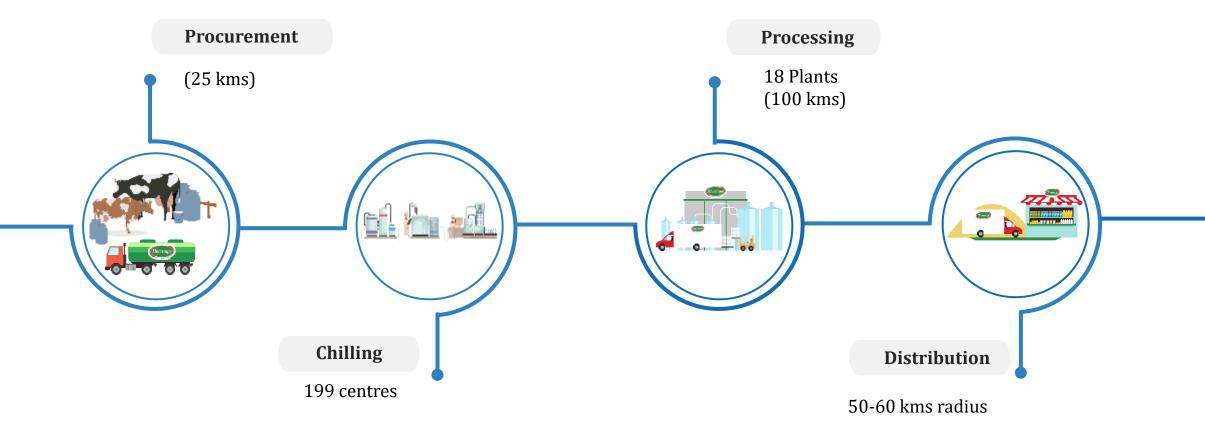

### From Dairy to Your Door: The Journey of Milk

### This reduces distance traveled by milk and maintains freshness