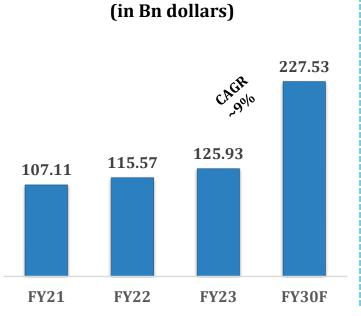

# **India's Dairy Industry: Poised for Significant Growth**

**Indian Dairy market size** 

- India the largest milk producer by contributing 23% of global milk production
- Huge availability of milk in the country boosts the production of value-added and processed products.
- Government impetus National Action Plan for Dairy Development (NAPD), National Programme for Dairy Development (NPDD), Interest Subvention on Working Capital Loans for Dairy Sector.
- ~40% of milk sales are handled by the organized sector, while 60% is managed by the unorganized sector.
- In contrast, developed nations process around 90% of surplus milk through the organized sector.