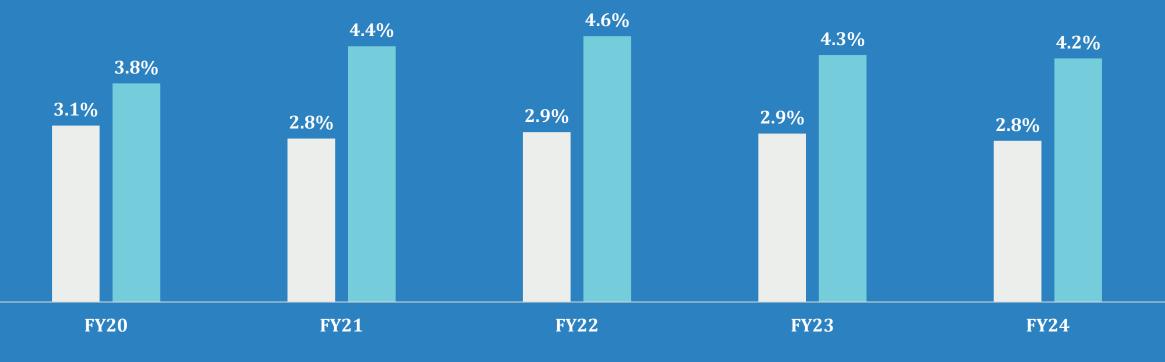

### **Focused on Logistics Efficiencies**

### Freight spends as a % of Revenue

■ Heritage Foods Ltd. ■ Average Dairy Industry

Management aims to reduce operational costs further via operational efficiencies, lower freight and other costs