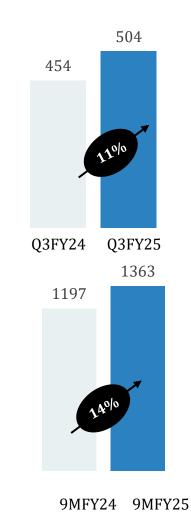

# Q3 & 9MFY25 Consolidated Financial Performance

(Rs. In Mn.)

80%

PBT

9MFY24 9MFY25

9MFY24 9MFY25 5

# Q3 & 9MFY25 Consolidated Financial Performance

(Rs. In Mn.)

Q3FY25

9MFY25

**Milk Revenue** 

**VAP Revenue** 

Q3FY24 Q3FY25

Heritage MEALTH AND HATPINESS Others

# **Quarterly Consolidated Financial Performance**

| Particulars (INR Mn)                                   | Q3FY25 | Q3FY24 | Y-o-Y (%) | 9MFY25 | 9MFY24 | Y-o-Y (%) |
|--------------------------------------------------------|--------|--------|-----------|--------|--------|-----------|
| Operating Income                                       | 10,339 | 9,411  | 10%       | 30,861 | 28,433 | 9%        |
| Expenses                                               | 9,599  | 8,891  | 8%        | 28,350 | 27,040 | 5%        |
| EBITDA                                                 | 741    | 520    | 43%       | 2,511  | 1,393  | 80%       |
| EBITDA Margins (%)                                     | 7.2%   | 5.5%   | 164 bps   | 8.6%   | 4.9%   | 373 bps   |
| Depreciation                                           | 178    | 155    | 14%       | 517    | 452    | 15%       |
| Finance Cost                                           | 40     | 18     | 123%      | 112    | 64     | 75%       |
| Other Income                                           | 83     | 30     | 177%      | 213    | 74     | 187%      |
| Share of Profit/(Loss) of an associate & Joint Venture | (18)   | (16)   | 14%       | (54)   | (49)   | 10%       |
| Profit Before Tax                                      | 588    | 361    | 63%       | 2,041  | 903    | 126%      |
| Tax                                                    | 158    | 92     | 72%       | 540    | 242    | 123%      |
| Profit After Tax                                       | 431    | 269    | 60%       | 1,501  | 661    | 127%      |
| PAT Margins (%)                                        | 4.2%   | 2.9%   | 131 bps   | 4.9%   | 2.3%   | 254 bps   |
| Other Comprehensive Income                             | (3)    | (1)    | 263%      | (8)    | (2)    | 266%      |
| Total Comprehensive Income                             | 428    | 268    | 59%       | 1,493  | 658    | 127%      |
| EPS Diluted (INR)                                      | 4.6    | 2.9    | 60%       | 16     | 7.1    | 127%      |