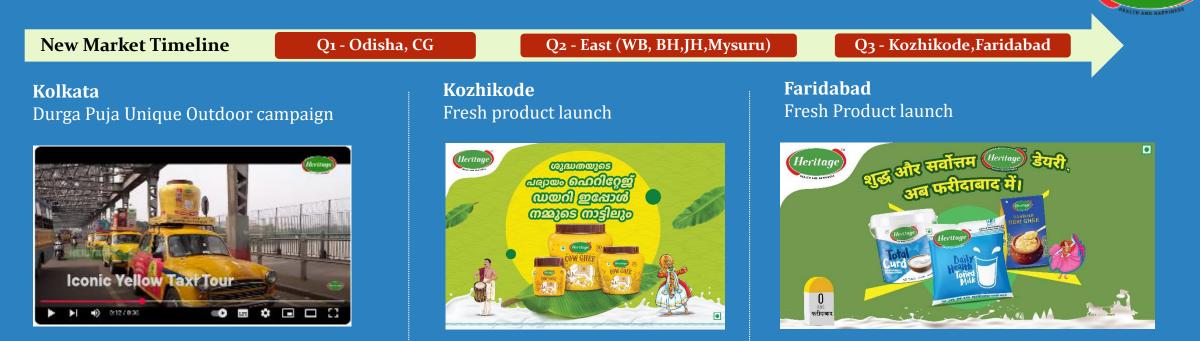

## Q3 Creating brand awareness in Newly opened markets

### **Newly opened Markets –** Strengthen presence in east and Mysuru through festival activations

Durga Puja Pandal in Bhubaneswar, Kolkata

Bali Yatra Cuttack

Mysuru Dussehra