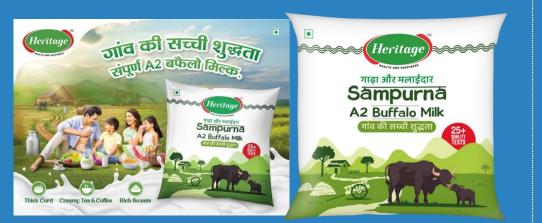

### Q3 Building milk: through differentiated proposition

### Karnataka

Special Gold milk to spruce up the portfolio

**Maharashtra** 

Sampurna A2 Buffalo Milk to enhance FCM segment presence

premium

players