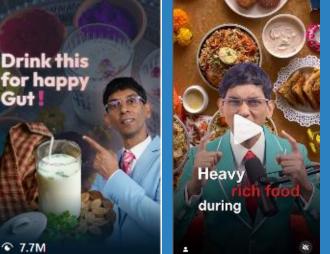

### Q3 Building VAP: Probiotic Buttermilk as home consumption drink

Heritage x Ryan Fernando – Top health influencers to drive a strong WoM and establishing the proposition

### **Ryan Fernando**

One of India's most loved nutritionist

# 70% of the immune system is linked to the GUT. When the GUT is imbalanced it affects Digestion, Skin, Mood and Immunity

Probiotics are the good bacteria that help restore the balance and when fibrous food is added these bacteria grow and keep your GUT healthy

- While curd and yogurt have Probiotics, buttermilk is another great source
- Buttermilk, a natural probiotic, is packed with good bacteria that support digestion, reduce bloating, and enhance nutrient absorption
- A healthy gut is the foundation of overall well-being.

**RECOMMENDATION** 

 It not only aids digestion but also boosts immunity, supports mental clarity, and helps in detoxifying the body

# TESTIMONIAL

Heritage A-one Probiotic Buttermilk that has more Probiotics than home made options to support Digestion and balance