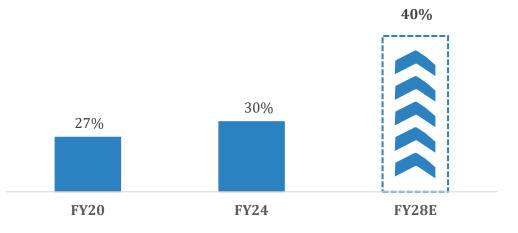

# **Roadmap Ahead**

|                                             | FY24                | Aspiration                                                   |  |
|---------------------------------------------|---------------------|--------------------------------------------------------------|--|
| Milk Procurement                            | 1.5 MLPD            | FY26: 2 MLPD                                                 |  |
| Value-Added Product Portfolio               | 30% Of Revenue mix  | 40% of Revenue mix<br>(next 3-4 years)                       |  |
| <b>Geographical Expansion</b>               | 17 states           | Continuous expansion using E-<br>commerce and Retail outlets |  |
| Farmer Empowerment and<br>Capacity Building | 300,000+            | FY26 ~1,500 villages to be added                             |  |
| <b>Operational Efficiency</b>               | EBITDA margin: 7-8% | Sustained EBITDA margins                                     |  |

# **VAP portfolio to Improve Margins**

### Higher Contribution of VAP to Revenue