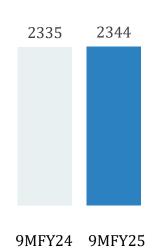

# Q3 & 9MFY25 Consolidated Financial Performance

(Rs. In Mn.)

80%

PBT

9MFY24 9MFY25

9MFY24 9MFY25 5

# **Quarterly Consolidated Financial Performance**

| Particulars (INR Mn)                                   | Q3FY25 | Q3FY24 | Y-o-Y (%) | 9MFY25 | 9MFY24 | Y-o-Y (%) |
|--------------------------------------------------------|--------|--------|-----------|--------|--------|-----------|
| Operating Income                                       | 10,339 | 9,411  | 10%       | 30,861 | 28,433 | 9%        |
| Expenses                                               | 9,599  | 8,891  | 8%        | 28,350 | 27,040 | 5%        |
| EBITDA                                                 | 741    | 520    | 43%       | 2,511  | 1,393  | 80%       |
| EBITDA Margins (%)                                     | 7.2%   | 5.5%   | 164 bps   | 8.6%   | 4.9%   | 373 bps   |
| Depreciation                                           | 178    | 155    | 14%       | 517    | 452    | 15%       |
| Finance Cost                                           | 40     | 18     | 123%      | 112    | 64     | 75%       |
| Other Income                                           | 83     | 30     | 177%      | 213    | 74     | 187%      |
| Share of Profit/(Loss) of an associate & Joint Venture | (18)   | (16)   | 14%       | (54)   | (49)   | 10%       |
| Profit Before Tax                                      | 588    | 361    | 63%       | 2,041  | 903    | 126%      |
| Tax                                                    | 158    | 92     | 72%       | 540    | 242    | 123%      |
| Profit After Tax                                       | 431    | 269    | 60%       | 1,501  | 661    | 127%      |
| PAT Margins (%)                                        | 4.2%   | 2.9%   | 131 bps   | 4.9%   | 2.3%   | 254 bps   |
| Other Comprehensive Income                             | (3)    | (1)    | 263%      | (8)    | (2)    | 266%      |
| Total Comprehensive Income                             | 428    | 268    | 59%       | 1,493  | 658    | 127%      |
| EPS Diluted (INR)                                      | 4.6    | 2.9    | 60%       | 16     | 7.1    | 127%      |