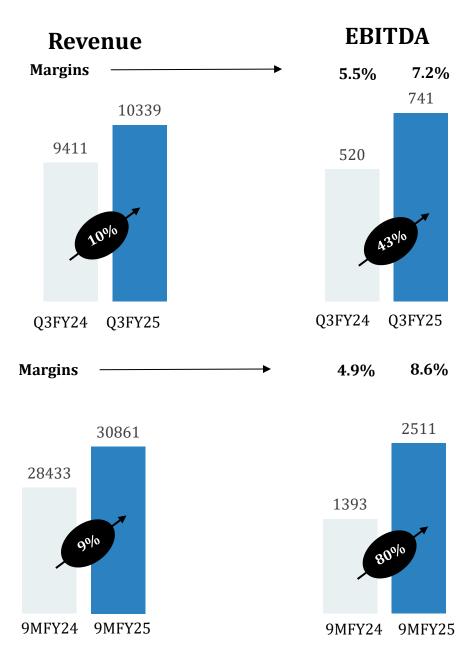

### Mr. A V Girija Kumar, Chairperson – HERITAGE FOODS LIMITED

ßß

I am delighted to share that Heritage Foods Limited has achieved revenue exceeding ₹10,000 million for the third consecutive quarter. In 3QFY25, our revenue grew by 10% year-on-year, reaching ₹10,339 million. Our EBITDA stood at ₹741 million, with a 43% margin, while our net profit surged by an impressive 60% YoY to ₹431 million, resulting in a 4.2% margin. We are confident that our relentless focus on innovation, quality, and customer engagement will enable us to seize new opportunities

# **Quarterly Consolidated Financial Performance**

| Particulars (INR Mn)                                   | Q3FY25 | Q3FY24 | Y-o-Y (%) | 9MFY25 | 9MFY24 | Y-o-Y (%) |
|--------------------------------------------------------|--------|--------|-----------|--------|--------|-----------|
| Operating Income                                       | 10,339 | 9,411  | 10%       | 30,861 | 28,433 | 9%        |
| Expenses                                               | 9,599  | 8,891  | 8%        | 28,350 | 27,040 | 5%        |
| EBITDA                                                 | 741    | 520    | 43%       | 2,511  | 1,393  | 80%       |
| EBITDA Margins (%)                                     | 7.2%   | 5.5%   | 164 bps   | 8.6%   | 4.9%   | 373 bps   |
| Depreciation                                           | 178    | 155    | 14%       | 517    | 452    | 15%       |
| Finance Cost                                           | 40     | 18     | 123%      | 112    | 64     | 75%       |
| Other Income                                           | 83     | 30     | 177%      | 213    | 74     | 187%      |
| Share of Profit/(Loss) of an associate & Joint Venture | (18)   | (16)   | 14%       | (54)   | (49)   | 10%       |
| Profit Before Tax                                      | 588    | 361    | 63%       | 2,041  | 903    | 126%      |
| Tax                                                    | 158    | 92     | 72%       | 540    | 242    | 123%      |
| Profit After Tax                                       | 431    | 269    | 60%       | 1,501  | 661    | 127%      |
| PAT Margins (%)                                        | 4.2%   | 2.9%   | 131 bps   | 4.9%   | 2.3%   | 254 bps   |
| Other Comprehensive Income                             | (3)    | (1)    | 263%      | (8)    | (2)    | 266%      |
| Total Comprehensive Income                             | 428    | 268    | 59%       | 1,493  | 658    | 127%      |
| EPS Diluted (INR)                                      | 4.6    | 2.9    | 60%       | 16     | 7.1    | 127%      |