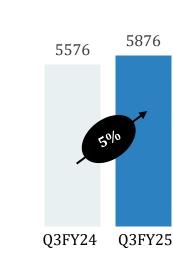

## **Q3FY25: Overview**

- Procurement volumes peaked to 1.84 MLPD (12.6%) and procurement prices dropped favorably to Rs 41.9/L (2.7% lower), but higher than Q2 by Rs.1.66/Lt.
- Milk Sales volumes peaked to 1.17 million Lt per Day (MLPD) up 6.08% YoY, but registered a minor dip in avg selling price to Rs. 54.64/L from Rs. 55/L, due to mix change.
- Value-Added Products (VAP) segment, achieving a 17.6% increase in revenues, reaching Rs. 2,874 million. The contribution of VAP to total revenue rose to 28.2%, up from 26.5% in Q3 FY24.
- When including consumer packs of Ghee and Butter, VAP revenue reached Rs. 3,417 million, up19.5% YoY. This segment now contributes 33.5% to total revenue in Q3 FY25, compared to 31.0% in Q3FY24.

# **Quarterly Consolidated Financial Performance**

| Particulars (INR Mn)                                   | Q3FY25 | Q3FY24 | Y-o-Y (%) | 9MFY25 | 9MFY24 | Y-o-Y (%) |
|--------------------------------------------------------|--------|--------|-----------|--------|--------|-----------|
| Operating Income                                       | 10,339 | 9,411  | 10%       | 30,861 | 28,433 | 9%        |
| Expenses                                               | 9,599  | 8,891  | 8%        | 28,350 | 27,040 | 5%        |
| EBITDA                                                 | 741    | 520    | 43%       | 2,511  | 1,393  | 80%       |
| EBITDA Margins (%)                                     | 7.2%   | 5.5%   | 164 bps   | 8.6%   | 4.9%   | 373 bps   |
| Depreciation                                           | 178    | 155    | 14%       | 517    | 452    | 15%       |
| Finance Cost                                           | 40     | 18     | 123%      | 112    | 64     | 75%       |
| Other Income                                           | 83     | 30     | 177%      | 213    | 74     | 187%      |
| Share of Profit/(Loss) of an associate & Joint Venture | (18)   | (16)   | 14%       | (54)   | (49)   | 10%       |
| Profit Before Tax                                      | 588    | 361    | 63%       | 2,041  | 903    | 126%      |
| Tax                                                    | 158    | 92     | 72%       | 540    | 242    | 123%      |
| Profit After Tax                                       | 431    | 269    | 60%       | 1,501  | 661    | 127%      |
| PAT Margins (%)                                        | 4.2%   | 2.9%   | 131 bps   | 4.9%   | 2.3%   | 254 bps   |
| Other Comprehensive Income                             | (3)    | (1)    | 263%      | (8)    | (2)    | 266%      |
| Total Comprehensive Income                             | 428    | 268    | 59%       | 1,493  | 658    | 127%      |
| EPS Diluted (INR)                                      | 4.6    | 2.9    | 60%       | 16     | 7.1    | 127%      |