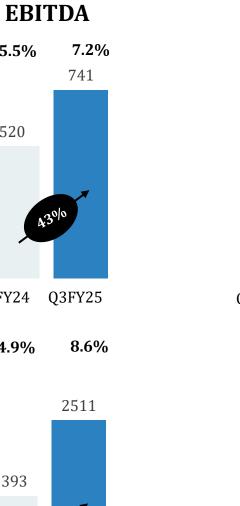

### Mr. A V Girija Kumar, Chairperson – HERITAGE FOODS LIMITED

ßß

I am delighted to share that Heritage Foods Limited has achieved revenue exceeding ₹10,000 million for the third consecutive quarter. In 3QFY25, our revenue grew by 10% year-on-year, reaching ₹10,339 million. Our EBITDA stood at ₹741 million, with a 43% margin, while our net profit surged by an impressive 60% YoY to ₹431 million, resulting in a 4.2% margin. We are confident that our relentless focus on innovation, quality, and customer engagement will enable us to seize new opportunities

# **Quarterly Consolidated Financial Performance**

| Particulars (INR Mn)                                   | Q3FY25 | Q3FY24 | Y-o-Y (%) | 9MFY25 | 9MFY24 | Y-o-Y (%) |
|--------------------------------------------------------|--------|--------|-----------|--------|--------|-----------|
| Operating Income                                       | 10,339 | 9,411  | 10%       | 30,861 | 28,433 | 9%        |
| Expenses                                               | 9,599  | 8,891  | 8%        | 28,350 | 27,040 | 5%        |
| EBITDA                                                 | 741    | 520    | 43%       | 2,511  | 1,393  | 80%       |
| EBITDA Margins (%)                                     | 7.2%   | 5.5%   | 164 bps   | 8.6%   | 4.9%   | 373 bps   |
| Depreciation                                           | 178    | 155    | 14%       | 517    | 452    | 15%       |
| Finance Cost                                           | 40     | 18     | 123%      | 112    | 64     | 75%       |
| Other Income                                           | 83     | 30     | 177%      | 213    | 74     | 187%      |
| Share of Profit/(Loss) of an associate & Joint Venture | (18)   | (16)   | 14%       | (54)   | (49)   | 10%       |
| Profit Before Tax                                      | 588    | 361    | 63%       | 2,041  | 903    | 126%      |
| Tax                                                    | 158    | 92     | 72%       | 540    | 242    | 123%      |
| Profit After Tax                                       | 431    | 269    | 60%       | 1,501  | 661    | 127%      |
| PAT Margins (%)                                        | 4.2%   | 2.9%   | 131 bps   | 4.9%   | 2.3%   | 254 bps   |
| Other Comprehensive Income                             | (3)    | (1)    | 263%      | (8)    | (2)    | 266%      |
| Total Comprehensive Income                             | 428    | 268    | 59%       | 1,493  | 658    | 127%      |
| EPS Diluted (INR)                                      | 4.6    | 2.9    | 60%       | 16     | 7.1    | 127%      |