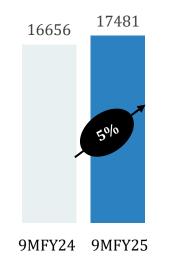

# Q3 & 9MFY25 Consolidated Financial Performance

(Rs. In Mn.)

80%

PBT

9MFY24 9MFY25

9MFY24 9MFY25 5