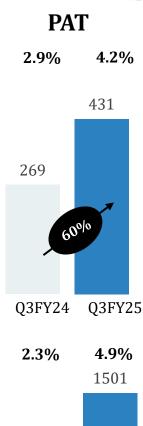

### Mr. A V Girija Kumar, Chairperson – HERITAGE FOODS LIMITED

ßß

I am delighted to share that Heritage Foods Limited has achieved revenue exceeding ₹10,000 million for the third consecutive quarter. In 3QFY25, our revenue grew by 10% year-on-year, reaching ₹10,339 million. Our EBITDA stood at ₹741 million, with a 43% margin, while our net profit surged by an impressive 60% YoY to ₹431 million, resulting in a 4.2% margin. We are confident that our relentless focus on innovation, quality, and customer engagement will enable us to seize new opportunities

# **Quarterly Consolidated Financial Performance**

| Particulars (INR Mn)                                   | Q3FY25 | Q3FY24 | Y-o-Y (%) | 9MFY25 | 9MFY24 | Y-o-Y (%) |
|--------------------------------------------------------|--------|--------|-----------|--------|--------|-----------|
| Operating Income                                       | 10,339 | 9,411  | 10%       | 30,861 | 28,433 | 9%        |
| Expenses                                               | 9,599  | 8,891  | 8%        | 28,350 | 27,040 | 5%        |
| EBITDA                                                 | 741    | 520    | 43%       | 2,511  | 1,393  | 80%       |
| EBITDA Margins (%)                                     | 7.2%   | 5.5%   | 164 bps   | 8.6%   | 4.9%   | 373 bps   |
| Depreciation                                           | 178    | 155    | 14%       | 517    | 452    | 15%       |
| Finance Cost                                           | 40     | 18     | 123%      | 112    | 64     | 75%       |
| Other Income                                           | 83     | 30     | 177%      | 213    | 74     | 187%      |
| Share of Profit/(Loss) of an associate & Joint Venture | (18)   | (16)   | 14%       | (54)   | (49)   | 10%       |
| Profit Before Tax                                      | 588    | 361    | 63%       | 2,041  | 903    | 126%      |
| Tax                                                    | 158    | 92     | 72%       | 540    | 242    | 123%      |
| Profit After Tax                                       | 431    | 269    | 60%       | 1,501  | 661    | 127%      |
| PAT Margins (%)                                        | 4.2%   | 2.9%   | 131 bps   | 4.9%   | 2.3%   | 254 bps   |
| Other Comprehensive Income                             | (3)    | (1)    | 263%      | (8)    | (2)    | 266%      |
| Total Comprehensive Income                             | 428    | 268    | 59%       | 1,493  | 658    | 127%      |
| EPS Diluted (INR)                                      | 4.6    | 2.9    | 60%       | 16     | 7.1    | 127%      |