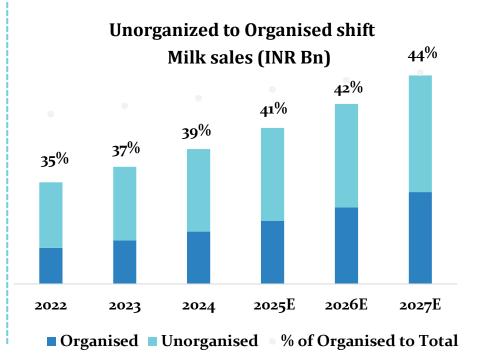

### Higher Contribution of VAP to Revenue

### **Factors Driving VAP growth:**

- Urbanisation
- ✓ Unorganised to Organised shift in the sector
- ✓ Higher disposable income

# **India's Dairy Industry: Poised for Significant Growth**

**Indian Dairy market size** 

- India the largest milk producer by contributing 23% of global milk production
- Huge availability of milk in the country boosts the production of value-added and processed products.
- Government impetus National Action Plan for Dairy Development (NAPD), National Programme for Dairy Development (NPDD), Interest Subvention on Working Capital Loans for Dairy Sector.
- ~40% of milk sales are handled by the organized sector, while 60% is managed by the unorganized sector.
- In contrast, developed nations process around 90% of surplus milk through the organized sector.