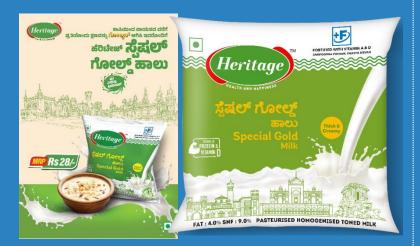

### Q3 Building milk: through differentiated proposition

### Karnataka

Special Gold milk to spruce up the portfolio

**Maharashtra** 

Sampurna A2 Buffalo Milk to enhance FCM segment presence

premium

players