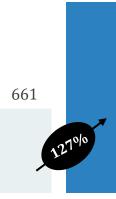

# **Quarterly Consolidated Financial Performance**

| Particulars (INR Mn)                                   | Q3FY25 | Q3FY24 | Y-o-Y (%) | 9MFY25 | 9MFY24 | Y-o-Y (%) |
|--------------------------------------------------------|--------|--------|-----------|--------|--------|-----------|
| Operating Income                                       | 10,339 | 9,411  | 10%       | 30,861 | 28,433 | 9%        |
| Expenses                                               | 9,599  | 8,891  | 8%        | 28,350 | 27,040 | 5%        |
| EBITDA                                                 | 741    | 520    | 43%       | 2,511  | 1,393  | 80%       |
| EBITDA Margins (%)                                     | 7.2%   | 5.5%   | 164 bps   | 8.6%   | 4.9%   | 373 bps   |
| Depreciation                                           | 178    | 155    | 14%       | 517    | 452    | 15%       |
| Finance Cost                                           | 40     | 18     | 123%      | 112    | 64     | 75%       |
| Other Income                                           | 83     | 30     | 177%      | 213    | 74     | 187%      |
| Share of Profit/(Loss) of an associate & Joint Venture | (18)   | (16)   | 14%       | (54)   | (49)   | 10%       |
| Profit Before Tax                                      | 588    | 361    | 63%       | 2,041  | 903    | 126%      |
| Tax                                                    | 158    | 92     | 72%       | 540    | 242    | 123%      |
| Profit After Tax                                       | 431    | 269    | 60%       | 1,501  | 661    | 127%      |
| PAT Margins (%)                                        | 4.2%   | 2.9%   | 131 bps   | 4.9%   | 2.3%   | 254 bps   |
| Other Comprehensive Income                             | (3)    | (1)    | 263%      | (8)    | (2)    | 266%      |
| Total Comprehensive Income                             | 428    | 268    | 59%       | 1,493  | 658    | 127%      |
| EPS Diluted (INR)                                      | 4.6    | 2.9    | 60%       | 16     | 7.1    | 127%      |