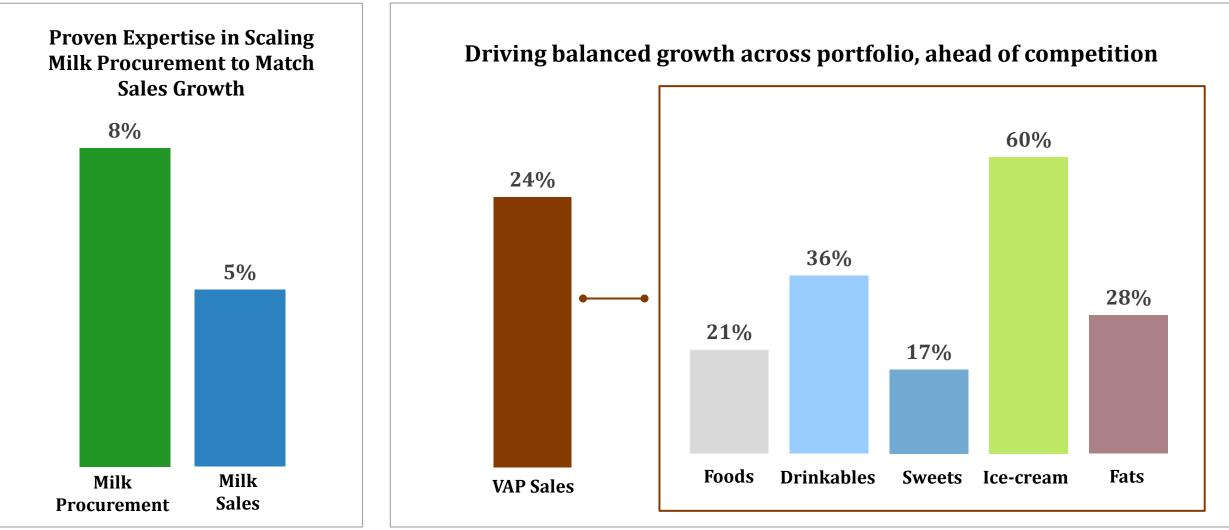

## **Q3FY25: Overview**

- Procurement volumes peaked to 1.84 MLPD (12.6%) and procurement prices dropped favorably to Rs 41.9/L (2.7% lower), but higher than Q2 by Rs.1.66/Lt.
- Milk Sales volumes peaked to 1.17 million Lt per Day (MLPD) up 6.08% YoY, but registered a minor dip in avg selling price to Rs. 54.64/L from Rs. 55/L, due to mix change.
- Value-Added Products (VAP) segment, achieving a 17.6% increase in revenues, reaching Rs. 2,874 million. The contribution of VAP to total revenue rose to 28.2%, up from 26.5% in Q3 FY24.
- When including consumer packs of Ghee and Butter, VAP revenue reached Rs. 3,417 million, up19.5% YoY. This segment now contributes 33.5% to total revenue in Q3 FY25, compared to 31.0% in Q3FY24.