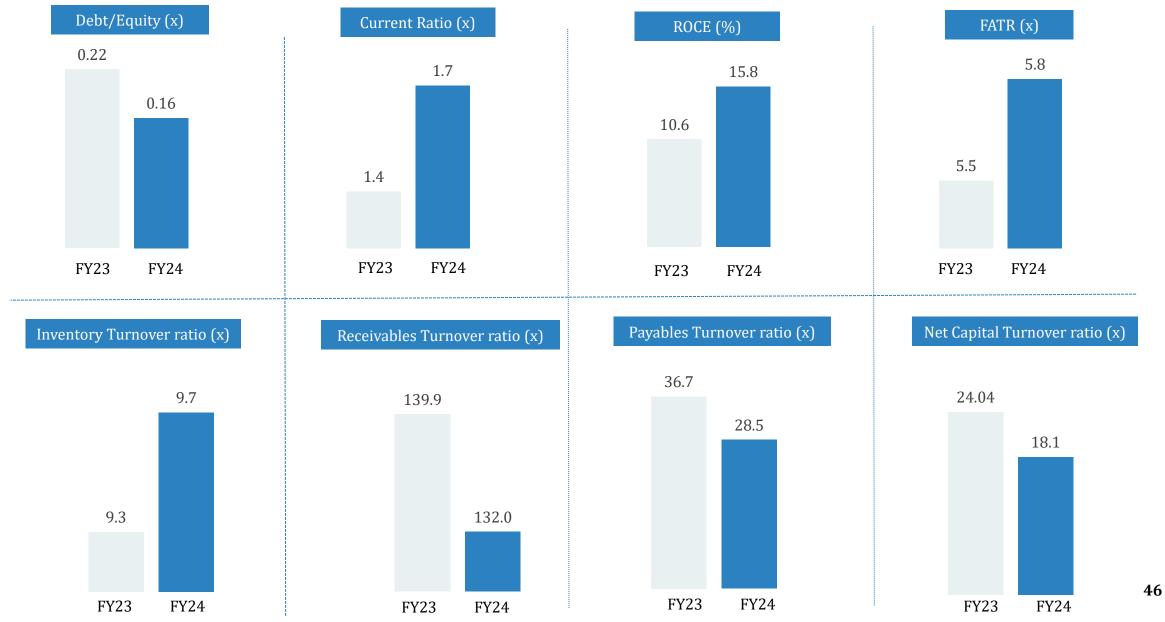

| 4     | 50     | 25     |
| Total non-current assets                | 6,118 | 6,717  | 7,561  |
| Current Assets                          |       |        |        |
| Inventories                             | 2,058 | 3,789  | 2,619  |
| Investments                             | 0     | 0      | 1,222  |
| Trade Receivables                       | 185   | 280    | 287    |
| Cash & Bank Balances                    | 356   | 192    | 838    |
| Loans                                   | 1     | 0      | 0      |
| Other Current Assets                    | 307   | 271    | 283    |
| Total Current Assets                    | 2,908 | 4,533  | 5,250  |
| Total Assets                            | 9,026 | 11,250 | 12,811 |

# **Strengthening Financial Health: Key Balance Sheet Ratios**







# **THANK YOU**

### **Company Contact**

»» Mr. Umakanta Barik Company Secretary and Compliance Officer hfl@heritagefoods.in Contact: 040-23391221/22

# **Investor Relations Contact**

- » Garima Singla Go India Advisors garima@GoIndiaAdvisors.com M:+91 9780042377
- »» Sheetal Khanduja Go India Advisors <u>sheetal@GoIndiaAdvisors.com</u> M:+91 97693 64166