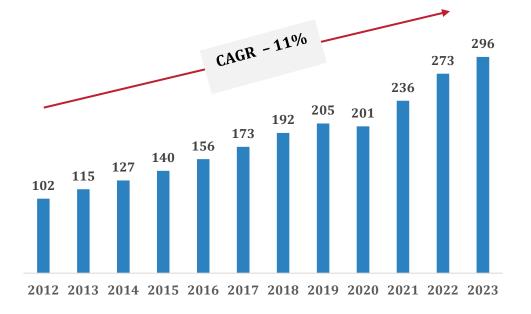

or, while 60% is managed by the unorganized sector.
- In contrast, developed nations process around 90% of surplus milk through the organized sector.

# **Shifting Towards VAP: Unlocking New Growth Opportunities**

Says Mohit Makhija, Senior Director, CRISIL Ratings, "Amidst modest growth of 2-4% in realisation, the dairy industry's revenues are seen rising on healthy 9-11% growth in volumes. VAP segment - 40% contributor to the industry revenues - will be the primary driver, fueled by rising income levels and consumer transition towards branded products. Rising sales of VAP and liquid milk in the hotels, restaurants and cafes (HORECA) segment will also support the revenue growth."

# Product contribution to organised Dairy sector Revenue

# Disposable Personal Income in India (INR Mn)





# **Experienced Leadership Team with Proven Expertise**





### Dr. Sambasiva Rao President

Dr. Rao, holding a Post Graduate and Doctorate in Zoology, has nearly two decades of experience in the Indian Administrative Services (IAS), including serving as Joint Secretary in the Ministry of Commerce and Industry. He now applies his expertise in governance and commerce to drive growth at Heritage Foods.







An MBA from XLRI and a B.Tech from CET, he brings 27 years of leadership experience in Sales, Marketing, P&L, and General Management across Beverages, Food, and Agribusiness. With a background at Coca-Cola, he leverages his expertise to drive growth and innovation at Heritage Foods.

### CA A. Prabhakara Naidu *CFO*

A Fellow Member of the Institute of Chartered Accountants of India,