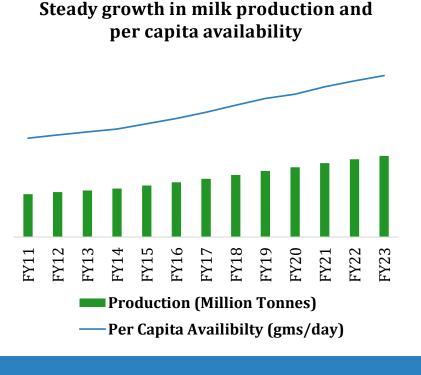

# **India's Dairy Industry: Poised for Significant Growth**

**Indian Dairy market size** 

- India the largest milk producer by contributing 23% of global milk production
- Huge availability of milk in the country boosts the production of value-added and processed products.
- Government impetus National Action Plan for Dairy Development (NAPD), National Programme for Dairy Development (NPDD), Interest Subvention on Working Capital Loans for Dairy Sector.
- ~40% of milk sales are handled by the organized sector, while 60% is managed by the unorganized sector.
- In contrast, developed nations process around 90% of surplus milk through the organized sector.