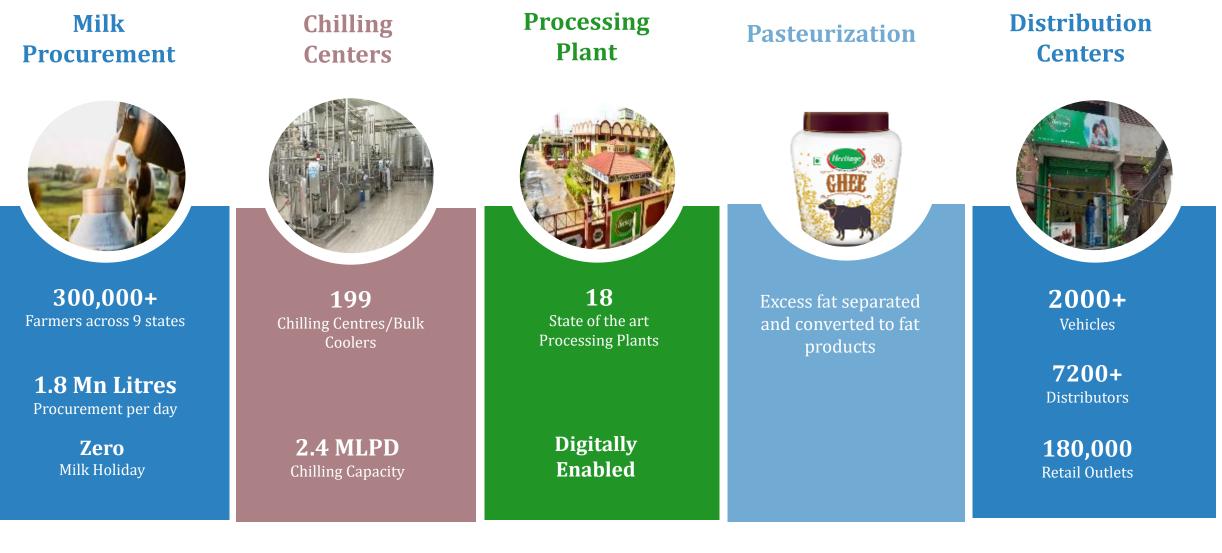

# Heritage: Delivering across the Dairy Value Chain

Operating as a large FMCG company

| Winning Model                                                                                         | Operational Excellence                                                               |                                                            | ମ୍ପିଡ଼ିମ୍<br>ତାର୍କ୍ତି Balanced Full Stack Portfolio |
|-------------------------------------------------------------------------------------------------------|--------------------------------------------------------------------------------------|------------------------------------------------------------|-----------------------------------------------------|
| Deep relation with<br>300,000+ farmers, built on<br>immutable principles.                             | <b>3</b> Decades of Operations                                                       | <b>15%</b> 3 years Revenue CAGR (FY24)                     |                                                     |
| Unique, federated supply<br>chain model that gives a<br>strong advantage of<br>'freshness'.           | 2.4 MLPD Chilling capacity<br>2.83 MLPD                                              | As on 9M F25 (Consolidated):<br><b>24.83% Gross</b> margin | DAIRY FOODS                                         |
| Top brand in Southern<br>metro cities, on brand recall<br>and loyalty*                                | Processing Capacity<br>18 Plants closer to the                                       | 8.1% EBITDA Margin                                         | DAIRY FATS                                          |
| <ul> <li>Strong professional<br/>leadership that thrive in<br/>this 'Great Place to work'.</li> </ul> | <b>10 Flants closer to the</b><br><b>consumer</b><br><b>10 Mn consumers</b> serviced | As on 1H F25:<br>0.16x Net Debt/Equity                     | SWEETS                                              |
|                                                                                                       | daily                                                                                | <b>16.2%</b> ROCE                                          |                                                     |
| *Brand Health Track – internal study                                                                  | *As on 9M F25                                                                        |                                                            | DRINKABLES                                          |

# **Strong relationship with farmers**

Milk Procurement: Preferred Buyer

Milk procured (LLPD)

- Transparency and accurate measurement
- Fair pricing based on measurement of solids (fat and SNF) delivered
- Faster and guaranteed cashflow to farmers -Thrice a month payment
- No Milk holiday in last
   1000+ cycles