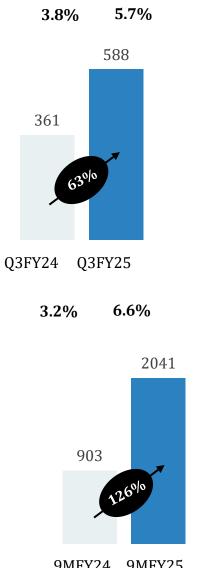

# Q3 & 9MFY25 Consolidated Financial Performance

(Rs. In Mn.)

80%

PBT

9MFY24 9MFY25

9MFY24 9MFY25 5

# **Quarterly Consolidated Financial Performance**

| Particulars (INR Mn)                                   | Q3FY25 | Q3FY24 | Y-o-Y (%) | 9MFY25 | 9MFY24 | Y-o-Y (%) |
|--------------------------------------------------------|--------|--------|-----------|--------|--------|-----------|
| Operating Income                                       | 10,339 | 9,411  | 10%       | 30,861 | 28,433 | 9%        |
| Expenses                                               | 9,599  | 8,891  | 8%        | 28,350 | 27,040 | 5%        |
| EBITDA                                                 | 741    | 520    | 43%       | 2,511  | 1,393  | 80%       |
| EBITDA Margins (%)                                     | 7.2%   | 5.5%   | 164 bps   | 8.6%   | 4.9%   | 373 bps   |
| Depreciation                                           | 178    | 155    | 14%       | 517    | 452    | 15%       |
| Finance Cost                                           | 40     | 18     | 123%      | 112    | 64     | 75%       |
| Other Income                                           | 83     | 30     | 177%      | 213    | 74     | 187%      |
| Share of Profit/(Loss) of an associate & Joint Venture | (18)   | (16)   | 14%       | (54)   | (49)   | 10%       |
| Profit Before Tax                                      | 588    | 361    | 63%       | 2,041  | 903    | 126%      |
| Tax                                                    | 158    | 92     | 72%       | 540    | 242    | 123%      |
| Profit After Tax                                       | 431    | 269    | 60%       | 1,501  | 661    | 127%      |
| PAT Margins (%)                                        | 4.2%   | 2.9%   | 131 bps   | 4.9%   | 2.3%   | 254 bps   |
| Other Comprehensive Income                             | (3)    | (1)    | 263%      | (8)    | (2)    | 266%      |
| Total Comprehensive Income                             | 428    | 268    | 59%       | 1,493  | 658    | 127%      |
| EPS Diluted (INR)                                      | 4.6    | 2.9    | 60%       | 16     | 7.1    | 127%      |