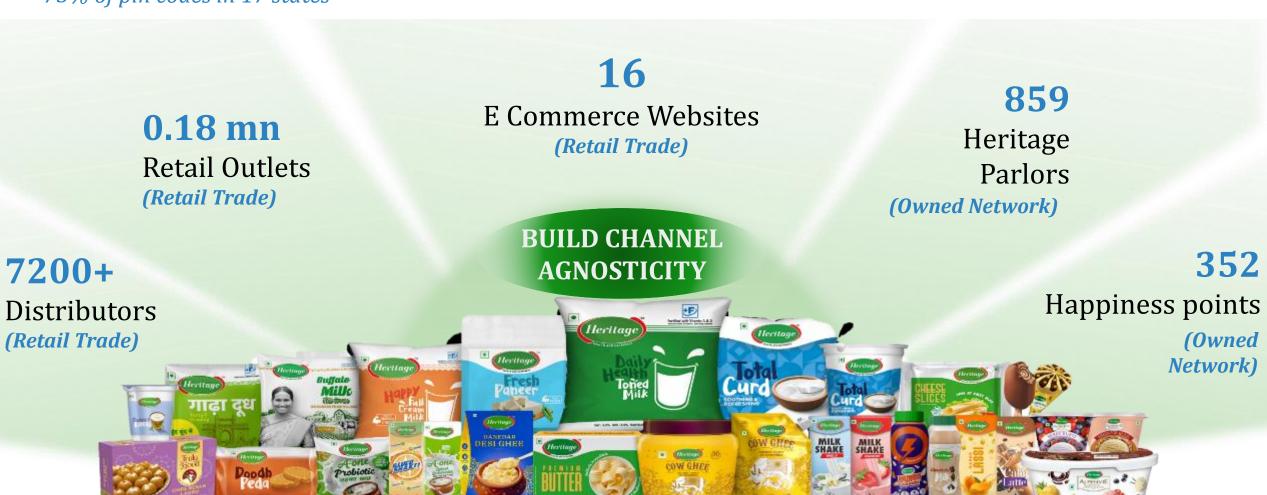

# **Integrated Distribution Network**

75% of pin codes in 17 states

Happiness points revenue increased from o% in FY21 to 5-6% in FY24.
 Whats app commerce has also been launched servicing ~500 neighbourhood households