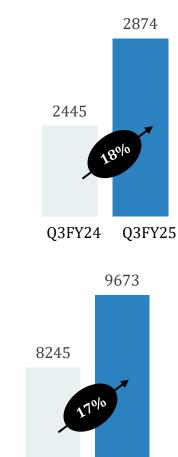

## **Q3FY25: Overview**

- Procurement volumes peaked to 1.84 MLPD (12.6%) and procurement prices dropped favorably to Rs 41.9/L (2.7% lower), but higher than Q2 by Rs.1.66/Lt.
- Milk Sales volumes peaked to 1.17 million Lt per Day (MLPD) up 6.08% YoY, but registered a minor dip in avg selling price to Rs. 54.64/L from Rs. 55/L, due to mix change.
- Value-Added Products (VAP) segment, achieving a 17.6% increase in revenues, reaching Rs. 2,874 million. The contribution of VAP to total revenue rose to 28.2%, up from 26.5% in Q3 FY24.
- When including consumer packs of Ghee and Butter, VAP revenue reached Rs. 3,417 million, up19.5% YoY. This segment now contributes 33.5% to total revenue in Q3 FY25, compared to 31.0% in Q3FY24.

# Q3 & 9MFY25 Consolidated Financial Performance

(Rs. In Mn.)

Q3FY25

9MFY25

**Milk Revenue** 

**VAP Revenue** 

Q3FY24 Q3FY25

Heritage MEALTH AND HATPINESS Others

# **Quarterly Consolidated Financial Performance**

| Particulars (INR Mn)                                   | Q3FY25 | Q3FY24 | Y-o-Y (%) | 9MFY25 | 9MFY24 | Y-o-Y (%) |
|--------------------------------------------------------|--------|--------|-----------|--------|--------|-----------|
| Operating Income                                       | 10,339 | 9,411  | 10%       | 30,861 | 28,433 | 9%        |
| Expenses                                               | 9,599  | 8,891  | 8%        | 28,350 | 27,040 | 5%        |
| EBITDA                                                 | 741    | 520    | 43%       | 2,511  | 1,393  | 80%       |
| EBITDA Margins (%)                                     | 7.2%   | 5.5%   | 164 bps   | 8.6%   | 4.9%   | 373 bps   |
| Depreciation                                           | 178    | 155    | 14%       | 517    | 452    | 15%       |
| Finance Cost                                           | 40     | 18     | 123%      | 112    | 64     | 75%       |
| Other Income                                           | 83     | 30     | 177%      | 213    | 74     | 187%      |
| Share of Profit/(Loss) of an associate & Joint Venture | (18)   | (16)   | 14%       | (54)   | (49)   | 10%       |
| Profit Before Tax                                      | 588    | 361    | 63%       | 2,041  | 903    | 126%      |
| Tax                                                    | 158    | 92     | 72%       | 540    | 242    | 123%      |
| Profit After Tax                                       | 431    | 269    | 60%       | 1,501  | 661    | 127%      |
| PAT Margins (%)                                        | 4.2%   | 2.9%   | 131 bps   | 4.9%   | 2.3%   | 254 bps   |
| Other Comprehensive Income                             | (3)    | (1)    | 263%      | (8)    | (2)    | 266%      |
| Total Comprehensive Income                             | 428    | 268    | 59%       | 1,493  | 658    | 127%      |
| EPS Diluted (INR)                                      | 4.6    | 2.9    | 60%       | 16     | 7.1    | 127%      |