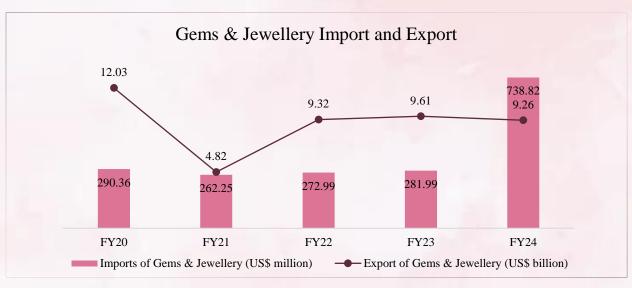

# Gems and Jewellery Landscape: Market Dynamics & Government Initiatives

In the period from April to January 2024, the Gem and Jewellery Export Promotion Council reported that imports of gold bars amounted to US\$ 2,367.12 million, while imports of gold jewellery totaled US\$ 738.82 million.