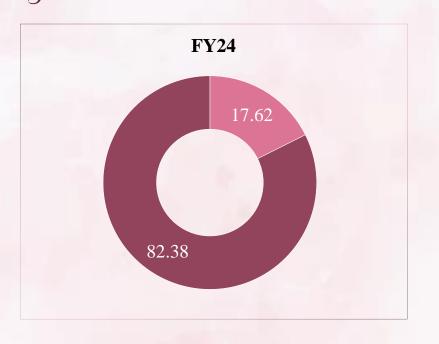

# **Profit & Loss Statement**

|                       |        |        | In ₹ Cr |
|-----------------------|--------|--------|---------|
| Particulars           | FY24   | FY23   | FY22    |
| Revenues              | 820.78 | 480.66 | 256.94  |
| Other Income          | 0.75   | 1.16   | 1.05    |
| Total Income          | 821.53 | 481.82 | 258.00  |
| Raw Material Expenses | 776.12 | 462.63 | 245.21  |
| Employee costs        | 1.52   | 1.09   | 0.76    |
| Other expenses        | 2.11   | 1.31   | 3.50    |
| Total Expenditure     | 779.75 | 465.04 | 249.47  |
| EBITDA                | 41.78  | 16.78  | 8.53    |
| Finance Costs         | 4.80   | 6.44   | 4.23    |
| Depreciation          | 0.27   | 0.07   | 0.09    |
| PBT                   | 36.71  | 10.27  | 4.21    |
| Tax                   | 9.39   | 2.71   | 0.95    |
| PAT                   | 27.32  | 7.56   | 3.27    |
|                       |        |        |         |