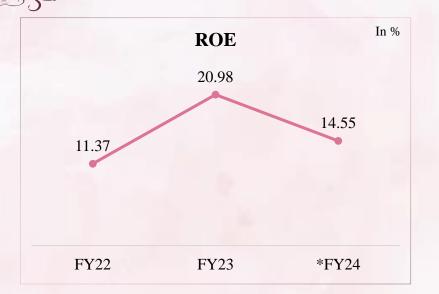

ferred Tax Assets (Net)         0.35         0.03           0.00         0.00         0.00         Other Non Current Assets         3.40         1.03           0.44         0.21         0.00         Total Non Current Assets         20.27         13.88           19.40         52.51         53.52         Current Assets         201.02         128.07           35.84         32.33         30.61         Trade receivables         23.29         2.02           0.00         0.00         0.00         Cash & Bank Balance         0.86         0.27           1.10         22.84         11.01         Other Current Financial Assets         0.71         0.71           0.00         0.00         0.00         Current Tax Assets (Net)         0.00         0.00           9.78         0.95 |

# **Key Ratios**















The company's equity capital has raised from 9.93 Cr to 24.75 Cr due to the issue of IPO

## **Product Wise Revenue Bifurcation**









Ornaments Bullions

|             |        |        | In ₹ Cr |
|-------------|--------|--------|---------|
| Particulars | FY24   | FY23   | FY22    |
| Ornaments   | 676.18 | 354.42 | 201.64  |
| Bullions    | 144.59 | 126.24 | 55.31   |
| Total       | 820.77 | 480.66 | 256.94  |

#### **State Wise Revenue Bifurcation**



#### Operating From Chennai, The Products Reach Customers Nationwide Through Bulk Buyers (Institutional Sales)







|                       |        |        | In ₹ Cr |
|-----------------------|--------|--------|---------|
| Particulars           | FY24   | FY23   | FY22    |
| Tamil Nadu            | 687.73 | 400.22