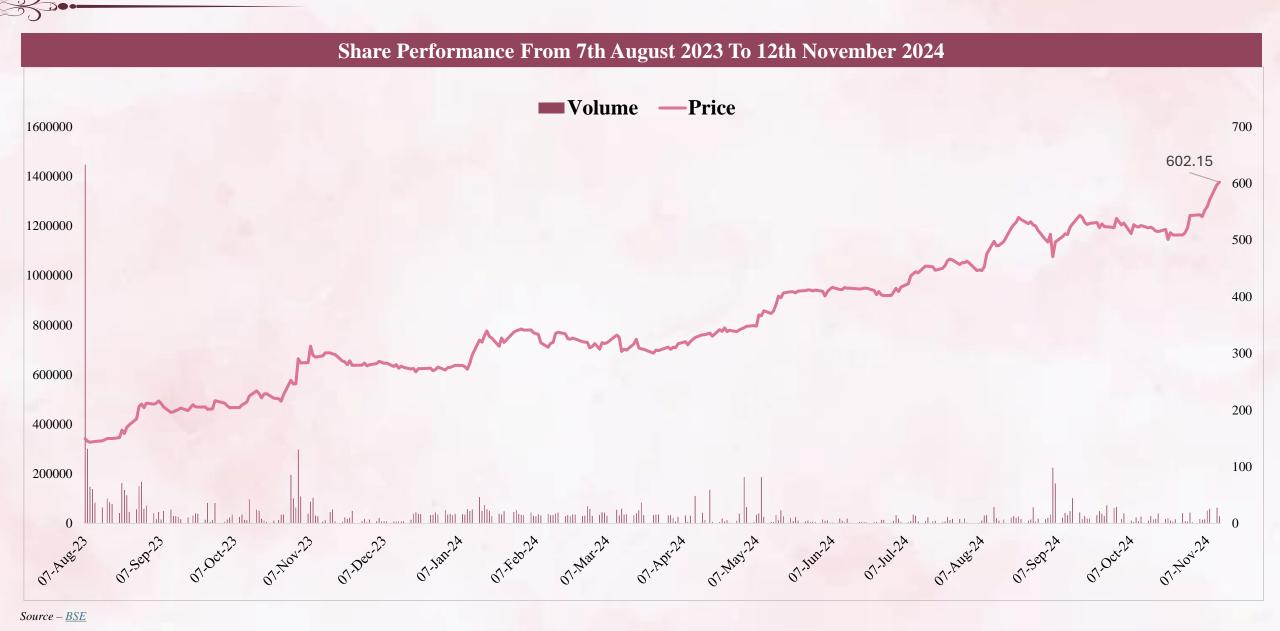

As on 12-11-2024 As on 30-09-2024

| BSE: INE0OWC01011                      |                 |  |  |  |  |
|----------------------------------------|-----------------|--|--|--|--|
| Share Price (₹)                        | 602.15          |  |  |  |  |
| Market Capitalization (₹ Cr)           | 1,490.13        |  |  |  |  |
| No. of Shares Outstanding              | 2,47,46,900     |  |  |  |  |
| Face Value (₹)                         | 10.00           |  |  |  |  |
| 52 Week High (adjusted) - (12/08/2024) | 609.00          |  |  |  |  |
| 52 Week Low (adjusted) - (11/08/2023)  | 263.00          |  |  |  |  |
| Month H/L                              | 609.00 / 534.00 |  |  |  |  |
| Week H/L                               | 602.15 / 541.15 |  |  |  |  |



#### **Stock Information**





3.



# The Way Forward



# **Jewels of Business Strategies**



Setting up new showroom to widen the product portfolio and enhance capacity

Expanding customer network in existing markets and enter new geographical markets

**Reinforcing Inventory Management Practices** 

**Customer Centric Operations** 



## **Embracing Competitive Advantages For Excellence**









# **Expansion Plan - New Proposed Showroom**





New showroom planned at 286, NSC Bose Road, Sowcarpet, Chennai 600079, a 3-floor building, covering 10,000 square feet



Acquired 304.50 sqm land at NSC Bose Road, initiating preliminary construction stages for the showroom



New showroom expected to open by May 2025, funded by Issue's Net Proceeds.











Large-format model adopted for showroom



Financial and op