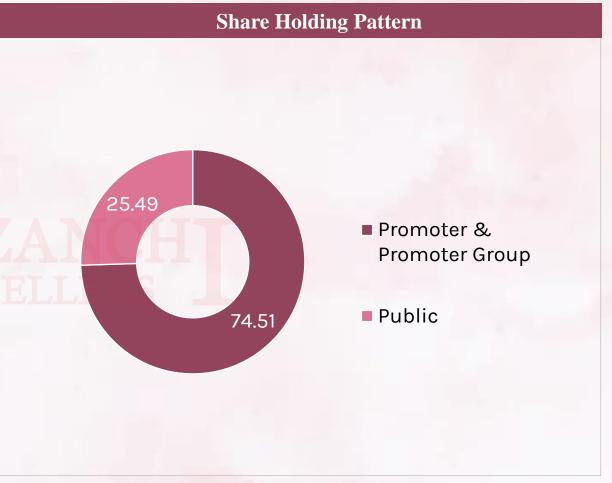

820.78 | 480.66 | 256.94  |





As on 12-11-2024 As on 30-09-2024

| BSE: INE0OWC01011                      |                 |  |  |  |  |
|----------------------------------------|-----------------|--|--|--|--|
| Share Price (₹)                        | 602.15          |  |  |  |  |
| Market Capitalization (₹ Cr)           | 1,490.13        |  |  |  |  |
| No. of Shares Outstanding              | 2,47,46,900     |  |  |  |  |
| Face Value (₹)                         | 10.00           |  |  |  |  |
| 52 Week High (adjusted) - (12/08/2024) | 609.00          |  |  |  |  |
| 52 Week Low (adjusted) - (11/08/2023)  | 263.00          |  |  |  |  |
| Month H/L                              | 609.00 / 534.00 |  |  |  |  |
| Week H/L                               | 602.15 / 541.15 |  |  |  |  |



#### **Stock Information**





3.



# The Way Forward



# **Jewels of Business Strategies**



Setting up new showroom to widen the product portfolio and enhance capacity

Expanding customer network in existing markets and enter new geographical markets

**Reinforcing Inventory Management Practices** 

**Customer Centric Operations** 



## **Embracing Competitive Advantages For Excellence**









# **Expansion Plan - New Proposed Showroom**





New showroom planned at 286, NSC Bose Road, Sowcarpet, Chennai 600079, a 3-floor building, covering 10,000 square feet



Acquired 304.50 sqm land at NSC Bose Road, initiating preliminary construction stages for the showroom



New showroom expected to open by May 2025, funded by Issue's Net Proceeds.











Large-format model adopted