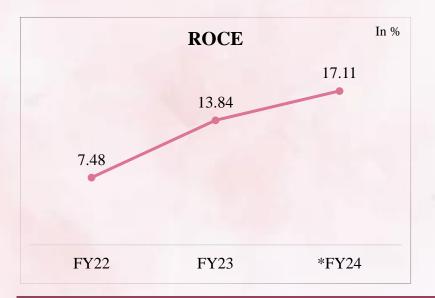

# **Profit & Loss Statement**

|                       |        |        | In ₹ Cr |
|-----------------------|--------|--------|---------|
| Particulars           | FY24   | FY23   | FY22    |
| Revenues              | 820.78 | 480.66 | 256.94  |
| Other Income          | 0.75   | 1.16   | 1.05    |
| Total Income          | 821.53 | 481.82 | 258.00  |
| Raw Material Expenses | 776.12 | 462.63 | 245.21  |
| Employee costs        | 1.52   | 1.09   | 0.76    |
| Other expenses        | 2.11   | 1.31   | 3.50    |
| Total Expenditure     | 779.75 | 465.04 | 249.47  |
| EBITDA                | 41.78  | 16.78  | 8.53    |
| Finance Costs         | 4.80   | 6.44   | 4.23    |
| Depreciation          | 0.27   | 0.07   | 0.09    |
| PBT                   | 36.71  | 10.27  | 4.21    |
| Tax                   | 9.39   | 2.71   | 0.95    |
| PAT                   | 27.32  | 7.56   | 3.27    |
|                       |        |        |         |