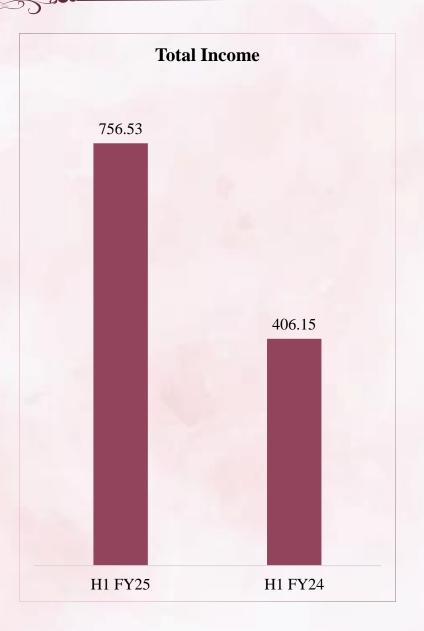

# H1 FY25 Key Financial Highlights

All Figures In ₹ Cr & Margin In %

# H1 FY25 Profit & Loss Statement

|                       |         |         | In ₹ Cr      |
|-----------------------|---------|---------|--------------|
| Particulars           | H1 FY25 | H1 FY24 | Y-O-Y Growth |
| Revenues              | 756.23  | 405.77  |              |
| Other Income          | 0.30    | 0.38    |              |
| Total Income          | 756.53  | 406.15  | 86.27%       |
| Raw Material Expenses | 0.00    | 0.00    |              |
| Employee costs        | 0.79    | 0.55    |              |
| Other expenses        | 1.46    | 1.46    |              |
| Total Expenditure     | 727.73  | 385.40  |              |
| EBITDA                | 28.80   | 20.75   | 38.79%       |
| Finance Costs         | 1.62    | 2.41    |              |
| Depreciation          | 0.10    | 0.11    |              |
| PBT                   | 27.09   | 18.23   |              |
| Tax                   | 7.04    | 2.51    |              |
| PAT                   | 20.05   | 15.72   | 27.54%       |
| EPS                   | 8.10    | 6.35    | 27.56%       |