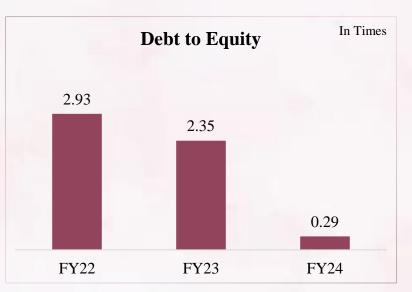

# **Profit & Loss Statement**

|                       |        |        | In ₹ Cr |
|-----------------------|--------|--------|---------|
| Particulars           | FY24   | FY23   | FY22    |
| Revenues              | 820.78 | 480.66 | 256.94  |
| Other Income          | 0.75   | 1.16   | 1.05    |
| Total Income          | 821.53 | 481.82 | 258.00  |
| Raw Material Expenses | 776.12 | 462.63 | 245.21  |
| Employee costs        | 1.52   | 1.09   | 0.76    |
| Other expenses        | 2.11   | 1.31   | 3.50    |
| Total Expenditure     | 779.75 | 465.04 | 249.47  |
| EBITDA                | 41.78  | 16.78  | 8.53    |
| Finance Costs         | 4.80   | 6.44   | 4.23    |
| Depreciation          | 0.27   | 0.07   | 0.09    |
| PBT                   | 36.71  | 10.27  | 4.21    |
| Tax                   | 9.39   | 2.71   | 0.95    |
| PAT                   | 27.32  | 7.56   | 3.27    |
|                       |        |        |         |