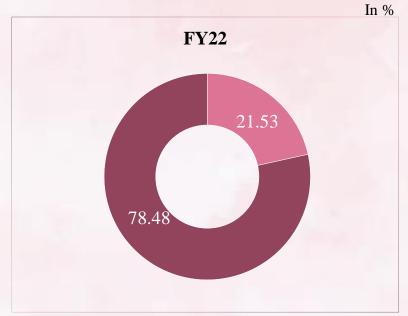

# **Profit & Loss Statement**

|                       |        |        | In ₹ Cr |
|-----------------------|--------|--------|---------|
| Particulars           | FY24   | FY23   | FY22    |
| Revenues              | 820.78 | 480.66 | 256.94  |
| Other Income          | 0.75   | 1.16   | 1.05    |
| Total Income          | 821.53 | 481.82 | 258.00  |
| Raw Material Expenses | 776.12 | 462.63 | 245.21  |
| Employee costs        | 1.52   | 1.09   | 0.76    |
| Other expenses        | 2.11   | 1.31   | 3.50    |
| Total Expenditure     | 779.75 | 465.04 | 249.47  |
| EBITDA                | 41.78  | 16.78  | 8.53    |
| Finance Costs         | 4.80   | 6.44   | 4.23    |
| Depreciation          | 0.27   | 0.07   | 0.09    |
| PBT                   | 36.71  | 10.27  | 4.21    |
| Tax                   | 9.39   | 2.71   | 0.95    |
| PAT                   | 27.32  | 7.56   | 3.27    |
|                       |        |        |         |