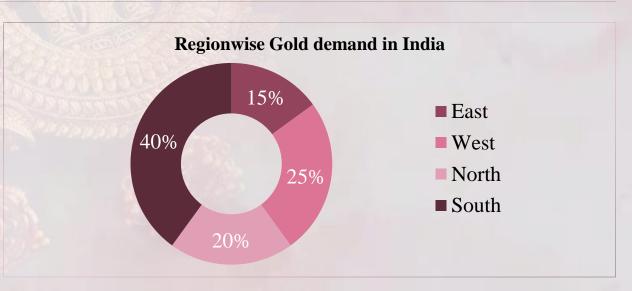

# **Significant Demand Originates From South Region And Rural India**

About 40% of the demand for gold comes from South India, where value-conscious consumers and economy goods account for the majority of the jewelry sector.