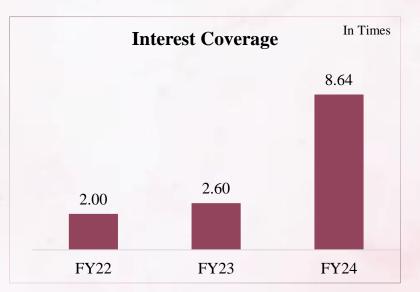

# **Profit & Loss Statement**

|                       |        |        | In ₹ Cr |
|-----------------------|--------|--------|---------|
| Particulars           | FY24   | FY23   | FY22    |
| Revenues              | 820.78 | 480.66 | 256.94  |
| Other Income          | 0.75   | 1.16   | 1.05    |
| Total Income          | 821.53 | 481.82 | 258.00  |
| Raw Material Expenses | 776.12 | 462.63 | 245.21  |
| Employee costs        | 1.52   | 1.09   | 0.76    |
| Other expenses        | 2.11   | 1.31   | 3.50    |
| Total Expenditure     | 779.75 | 465.04 | 249.47  |
| EBITDA                | 41.78  | 16.78  | 8.53    |
| Finance Costs         | 4.80   | 6.44   | 4.23    |
| Depreciation          | 0.27   | 0.07   | 0.09    |
| PBT                   | 36.71  | 10.27  | 4.21    |
| Tax                   | 9.39   | 2.71   | 0.95    |
| PAT                   | 27.32  | 7.56   | 3.27    |
|                       |        |        |         |