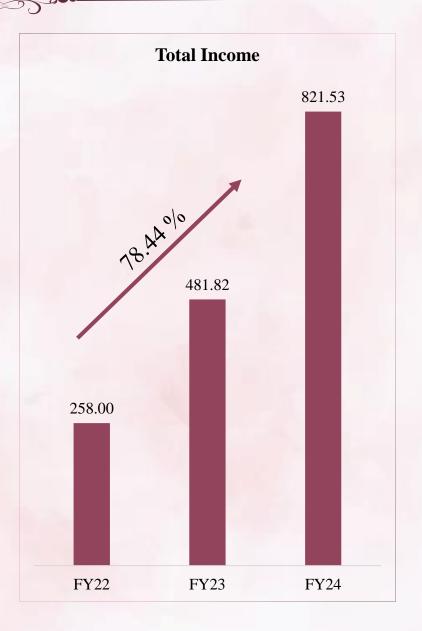

# **Key Financial Highlights**

All Figures In ₹ Cr & Margin In %

# **Profit & Loss Statement**

|                       |        |        | In ₹ Cr |
|-----------------------|--------|--------|---------|
| Particulars           | FY24   | FY23   | FY22    |
| Revenues              | 820.78 | 480.66 | 256.94  |
| Other Income          | 0.75   | 1.16   | 1.05    |
| Total Income          | 821.53 | 481.82 | 258.00  |
| Raw Material Expenses | 776.12 | 462.63 | 245.21  |
| Employee costs        | 1.52   | 1.09   | 0.76    |
| Other expenses        | 2.11   | 1.31   | 3.50    |
| Total Expenditure     | 779.75 | 465.04 | 249.47  |
| EBITDA                | 41.78  | 16.78  | 8.53    |
| Finance Costs         | 4.80   | 6.44   | 4.23    |
| Depreciation          | 0.27   | 0.07   | 0.09    |
| PBT                   | 36.71  | 10.27  | 4.21    |
| Tax                   | 9.39   | 2.71   | 0.95    |
| PAT                   | 27.32  | 7.56   | 3.27    |
|                       |        |        |         |