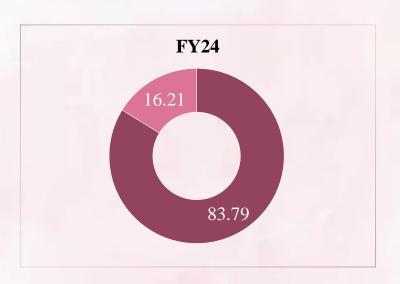

# **Significant Demand Originates From South Region And Rural India**

About 40% of the demand for gold comes from South India, where value-conscious consumers and economy goods account for the majority of the jewelry sector.