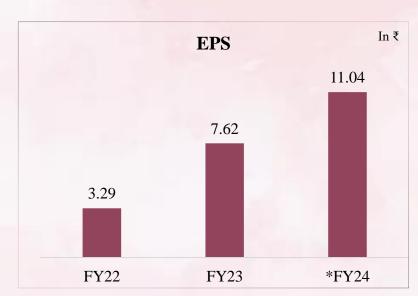

# **Profit & Loss Statement**

|                       |        |        | In ₹ Cr |
|-----------------------|--------|--------|---------|
| Particulars           | FY24   | FY23   | FY22    |
| Revenues              | 820.78 | 480.66 | 256.94  |
| Other Income          | 0.75   | 1.16   | 1.05    |
| Total Income          | 821.53 | 481.82 | 258.00  |
| Raw Material Expenses | 776.12 | 462.63 | 245.21  |
| Employee costs        | 1.52   | 1.09   | 0.76    |
| Other expenses        | 2.11   | 1.31   | 3.50    |
| Total Expenditure     | 779.75 | 465.04 | 249.47  |
| EBITDA                | 41.78  | 16.78  | 8.53    |
| Finance Costs         | 4.80   | 6.44   | 4.23    |
| Depreciation          | 0.27   | 0.07   | 0.09    |
| PBT                   | 36.71  | 10.27  | 4.21    |
| Tax                   | 9.39   | 2.71   | 0.95    |
| PAT                   | 27.32  | 7.56   | 3.27    |
|                       |        |        |         |