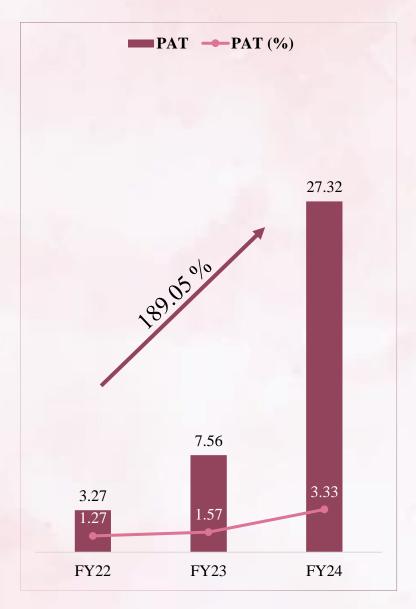

# **Key Financial Highlights**

All Figures In ₹ Cr & Margin In %

# **Profit & Loss Statement**

|                       |        |        | In ₹ Cr |
|-----------------------|--------|--------|---------|
| Particulars           | FY24   | FY23   | FY22    |
| Revenues              | 820.78 | 480.66 | 256.94  |
| Other Income          | 0.75   | 1.16   | 1.05    |
| Total Income          | 821.53 | 481.82 | 258.00  |
| Raw Material Expenses | 776.12 | 462.63 | 245.21  |
| Employee costs        | 1.52   | 1.09   | 0.76    |
| Other expenses        | 2.11   | 1.31   | 3.50    |
| Total Expenditure     | 779.75 | 465.04 | 249.47  |
| EBITDA                | 41.78  | 16.78  | 8.53    |
| Finance Costs         | 4.80   | 6.44   | 4.23    |
| Depreciation          | 0.27   | 0.07   | 0.09    |
| PBT                   | 36.71  | 10.27  | 4.21    |
| Tax                   | 9.39   | 2.71   | 0.95    |
| PAT                   | 27.32  | 7.56   | 3.27    |
|                       |        |        |         |