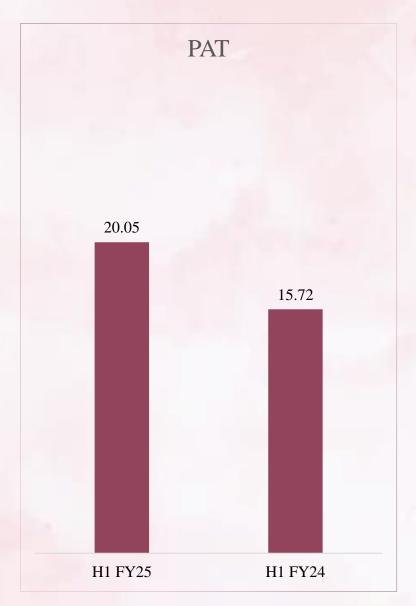

# H1 FY25 Key Financial Highlights

All Figures In ₹ Cr & Margin In %

# H1 FY25 Profit & Loss Statement

|                       |         |         | In ₹ Cr      |
|-----------------------|---------|---------|--------------|
| Particulars           | H1 FY25 | H1 FY24 | Y-O-Y Growth |
| Revenues              | 756.23  | 405.77  |              |
| Other Income          | 0.30    | 0.38    |              |
| Total Income          | 756.53  | 406.15  | 86.27%       |
| Raw Material Expenses | 0.00    | 0.00    |              |
| Employee costs        | 0.79    | 0.55    |              |
| Other expenses        | 1.46    | 1.46    |              |
| Total Expenditure     | 727.73  | 385.40  |              |
| EBITDA                | 28.80   | 20.75   | 38.79%       |
| Finance Costs         | 1.62    | 2.41    |              |
| Depreciation          | 0.10    | 0.11    |              |
| PBT                   | 27.09   | 18.23   |              |
| Tax                   | 7.04    | 2.51    |              |
| PAT                   | 20.05   | 15.72   | 27.54%       |
| EPS                   | 8.10    | 6.35    | 27.56%       |