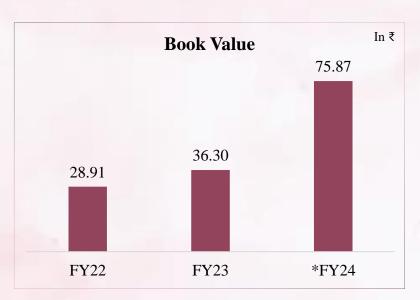

# **Profit & Loss Statement**

|                       |        |        | In ₹ Cr |
|-----------------------|--------|--------|---------|
| Particulars           | FY24   | FY23   | FY22    |
| Revenues              | 820.78 | 480.66 | 256.94  |
| Other Income          | 0.75   | 1.16   | 1.05    |
| Total Income          | 821.53 | 481.82 | 258.00  |
| Raw Material Expenses | 776.12 | 462.63 | 245.21  |
| Employee costs        | 1.52   | 1.09   | 0.76    |
| Other expenses        | 2.11   | 1.31   | 3.50    |
| Total Expenditure     | 779.75 | 465.04 | 249.47  |
| EBITDA                | 41.78  | 16.78  | 8.53    |
| Finance Costs         | 4.80   | 6.44   | 4.23    |
| Depreciation          | 0.27   | 0.07   | 0.09    |
| PBT                   | 36.71  | 10.27  | 4.21    |
| Tax                   | 9.39   | 2.71   | 0.95    |
| PAT                   | 27.32  | 7.56   | 3.27    |
|                       |        |        |         |