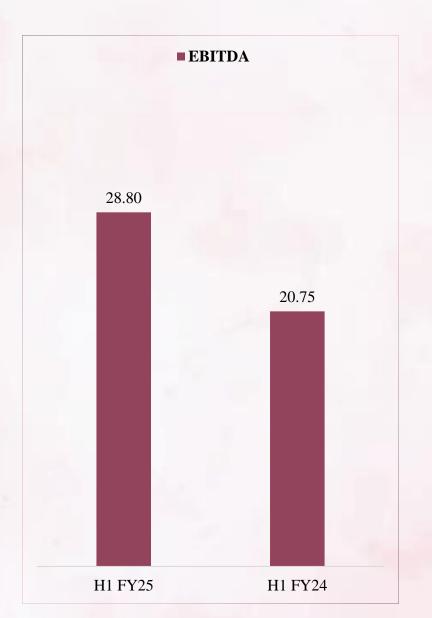

# H1 FY25 Key Financial Highlights

All Figures In ₹ Cr & Margin In %

# H1 FY25 Profit & Loss Statement

|                       |         |         | In ₹ Cr      |
|-----------------------|---------|---------|--------------|
| Particulars           | H1 FY25 | H1 FY24 | Y-O-Y Growth |
| Revenues              | 756.23  | 405.77  |              |
| Other Income          | 0.30    | 0.38    |              |
| Total Income          | 756.53  | 406.15  | 86.27%       |
| Raw Material Expenses | 0.00    | 0.00    |              |
| Employee costs        | 0.79    | 0.55    |              |
| Other expenses        | 1.46    | 1.46    |              |
| Total Expenditure     | 727.73  | 385.40  |              |
| EBITDA                | 28.80   | 20.75   | 38.79%       |
| Finance Costs         | 1.62    | 2.41    |              |
| Depreciation          | 0.10    | 0.11    |              |
| PBT                   | 27.09   | 18.23   |              |
| Tax                   | 7.04    | 2.51    |              |
| PAT                   | 20.05   | 15.72   | 27.54%       |
| EPS                   | 8.10    | 6.35    | 27.56%       |