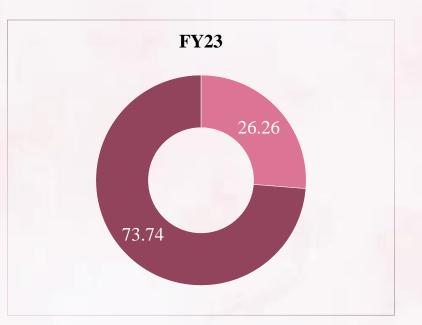

# **Profit & Loss Statement**

|                       |        |        | In ₹ Cr |
|-----------------------|--------|--------|---------|
| Particulars           | FY24   | FY23   | FY22    |
| Revenues              | 820.78 | 480.66 | 256.94  |
| Other Income          | 0.75   | 1.16   | 1.05    |
| Total Income          | 821.53 | 481.82 | 258.00  |
| Raw Material Expenses | 776.12 | 462.63 | 245.21  |
| Employee costs        | 1.52   | 1.09   | 0.76    |
| Other expenses        | 2.11   | 1.31   | 3.50    |
| Total Expenditure     | 779.75 | 465.04 | 249.47  |
| EBITDA                | 41.78  | 16.78  | 8.53    |
| Finance Costs         | 4.80   | 6.44   | 4.23    |
| Depreciation          | 0.27   | 0.07   | 0.09    |
| PBT                   | 36.71  | 10.27  | 4.21    |
| Tax                   | 9.39   | 2.71   | 0.95    |
| PAT                   | 27.32  | 7.56   | 3.27    |
|                       |        |        |         |