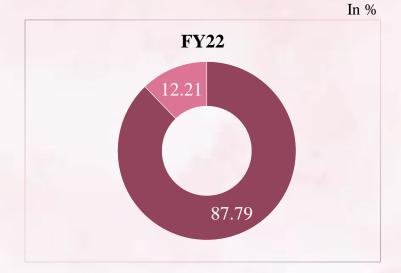

# **Significant Demand Originates From South Region And Rural India**

About 40% of the demand for gold comes from South India, where value-conscious consumers and economy goods account for the majority of the jewelry sector.