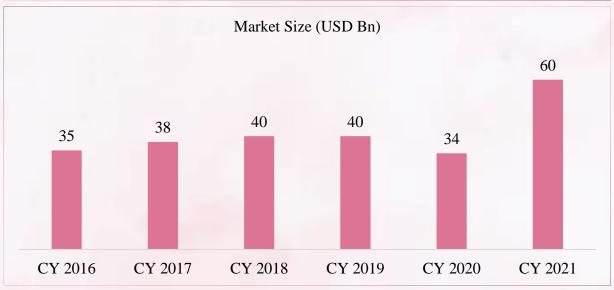

According to a CRISIL Ratings study, revenue of organized gold jewellers is expected to rise **16-18 percent** in FY24, however volume growth could be **minimal - upto 5 percent.** 