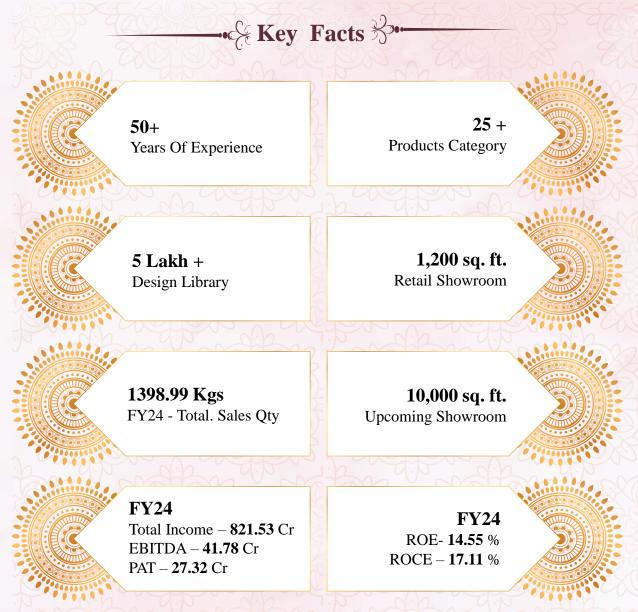

# **Profit & Loss Statement**

|                       |        |        | In ₹ Cr |
|-----------------------|--------|--------|---------|
| Particulars           | FY24   | FY23   | FY22    |
| Revenues              | 820.78 | 480.66 | 256.94  |
| Other Income          | 0.75   | 1.16   | 1.05    |
| Total Income          | 821.53 | 481.82 | 258.00  |
| Raw Material Expenses | 776.12 | 462.63 | 245.21  |
| Employee costs        | 1.52   | 1.09   | 0.76    |
| Other expenses        | 2.11   | 1.31   | 3.50    |
| Total Expenditure     | 779.75 | 465.04 | 249.47  |
| EBITDA                | 41.78  | 16.78  | 8.53    |
| Finance Costs         | 4.80   | 6.44   | 4.23    |
| Depreciation          | 0.27   | 0.07   | 0.09    |
| PBT                   | 36.71  | 10.27  | 4.21    |
| Tax                   | 9.39   | 2.71   | 0.95    |
| PAT                   | 27.32  | 7.56   | 3.27    |
|                       |        |        |         |