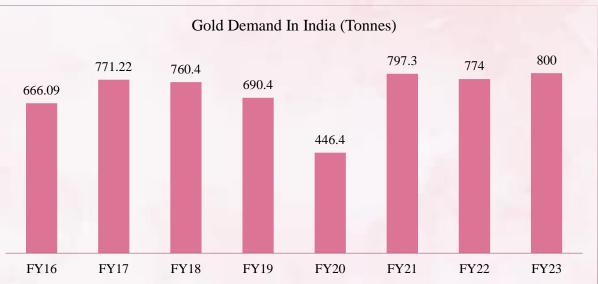

India's gems and jewellery exports are expected to reach US\$ 100 billion by 2027. Globally, India was the top exporter of diamonds with a share of 33% in 2021. India is the second largest gold jewellery consumer in the world and India's gold demand will witness a sharp upswing to top 800 tonnes in 2023.