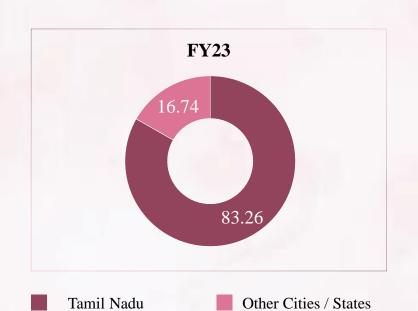

# **Significant Demand Originates From South Region And Rural India**

About 40% of the demand for gold comes from South India, where value-conscious consumers and economy goods account for the majority of the jewelry sector.