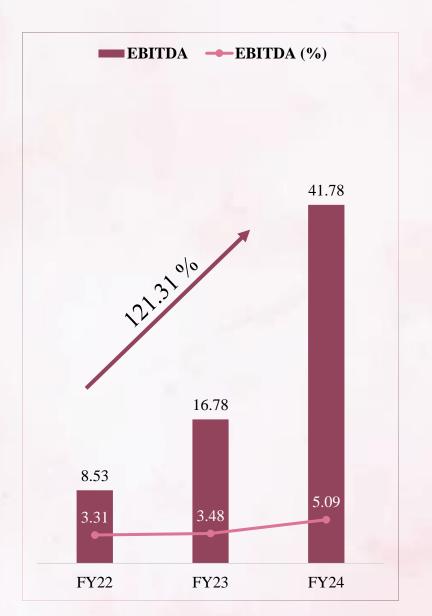

# **Key Financial Highlights**

All Figures In ₹ Cr & Margin In %

# **Profit & Loss Statement**

|                       |        |        | In ₹ Cr |
|-----------------------|--------|--------|---------|
| Particulars           | FY24   | FY23   | FY22    |
| Revenues              | 820.78 | 480.66 | 256.94  |
| Other Income          | 0.75   | 1.16   | 1.05    |
| Total Income          | 821.53 | 481.82 | 258.00  |
| Raw Material Expenses | 776.12 | 462.63 | 245.21  |
| Employee costs        | 1.52   | 1.09   | 0.76    |
| Other expenses        | 2.11   | 1.31   | 3.50    |
| Total Expenditure     | 779.75 | 465.04 | 249.47  |
| EBITDA                | 41.78  | 16.78  | 8.53    |
| Finance Costs         | 4.80   | 6.44   | 4.23    |
| Depreciation          | 0.27   | 0.07   | 0.09    |
| PBT                   | 36.71  | 10.27  | 4.21    |
| Tax                   | 9.39   | 2.71   | 0.95    |
| PAT                   | 27.32  | 7.56   | 3.27    |
|                       |        |        |         |