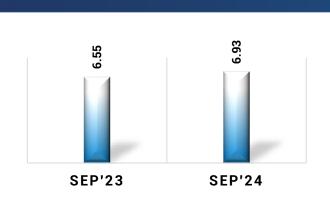

# YIELD ON INVESTMENT (Including Trading Profit) %

| Particulars                                     | Sep'23<br>(QTR) | Sep'24<br>(QTR) |
|-------------------------------------------------|-----------------|-----------------|
| Aggregate Investment                            | 149309          | 151222          |
| Interest on Investment                          | 2334            | 2547            |
| Yield on Investment %                           | 6.55            | 6.93            |
| Profit on Sale of Investments                   | 91              | 359             |
| Profit on Exchange Transaction                  | 40              | 63              |
| Dividend Income                                 | -               | 1               |
| Profit/Loss of Revaluation of Investment        | (16)            | (31)            |
| Yield on Investment (Including Trading Profit)% | 6.73            | 7.76            |
| M - Duration (AFS)                              | 1.85            | 3.15            |
| 10 Year Bench Mark %                            | 7.21            | 6.75            |