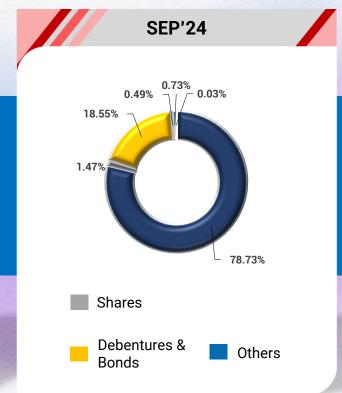

# **INVESTMENT PORTFOLIO**

| Particulars                   | Sep'23 | Sep'24 |
|-------------------------------|--------|--------|
| Govt. Securities              | 111984 | 119053 |
| Other Approved                | -      | -      |
| Shares                        | 2791   | 2226   |
| Debentures & Bonds            | 31007  | 28046  |
| Subsidiaries & Joint Ventures | 670    | 740    |
| Others                        | 2810   | 1110   |
| Total Investment In India     | 149262 | 151175 |
| Investment Outside India      | 47     | 47     |
| Grand Total                   | 149309 | 151222 |

## TREASURY OPERATIONS

| TOTAL INVESTMENT BOOK |        | SEP'23 |                             |        | SEF    | 2'24      |       |
|-----------------------|--------|--------|-----------------------------|--------|--------|-----------|-------|
| AGGREGATE INVESTMENT  | 149309 |        | ATE INVESTMENT 149309 15122 |        | 222    |           |       |
| PORTFOLIO             | НТМ    | AFS    | HFT                         | нтм    | AFS    | FVTPL-HFT | SAJV  |
| INVESTMENT            | 109164 | 39434  | 711                         | 101568 | 44840  | 3959      | 855   |
| PERCENTAGE            | 73.11% | 26.41% | 0.48%                       | 67.16% | 29.65% | 2.62%     | 0.57% |
| TOTAL SLR             |        | 111984 |                             |        | 119    | 053       |       |
| Percentage            | 75.00% |        |                             | 78.    | 73%    |           |       |
| CATEGORY WISE         | 83046  | 28227  | 711                         | 79439  | 38981  | 633       | -     |