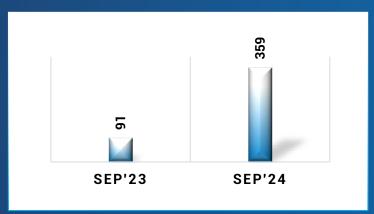

# YIELD ON INVESTMENT (Including Trading Profit) %

| Particulars                                     | Sep'23<br>(QTR) | Sep'24<br>(QTR) |
|-------------------------------------------------|-----------------|-----------------|
| Aggregate Investment                            | 149309          | 151222          |
| Interest on Investment                          | 2334            | 2547            |
| Yield on Investment %                           | 6.55            | 6.93            |
| Profit on Sale of Investments                   | 91              | 359             |
| Profit on Exchange Transaction                  | 40              | 63              |
| Dividend Income                                 | -               | 1               |
| Profit/Loss of Revaluation of Investment        | (16)            | (31)            |
| Yield on Investment (Including Trading Profit)% | 6.73            | 7.76            |
| M - Duration (AFS)                              | 1.85            | 3.15            |
| 10 Year Bench Mark %                            | 7.21            | 6.75            |