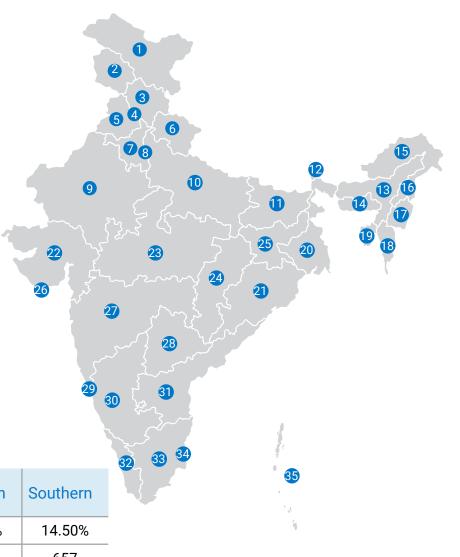

| Western<br>Central | Northern          | North<br>East | Eastern                                                                             | Southern                                                                                                           |
|--------------------|-------------------|---------------|-------------------------------------------------------------------------------------|--------------------------------------------------------------------------------------------------------------------|
| 33.21%             | 27.61%            | 3.90%         | 20.78%                                                                              | 14.50%                                                                                                             |
| 1503               | 1250              | 177           | 941                                                                                 | 657                                                                                                                |
|                    | Central<br>33.21% | 33.21% 27.61% | Central         Northern         East           33.21%         27.61%         3.90% | Central         Northern         East         Eastern           33.21%         27.61%         3.90%         20.78% |