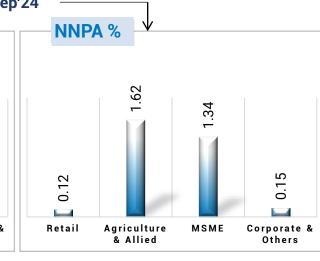

## SECTOR-WISE NPA CLASSIFICATION

₹ in Cr

### **NPA Classification: Sector-Wise**

| Particulars          | Sep'23 | Dec'23 | Mar'24 | Jun'24 | Sep'24 | Advances<br>(Sep'24) | TOTAL<br>NNPA | NNPA<br>% |
|----------------------|--------|--------|--------|--------|--------|----------------------|---------------|-----------|
| Total NPA            | 10666  | 10786  | 11340  | 11388  | 11604  | 252944               | 1674          | 0.69      |
| Retail               | 841    | 831    | 867    | 925    | 917    | 76373                | 91            | 0.12      |
| Agriculture & Allied | 3125   | 3151   | 3322   | 3287   | 3327   | 50280                | 773           | 1.62      |
| MSME                 | 2638   | 2684   | 3008   | 3054   | 3143   | 55552                | 710           | 1.34      |
| Corporate & Others   | 4062   | 4120   | 4143   | 4122   | 4217   | 70739                | 100           | 0.15      |