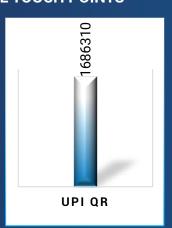

НТМ    | AFS    | HFT                         | нтм    | AFS    | FVTPL-HFT | SAJV  |
| INVESTMENT            | 109164 | 39434  | 711                         | 101568 | 44840  | 3959      | 855   |
| PERCENTAGE            | 73.11% | 26.41% | 0.48%                       | 67.16% | 29.65% | 2.62%     | 0.57% |
| TOTAL SLR             |        | 111984 |                             |        | 119    | 053       |       |
| Percentage            | 75.00% |        |                             | 78.    | 73%    |           |       |
| CATEGORY WISE         | 83046  | 28227  | 711                         | 79439  | 38981  | 633       | -     |







# **LEVERAGING TECHNOLOGY**







## **DIGITAL TRANSACTIONS & CUSTOMER TOUCH POINTS (1/2)**





#### PAYMENT ACCEPTANCE TOUCH POINTS

POS/MPOS



#### **OTHER TOUCH POINTS**



#### **DIGITAL TOUCH POINTS (IN'000)**





## DIGITAL TRANSACTIONS & CUSTOMER TOUCH POINTS (2/2)













## **DIGITAL INITIATIVES IN PROGRESS**



#### **Digital Lending Platform (DLP)**

The Digital Lending Platform currently offers convenient online loan applications via STP (Straight Through Processing) and assisted modes for Retail and Agri Gold Loan, KCC, PAPL, and Mudra-Shishu/ Kishore/ Tarun Loans. Additionally, Housing Loans, Cent Business Loans and Vehicle Loans are expected to be available by the end of Oct-2024. The platform follows best industry practices while streamlining the process, reducing paperwork and ensuring a seamless experience for borrowers.



#### **Omni Channel Mobile App**

The platform will offer a comprehensive suite of