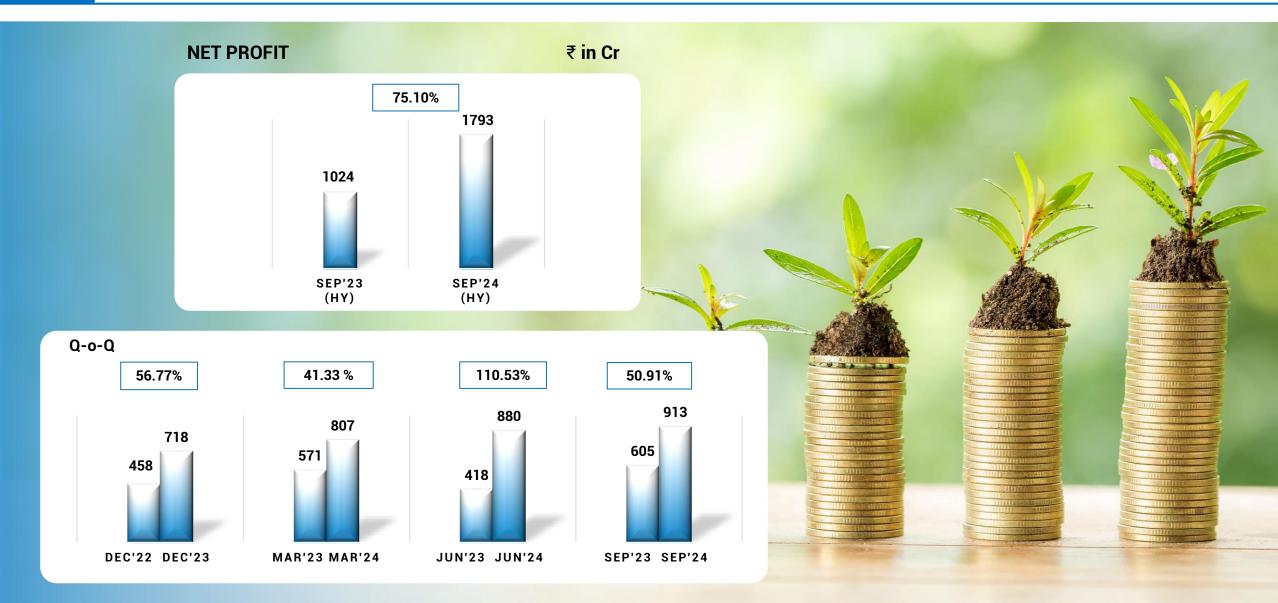

## FINANCIALS AT A GLANCE

|                                              |        |        | Quarter Ended |           | Half Year Ended |        |        |           |
|----------------------------------------------|--------|--------|---------------|-----------|-----------------|--------|--------|-----------|
| Particulars                                  | Jun'24 | Sep'23 | Sep'24        | Y-o-Y (%) | Q-o-Q (%)       | Sep'23 | Sep'24 | Y-o-Y (%) |
| Total Interest Income                        | 8335   | 7351   | 8202          | 11.58     | (1.60)          | 14576  | 16537  | 13.45     |
| Total Interest Expenses                      | 4787   | 4323   | 4792          | 10.85     | 0.10            | 8372   | 9579   | 14.42     |
| Net Interest Income                          | 3548   | 3028   | 3410          | 12.62     | (3.89)          | 6204   | 6958   | 12.15     |
| Net Interest Income (excluding one off item) | 3338   | 3028   | 3410          | 12.62     | 2.16            | 6109   | 6748   | 10.46     |
| Total Income                                 | 9500   | 8412   | 9849          | 17.08     | 3.67            | 16596  | 19349  | 16.59     |
| Total Expenditure                            | 7507   | 6882   | 7684          | 11.65     | 2.36            | 13227  | 15191  | 14.85     |
| Operating Profit                             | 1993   | 1530   | 2165          | 41.50     | 8.63            | 3369   | 4158   | 23.42     |
| Provisions                                   | 1113   | 925    | 1252          | 35.35     | 12.49           | 2345   | 2365   | 0.85      |
| Net Profit                                   | 880    | 605    | 913           | 50.91     | 3.75            | 1024   | 1793   | 75.10     |