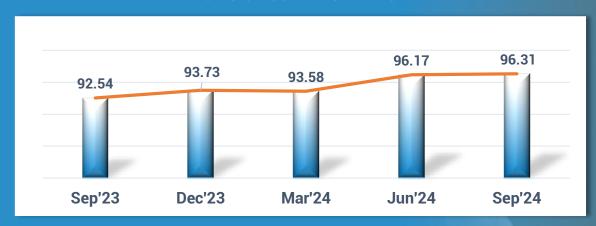

# **ASSET QUALITY TREND**

■ NET NPA %

| Particulars    | Sep'23 | Dec'23 | Mar'24 | Jun'24 | Sep'24 |
|----------------|--------|--------|--------|--------|--------|
| Gross Advances | 231032 | 239646 | 251745 | 250615 | 252944 |
| Net Advances   | 224030 | 231815 | 243406 | 240999 | 243013 |
| Gross NPA      | 10666  | 10786  | 11340  | 11388  | 11604  |
| Net NPA        | 3664   | 2956   | 3002   | 1771   | 1674   |
| Gross NPA %    | 4.62   | 4.50   | 4.50   | 4.54   | 4.59   |
| Net NPA %      | 1.64   | 1.27   | 1.23   | 0.73   | 0.69   |