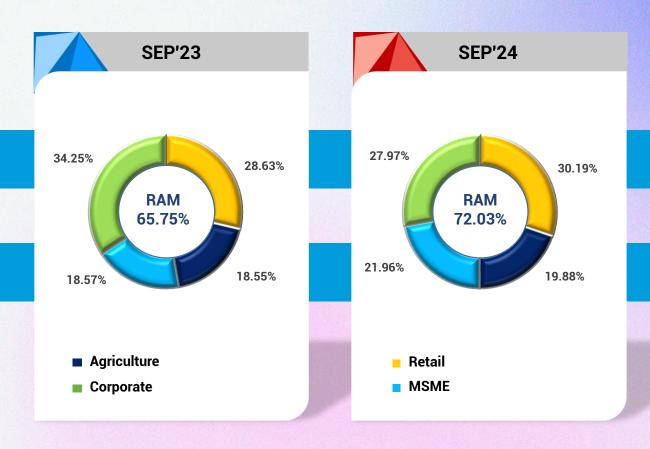

## **CREDIT PERFORMANCE**

| SECTOR                     | SEP'23 | SEP'24 | Y-o-Y<br>Growth % |
|----------------------------|--------|--------|-------------------|
| Retail                     | 66133  | 76373  | 15.48             |
| Agriculture                | 42849  | 50280  | 17.34             |
| MSME                       | 42913  | 55552  | 29.45             |
| RAM                        | 151895 | 182205 | 19.95             |
| Corporate                  | 79137  | 70739  | (10.61)           |
| Gross Advance              | 231032 | 252944 | 9.48              |
| TOTAL Credit RWA           | 142785 | 167998 | 17.66             |
| CRWA % of<br>Gross Advance | 61.80  | 66.42  | 462 bps           |