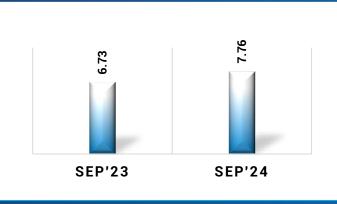

# YIELD ON INVESTMENT (Including Trading Profit) %

| Particulars                                     | Sep'23<br>(QTR) | Sep'24<br>(QTR) |
|-------------------------------------------------|-----------------|-----------------|
| Aggregate Investment                            | 149309          | 151222          |
| Interest on Investment                          | 2334            | 2547            |
| Yield on Investment %                           | 6.55            | 6.93            |
| Profit on Sale of Investments                   | 91              | 359             |
| Profit on Exchange Transaction                  | 40              | 63              |
| Dividend Income                                 | -               | 1               |
| Profit/Loss of Revaluation of Investment        | (16)            | (31)            |
| Yield on Investment (Including Trading Profit)% | 6.73            | 7.76            |
| M - Duration (AFS)                              | 1.85            | 3.15            |
| 10 Year Bench Mark %                            | 7.21            | 6.75            |