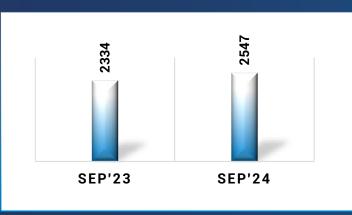

# YIELD ON INVESTMENT (Including Trading Profit) %

| Particulars                                     | Sep'23<br>(QTR) | Sep'24<br>(QTR) |
|-------------------------------------------------|-----------------|-----------------|
| Aggregate Investment                            | 149309          | 151222          |
| Interest on Investment                          | 2334            | 2547            |
| Yield on Investment %                           | 6.55            | 6.93            |
| Profit on Sale of Investments                   | 91              | 359             |
| Profit on Exchange Transaction                  | 40              | 63              |
| Dividend Income                                 | -               | 1               |
| Profit/Loss of Revaluation of Investment        | (16)            | (31)            |
| Yield on Investment (Including Trading Profit)% | 6.73            | 7.76            |
| M - Duration (AFS)                              | 1.85            | 3.15            |
| 10 Year Bench Mark %                            | 7.21            | 6.75            |