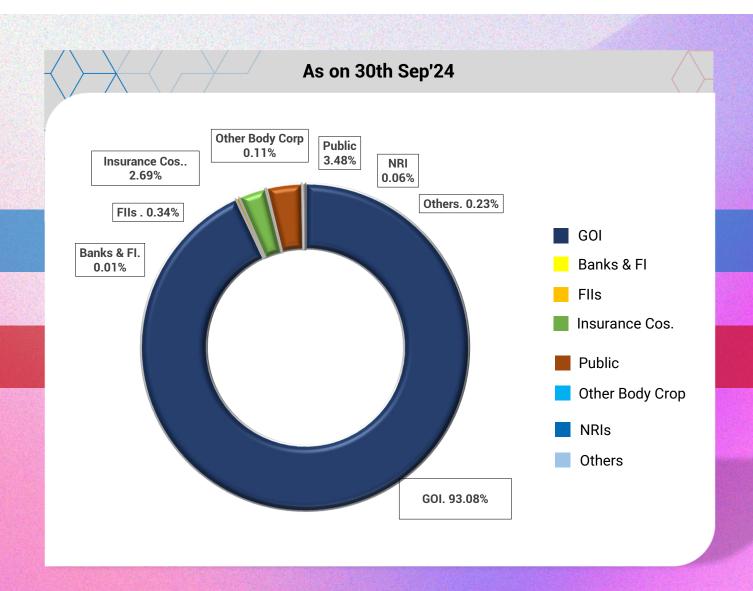

## **SHAREHOLDING PATTERN**

## As on 30th Sep'24

- Share Capital: **8680.94 Cr**
- Shares of Central Bank of India are listed at BSE and NSE
- Equity Shares of Central Bank of India are part of NSE 500, BSE 500
   & BSE PSU indices