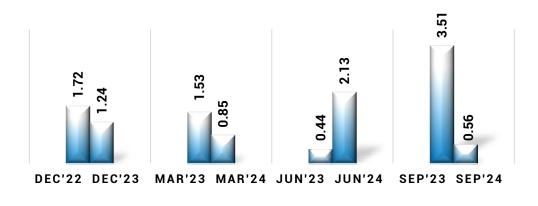

# **SUSTAINED HEADLINE NUMBERS (On Stand alone basis)**

| Burth Inc.                            | Year Ended  | Quarte | er Ended | Growth       |
|---------------------------------------|-------------|--------|----------|--------------|
| Particulars Particulars               | Mar'24 (FY) | Sep'23 | Sep'24   | Y-o-Y        |
| Yield on Advances (%)                 | 8.72        | 8.62   | 8.84     | 22 bps 👚     |
| Yield on Investments (%)              | 6.57        | 6.55   | 6.93     | 38 bps 👚     |
| Yield on Funds (%)                    | 8.10        | 7.98   | 8.28     | 30 bps 👚     |
| Cost of Deposits (%)                  | 4.61        | 4.60   | 4.71     | 11 bps 👚     |
| Cost of Funds (%)                     | 4.70        | 4.65   | 4.79     | 14 bps 👚     |
| NIM (%)                               | 3.40        | 3.29   | 3.44     | 15 bps 👚     |
| ROE (%)                               | 9.53        | 9.24   | 12.76    | 352 bps 👚    |
| Book Value of Share                   | 32.32       | 30.53  | 33.63    | 10.15 %      |
| Credit Cost(%)                        | 1.50        | 3.51   | 0.56     | 295 bps 👢    |
| Slippage Ratio (%)                    | 2.57        | 1.28   | 0.38     | 90 bps 👢     |
| Cost to Income(%)                     | 58.18       | 62.57  | 57.19    | 538 bps 👢    |
| Staff Cost Share in Cost to Income(%) | 35.85       | 35.14  | 36.13    | 0.99 bps 👚   |
| Liquidity Coverage Ratio (%)          | 205.09      | 236.58 | 240.19   | 361 bps 👚    |
| Net Stable Funding Ratio (%)          | 154.93      | 163.36 | 146.69   | (1667 bps) 👢 |
| Earning Per Share                     | 2.94        | 0.70*  | 1.05*    | 50 %         |
| ROA (%)                               | 0.63        | 0.62   | 0.85     | 23 bps 👚     |