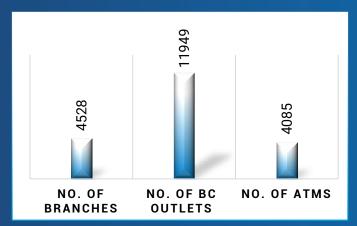

# PAN INDIA NETWORK OF BRANCHES

| As on 30 <sup>th</sup> Sep'24      |       |
|------------------------------------|-------|
| Total Branches                     | 4528  |
| Rural                              | 1612  |
| Semi Urban                         | 1343  |
| Urban                              | 770   |
| Metro                              | 803   |
| Total ATMs                         | 4085  |
| Total BC Outlets                   | 11949 |
| <b>Total Customer Touch Points</b> | 20562 |