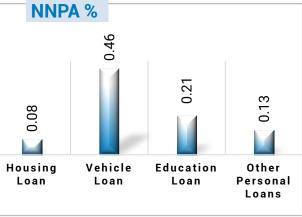

### **NPA Classification: Retail Sector**

| Particulars                | Sep'23 | Dec'23 | Mar'24 | Jun'24 | Sep'24 | Advances<br>(Sep'24) | TOTAL<br>NNPA | NNPA<br>% |
|----------------------------|--------|--------|--------|--------|--------|----------------------|---------------|-----------|
| Total Retail<br>NPA        | 841    | 831    | 867    | 925    | 917    | 76373                | 91            | 0.12      |
| Housing Loan               | 491    | 481    | 506    | 549    | 559    | 48164                | 39            | 0.08      |
| Vehicle Loan               | 50     | 53     | 54     | 57     | 56     | 3536                 | 16            | 0.46      |
| Education<br>Loan          | 103    | 111    | 124    | 130    | 126    | 4984                 | 10            | 0.21      |
| Other<br>Personal<br>Loans | 197    | 186    | 183    | 189    | 176    | 19689                | 26            | 0.13      |