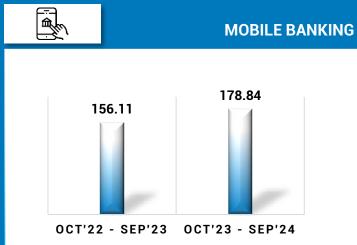

## **DIGITAL TRANSACTIONS & CUSTOMER TOUCH POINTS (1/2)**

## DIGITAL TRANSACTIONS & CUSTOMER TOUCH POINTS (2/2)