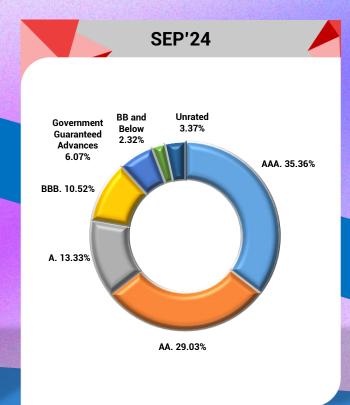

## **RATED STANDARD ADVANCES**

| INVESTMENT GRADE WISE STANDARD ADVANCES (FUND BASED) (Rs 25 Crore and above) | SEP'23 | SEP'24 | Y-o-Y<br>(%) |
|------------------------------------------------------------------------------|--------|--------|--------------|
| AAA                                                                          | 28574  | 23757  | (16.86)      |
| AA                                                                           | 20698  | 19504  | (5.77)       |
| А                                                                            | 6442   | 8958   | 39.06        |
| BBB<br>(Including CRE)                                                       | 5838   | 7070   | 21.10        |
| Government<br>Guaranteed Advances                                            | 5632   | 4076   | (27.63)      |
| Sub-Total                                                                    | 67184  | 63365  | (5.68)       |
| BB and Below                                                                 | 1958   | 1561   | (20.28)      |
| Unrated                                                                      | 2701   | 2262   | (16.25)      |
| Total                                                                        | 71843  | 67188  | (6.48)       |