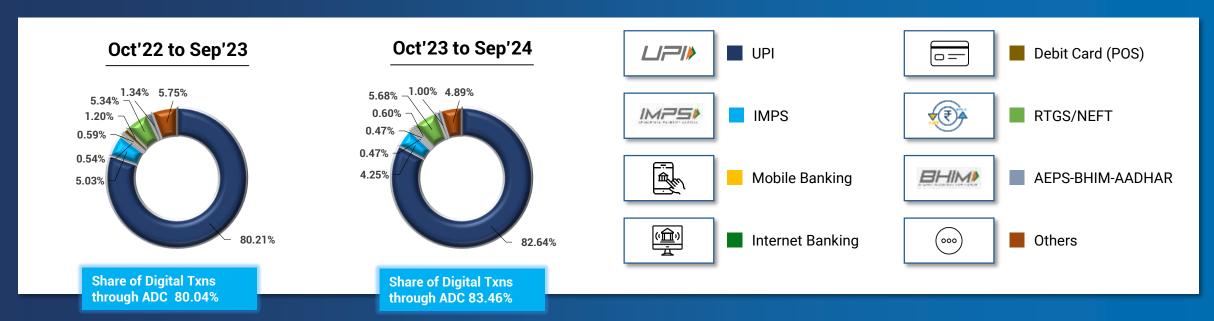

## **DIGITAL TRANSACTIONS & CUSTOMER TOUCH POINTS (1/2)**

## DIGITAL TRANSACTIONS & CUSTOMER TOUCH POINTS (2/2)