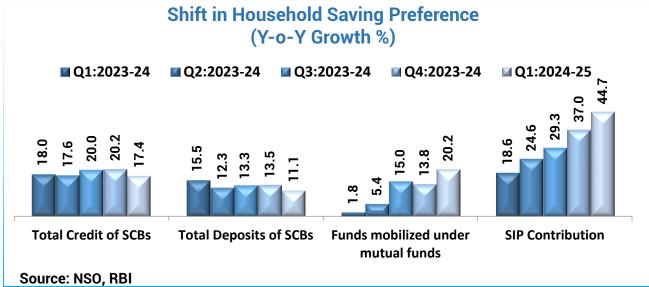

### **Economic Outlook & Projections**

- The global growth remains steady, but is subject to gamut of factors such as sustaining its momentum, prolonged geopolitical and trade tensions, supply chain disruptions and swings in economic policies.
- Domestic growth moderated in the first quarter of current fiscal due to contraction in government spending and high base effect.
- The core inflation has kept numbers grounded while food inflation is the major source of volatility in prices.
- The stress on liquidity conditions for banks sustain as evident through shift to alternative asset classes.
- With the change in monetary policy stance in the latest MPC meeting, expectations of rate cut have gained strength post rate cut by Fed, USA.

### **Economic Outlook & Projections**

- Non food bank credit of scheduled commercial banks (SCBs) decelerated to 14.40 % as on 20<sup>th</sup> September, 2024 from 15.30% a year ago. Moderation in credit and high cost of deposit may lead to contractions in Net Interest Margins (NIM)s for the banks.
- The overall growth in bank credit was primarily driven by personal loans and services, although their share in total incremental credit growth moderated.
- Foreign investments in Indian markets soared to 9-month high in September 2024. Total FPI inflows increased by 5.72% year-on-year in H1:2024-25. However, FPIs turned net sellers in October due to rise in oil prices and strong performance of Chinese markets.
- Sensitization towards clean energy resulted in high credit flow towards the said sector.