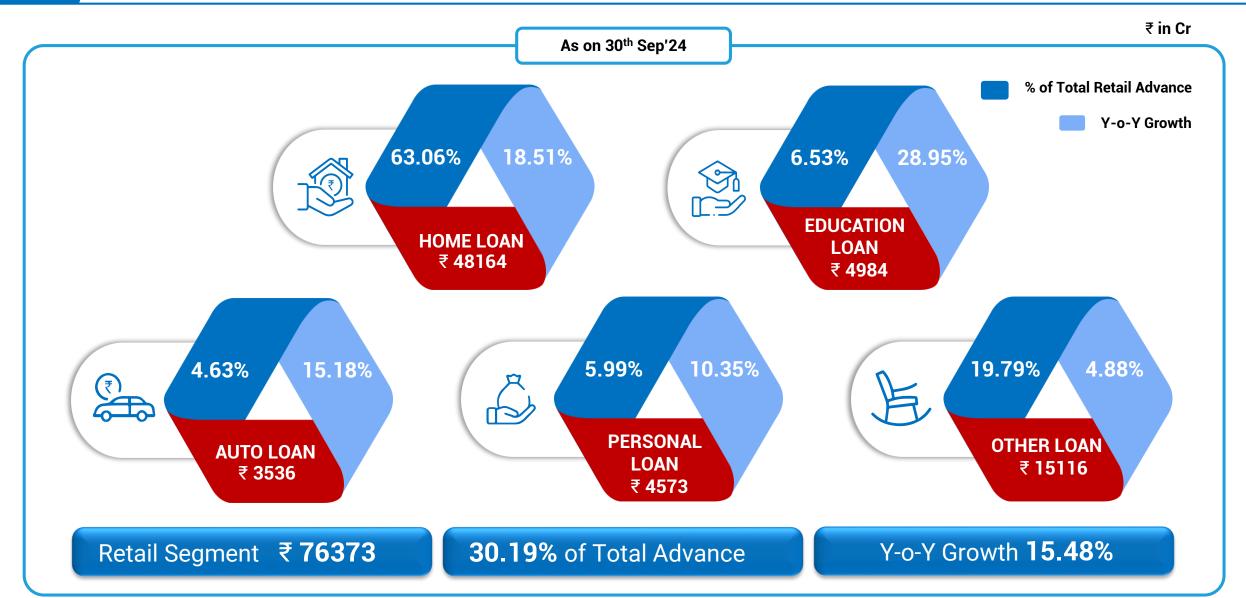

## **DIVERSIFIED LOAN BOOK**

| SECTOR            | Amount |
|-------------------|--------|
| Housing Loan      | 48164  |
| Auto Loan         | 3536   |
| Personal Loan     | 4573   |
| Education Loan    | 4984   |
| Other Retail Loan | 15116  |
| Total Retail      | 76373  |
| Agriculture Loan  | 50280  |
| MSME Credit       | 55552  |
| Corporate Credit  | 70739  |
| Total Advance     | 252944 |

### **RETAIL SEGMENT**