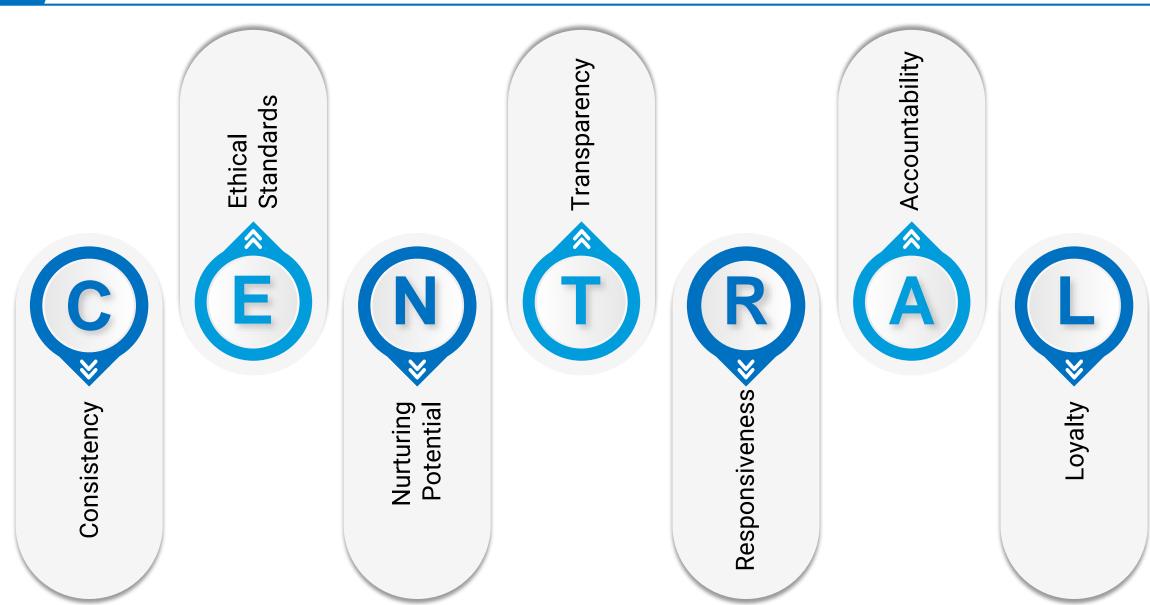

## **STRENGTHS**

# PAN INDIA NETWORK OF BRANCHES

| As on 30 <sup>th</sup> Sep'24      |       |
|------------------------------------|-------|
| Total Branches                     | 4528  |
| Rural                              | 1612  |
| Semi Urban                         | 1343  |
| Urban                              | 770   |
| Metro                              | 803   |
| Total ATMs                         | 4085  |
| Total BC Outlets                   | 11949 |
| <b>Total Customer Touch Points</b> | 20562 |