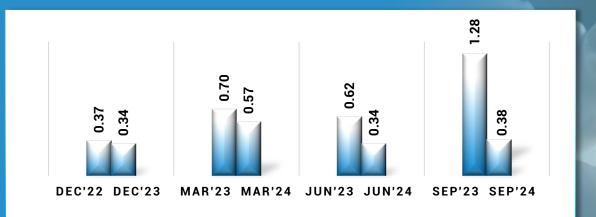

### **SLIPPAGE RATIO**

# **SUSTAINED HEADLINE NUMBERS (On Stand alone basis)**

| Burth Inc.                            | Year Ended  | Quarte | er Ended | Growth       |
|---------------------------------------|-------------|--------|----------|--------------|
| Particulars Particulars               | Mar'24 (FY) | Sep'23 | Sep'24   | Y-o-Y        |
| Yield on Advances (%)                 | 8.72        | 8.62   | 8.84     | 22 bps 👚     |
| Yield on Investments (%)              | 6.57        | 6.55   | 6.93     | 38 bps 👚     |
| Yield on Funds (%)                    | 8.10        | 7.98   | 8.28     | 30 bps 👚     |
| Cost of Deposits (%)                  | 4.61        | 4.60   | 4.71     | 11 bps 👚     |
| Cost of Funds (%)                     | 4.70        | 4.65   | 4.79     | 14 bps 👚     |
| NIM (%)                               | 3.40        | 3.29   | 3.44     | 15 bps 👚     |
| ROE (%)                               | 9.53        | 9.24   | 12.76    | 352 bps 👚    |
| Book Value of Share                   | 32.32       | 30.53  | 33.63    | 10.15 %      |
| Credit Cost(%)                        | 1.50        | 3.51   | 0.56     | 295 bps 👢    |
| Slippage Ratio (%)                    | 2.57        | 1.28   | 0.38     | 90 bps 👢     |
| Cost to Income(%)                     | 58.18       | 62.57  | 57.19    | 538 bps 👢    |
| Staff Cost Share in Cost to Income(%) | 35.85       | 35.14  | 36.13    | 0.99 bps 👚   |
| Liquidity Coverage Ratio (%)          | 205.09      | 236.58 | 240.19   | 361 bps 👚    |
| Net Stable Funding Ratio (%)          | 154.93      | 163.36 | 146.69   | (1667 bps) 👢 |
| Earning Per Share                     | 2.94        | 0.70*  | 1.05*    | 50 %         |
| ROA (%)                               | 0.63        | 0.62   | 0.85     | 23 bps 👚     |