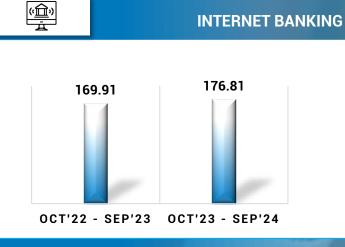

## **DIGITAL TRANSACTIONS & CUSTOMER TOUCH POINTS (1/2)**

## DIGITAL TRANSACTIONS & CUSTOMER TOUCH POINTS (2/2)