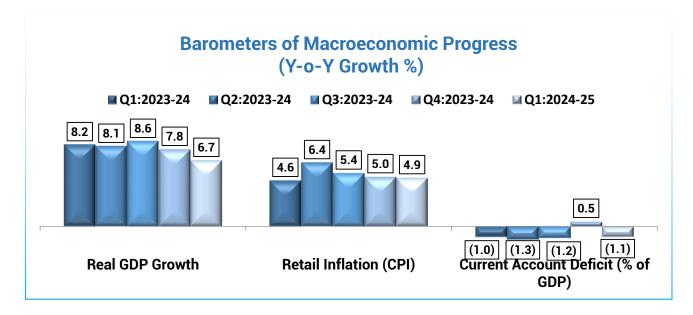

### **Economic Outlook & Projections**

- The global growth remains steady, but is subject to gamut of factors such as sustaining its momentum, prolonged geopolitical and trade tensions, supply chain disruptions and swings in economic policies.
- Domestic growth moderated in the first quarter of current fiscal due to contraction in government spending and high base effect.
- The core inflation has kept numbers grounded while food inflation is the major source of volatility in prices.
- The stress on liquidity conditions for banks sustain as evident through shift to alternative asset classes.
- With the change in monetary policy stance in the latest MPC meeting, expectations of rate cut have gained strength post rate cut by Fed, USA.

### **Economic Outlook & Projections**

- Non food bank credit of scheduled commercial banks (SCBs) decelerated to 14.40 % as on 20<sup>th</sup> September, 2024 from 15.30% a year ago. Moderation in credit and high cost of deposit may lead to contractions in Net Interest Margins (NIM)s for the banks.
- The overall growth in bank credit was primarily driven by personal loans and services, although their share in total incremental credit growth moderated.
- Foreign investments in Indian markets soared to 9-month high in September 2024. Total FPI inflows increased by 5.72% year-on-year in H1:2024-25. However, FPIs turned net sellers in October due to rise in oil prices and strong performance of Chinese markets.
- Sensitization towards clean energy resulted in high credit flow towards the said sector.