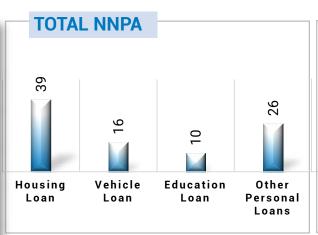

### **NPA Classification: Sector-Wise**

| Particulars          | Sep'23 | Dec'23 | Mar'24 | Jun'24 | Sep'24 | Advances<br>(Sep'24) | TOTAL<br>NNPA | NNPA<br>% |
|----------------------|--------|--------|--------|--------|--------|----------------------|---------------|-----------|
| Total NPA            | 10666  | 10786  | 11340  | 11388  | 11604  | 252944               | 1674          | 0.69      |
| Retail               | 841    | 831    | 867    | 925    | 917    | 76373                | 91            | 0.12      |
| Agriculture & Allied | 3125   | 3151   | 3322   | 3287   | 3327   | 50280                | 773           | 1.62      |
| MSME                 | 2638   | 2684   | 3008   | 3054   | 3143   | 55552                | 710           | 1.34      |
| Corporate & Others   | 4062   | 4120   | 4143   | 4122   | 4217   | 70739                | 100           | 0.15      |

### **NPA Classification: Retail Sector**

| Particulars                | Sep'23 | Dec'23 | Mar'24 | Jun'24 | Sep'24 | Advances<br>(Sep'24) | TOTAL<br>NNPA | NNPA<br>% |
|----------------------------|--------|--------|--------|--------|--------|----------------------|---------------|-----------|
| Total Retail<br>NPA        | 841    | 831    | 867    | 925    | 917    | 76373                | 91            | 0.12      |
| Housing Loan               | 491    | 481    | 506    | 549    | 559    | 48164                | 39            | 0.08      |
| Vehicle Loan               | 50     | 53     | 54     | 57     | 56     | 3536                 | 16            | 0.46      |
| Education<br>Loan          | 103    | 111    | 124    | 130    | 126    | 4984                 | 10            | 0.21      |
| Other<br>Personal<br>Loans | 197    | 186    | 183    | 189    | 176    | 19689                | 26            | 0.13      |