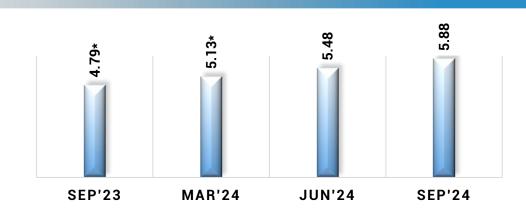

## **CAPITAL RATIOS**

### **LEVERAGE RATIO**

<sup>\*</sup> CRAR (BASEL recapitalization III) and Leverage Ratio are arrived at after considering the NPV of non-interest bearing bonds of the GOI subscribed to by the Bank.