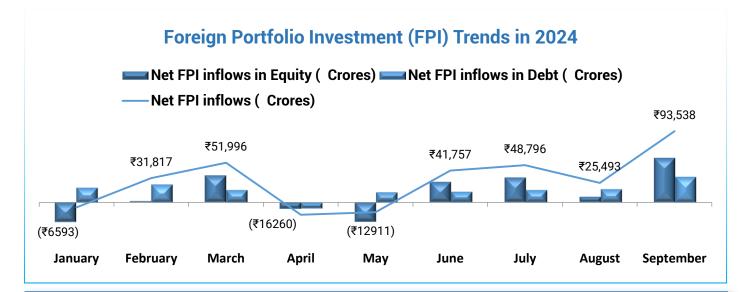

### **Economic Outlook & Projections**

- Non food bank credit of scheduled commercial banks (SCBs) decelerated to 14.40 % as on 20<sup>th</sup> September, 2024 from 15.30% a year ago. Moderation in credit and high cost of deposit may lead to contractions in Net Interest Margins (NIM)s for the banks.
- The overall growth in bank credit was primarily driven by personal loans and services, although their share in total incremental credit growth moderated.
- Foreign investments in Indian markets soared to 9-month high in September 2024. Total FPI inflows increased by 5.72% year-on-year in H1:2024-25. However, FPIs turned net sellers in October due to rise in oil prices and strong performance of Chinese markets.
- Sensitization towards clean energy resulted in high credit flow towards the said sector.