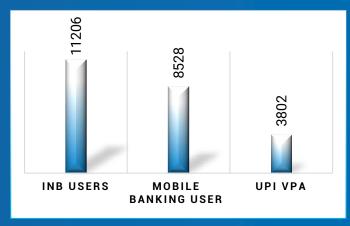

HFT | SAJV  |
| INVESTMENT            | 109164 | 39434  | 711                         | 101568 | 44840  | 3959      | 855   |
| PERCENTAGE            | 73.11% | 26.41% | 0.48%                       | 67.16% | 29.65% | 2.62%     | 0.57% |
| TOTAL SLR             |        | 111984 |                             |        | 119    | 053       |       |
| Percentage            | 75.00% |        |                             | 78.    | 73%    |           |       |
| CATEGORY WISE         | 83046  | 28227  | 711                         | 79439  | 38981  | 633       | -     |







# **LEVERAGING TECHNOLOGY**







## **DIGITAL TRANSACTIONS & CUSTOMER TOUCH POINTS (1/2)**





#### PAYMENT ACCEPTANCE TOUCH POINTS

POS/MPOS



#### **OTHER TOUCH POINTS**



#### **DIGITAL TOUCH POINTS (IN'000)**





## DIGITAL TRANSACTIONS & CUSTOMER TOUCH POINTS (2/2)













## **DIGITAL INITIATIVES IN PROGRESS**



#### **Digital Lending Platform (DLP)**

The Digital Lending Platform currently offers convenient online loan applications via STP (Straight Through Processing) and assisted modes for Retail and Agri Gold Loan, KCC, PAPL, and Mudra-Shishu/ Kishore/ Tarun Loans. Additionally, Housing Loans, Cent Business Loans and Vehicle Loans are expected to be available by the end of Oct-2024. The platform follows best industry practices while streamlining the process, reducing paperwork and ensuring a seamless experience for borrowers.



#### **Omni Channel Mobile App**

The platform will offer a comprehensive suite of financial services, including digital loans, payments and personal financ