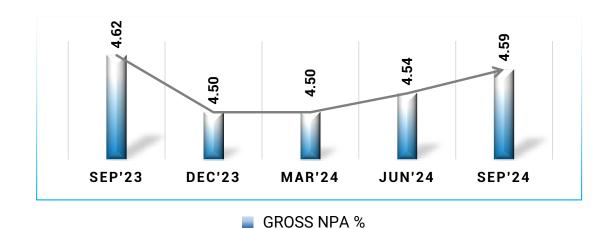

# **ASSET QUALITY TREND**

■ NET NPA %

| Particulars    | Sep'23 | Dec'23 | Mar'24 | Jun'24 | Sep'24 |
|----------------|--------|--------|--------|--------|--------|
| Gross Advances | 231032 | 239646 | 251745 | 250615 | 252944 |
| Net Advances   | 224030 | 231815 | 243406 | 240999 | 243013 |
| Gross NPA      | 10666  | 10786  | 11340  | 11388  | 11604  |
| Net NPA        | 3664   | 2956   | 3002   | 1771   | 1674   |
| Gross NPA %    | 4.62   | 4.50   | 4.50   | 4.54   | 4.59   |
| Net NPA %      | 1.64   | 1.27   | 1.23   | 0.73   | 0.69   |

## **NPA MOVEMENT**

|                                      |              |             |              |              | ( 111 01    |
|--------------------------------------|--------------|-------------|--------------|--------------|-------------|
| Particulars                          | Sep'23 (QTR) | FY 23-24    | Jun'24 (QTR) | Sep'24 (QTR) | Sep'24 (HY) |
| Opening Gross NPAs                   | 10891        | 18386       | 11340        | 11388        | 11340       |
| Add: Slippage of PA to NPAs          | 2544         | 4662        | 650          | 766          | 1255        |
| Increase in Balance of existing NPAs | 133          | 462         | 159          | 147          | 296         |
| Sub-Total                            | 2677         | 5124        | 809          | 913          | 1551        |
| Less:                                |              |             |              |              |             |
| Up-gradation                         | 315          | 459         | 302          | 265          | 427         |
| Recovery<br>(Including Sale to ARC)  | 513<br>(2)   | 1702<br>(2) | 431<br>(10)  | 390<br>(-)   | 790<br>(10) |
| Regular Write-off                    | 27           | 152         | 28           | 42           | 70          |
| Technical Write-off                  | 2045         | 9849        | -            | -            | -           |
| Other Recovery by<br>Adjustment      | 2            | 8           | -            | -            | -           |
| Sub-Total                            | 2902         | 12170       | 761          | 697          | 1287        |
| Gross NPAs                           | 10666        | 11340       | 11388        | 11604        | 11604       |
| % of Gross NPAs to Gross Advances    | 4.62         | 4.50        | 4.54         | 4.59         | 4.59        |