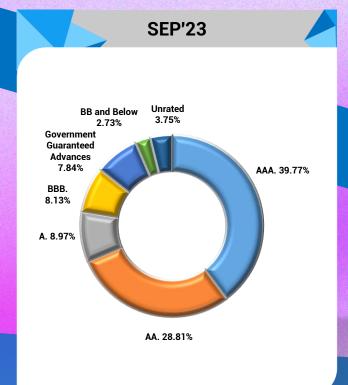

## **RATED STANDARD ADVANCES**

| INVESTMENT GRADE WISE STANDARD ADVANCES (FUND BASED) (Rs 25 Crore and above) | SEP'23 | SEP'24 | Y-o-Y<br>(%) |
|------------------------------------------------------------------------------|--------|--------|--------------|
| AAA                                                                          | 28574  | 23757  | (16.86)      |
| AA                                                                           | 20698  | 19504  | (5.77)       |
| А                                                                            | 6442   | 8958   | 39.06        |
| BBB<br>(Including CRE)                                                       | 5838   | 7070   | 21.10        |
| Government<br>Guaranteed Advances                                            | 5632   | 4076   | (27.63)      |
| Sub-Total                                                                    | 67184  | 63365  | (5.68)       |
| BB and Below                                                                 | 1958   | 1561   | (20.28)      |
| Unrated                                                                      | 2701   | 2262   | (16.25)      |
| Total                                                                        | 71843  | 67188  | (6.48)       |