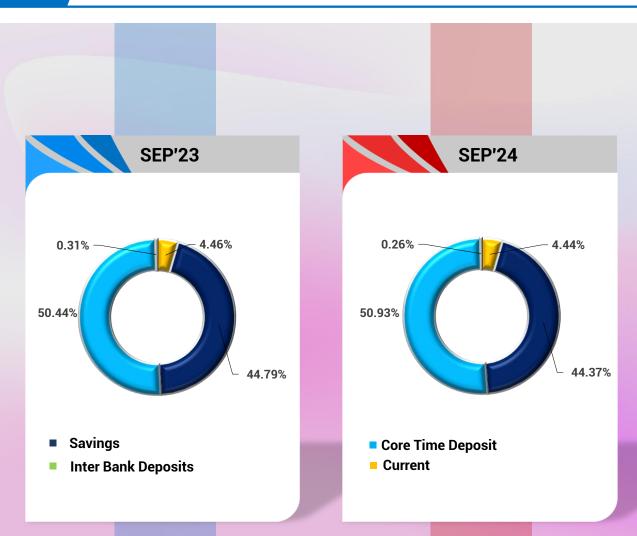

## **DEPOSIT MIX**

₹ in Cr

| PARTICULARS         | SEP'23 | SEP'24 | Y-o-Y<br>Growth % |
|---------------------|--------|--------|-------------------|
| Current             | 16546  | 17394  | 5.13              |
| Savings             | 166292 | 173876 | 4.56              |
| Total CASA Deposits | 182838 | 191270 | 4.61              |
| CASA %              | 49.40  | 48.93  | (47 bps)          |
| Core Time Deposits  | 187248 | 199606 | 6.60              |
| Total Core Deposits | 370086 | 390876 | 5.62              |
| Inter Bank Deposits | 1166   | 1038   | (10.98)           |
| Total Deposits      | 371252 | 391914 | 5.57              |