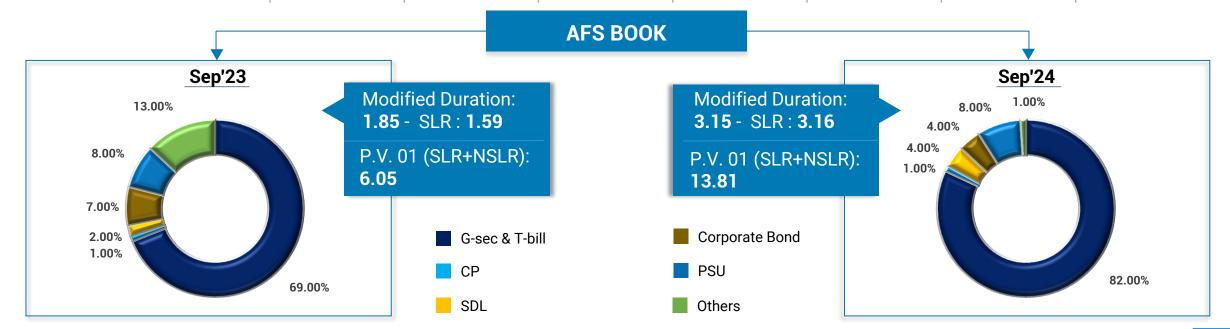

## TREASURY OPERATIONS

| TOTAL INVESTMENT BOOK |        | SEP'23 |                             |        | SEF    | 2'24      |       |
|-----------------------|--------|--------|-----------------------------|--------|--------|-----------|-------|
| AGGREGATE INVESTMENT  | 149309 |        | ATE INVESTMENT 149309 15122 |        | 222    |           |       |
| PORTFOLIO             | НТМ    | AFS    | HFT                         | нтм    | AFS    | FVTPL-HFT | SAJV  |
| INVESTMENT            | 109164 | 39434  | 711                         | 101568 | 44840  | 3959      | 855   |
| PERCENTAGE            | 73.11% | 26.41% | 0.48%                       | 67.16% | 29.65% | 2.62%     | 0.57% |
| TOTAL SLR             |        | 111984 |                             |        | 119    | 053       |       |
| Percentage            | 75.00% |        |                             | 78.    | 73%    |           |       |
| CATEGORY WISE         | 83046  | 28227  | 711                         | 79439  | 38981  | 633       | -     |