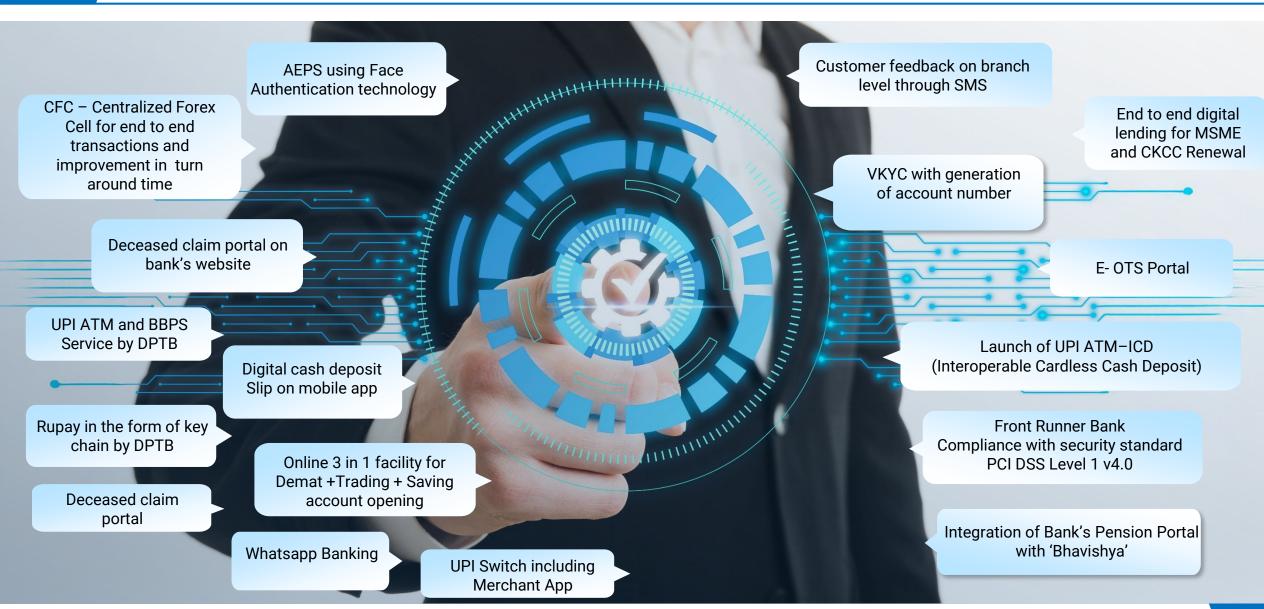

## **DIGITAL INITIATIVES IN PROGRESS**

#### **Digital Lending Platform (DLP)**

The Digital Lending Platform currently offers convenient online loan applications via STP (Straight Through Processing) and assisted modes for Retail and Agri Gold Loan, KCC, PAPL, and Mudra-Shishu/ Kishore/ Tarun Loans. Additionally, Housing Loans, Cent Business Loans and Vehicle Loans are expected to be available by the end of Oct-2024. The platform follows best industry practices while streamlining the process, reducing paperwork and ensuring a seamless experience for borrowers.

#### **Omni Channel Mobile App**

The platform will offer a comprehensive suite of financial services, including digital loans, payments and personal finance, accessible through both app and web. Designed for ease of use, it aims to enhance customer experience and reduce branch workload. The initial launch will focus on Retail customers with 220+ features expected to be launched by December 2024.

#### **Integrated Customer Care**

With the establishment of advanced Integrated Customer Care (ICC), customers can now access support through various channels, including call, IVR, WhatsApp, social media and email. Customers can also benefit from 24/7 access to banking services and personalized interactions. We are also implementing AI & ML powered features like web chat, chatbots, voicebots, video banking, and co-browsing. Complaint Management System has been made live across Bank on 1st August 2024. Lead Management Solution shall be launched in the month of October, 2024. This ecosystem streamlines grievance handling, digital support, and sales efforts.

#### **Integrations Platform**

This platform serves as the digital backbone, connecting various internal and external systems through extensive use of APIs. This enables rapid market launches and seamless integration with third-party applications. There is also a special emphasis on making the platform secure and reliable to safeguard the payment ecosystem of the Bank. New channels like WhatsApp Banking, Omni-Channel etc. are being integrated with the platform to provide enhanced customer service.

#### **Collections Management**

To improve collections efficiency, Bank has established two nationwide collections call centers for SMA follow up. Feet-on-Street (FoS) functionality with smart app & geo tagging was recently launched. Currently 121 FoS are on the field. We have also introduced IVR functionality for reaching out to low-risk SMA accounts. Also, a simplified loan repayments through UPI apps like GPay, PhonePe, and Paytm was also made live.