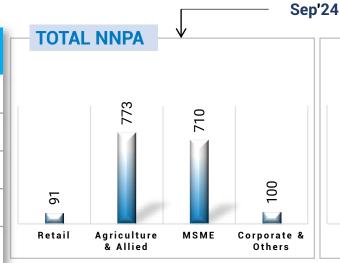

## SECTOR-WISE NPA CLASSIFICATION

₹ in Cr

### **NPA Classification: Sector-Wise**

| Particulars          | Sep'23 | Dec'23 | Mar'24 | Jun'24 | Sep'24 | Advances<br>(Sep'24) | TOTAL<br>NNPA | NNPA<br>% |
|----------------------|--------|--------|--------|--------|--------|----------------------|---------------|-----------|
| Total NPA            | 10666  | 10786  | 11340  | 11388  | 11604  | 252944               | 1674          | 0.69      |
| Retail               | 841    | 831    | 867    | 925    | 917    | 76373                | 91            | 0.12      |
| Agriculture & Allied | 3125   | 3151   | 3322   | 3287   | 3327   | 50280                | 773           | 1.62      |
| MSME                 | 2638   | 2684   | 3008   | 3054   | 3143   | 55552                | 710           | 1.34      |
| Corporate & Others   | 4062   | 4120   | 4143   | 4122   | 4217   | 70739                | 100           | 0.15      |