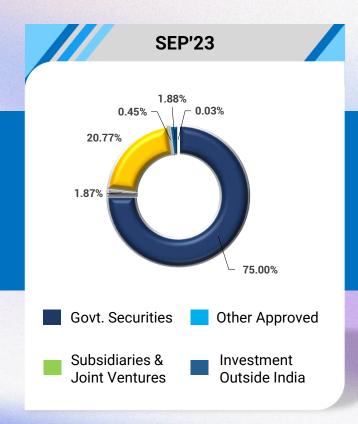

# **INVESTMENT PORTFOLIO**

| Particulars                   | Sep'23 | Sep'24 |
|-------------------------------|--------|--------|
| Govt. Securities              | 111984 | 119053 |
| Other Approved                | -      | -      |
| Shares                        | 2791   | 2226   |
| Debentures & Bonds            | 31007  | 28046  |
| Subsidiaries & Joint Ventures | 670    | 740    |
| Others                        | 2810   | 1110   |
| Total Investment In India     | 149262 | 151175 |
| Investment Outside India      | 47     | 47     |
| Grand Total                   | 149309 | 151222 |

## TREASURY OPERATIONS

| TOTAL INVESTMENT BOOK |        | SEP'23 |                             |        | SEF    | 2'24      |       |
|-----------------------|--------|--------|-----------------------------|--------|--------|-----------|-------|
| AGGREGATE INVESTMENT  | 149309 |        | ATE INVESTMENT 149309 15122 |        | 222    |           |       |
| PORTFOLIO             | НТМ    | AFS    | HFT                         | нтм    | AFS    | FVTPL-HFT | SAJV  |
| INVESTMENT            | 109164 | 39434  | 711                         | 101568 | 44840  | 3959      | 855   |
| PERCENTAGE            | 73.11% | 26.41% | 0.48%                       | 67.16% | 29.65% | 2.62%     | 0.57% |
| TOTAL SLR             |        | 111984 |                             |        | 119    | 053       |       |
| Percentage            | 75.00% |        |                             | 78.    | 73%    |           |       |
| CATEGORY WISE         | 83046  | 28227  | 711                         | 79439  | 38981  | 633       | -     |