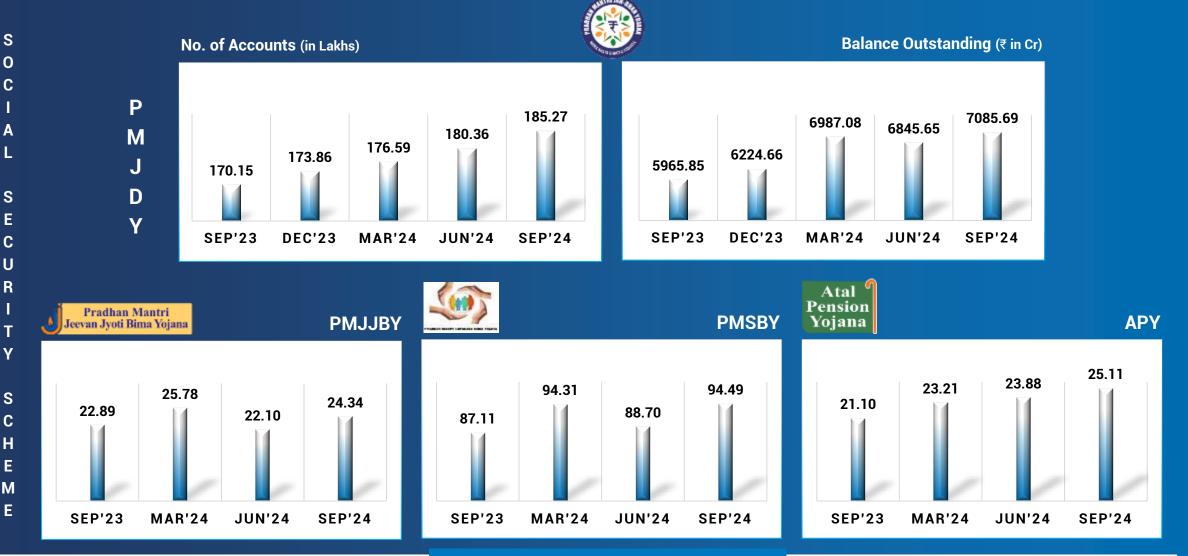

nd seamless integration with third-party applications. There is also a special emphasis on making the platform secure and reliable to safeguard the payment ecosystem of the Bank. New channels like WhatsApp Banking, Omni-Channel etc. are being integrated with the platform to provide enhanced customer service.



#### **Collections Management**

To improve collections efficiency, Bank has established two nationwide collections call centers for SMA follow up. Feet-on-Street (FoS) functionality with smart app & geo tagging was recently launched. Currently 121 FoS are on the field. We have also introduced IVR functionality for reaching out to low-risk SMA accounts. Also, a simplified loan repayments through UPI apps like GPay, PhonePe, and Paytm was also made live.



## FINANCIAL INCLUSION







# **CENTRAL BANK OF INDIA - GROUP**



#### **Subsidiaries**

₹ in Cr

|                                                                                                              | Central Bank of India | Particulars        | Half Year ended |        |  |
|--------------------------------------------------------------------------------------------------------------|-----------------------|--------------------|-----------------|--------|--|
| <ul> <li>Cent Bank Home Finance Ltd. (Unaudited)</li> <li>Engaged into Housing Finance Activity</li> </ul>   | Shareholding          | Particulars        | Sep'23          | Sep'24 |  |
| <ul> <li>Engaged into Housing Finance Activity</li> <li>Presence in 12 States through 31 Branches</li> </ul> |                       | Total Income       | 78.