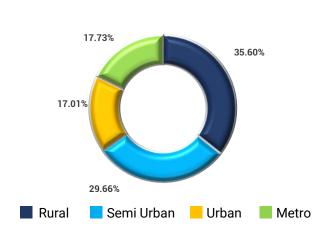

# PAN INDIA NETWORK OF BRANCHES

| As on 30 <sup>th</sup> Sep'24      |       |
|------------------------------------|-------|
| Total Branches                     | 4528  |
| Rural                              | 1612  |
| Semi Urban                         | 1343  |
| Urban                              | 770   |
| Metro                              | 803   |
| Total ATMs                         | 4085  |
| Total BC Outlets                   | 11949 |
| <b>Total Customer Touch Points</b> | 20562 |