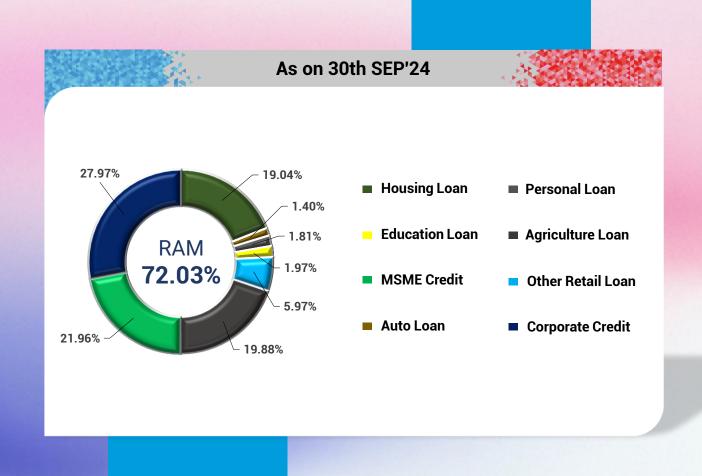

# **BUSINESS ACROSS THE BOARD**

|                                                     |        |        | ₹ in Cr        |
|-----------------------------------------------------|--------|--------|----------------|
| PARTICULARS                                         | SEP'23 | SEP'24 | Y-o-Y Growth % |
| Total Business                                      | 602284 | 644858 | 7.07           |
| Total Deposits<br>(Including Interbank<br>Deposits) | 371252 | 391914 | 5.57           |
| Certificate of Deposit                              | NIL    | NIL    | -              |
| CASA Deposits                                       | 182838 | 191270 | 4.61           |
| CASA %                                              | 49.40  | 48.93  | (47 bps)       |
| Total Advances                                      | 231032 | 252944 | 9.48           |
| RAM                                                 | 151895 | 182205 | 19.95          |
| Corporate                                           | 79137  | 70739  | (10.61)        |
| CD Ratio                                            | 62.43  | 64.71  | 228 bps        |

## **CREDIT PERFORMANCE**

| SECTOR                     | SEP'23 | SEP'24 | Y-o-Y<br>Growth % |
|----------------------------|--------|--------|-------------------|
| Retail                     | 66133  | 76373  | 15.48             |
| Agriculture                | 42849  | 50280  | 17.34             |
| MSME                       | 42913  | 55552  | 29.45             |
| RAM                        | 151895 | 182205 | 19.95             |
| Corporate                  | 79137  | 70739  | (10.61)           |
| Gross Advance              | 231032 | 252944 | 9.48              |
| TOTAL Credit RWA           | 142785 | 167998 | 17.66             |
| CRWA % of<br>Gross Advance | 61.80  | 66.42  | 462 bps           |

## **DIVERSIFIED LOAN BOOK**

| SECTOR            | Amount |
|-------------------|--------|
| Housing Loan      | 48164  |
| Auto Loan         | 3536   |
| Personal Loan     | 4573   |
| Education Loan    | 4984   |
| Other Retail Loan | 15116  |
| Total Retail      | 76373  |
| Agriculture Loan  | 50280  |
| MSME Credit       | 55552  |
| Corporate Credit  | 70739  |
| Total Advance     | 252944 |

### **RETAIL SEGMENT**