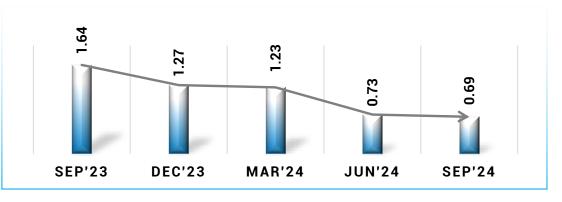

# **ASSET QUALITY TREND**

■ NET NPA %

| Particulars    | Sep'23 | Dec'23 | Mar'24 | Jun'24 | Sep'24 |
|----------------|--------|--------|--------|--------|--------|
| Gross Advances | 231032 | 239646 | 251745 | 250615 | 252944 |
| Net Advances   | 224030 | 231815 | 243406 | 240999 | 243013 |
| Gross NPA      | 10666  | 10786  | 11340  | 11388  | 11604  |
| Net NPA        | 3664   | 2956   | 3002   | 1771   | 1674   |
| Gross NPA %    | 4.62   | 4.50   | 4.50   | 4.54   | 4.59   |
| Net NPA %      | 1.64   | 1.27   | 1.23   | 0.73   | 0.69   |

### **NPA Classification: Sector-Wise**

| Particulars          | Sep'23 | Dec'23 | Mar'24 | Jun'24 | Sep'24 | Advances<br>(Sep'24) | TOTAL<br>NNPA | NNPA<br>% |
|----------------------|--------|--------|--------|--------|--------|----------------------|---------------|-----------|
| Total NPA            | 10666  | 10786  | 11340  | 11388  | 11604  | 252944               | 1674          | 0.69      |
| Retail               | 841    | 831    | 867    | 925    | 917    | 76373                | 91            | 0.12      |
| Agriculture & Allied | 3125   | 3151   | 3322   | 3287   | 3327   | 50280                | 773           | 1.62      |
| MSME                 | 2638   | 2684   | 3008   | 3054   | 3143   | 55552                | 710           | 1.34      |
| Corporate & Others   | 4062   | 4120   | 4143   | 4122   | 4217   | 70739                | 100           | 0.15      |