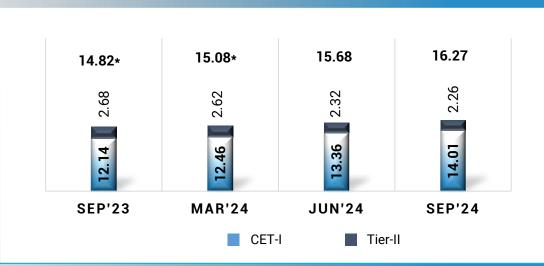

## **CAPITAL RATIOS**

### **CAPITAL ADEQUACY RATIO**

### **LEVERAGE RATIO**

<sup>\*</sup> CRAR (BASEL recapitalization III) and Leverage Ratio are arrived at after considering the NPV of non-interest bearing bonds of the GOI subscribed to by the Bank.