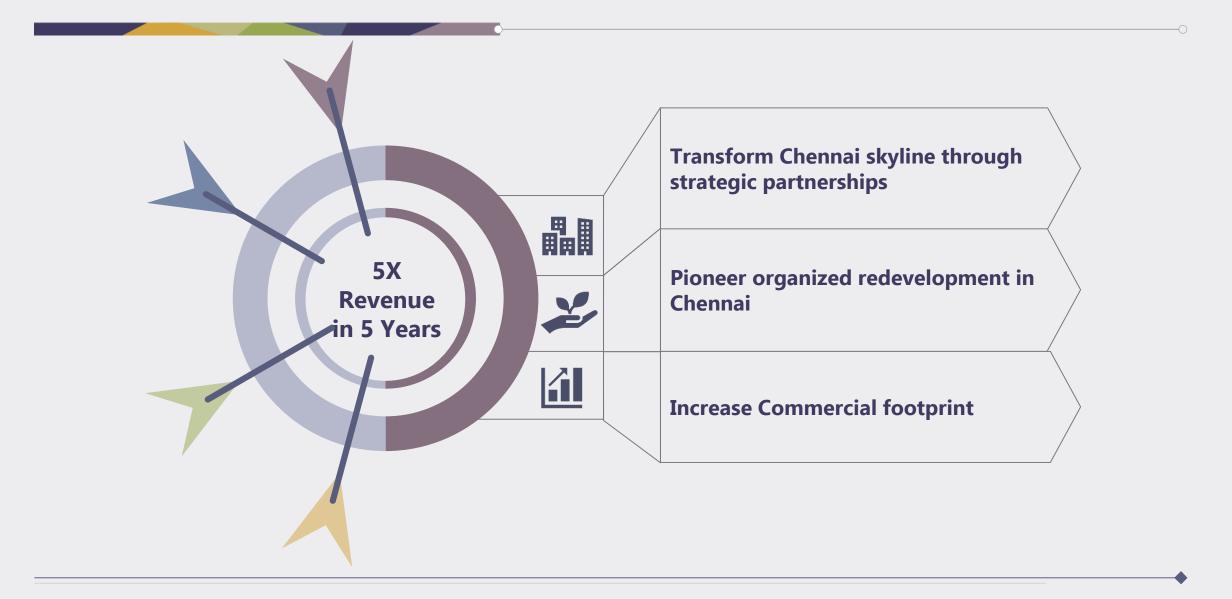

# Opportunities

- redevelopment landscape of the city
- Redevelopment consent norms revised to 75% from 100%
- Potential to develop incremental FSI of upto 4X

- country in 2023
- ► Tamil Nadu government proposes to incentivize Global capability centres with payroll subsidy
- Expansion plans in market segments like Senior Housing and Standalone Retail