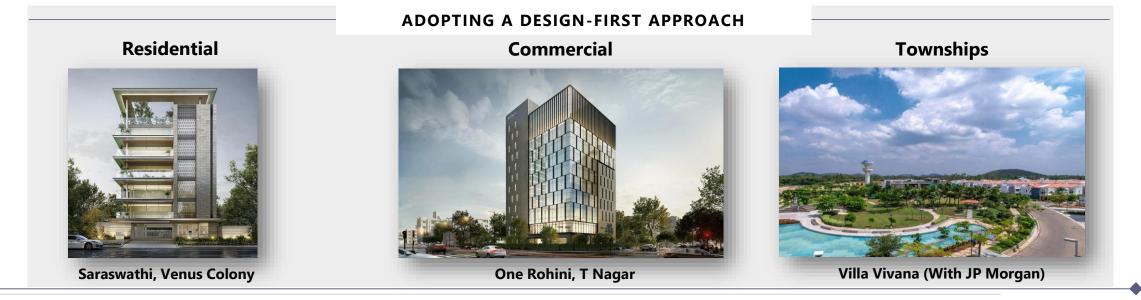

# Opportunities

- redevelopment landscape of the city
- Redevelopment consent norms revised to 75% from 100%
- Potential to develop incremental FSI of upto 4X

- country in 2023
- ► Tamil Nadu government proposes to incentivize Global capability centres with payroll subsidy
- Expansion plans in market segments like Senior Housing and Standalone Retail