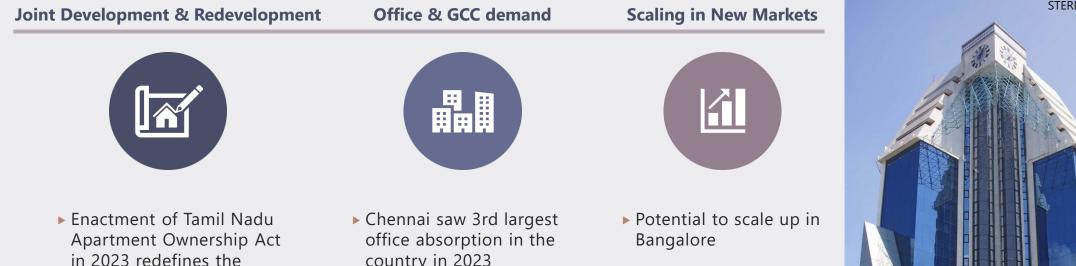

# Opportunities

- redevelopment landscape of the city
- Redevelopment consent norms revised to 75% from 100%
- Potential to develop incremental FSI of upto 4X

- country in 2023
- ► Tamil Nadu government proposes to incentivize Global capability centres with payroll subsidy
- Expansion plans in market segments like Senior Housing and Standalone Retail