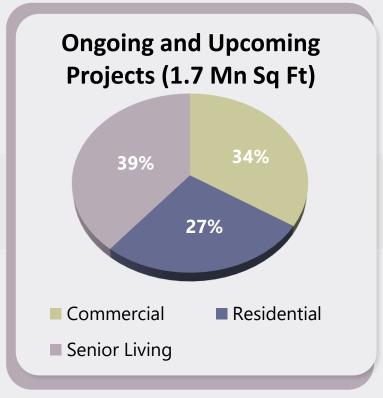

# Ongoing and Upcoming Development Breakup

VANYA VILAS PURUSAWALKAM

MELANGE SALIGRAMAM

**VIPASSANA SRI NAGAR** 

Arihant

**CHIRLA POES GARDEN** 

EQUITAS MOUNT ROAD

# **Ongoing Projects**

| SEGMENT               | PROJECT        | LOCATION      | SQ FT     | GDV<br>(IN ₹ CR) | ARIHANT SHARE<br>(IN ₹ CR) |
|-----------------------|----------------|---------------|-----------|------------------|----------------------------|
| Commercial            | Equitas Tower  | Saidapet      | 173,000   | 267              | 160                        |
|                       | Vaayu          | Perungudi     | 90,000    | 100              | 74                         |
|                       | Rohini         | GN Chetty Rd  | 22,800    | 58               | 58                         |
| Continu               | Swarang        | Nemmeli (ECR) | 550,000   | 420              | 210                        |
| Senior Housing        | Shubam         | GST           | 529,000   | 286              | 77                         |
|                       | Aurelia        | Poes Garden   | 33,600    | 120              | 30                         |
| Uber Luxury           | Arihant Miraya | Besant Nagar  | 65,000    | 125              | 50                         |
|                       | Vipaasana      | Sri Nagar     | 34,000    | 50               | 22                         |
|                       | Melange        | Saligramam    | 160,000   | 192              | 100                        |
| Luxury<br>Residential | Vivriti        | OMR           | 24,000    | 28               | 14                         |
|                       | Vanya Vilas    | Purusawalkam  | 82,000    | 93               | 47                         |
|                       |                | Total         | 17,89,000 | 1,739            | 842                        |