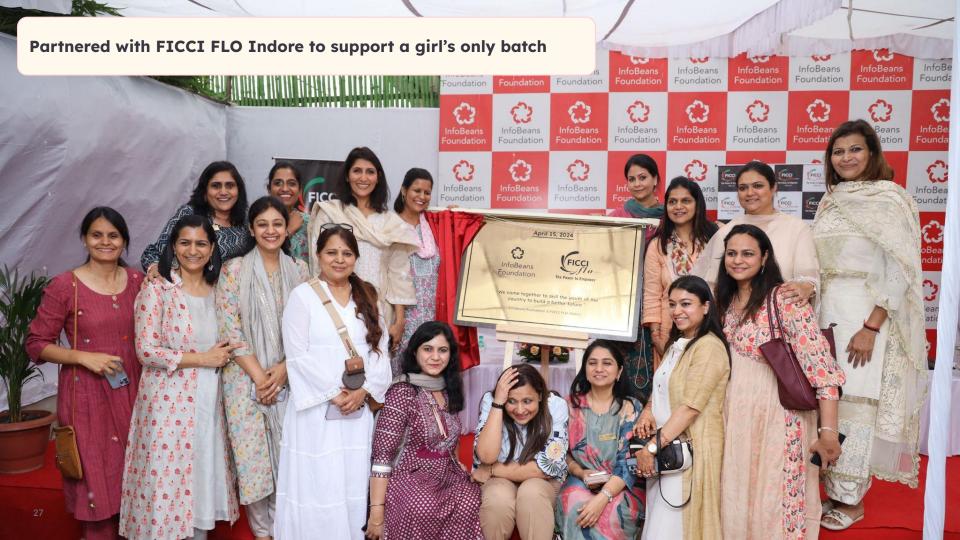

#### ESG & CSR

Partnered with IITI Drishti CPS to expand training programs

Partnered with FICCI FLO, Indore, to equip our girl students for success in the #tech world.