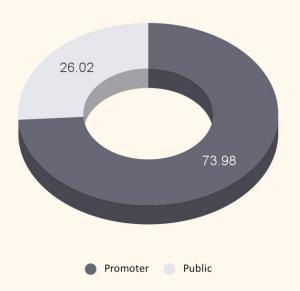

### Market data

(as on 30th June 2024)

| Price data as of 30th June,          | , 2024  |
|--------------------------------------|---------|
| Face Value                           | 10.00   |
| Equity Shares<br>Outstanding (Lakhs) | 243.68  |
| Trailing 12 months EPS (₹)           | 11.01   |
| Market Price (₹)                     | 454.30  |
| Market Cap (₹ Crs)                   | 1107.07 |
| Trailing PE                          | 41.26   |