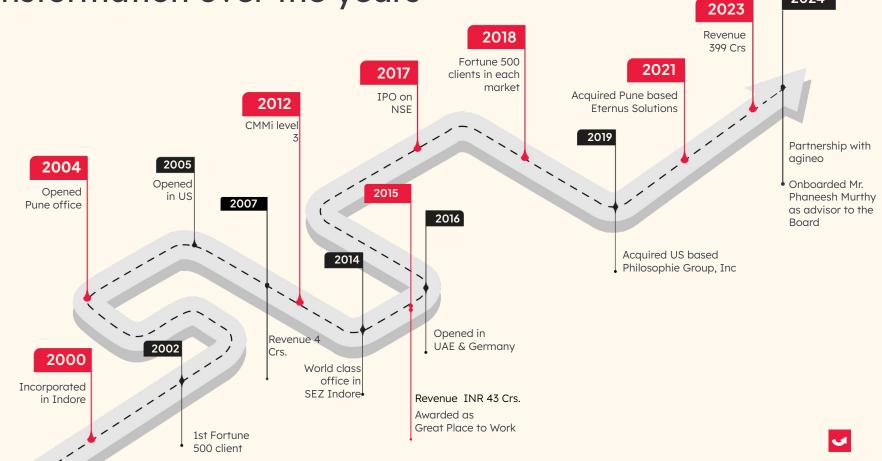

IN: L72200MP2011PLC025622





InfoBeans Investors Call

Quarter ended on 30th June, 2024

## About InfoBeans

InfoBeans, founded in 2000 and now **1500+** strong, is a global Digital Transformation and Product Engineering organization. We strive to deliver exceptional and meaningful value to our clients using best software technologies while solving their complex business problems.

Strengthened by our partnership with Salesforce, ServiceNow, Microsoft, and agineo our services enable corporations to digitally transform their businesses and gain competitive advantage.

Creating WOW! is not just a tagline for us, it's our religion!

USA Silicon Valley, and New York

#### Europe Frankfurt

#### India

Indore, Pune, Chennai, Vadodara, Bengaluru

Middle East

## Transformation over the years



## InfoBeans at a glance

| Overview                                      | <b>2000</b><br>Born                                | <b>14</b><br>Years of active<br>growth | <b>1500+</b><br>Team members<br>smiling | <b>29</b><br>Large Enterprise<br>Clients               |                                            |
|-----------------------------------------------|----------------------------------------------------|----------------------------------------|-----------------------------------------|--------------------------------------------------------|--------------------------------------------|
| <b>Financials</b><br>FY 2023-24<br>in INR Crs | <b>₹ 384</b><br>Revenue                            | <b>₹ 67</b><br>EBITDA                  | <b>₹ 22</b><br>PAT                      | <b>₹ 205</