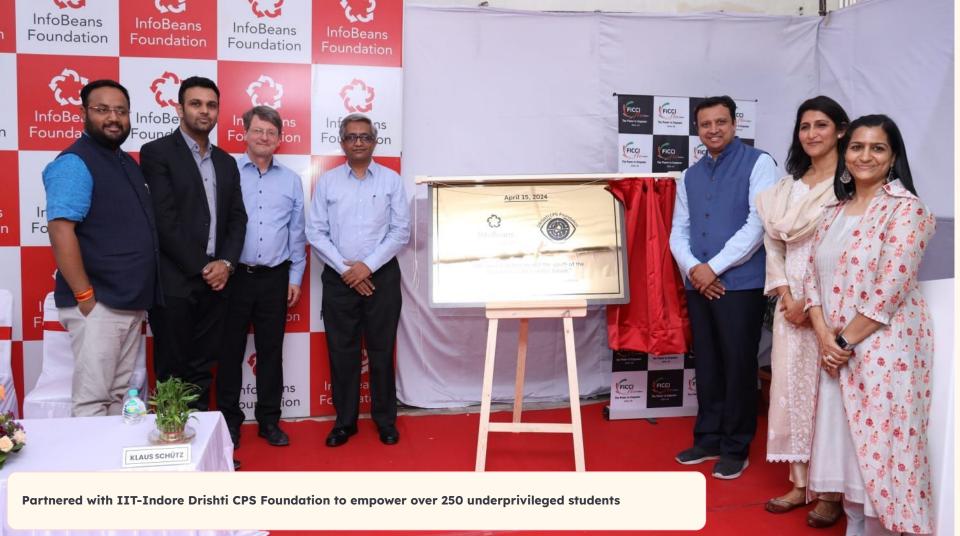

#### ESG & CSR

Partnered with IITI Drishti CPS to expand training programs

Partnered with FICCI FLO, Indore, to equip our girl students for success in the #tech world.