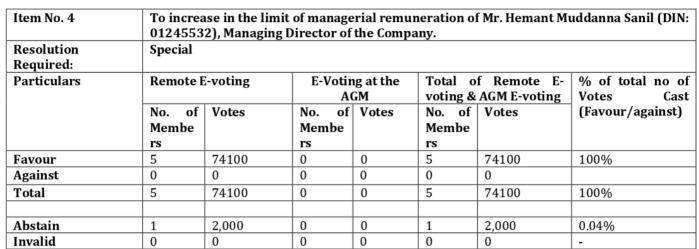

| <b>Resolution</b>   | <u>4:</u>       |                |        |                                                                   |                                                          |         |              |            |  |  |  |
|---------------------|-----------------|----------------|--------|-------------------------------------------------------------------|----------------------------------------------------------|---------|--------------|------------|--|--|--|
| <b>Resolution</b> R | Required: (Or   | dinary/ Specia | al)    | Special R                                                         | esolution:                                               |         |              |            |  |  |  |
|                     |                 |                | -      | To increase in the limit of managerial remuneration of Mr. Hemant |                                                          |         |              |            |  |  |  |
|                     |                 |                |        | Muddanna                                                          | Muddanna Sanil (DIN: 01245532), Managing Director of the |         |              |            |  |  |  |
|                     |                 |                |        | Company.                                                          |                                                          |         |              |            |  |  |  |
| Whether pro         | moters/pro      | moters' group  | are    | Yes                                                               |                                                          |         |              |            |  |  |  |
| interest in th      | ne Agenda/ Ro   | esolution      |        |                                                                   |                                                          |         |              |            |  |  |  |
| Category            | Mode of         | No. of         | No. of | % of                                                              | No. of                                                   | No. of  | % of Votes   | % of Votes |  |  |  |
|                     | Voting          | shares         | votes  | Votes                                                             | Votes                                                    | Votes - | in favour    | against    |  |  |  |
|                     |                 | held           | polled | Polled on                                                         | – in                                                     | against | on votes     | onvotes    |  |  |  |
|                     |                 |                |        | outstandi                                                         | favour                                                   | (5)     | polled       | polled     |  |  |  |
|                     |                 | (1)            | (2)    | ng shares                                                         | (4)                                                      |         | (6)=[(4)/(2) | (7)=[(5)/  |  |  |  |
|                     |                 |                |        | (3)=[(2)/                                                         |                                                          |         | ]            | (2)]*100   |  |  |  |
|                     |                 |                |        | (1)]*                                                             |                                                          |         | *100         |            |  |  |  |
|                     |                 |                |        | 100                                                               |                                                          | -       |              |            |  |  |  |
| Promoter            | E-Voting        |                | 0      | 0                                                                 | 0                                                        | 0       | 0            | 0.00       |  |  |  |
| and                 | Poll            | 0              | 0      | 0                                                                 | 0                                                        | 0       | 0            | 0          |  |  |  |
| Promoter            | Postal Ballot   |                | NA     | NA                                                                | NA                                                       | NA      | NA           | NA         |  |  |  |
| Group               | (if applicable) |                |        |                                                                   |                                                          |         |              |            |  |  |  |
|                     | Total           | 0              | 0      | 0                                                                 | 0                                                        | 0       | 0            | 0.00       |  |  |  |
| Public –            | E-Voting        |                |        |                                                                   |                                                          |         |              |            |  |  |  |
| Institutions        | Poll            | 0              | 0      | 0                                                                 | 0                                                        | 0       | 0.00         | 0.00       |  |  |  |
|                     | Postal Ballot   |                |        |                                                                   |                                                          |         |              |            |  |  |  |
|                     | (if applicable) |                |        |                                                                   |                                                          |         |              |            |  |  |  |
|                     | Total           | 0              | 0      | 0                                                                 | 0                                                        | 0       | 0.00         | 0.00       |  |  |  |
| Public-Non          | E-Voting        | 19,04,100      | 74,100 | 3.8916                                                            | 74,100                                                   | 0       | 100          | 0          |  |  |  |
| Institutions        | Poll            |                | 0      | 0                                                                 | 0                                                        | 0       | 0            | 0          |  |  |  |
|                     | Postal Ballot   |                | NA     | NA                                                                | NA                                                       | NA      | NA           | NA         |  |  |  |
|                     | (if applicable) |                |        |                                                                   |                                                          |         |              |            |  |  |  |
|                     | Total           | 19,04,100      | 74,100 | 3.8916                                                            | 74,100                                                   | 0       | 100          | 0          |  |  |  |
|                     | TOTAL           | 19,04,100      | 74,100 | 3.8916                                                            | 74,100                                                   | 0       | 100.0000     | 0.0000     |  |  |  |