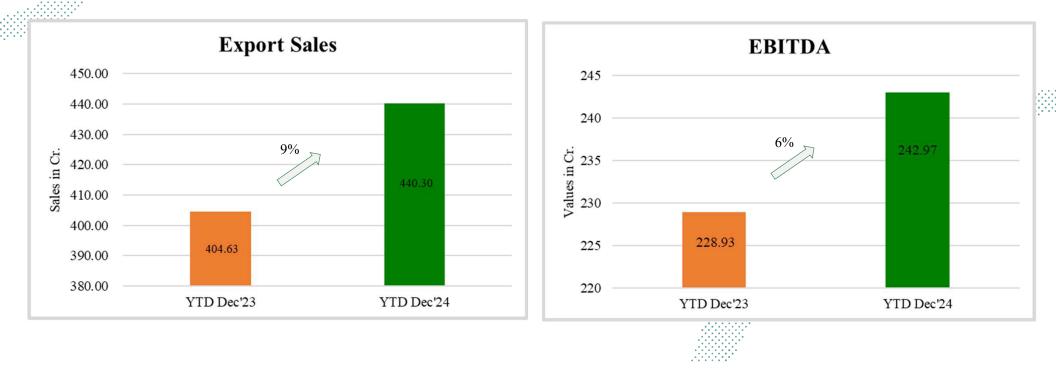

-quality products, timely deliveries, and competitive pricing, placing a strong emphasis on "Forging Excellence" in both product quality and relationships with stakeholders.
- ✤ I am pleased to present the Company's performance for the quarter ended 31 December 2024.

## FINANCIAL PERFORMANCE – STANDALONE FINANCIALS

### Performance during YTD Dec'2024

- 1. In spite of market slow down, your Company has achieved a topline of ₹1,143.35 Cr. for YTD Dec'2024.
- 2. Export sales for YTD Dec'2024 grew by 9%, reported at ₹440.30 Cr. as compared to ₹404.63 Cr. at YTD Dec'2023
- 3. Export contributes 39.7% of the overall sales for YTD Dec'2024 as compared to 36% during YTD Dec'2023.
- 4. Operating EBITDA reported at ₹242.97 Cr. for YTD Dec'2024 with an increase of 6% as compared to YTD Dec'2023.







## FINANCIAL OVERVIEW – STANDALONE FINANCIALS

| #    | PARTICULARS (₹ IN CR.)         | Q3FY25 | Q3FY24 | YTD Dec'2024 | YTD Dec'2023 |
|------|--------------------------------|--------|--------|--------------|--------------|
| 1.1  | Revenue from Operations        | 364.24 | 388.11 | 1,122.19     | 1,138.50     |
| 1.2  | Other Income                   | 5.90   | 6.78   | 21.26        | 18.19        |
| 1.3  | Total Income                   | 370.14 | 394.89 | 1,143.45     | 1,156.69     |
| 1.4  | Operating Expenses             | 290.92 | 312.62 | 900.48       | 927.76       |
| 1.5  | EBITDA                         | 79.22  | 82.27  | 242.97       | 228.93       |
| 1.6  | Depreciation                   | 20.06  | 18.61  | 59.80        | 54.94        |
| 1.7  | Finance Cost