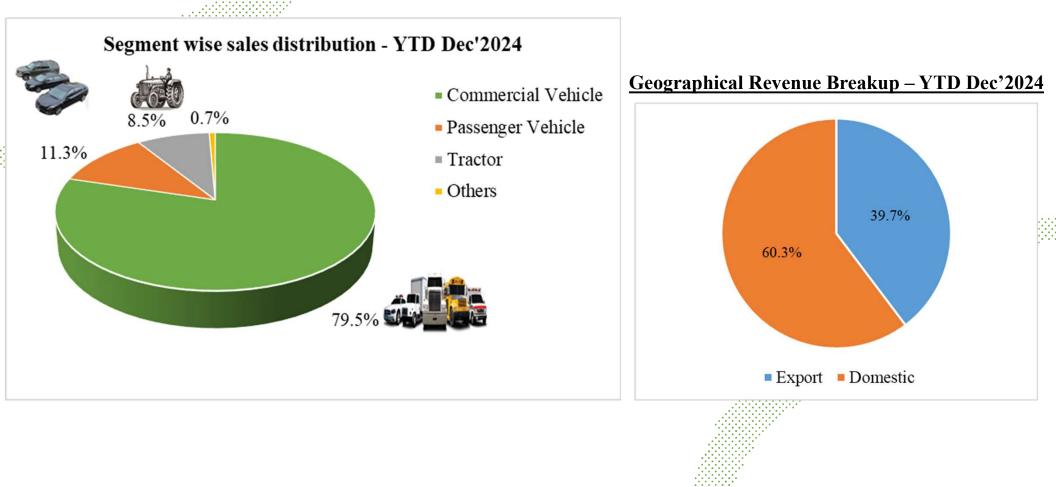

### 1. <u>Unaudited financial results for the quarter ended 31 December 2024:</u>

- 1.1. Considered and approved the Unaudited Standalone and Consolidated Financial Results of the Company for the quarter ended 31 December 2024 as recommended by the Audit Committee at their respective meeting held today 03 February 2025.
- 1.2. The copies of the unaudited Standalone and Consolidated Financial Results for the quarter ended 31 December 2024 along with the Limited Review Report issued by the Statutory Auditors thereon are enclosed herewith as *Annexure I* for your records.
- 1.3. The un-audited financial results (standalone & consolidated) will be uploaded on the website of the company at <u>www.mmforgings.com</u> and stock exchanges at <u>www.bseindia.com</u> and <u>www.nseindia.com</u> (Regulation 46).
- 1.4. The Results will be published in the newspapers in terms of Regulation 47 (1)(b) of SEBI (LODR) Regulations, 2015.