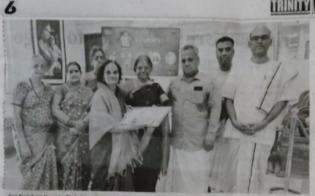

anaging Director of Martin group Coimbatore Charles Martin handing over Rs 1 Cr DD to Univa-oid Relief Rehabilitation and another Rs. 1 cr through Rotary for Flow Pelief Rehabilitation has truction totalling Rs. 2 Crores to the Chief Minister of Kerala Pinaravi Vijayam in the presence tary International Past District Governor Dr K.A.Kuriachan, Kairali TV Senior Manager, Jigeesh a strin Group Directors Dr Leema Rose Martin and Sindhusree Charles and PR Manager John Pau iruvananthapuram CM's Secretariat.