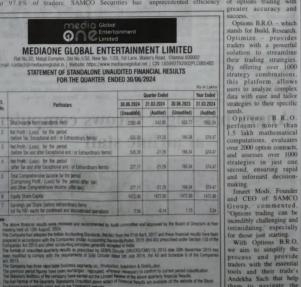

ction totalling Rs. 2 Crores to the Chief Minister of Kerala Pinaravi Vijayam in the presence tary International Past District Governor Dr K.A.Kuriachan, Kairali TV Senior Manager, Jigeesh a strin Group Directors Dr Leema Rose Martin and Sindhusree Charles and PR Manager John Pau iruvananthapuram CM's Secretariat.

## '97.8% of traders venturing without hedging strategies end up losing money'

developed Options B.R.O., a state-of-the-art platform Chennai, Aug 18: venturing into options AMCO Securities, without hedging strategies ading investment-company reveals To address this problem, options traders with 97.8% of traders SAMCO Securities has

and precision. Option B.R.O. offers a robus solution to help trader navigate the complexitie of options trading witi greater accuracy an success.



UNIVERSITY - DEPARTMENT OF PHYSICAL EDUCATION - GOLDE

Dr. Prof. RM. Kathiresan Ph.D., D.Sc., Vice-Chancellor, Annamalai University, hoisted the Indian Nation at and acknowledged the Guard of Honour rendered by the N.C.C. and delivered Independence Day sy University campus, A Cultural Programme performed by the University students. Dr. R. Singaravel, Ri Ve Controller of Examinations, Syndicate, Academic Council Members, Directors and Deputy Di Deans of Faculties, Heads of Departments, all teaching and non-teaching staff and Staff. Represent all teaching, non teaching, Pensioners Associations, Dr. J. H. Backkiyaraj (PS to Vice-Chancellor), T. Rathina Sampath, Public Relations Officer and students were present.

| 8  | NAME CHANGE