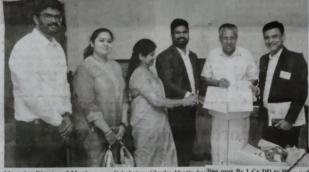

## '97.8% of traders venturing without hedging strategies end up losing money'

developed Options B.R.O., a state-of-the-art platform Chennai, Aug 18: venturing into options AMCO Securities, without hedging strategies ading investment-company reveals To address this problem, options traders with 97.8% of traders SAMCO Securities has

and precision. Option B.R.O. offers a robus solution to help trader navigate the complexitie of options trading witi greater accuracy an success.

UNIVERSITY - DEPARTMENT OF PHYSICAL EDUCATION - GOLDE

Dr. Prof. RM. Kathiresan Ph.D., D.Sc., Vice-Chancellor, Annamalai University, hoisted the Indian Nation at and acknowledged the Guard of Honour rendered by the N.C.C. and delivered Independence Day sy University campus, A Cultural Programme performed by the University students. Dr. R. Singaravel, Ri Ve Controller of Examinations, Syndicate, Academic Council Members, Directors and Deputy Di Deans of Faculties, Heads of Departments, all teaching and non-teaching staff and Staff. Represent all teaching, non teaching, Pensioners Associations, Dr. J. H. Backkiyaraj (PS to Vice-Chancellor), T. Rathina Sampath, Public Relations Officer and students were present.