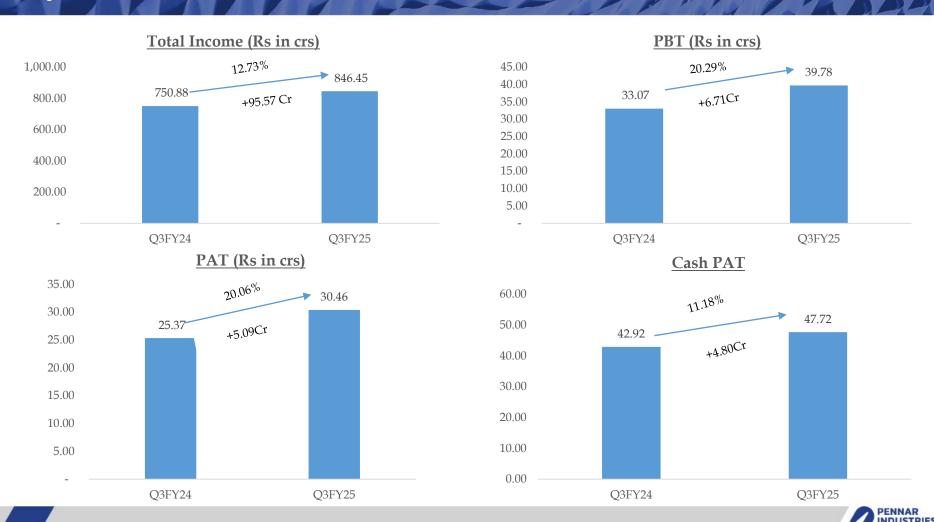

# Key Metrics (Q3FY25) - Growth

# Results Update

|                          |         | A STATE OF THE PARTY OF THE PAR |        |          |          |        |
|--------------------------|---------|--------------------------------------------------------------------------------------------------------------------------------------------------------------------------------------------------------------------------------------------------------------------------------------------------------------------------------------------------------------------------------------------------------------------------------------------------------------------------------------------------------------------------------------------------------------------------------------------------------------------------------------------------------------------------------------------------------------------------------------------------------------------------------------------------------------------------------------------------------------------------------------------------------------------------------------------------------------------------------------------------------------------------------------------------------------------------------------------------------------------------------------------------------------------------------------------------------------------------------------------------------------------------------------------------------------------------------------------------------------------------------------------------------------------------------------------------------------------------------------------------------------------------------------------------------------------------------------------------------------------------------------------------------------------------------------------------------------------------------------------------------------------------------------------------------------------------------------------------------------------------------------------------------------------------------------------------------------------------------------------------------------------------------------------------------------------------------------------------------------------------------|--------|----------|----------|--------|
| Particulars (Rs. in Crs) | Q3 FY25 | Q3 FY24                                                                                                                                                                                                                                                                                                                                                                                                                                                                                                                                                                                                                                                                                                                                                                                                                                                                                                                                                                                                                                                                                                                                                                                                                                                                                                                                                                                                                                                                                                                                                                                                                                                                                                                                                                                                                                                                                                                                                                                                                                                                                                                        | YoY%   | NME FY25 | NME FY24 | YoY%   |
| Total Income             | 846.45  | 750.88                                                                                                                                                                                                                                                                                                                                                                                                                                                                                                                                                                                                                                                                                                                                                                                                                                                                                                                                                                                                                                                                                                                                                                                                                                                                                                                                                                                                                                                                                                                                                                                                                                                                                                                                                                                                                                                                                                                                                                                                                                                                                                                         | 12.73% | 2,340.87 | 2,331.60 | 0.40%  |
| COGS                     | 516.89  | 452.14                                                                                                                                                                                                                                                                                                                                                                                                                                                                                                                                                                                                                                                                                                                                                                                                                                                                                                                                                                                                                                                                                                                                                                                                                                                                                                                                                                                                                                                                                                                                                                                                                                                                                                                                                                                                                                                                                                                                                                                                                                                                                                                         | 14.32% | 1,393.29 | 1,419.44 | -1.84% |
| Gross Profit             | 322.83  | 292.61                                                                                                                                                                                                                                                                                                                                                                                                                                                                                                                                                                                                                                                                                                                                                                                                                                                                                                                                                                                                                                                                                                                                                                                                                                                                                                                                                                                                                                                                                                                                                                                                                                                                                                                                                                                                                                                                                                                                                                                                                                                                                                                         | 10.33% | 927.49   | 888.33   | 4.41%  |
| Employee Expenses        | 89.95   | 71.63                                                                                                                                                                                                                                                                                                                                                                                                                                                                                                                                                                                                                                                                                                                                                                                                                                                                                                                                                                                                                                                                                                                                                                                                                                                                                                                                                                                                                                                                                                                                                                                                                                                                                                                                                                                                                                                                                                                                                                                                                                                                                                                          | 25.58% | 246.96   | 229.82   | 7.46%  |
| Other Expenses           | 151.31  | 145.02                                                                                                                                                                                                                                                                                                                                                                                                                                                                                                                                                                                                                                                                                                                                                                                                                                                                                                                                                                                                                                                                                                                                                                                                                                                                                                                                                                                                                                                                                                                                                                                                                                                                                                                                                                                                                                                                                                                                                                                                                                                                                                                         | 4.34%  | 452.13   | 450.37   | 0.39%  |
| EBITDA                   | 88.30   | 82.09                                                                                                                                                                                                                                                                                                                                                                                                                                                                                                                                                                                                                                                                                                                                                                                                                                                                                                                                                                                                                                                                                                                                                                                                                                                                                                                                                                                                                                                                                                                                                                                                                                                                                                                                                                                                                                                                                                                                                                                                                                                                                                                          | 7.56%  | 248.49   | 231.97   | 7.12%  |
| Depreciation             | 17.26   | 17.55                                                                                                                                                                                                                                                                                                                                                                                                                                                                                                                                                                                                                                                                                                                                                                                                                                                                                                                                                                                                                                                                                                                                                                                                                                                                                                                                                                                                                                                                                                                                                                                                                                                                                                                                                                                                                                                                                                                                                                                                                                                                                                                          | -1.65% | 51.24    | 50.53    | 1.41%  |
| Finance Cost             | 31.26   | 31.47                                                                                                                                                                                                                                                                                                                                                                                                                                                                                                                                                                                                                                                                                                                                                                                                                                                                                                                                                                                                                                                                                                                                                                                                                                                                                                                                                                                                                                                                                                                                                                                                                                                                                                                                                                                                                                                                                                                                                                                                                                                                                                                          | -0.67% | 85.99    | 89.19    | -3.59% |
| PBT                      | 39.78   | 33.07                                                                                                                                                                                                                                                                                                                                                                                                                                                                                                                                                                                                                                                                                                                                                                                                                                                                                                                                                                                                                                                                                                                                                                                                                                                                                                                                                                                                                                                                                                                                                                                                                                                                                                                                                                                                                                                                                                                                                                                                                                                                                                                          | 20.29% | 111.26   | 92.25    | 20.61% |
| PBT Margin %             | 4.74%   | 4.44%                                                                                                                                                                                                                                                                                                                                                                                                                                                                                                                                                                                                                                                                                                                                                                                                                                                                                                                                                                                                                                                                                                                                                                                                                                                                                                                                                                                                                                                                                                                                                                                                                                                                                                                                                                                                                                                                                                                                                                                                                                                                                                                          | 30bps  | 4.79%    | 4.00%    | 79bps  |
| Tax expense              | 9.32    | 7.70                                                                                                                                                                                                                                                                                                                                                                                                                                                                                                                                                                                                                                                                                                                                                                                                                                                                                                                                                                                                                                                                                                                                                                                                                                                                                                                                                                                                                                                                                                                                                                                                                                                                                                                                                                                                                                                                                                                                                                                                                                                                                                                           | 21.04% | 27.53    | 22.71    | 21.22% |
| PAT                      | 30.46   | 25.37                                                                                                                                                                                                                                                                                                                                                                                                                                                                                                                                                                                                                                                                                                                                                                                                                                                                                                                                                                                                                                                                                                                                                                                                                                                                                                                                                                                                                                                                                                                                                                                                                                                                                                                                                                                                                                                                                                                                                                                                                                                                                                                          | 20.06% | 83.73    | 69.54    | 20.41% |
|                          |         |                                                                                                                                                                                                                                                                                                                                                                                                                                                                                                                                                                                                                                                                                                                                                                                                                                                                                                                                                                                                                                                                                                                                                                                                                                                                                                                                                                                                                                                                                                                                                                                                                                                                                                                                                                                                                                                                                                                                                                                                                                                                                                                                |        |          |          |        |