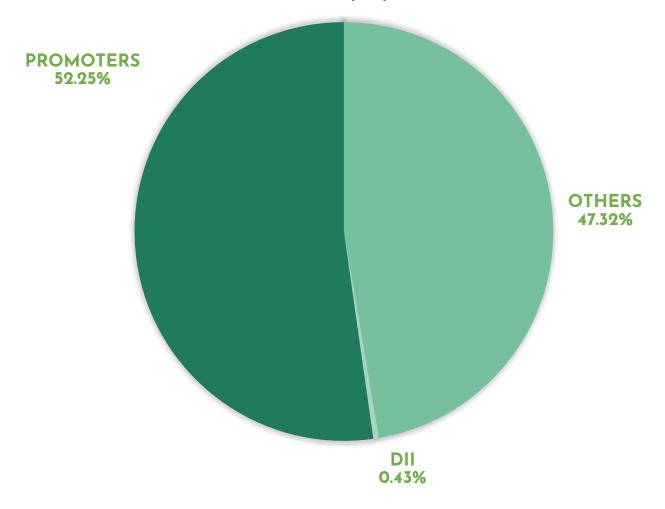

# SHAREHOLDING AS ON DECEMBER 31, 2024 (%)

## As on December 31, 2024

## Top Institutions

| Institution                    | %     |
|--------------------------------|-------|
| Franklin India Technology Fund | 0.43% |