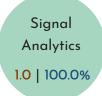

## PORTFOLIO PERFORMANCE

| Company Name                                                                | Cost of investment (Rs in '000) | Fair Value as of Dec 31 '2024 | Fair value as of Dec 31 '2023 |
|-----------------------------------------------------------------------------|---------------------------------|-------------------------------|-------------------------------|
| Mihup Communication Private Limited                                         | 6,080.82                        | 3,12,147.02                   | 2,50,726.65                   |
| Snaphunt Pte Ltd                                                            | 615.37                          | 16,931.66                     | 17,108.27                     |
| Inqube Innoventures Private Limited                                         | 9,298.51                        | 3,342.34                      | 3,738.34                      |
| KidsStopPress Media Limited                                                 | 9,044.13                        | 6,574.36                      | 6,561.25                      |
| Woovly India Private Limited                                                | 572.03                          | 1,78,458.92                   | 1,50,094.71                   |
| Graphixstory Private Limited                                                | 409.50                          | 409.50                        | 409.5                         |
| One Point Six Technologies Pvt Ltd                                          | 39,212.07                       | 47,246.70                     | 47,651.05                     |
| Femmevista Technologies Pvt Ltd                                             | 1,223.00                        | 6,362.52                      | 6,865.35                      |
| Catailyst Inc- Class B Common Stock (preferentially convertible in Class A) | 293.45                          | 308.23                        | 308.23                        |
| Signal Analytics Private Limited                                            | 1,000.00                        | 1,000.00                      | 1,000.00                      |
| SkillPramaan Proof of Skill Private Limited                                 | 1.51                            | 1.51                          | 0                             |
| Integrative Ventures LLP                                                    | 6.50                            | 6.50                          | 0                             |
| Total                                                                       | 67,757.38                       | 5,72,789.26                   | 4,84,463.35                   |