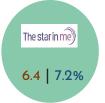

## PORTFOLIO PERFORMANCE

| Company Name                                                                | Cost of investment (Rs in '000) | Fair Value as of Dec 31 '2024 | Fair value as of Dec 31 '2023 |
|-----------------------------------------------------------------------------|---------------------------------|-------------------------------|-------------------------------|
| Mihup Communication Private Limited                                         | 6,080.82                        | 3,12,147.02                   | 2,50,726.65                   |
| Snaphunt Pte Ltd                                                            | 615.37                          | 16,931.66                     | 17,108.27                     |
| Inqube Innoventures Private Limited                                         | 9,298.51                        | 3,342.34                      | 3,738.34                      |
| KidsStopPress Media Limited                                                 | 9,044.13                        | 6,574.36                      | 6,561.25                      |
| Woovly India Private Limited                                                | 572.03                          | 1,78,458.92                   | 1,50,094.71                   |
| Graphixstory Private Limited                                                | 409.50                          | 409.50                        | 409.5                         |
| One Point Six Technologies Pvt Ltd                                          | 39,212.07                       | 47,246.70                     | 47,651.05                     |
| Femmevista Technologies Pvt Ltd                                             | 1,223.00                        | 6,362.52                      | 6,865.35                      |
| Catailyst Inc- Class B Common Stock (preferentially convertible in Class A) | 293.45                          | 308.23                        | 308.23                        |
| Signal Analytics Private Limited                                            | 1,000.00                        | 1,000.00                      | 1,000.00                      |
| SkillPramaan Proof of Skill Private Limited                                 | 1.51                            | 1.51                          | 0                             |
| Integrative Ventures LLP                                                    | 6.50                            | 6.50                          | 0                             |
| Total                                                                       | 67,757.38                       | 5,72,789.26                   | 4,84,463.35                   |

#### The star in me The Star In Me (TSIM)

- Learning-as-a-service platform to drive organizational excellence for both genders
- New clients: Aragen
- Gross Revenues closed in 9MFY25: Rs. 2.91 crores
- Added new features on the Platform to elevate the Coach/Partner experience and Client Discovery process