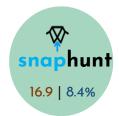

## PORTFOLIO PERFORMANCE

| Company Name                                                                | Cost of investment (Rs in '000) | Fair Value as of Dec 31 '2024 | Fair value as of Dec 31 '2023 |
|-----------------------------------------------------------------------------|---------------------------------|-------------------------------|-------------------------------|
| Mihup Communication Private Limited                                         | 6,080.82                        | 3,12,147.02                   | 2,50,726.65                   |
| Snaphunt Pte Ltd                                                            | 615.37                          | 16,931.66                     | 17,108.27                     |
| Inqube Innoventures Private Limited                                         | 9,298.51                        | 3,342.34                      | 3,738.34                      |
| KidsStopPress Media Limited                                                 | 9,044.13                        | 6,574.36                      | 6,561.25                      |
| Woovly India Private Limited                                                | 572.03                          | 1,78,458.92                   | 1,50,094.71                   |
| Graphixstory Private Limited                                                | 409.50                          | 409.50                        | 409.5                         |
| One Point Six Technologies Pvt Ltd                                          | 39,212.07                       | 47,246.70                     | 47,651.05                     |
| Femmevista Technologies Pvt Ltd                                             | 1,223.00                        | 6,362.52                      | 6,865.35                      |
| Catailyst Inc- Class B Common Stock (preferentially convertible in Class A) | 293.45                          | 308.23                        | 308.23                        |
| Signal Analytics Private Limited                                            | 1,000.00                        | 1,000.00                      | 1,000.00                      |
| SkillPramaan Proof of Skill Private Limited                                 | 1.51                            | 1.51                          | 0                             |
| Integrative Ventures LLP                                                    | 6.50                            | 6.50                          | 0                             |
| Total                                                                       | 67,757.38                       | 5,72,789.26                   | 4,84,463.35                   |

#### Snaphunt

- Revenue & Subscriber growth: Paid customers grew 1.5x in 2024 due to the removal of the freemium plan and pricing plans that are boosting product-led conversions.
- ☐ Jan-Dec 2024 Revenue: USD 425k
- Decided to target larger-value enterprise customers by launching AI agents for enterprise customers as separate products to our core platform.
- Has 7.2M job seekers on the platform.