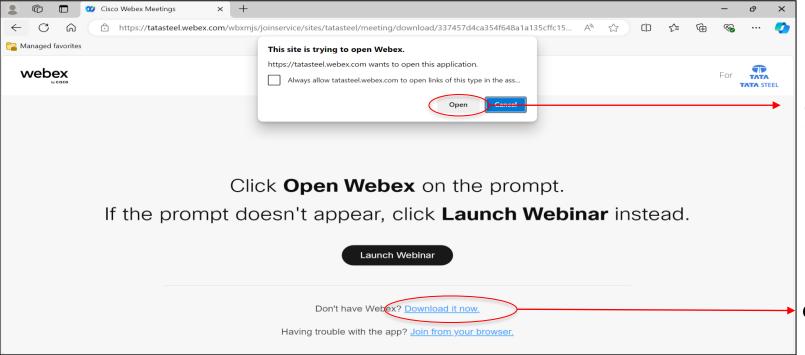

#### **Login Instructions – for Laptop/Desktop**

Please click the link below on your laptop

**Webex** https://<u>tatasteel.webex.com/tatasteel/j.php?MTID=m031e3c0eac32d8aab2830d75bbdfe221</u>

Click on Open or Join from browser – to go to Login Page

Please click to open the link through Webex if it is installed on your computer

Click on this to join through browser directly