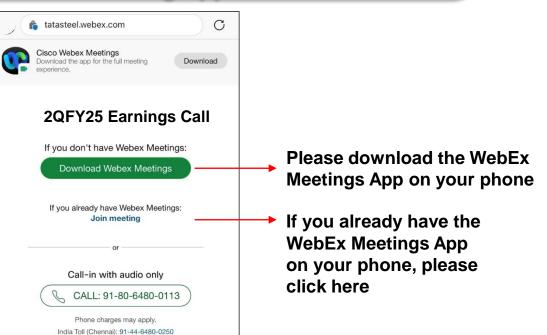

#### **Login Instructions – for Mobile Devices**

1 Please click the link below on your device

Webex <a href="https://tatasteel.webex.com/tatasteel/j.php?MTID=m031e3c0eac32d8aab2830d75bbdfe221">https://tatasteel.webex.com/tatasteel/j.php?MTID=m031e3c0eac32d8aab2830d75bbdfe221</a>

2 If the browser asks you to download WebEx Meeting App

Please enter your details in the screen and click on Next