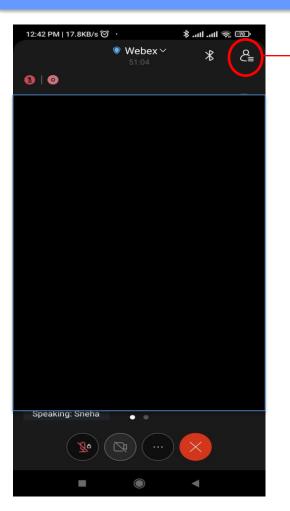

#### **Q&A Instructions – Mobile Devices**

1

### Please click on the participants icon

Click Here to open the participants pane Please click on Chat box Icon to open the Chat box