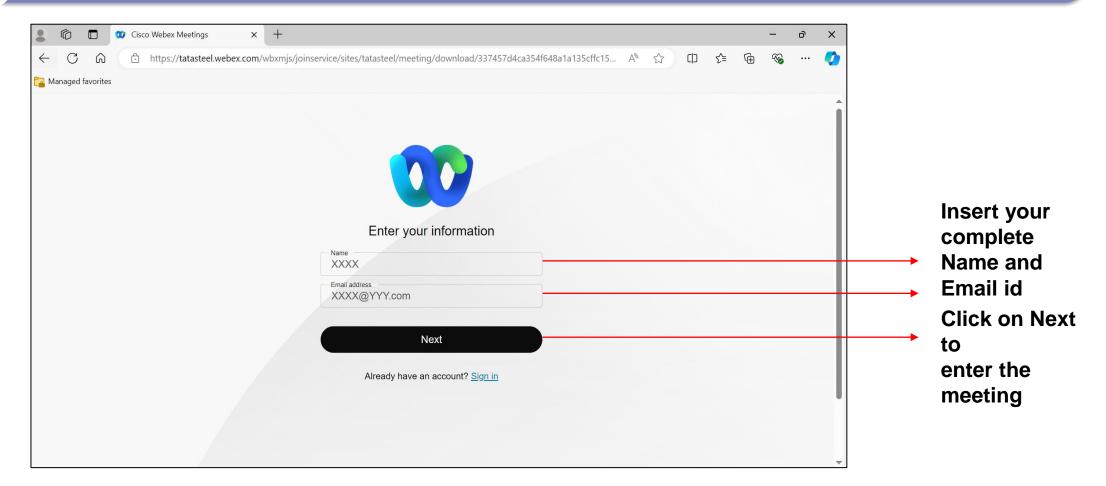

com/tatasteel/j.php?MTI D=m031e3c0eac32d8aab2830d75bbdfe221

Meeting no.: 2396 668 2570

Password: webi1124



# **Tata Steel**

2QFY2025 Earnings Discussion 07<sup>th</sup> November 2024, LIVE Telecast 12:00 – 1:30 pm (IST) **Guidelines for Participation through Tata Steel's WebEx** 

#### **Login Instructions – for Laptop/Desktop**



Please click the link below on your laptop



**Webex** https://<u>tatasteel.webex.com/tatasteel/j.php?MTID=m031e3c0eac32d8aab2830d75bbdfe221</u>

Click on Open or Join from browser – to go to Login Page



Please click to open the link through Webex if it is installed on your computer

Click on this to join through browser directly



## **Login Instructions – for Laptop/Desktop contd.**



3

### Please enter your details in the screen and click on Next





#### **Login Instructions – for Mobile Devices**



1 Please click the link below on your device



Webex <a href="https://tatasteel.webex.com/tatasteel/j.php?MTID=m031e3c0eac32d8aab2830d75bbdfe221">https://tatasteel.webex.com/tatasteel/j.php?MTID=m031e3c0eac32d8aab2830d75bbdfe221</a>

2 If the browser asks you to download WebEx Meeting App



Please enter your details in the screen and click on Next





### Login instructions – for Mobile Devices with Meeting number and password



1 Please click the link below on your device



Webex https://tatasteel.webex.com/tatasteel/j.php?MTID=m031e3c0eac32d8aab2830d75bbdfe221

If the browser asks you for meeting ID, please type Meeting number: 2396 668 2570



Please enter meeting password: webi1124





### **Q&A Instructions – Laptop/Desktop