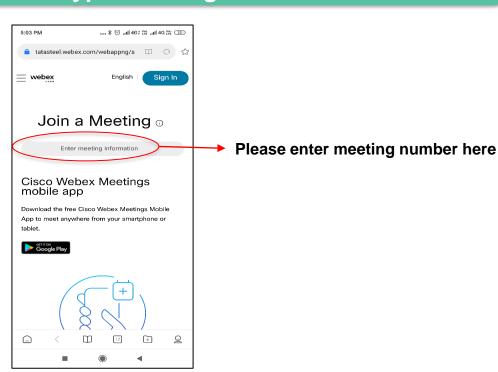

#### **Login Instructions – for Mobile Devices**

1 Please click the link below on your device

Webex <a href="https://tatasteel.webex.com/tatasteel/j.php?MTID=m031e3c0eac32d8aab2830d75bbdfe221">https://tatasteel.webex.com/tatasteel/j.php?MTID=m031e3c0eac32d8aab2830d75bbdfe221</a>

2 If the browser asks you to download WebEx Meeting App

Please enter your details in the screen and click on Next