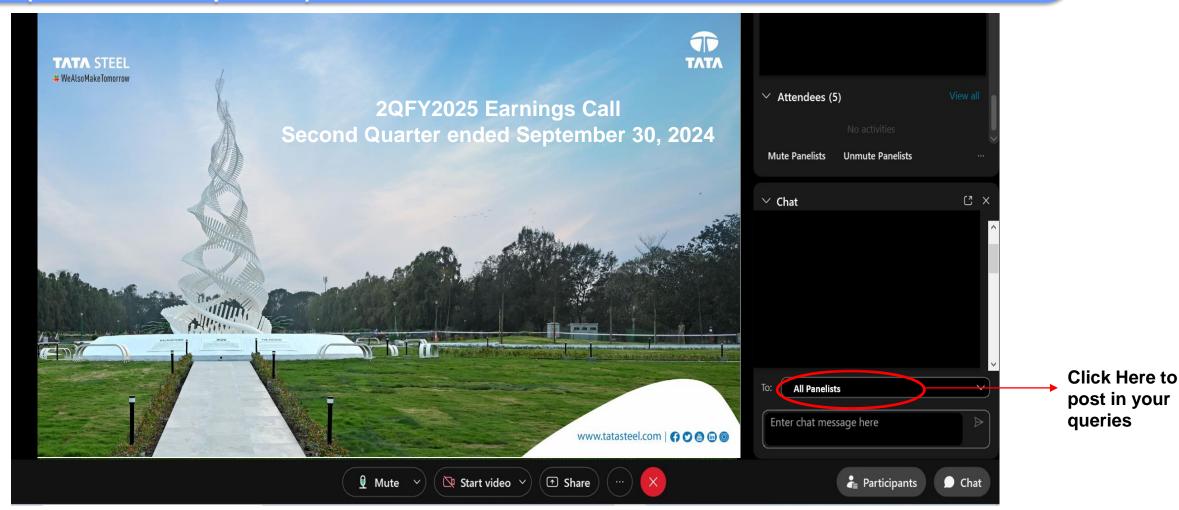

#### **Q&A Instructions – Laptop/Desktop contd.**

2

Please select All Panelists and then type in your details (for audio) along with question (for chat-based question)