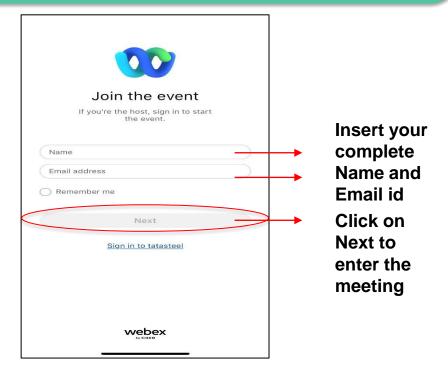

2 If the browser asks you to download WebEx Meeting App

Please enter your details in the screen and click on Next