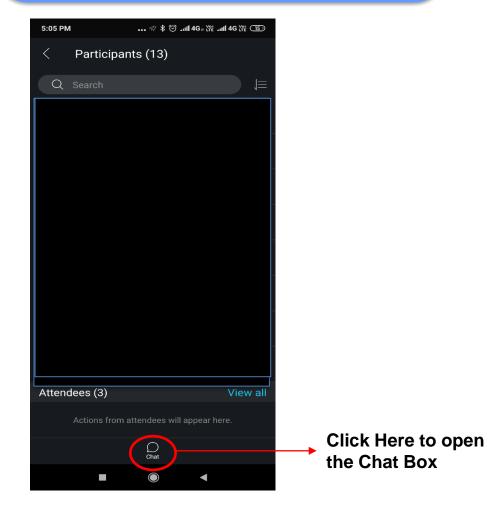

#### **Q&A Instructions – Mobile Devices**

1

### Please click on the participants icon

Click Here to open the participants pane Please click on Chat box Icon to open the Chat box