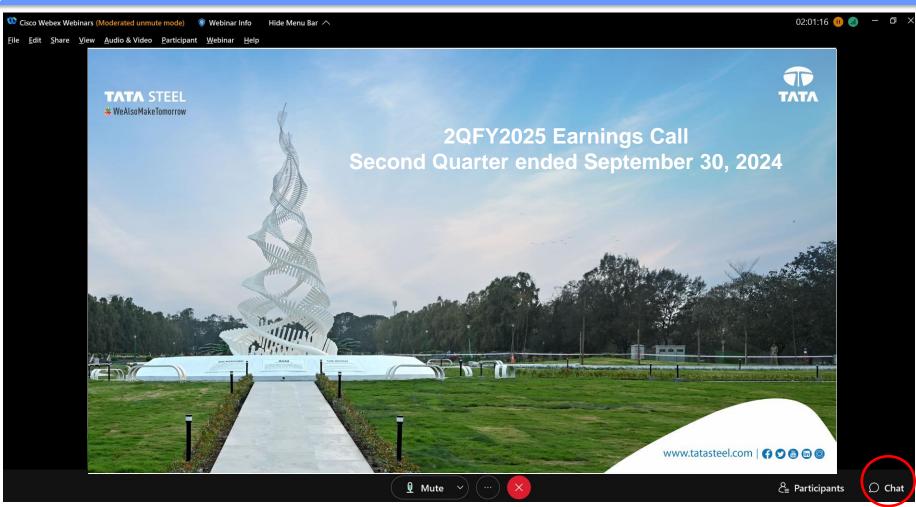

### **Q&A Instructions – Laptop/Desktop**

# 1

### Please click on the Chatbox icon

Click Here to post in your queries