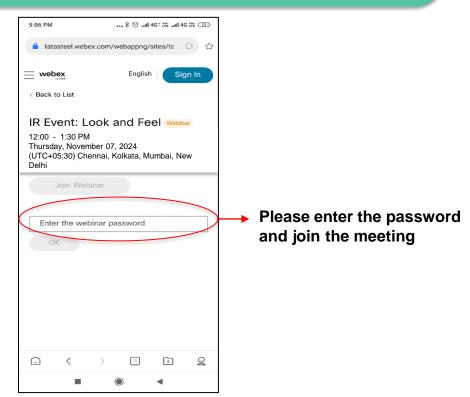

### Login instructions – for Mobile Devices with Meeting number and password

1 Please click the link below on your device

Webex https://tatasteel.webex.com/tatasteel/j.php?MTID=m031e3c0eac32d8aab2830d75bbdfe221

If the browser asks you for meeting ID, please type Meeting number: 2396 668 2570

Please enter meeting password: webi1124