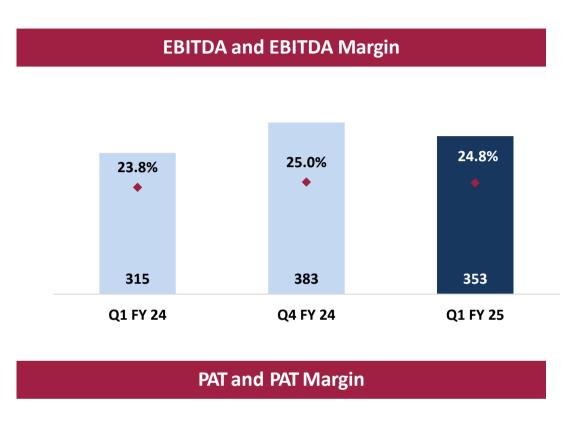

# **Consolidated Quarterly Performance Trend**

Rs. Mn.

# **Consolidated P&L Summary: Q1 FY2025**

| Particulars (Rs. Million)              | Q1 FY25 | Q1 FY24 | YoY%  | FY24  | FY23  | YoY%   |
|----------------------------------------|---------|---------|-------|-------|-------|--------|
| Revenue from Operations                | 1,419   | 1,322   | 7.3%  | 5,690 | 5,170 | 10.1%  |
| COGS                                   | 871     | 835     | 4.4%  | 3,488 | 3,392 | 2.8%   |
| Gross Profit                           | 548     | 488     | 12.3% | 2,202 | 1,778 | 23.8%  |
| Gross Profit Margin                    | 38.6%   | 36.9%   |       | 38.7% | 34.4% |        |
| Employee Benefit Expenses              | 56      | 51      | 9.3%  | 212   | 184   | 15.2%  |
| Other expenses                         | 139     | 121     | 14.7% | 506   | 468   | 8.2%   |
| EBITDA                                 | 353     | 315     | 11.8% | 1,484 | 1,126 | 31.8%  |
| EBITDA Margin(as a % of sales)         | 24.8%   | 23.8%   |       | 26.1% | 21.8% |        |
| Depreciation and amortisation expenses | 22      | 13      | 68.6% | 60    | 43    | 40.7%  |
| EBIT                                   | 330     | 302     | 9.3%  | 1,424 | 1,083 | 31.4%  |
| EBIT Margin                            | 23.3%   | 22.8%   |       | 25.0% | 21.0% |        |
| Finance Cost                           | 2       | 2       | 31.1% | 13    | 8     | 62.2%  |
| Other Income                           | 49      | 36      | 33.8% | 165   | 73    | 126.4% |
| РВТ                                    | 376     | 337     | 11.8% | 1,576 | 1,148 | 37.3%  |
| Total tax                              | 95      | 74      | 28.4% | 365   | 252   | 44.8%  |
| PAT                                    | 292     | 261     | 11.7% | 1,210 | 896   | 35.1%  |
| PAT Margin                             | 20.6%   | 19.8%   |       | 21.3% | 17.3% |        |
| Basic and Diluted EPS                  | 2.56    | 2.32    | 10.3% | 10.82 | 7.97  | 35.8%  |