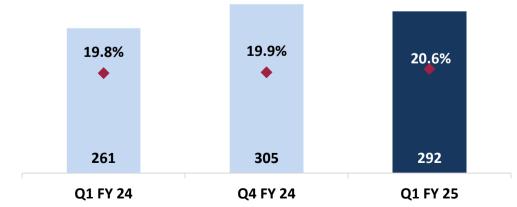

# **Consolidated Quarterly Performance Trend**

Rs. Mn.

# **Consolidated P&L Summary: Q1 FY2025**

| Particulars (Rs. Million)              | Q1 FY25 | Q1 FY24 | YoY%  | FY24  | FY23  | YoY%   |
|----------------------------------------|---------|---------|-------|-------|-------|--------|
| Revenue from Operations                | 1,419   | 1,322   | 7.3%  | 5,690 | 5,170 | 10.1%  |
| COGS                                   | 871     | 835     | 4.4%  | 3,488 | 3,392 | 2.8%   |
| Gross Profit                           | 548     | 488     | 12.3% | 2,202 | 1,778 | 23.8%  |
| Gross Profit Margin                    | 38.6%   | 36.9%   |       | 38.7% | 34.4% |        |
| Employee Benefit Expenses              | 56      | 51      | 9.3%  | 212   | 184   | 15.2%  |
| Other expenses                         | 139     | 121     | 14.7% | 506   | 468   | 8.2%   |
| EBITDA                                 | 353     | 315     | 11.8% | 1,484 | 1,126 | 31.8%  |
| EBITDA Margin(as a % of sales)         | 24.8%   | 23.8%   |       | 26.1% | 21.8% |        |
| Depreciation and amortisation expenses | 22      | 13      | 68.6% | 60    | 43    | 40.7%  |
| EBIT                                   | 330     | 302     | 9.3%  | 1,424 | 1,083 | 31.4%  |
| EBIT Margin                            | 23.3%   | 22.8%   |       | 25.0% | 21.0% |        |
| Finance Cost                           | 2       | 2       | 31.1% | 13    | 8     | 62.2%  |
| Other Income                           | 49      | 36      | 33.8% | 165   | 73    | 126.4% |
| РВТ                                    | 376     | 337     | 11.8% | 1,576 | 1,148 | 37.3%  |
| Total tax                              | 95      | 74      | 28.4% | 365   | 252   | 44.8%  |
| PAT                                    | 292     | 261     | 11.7% | 1,210 | 896   | 35.1%  |
| PAT Margin                             | 20.6%   | 19.8%   |       | 21.3% | 17.3% |        |
| Basic and Diluted EPS                  | 2.56    | 2.32    | 10.3% | 10.82 | 7.97  | 35.8%  |