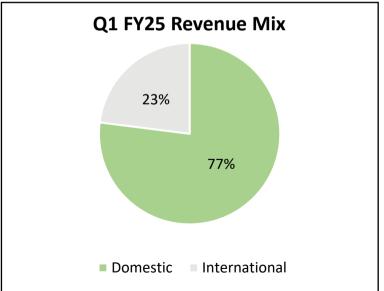

provides raw materials to the Indian facilities</li> <li>Cost benefits due to Free Trade Agreements (FTAs) with important regional markets like Vietnam, China and India</li> </ul>                                                                                                                                                                                                                            | BHIVE SOUTH STATE OF THE STATE |

Total Installed Capacity of all Plants: 104,000 MTPA Q1 FY25 Total Capacity Utilization: 64%









# **Global Customer Reach**





- Sales in ~70 countries including Brazil, Bangladesh, Germany, Indonesia, Malaysia, Singapore, Syria, Thailand, USA, Venezuela and Vietnam
- **34+** technical marketing experts
- 100+ dealers in Indian and International markets



Diversified revenue mix across clients, products and geographies coupled with technical expertise









# **Board of Directors**









**Sanjay Tibrewala Executive Director** 



Aarti Jhunjhunwala **Executive Director** 



**Navin Mittal** Independent Director



**Alok Dhanuka** Independent Director



**CS Bindu Shah** Independent Director



**Dr. Sunil Waghmare** Independent Director



**Dr. Amit Pratap** Additional Non-Executive Independent Director





Anti Sexual Harassment Committee

Administrative Committee

**CSR Committee** 















# **Management Team**





Surendra Kumar Tibrewala Education: B.Com and LLB



**Sanjay Tibrewala** Education: B.Com and P.G. in Textile **Chemicals and Processing** 



**Aarti Jhunjhunwala** Education: B.Com and M.Com



**Arind