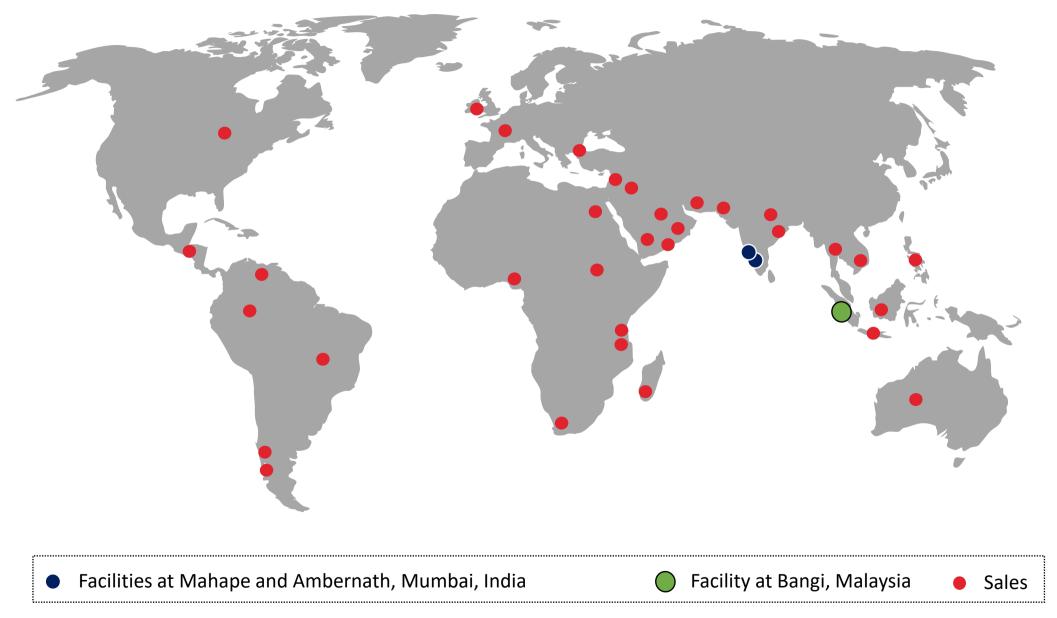

# **Manufacturing Platforms (GMP\* Certified)**

| Location           | Operating Facts                                                                                                                                                                                                                                                                                             | Strategic Advantages                                                                                                                                                                                                                                                                                                                                                                                                                                                                                     | Manufacturing Excellence                                                                                                                                                                                                                                                                                                                                                                                                                                                                                                                                                                                                                                                                                                                                                                                                                                                                                                                                                                                                                                                                                                                                                                                                                                                                                                                                                                                                                                                                                                                                                                                                                                                                                                                                                                                                                                                                                                                                                                                                                                                                                                      |
|--------------------|-------------------------------------------------------------------------------------------------------------------------------------------------------------------------------------------------------------------------------------------------------------------------------------------------------------|----------------------------------------------------------------------------------------------------------------------------------------------------------------------------------------------------------------------------------------------------------------------------------------------------------------------------------------------------------------------------------------------------------------------------------------------------------------------------------------------------------|-------------------------------------------------------------------------------------------------------------------------------------------------------------------------------------------------------------------------------------------------------------------------------------------------------------------------------------------------------------------------------------------------------------------------------------------------------------------------------------------------------------------------------------------------------------------------------------------------------------------------------------------------------------------------------------------------------------------------------------------------------------------------------------------------------------------------------------------------------------------------------------------------------------------------------------------------------------------------------------------------------------------------------------------------------------------------------------------------------------------------------------------------------------------------------------------------------------------------------------------------------------------------------------------------------------------------------------------------------------------------------------------------------------------------------------------------------------------------------------------------------------------------------------------------------------------------------------------------------------------------------------------------------------------------------------------------------------------------------------------------------------------------------------------------------------------------------------------------------------------------------------------------------------------------------------------------------------------------------------------------------------------------------------------------------------------------------------------------------------------------------|
| Mahape  Ambernath  | <ul> <li>Total Production Capacity of Mahape is 36,500 MT</li> <li>Ambernath plant had the capacity to provide 40,000 MT</li> <li>Additional Capacity of 21,000 at Ambernath plant</li> <li>Additional factory land premises of 7 acres at Additional Ambernath MIDC (Construction work started)</li> </ul> | <ul> <li>The Ambernath plant is fungible and has the capabilities to manufacture products for both textile chemical and cleaning and hygiene segment</li> <li>The facility is equipped with modern infrastructure and amenities, enabling sustainable chemical production with advanced automation, storage, and logistics handling</li> <li>The plant allows Fineotex to meet the growing demand for specialty chemicals with efficient and environmentally friendly manufacturing processes</li> </ul> | 9001:2015  COG CERTIFICATION LIMITED  STAR EXPORT HOUSE Certificate Holder  Dluesign  Star Export House Certificate Holder  Zero Discharge of Hazardous Chemicals                                                                                                                                                                                                                                                                                                                                                                                                                                                                                                                                                                                                                                                                                                                                                                                                                                                                                                                                                                                                                                                                                                                                                                                                                                                                                                                                                                                                                                                                                                                                                                                                                                                                                                                                                                                                                                                                                                                                                             |
| Selangor, Malaysia | <ul> <li>Total Production Capacity:</li> <li>6,500 MT</li> </ul>                                                                                                                                                                                                                                            | <ul> <li>Easy access to high quality raw materials in the region</li> <li>Malaysian plant provides raw materials to the Indian facilities</li> <li>Cost benefits due to Free Trade Agreements (FTAs) with important regional markets like Vietnam, China and India</li> </ul>                                                                                                                                                                                                                            | BHIVE SOUTH STATE OF THE STATE |

Total Installed Capacity of all Plants: 104,000 MTPA Q1 FY25 Total Capacity Utilization: 64%

# **Global Customer Reach**

- Sales in ~70 countries including Brazil, Bangladesh, Germany, Indonesia, Malaysia, Singapore, Syria, Thailand, USA, Venezuela and Vietnam
- **34+** technical marketing experts
- 100+ dealers in Indian and International markets

Diversified revenue mix across clients, products and geographies coupled with technical expertise