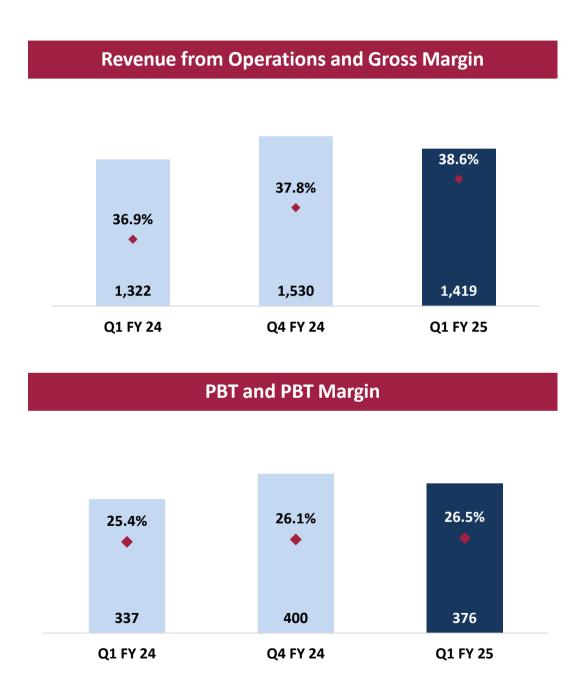

# **Consolidated Quarterly Performance Trend**

Rs. Mn.

# **Consolidated P&L Summary: Q1 FY2025**

| Particulars (Rs. Million)              | Q1 FY25 | Q1 FY24 | YoY%  | FY24  | FY23  | YoY%   |
|----------------------------------------|---------|---------|-------|-------|-------|--------|
| Revenue from Operations                | 1,419   | 1,322   | 7.3%  | 5,690 | 5,170 | 10.1%  |
| COGS                                   | 871     | 835     | 4.4%  | 3,488 | 3,392 | 2.8%   |
| Gross Profit                           | 548     | 488     | 12.3% | 2,202 | 1,778 | 23.8%  |
| Gross Profit Margin                    | 38.6%   | 36.9%   |       | 38.7% | 34.4% |        |
| Employee Benefit Expenses              | 56      | 51      | 9.3%  | 212   | 184   | 15.2%  |
| Other expenses                         | 139     | 121     | 14.7% | 506   | 468   | 8.2%   |
| EBITDA                                 | 353     | 315     | 11.8% | 1,484 | 1,126 | 31.8%  |
| EBITDA Margin(as a % of sales)         | 24.8%   | 23.8%   |       | 26.1% | 21.8% |        |
| Depreciation and amortisation expenses | 22      | 13      | 68.6% | 60    | 43    | 40.7%  |
| EBIT                                   | 330     | 302     | 9.3%  | 1,424 | 1,083 | 31.4%  |
| EBIT Margin                            | 23.3%   | 22.8%   |       | 25.0% | 21.0% |        |
| Finance Cost                           | 2       | 2       | 31.1% | 13    | 8     | 62.2%  |
| Other Income                           | 49      | 36      | 33.8% | 165   | 73    | 126.4% |
| РВТ                                    | 376     | 337     | 11.8% | 1,576 | 1,148 | 37.3%  |
| Total tax                              | 95      | 74      | 28.4% | 365   | 252   | 44.8%  |
| PAT                                    | 292     | 261     | 11.7% | 1,210 | 896   | 35.1%  |
| PAT Margin                             | 20.6%   | 19.8%   |       | 21.3% | 17.3% |        |
| Basic and Diluted EPS                  | 2.56    | 2.32    | 10.3% | 10.82 | 7.97  | 35.8%  |