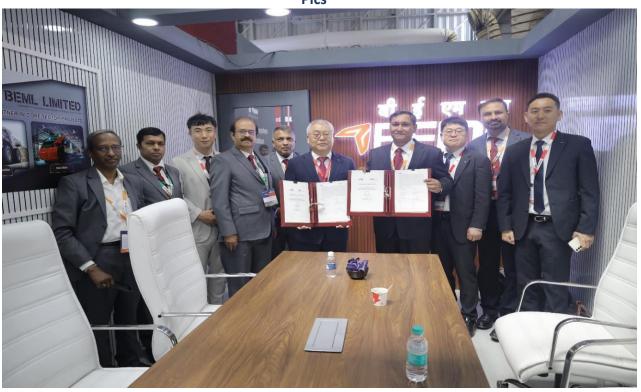

# **BEML Ltd. and STX Engine Forge Strategic Partnership for Advanced Defence** & Marine Engine Solutions

**February 11, 2025** | **Bengaluru, India-** BEML Ltd., a leading Defence Public Sector Undertaking (DPSU) under the Ministry of Defence, has signed a strategic partnership with STX Engine, a renowned South Korean company, to co-develop, manufacture, and market Battle Tank engines, marine engines, spares, and engine aggregates. The agreement also includes servicing and maintenance of engine components to cater to Indian defence needs while exploring export opportunities to friendly nations.

The Memorandum of Understanding (MoU) was exchanged between Shri Shantanu Roy, CMD, BEML Ltd., and Mr. Sangsu Lee, President & CEO, STX Engine, in the presence of senior officials from both organizations.