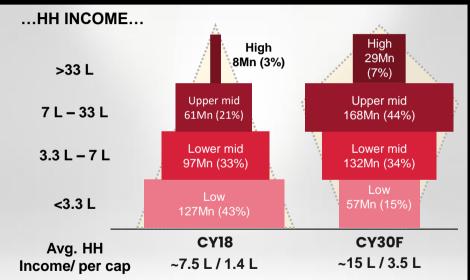

# GROUP INVESTOR MEET '24

Mahindra Lifespaces





Mahindra Lifespaces

14<sup>th</sup> June 2024

**OUR JOURNEY** 

**OUR STRATEGY** 

OUR TEAM







### About Mahindra Lifespaces

Industrial Developer since 1994 (2 World Cities, 3 Industrial parks)

Industrial: Strategic partnerships with TIIDCO, RIICO, IFC, Sumitomo

Industrial: 240+ clients from 15+ countries



Resi: 50 projects since1996 (37.3 million sqft); 18K satisfied customers

Resi: Strategic partnerships with Actis and HDFC Capital

Resi: CDP A rating; Industry-first 3 Net zero projects





## Our Journey So Far...



<sup>1</sup> Free Cash flow excluding cash outflow towards land acquisitions. 2 Net Debt (consolidated) across all entities (Resi and IC)



### Structural long-term drivers fueling Real Estate in India













# Our growth aspiration: Rs 8-10K Cr (\$1-1.2bn)











### We have a strong right to win

### RAZOR SHARP FOCUS ON PORTFOLIO

- Depth in 3 core markets
- Premium/mid-premium segments (Sunset Affordable)

### ROBUST BIZ DEVELOPMENT ENGINE

- Systematic growth with large deals
- Strong BD & approvals engine

### SUPERIOR CUSTOMER EXPERIENCE

- Strong brand promise
- Superior designs (sustainability-led), highest PSI

# PROJECT EXECUTION EXCELLENCE

- "First time right" approach to quality
- On-time delivery with in-house CM capability

### IC&IC MAXIMIZATION

 Govt. and Group relationships to monetize IC assets

### ROBUST FINANCIAL DISCIPLINE

- Rigorous IRR tracking
- Prudent capital allocation



### Significant Momentum in our business in the last 12 months



**APR '24**