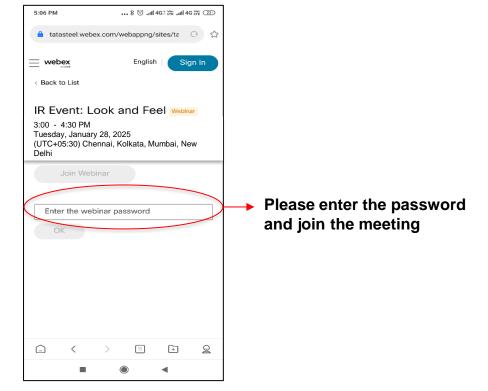

#### Please click the link below on your device

Webex https://tatasteel.webex.com/tatasteel/j.php?MTID=m9650f27f2d696f5e3b9af2a32dce7b68

If the browser asks you for meeting ID, please type Meeting number : 2398 797 5765