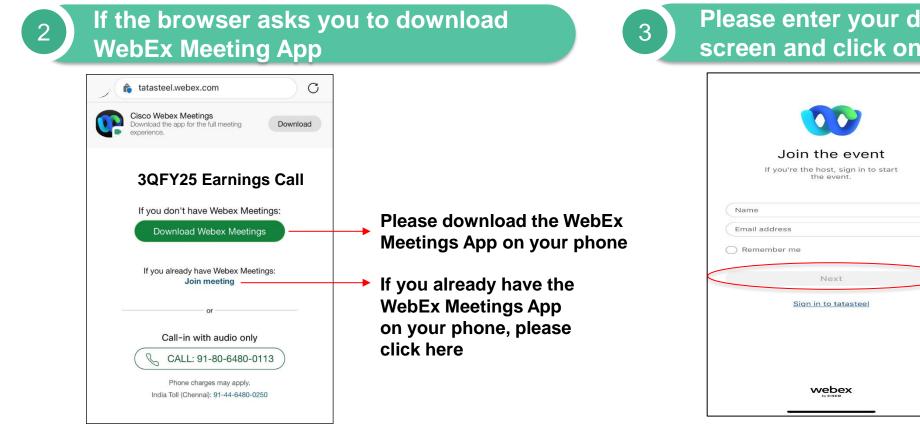

## Please enter your details in the screen and click on Next

| Cisco Webex Meetings × +                 |                                                                                                         | _ | ð | ×   | 1             |
|------------------------------------------|---------------------------------------------------------------------------------------------------------|---|---|-----|---------------|
| ← C ⋒                                    | /joinservice/sites/tatasteel/meeting/download/42fec90aba474b69a14a12d7fb215699?siteurl=tatastee $A^{N}$ | ঐ |   | - 📀 |               |
| 🛱 Import favorites 🛛 🔁 Managed favorites |                                                                                                         |   |   |     |               |
|                                          |                                                                                                         |   |   | Î   |               |
|                                          |                                                                                                         |   |   |     |               |
|                                          |                                                                                                         |   |   |     |               |
|                                          |                                                                                                         |   |   |     |               |
|                                          |                                                                                                         |   |   |     | Insert your   |
|                                          | Enter your information                                                                                  |   |   |     | complete      |
|                                          | Name                                                                                                    |   |   |     | → Name and    |
|                                          | Name                                                                                                    |   |   |     |               |
|                                          | Email address<br>Email address                                                                          |   |   |     | Email id      |
|                                          |                                                                                                         |   |   | - 1 | Click on Next |
|                                          | Next                                                                                                    |   |   |     | to            |
|                                          | Already have an account? Sign in                                                                        |   |   |     | enter the     |
|                                          | Aready have an account? <u>Signin</u>                                                                   |   |   |     | meeting       |
|                                          |                                                                                                         |   |   |     | l             |
|                                          |                                                                                                         |   |   |     |               |
|                                          |                                                                                                         |   |   |     | 7             |