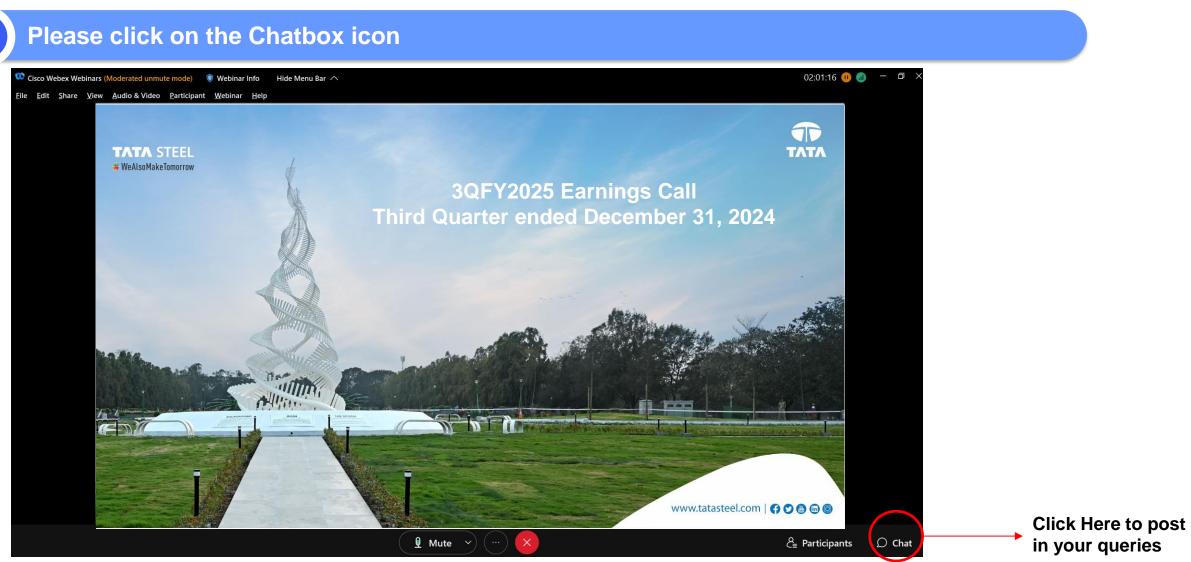

## **Q&A Instructions – Laptop/Desktop**

Please select All Panelists and then type in your details (for audio) along with question (for chat-based question)

2