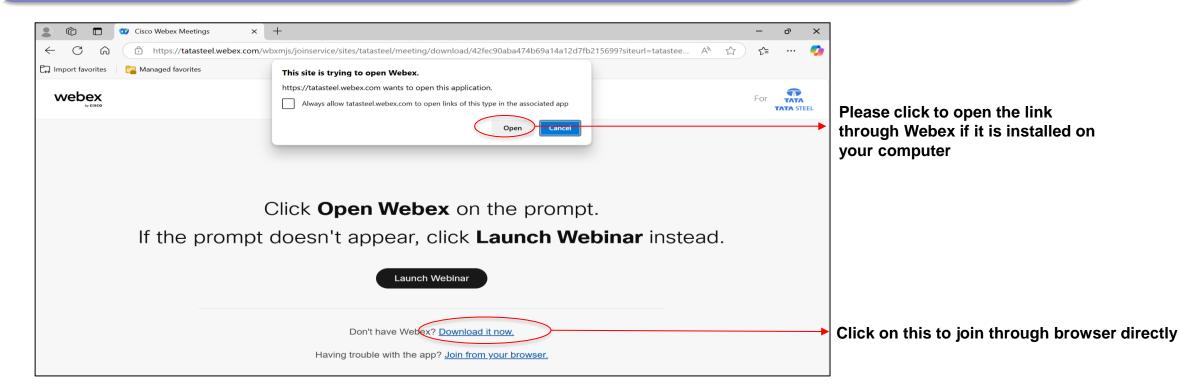

#### Please click the link below on your laptop

#### Click on Open or Join from browser – to go to Login Page

2