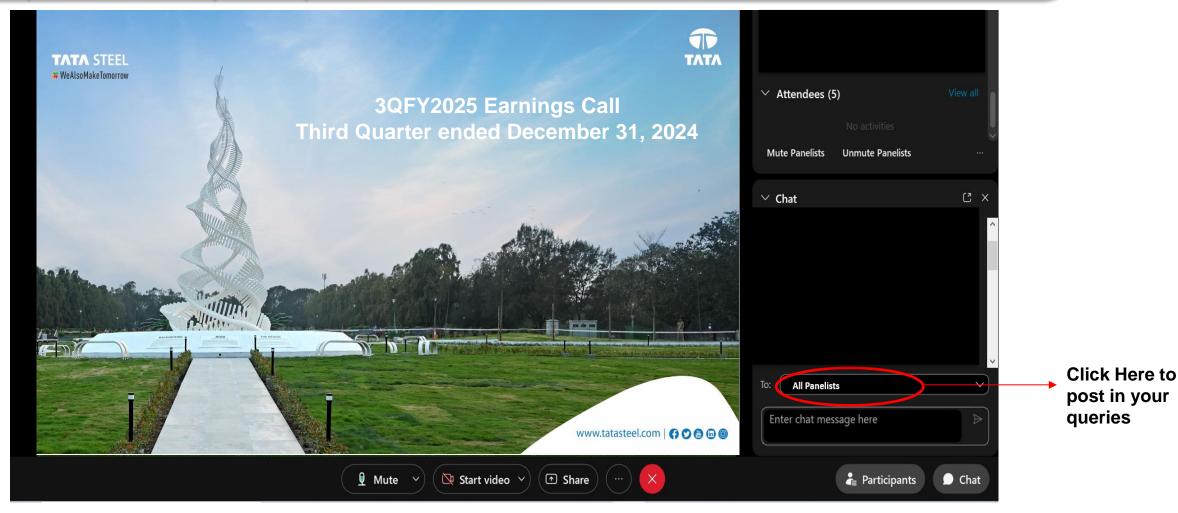

## **Q&A Instructions – Laptop/Desktop**

Please select All Panelists and then type in your details (for audio) along with question (for chat-based question)

2