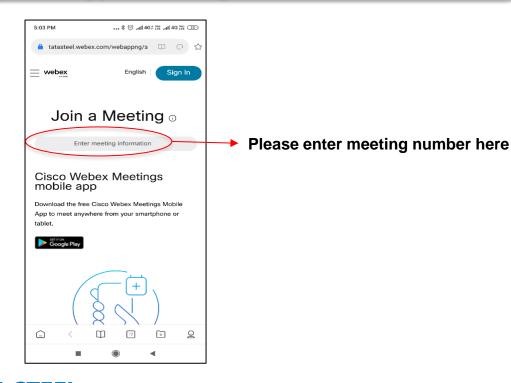

#### Please click the link below on your device

Webex https://tatasteel.webex.com/tatasteel/j.php?MTID=m9650f27f2d696f5e3b9af2a32dce7b68 by CISCO

Please enter your details in the screen and click on Next

#### Please click the link below on your device

Webex https://tatasteel.webex.com/tatasteel/j.php?MTID=m9650f27f2d696f5e3b9af2a32dce7b68

If the browser asks you for meeting ID, please type Meeting number : 2398 797 5765