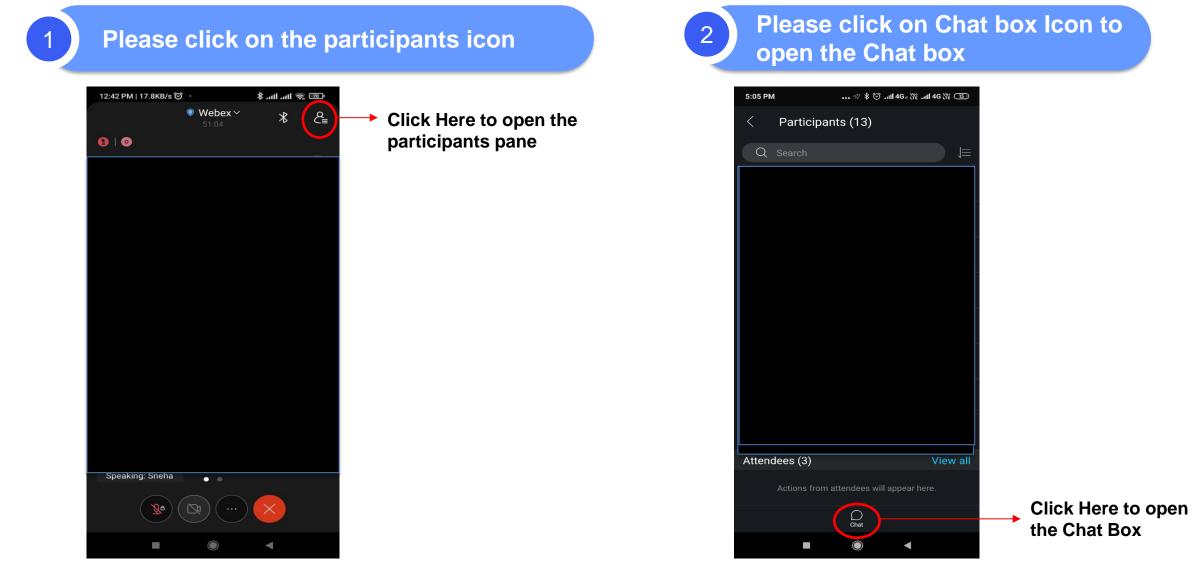

|   |   |     | 7             |



3



#### Please click the link below on your device

Webex https://tatasteel.webex.com/tatasteel/j.php?MTID=m9650f27f2d696f5e3b9af2a32dce7b68 by CISCO



Please enter your details in the screen and click on Next





#### Please click the link below on your device

Webex https://tatasteel.webex.com/tatasteel/j.php?MTID=m9650f27f2d696f5e3b9af2a32dce7b68



If the browser asks you for meeting ID, please type Meeting number : 2398 797 5765







## **Q&A Instructions – Laptop/Desktop**









Please select All Panelists and then type in your details (for audio) along with question (for chat-based question)





2

### **Q&A Instructions – Mobile Devices**







# **Thank You**

Jubilee Park, Jamshedpur, India