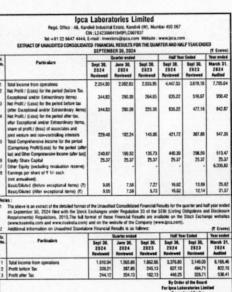

| No. |                                                                                                                                                   |         |              |         |          |         |                |
|-----|---------------------------------------------------------------------------------------------------------------------------------------------------|---------|--------------|---------|----------|---------|----------------|
| -   |                                                                                                                                                   |         | Unaudited    |         | Unau     | dited   | Audited        |
| 1   | Total income from Operations                                                                                                                      | 1044.82 | 960.34       | 1193.84 | 2005.15  | 2332.46 | 4447.68        |
| 2   | Net Profit / (Loss) for the period (before Tax,<br>Exceptional and/or Extraordinary items)                                                        | 135.10  | 163.48       | 293.66  | 298.58   | 672.93  | 1053.29        |
| 3   | Net Profit / (Loss) for the period before tax<br>(after Exceptional and/or Extraordinary items)                                                   | 135.10  | 163.48       | 293.66  | 298.58   | 672.93  | 1053.29        |
| 4   | Net Profit / (Loss) for the period after tax<br>(after Exceptional and/or Extraordinary items)                                                    | 100.56  | 121.51       | 218.54  | 222.08   | 496.89  | 786.09         |
| 5   | Net Profit / (Loss) for the period after tax<br>(after Exceptional and/or Extraordinary items)<br>(Share of the Owners of the Company)            | 89.11   | 113.85       | 190.77  | 202.96   | 436.29  | 692.01         |
| 6   | Total Comprehensive Income for the period<br>(Comprising Profit/ (Loss) for the period (after tax)<br>and Other Comprehensive Income (after tax)) | 117.06  | 140.62       | 226.89  | 257.88   | 509.48  | 826.89         |
| 7   | Paid up Equity Share Capital<br>(Face value : Rs. 2/- per share)                                                                                  | 13.21   | 13.21        | 13.21   | 13.21    | 13.21   | 13.21          |
| 8   | Reserves (excluding Revaluation Reserve)                                                                                                          |         |              |         |          |         | 3228.50        |
| 9   | Earnings per share ( Basic / Diluted)<br>(Face value : Rs. 2/- per share) EPS for the quarter<br>are not annualised                               | 13.49   | 17.24        | 28.88   | 30.73    | 68.06   | 104.77         |
| N   | stes :<br>Key information on Standaione Unaudited Financial Ret                                                                                   | suits   |              |         |          |         | (Rs. in Crores |
| -   |                                                                                                                                                   | 1       | Quarter Ende | d       | Half Yes | r Ended | Year Ended     |

|    | PARTICULARS                                      | 30.09.2024                        | 30.06.2024                                         | 30.09.2023                            | 30.09.2024                            | 30.09.2023                       | 31.03.2024                     |
|----|--------------------------------------------------|-----------------------------------|----------------------------------------------------|---------------------------------------|---------------------------------------|----------------------------------|--------------------------------|
|    |                                                  |                                   | Unaudited                                          |                                       | Unas                                  | dited                            | Audited                        |
|    | Total Income from Operations                     | 609.36                            | 641.81                                             | 706.36                                | 1251.17                               | 1357.74                          | 2623.05                        |
|    | Profit before Tax                                | 111.09                            | 127.07                                             | 196.99                                | 238.16                                | 417.76                           | 824.25                         |
|    | Profit aftar Tax                                 | 91.98                             | 93.11                                              | 155.61                                | 185.10                                | 316.09                           | 476.19                         |
|    | Total Comprehensive Income/(Loss) for the period | 98.70                             | 102.85                                             | 159.66                                | 201.55                                | 322.22                           | 495.99                         |
| D) |                                                  | Regulations, 20<br>w meeting held | <ol> <li>The detailed<br/>on November 1</li> </ol> | 1 financial result<br>4, 2024. The fu | is and this extra<br>il format of the | ct were review<br>Standalone and | d by the Audit<br>Consolidated |