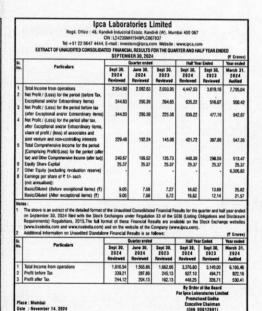

| No. |                                                                                                                                                   |         |              |         |          |         |                |
|-----|---------------------------------------------------------------------------------------------------------------------------------------------------|---------|--------------|---------|----------|---------|----------------|
| -   |                                                                                                                                                   |         | Unaudited    |         | Unau     | dited   | Audited        |
| 1   | Total income from Operations                                                                                                                      | 1044.82 | 960.34       | 1193.84 | 2005.15  | 2332.46 | 4447.68        |
| 2   | Net Profit / (Loss) for the period (before Tax,<br>Exceptional and/or Extraordinary items)                                                        | 135.10  | 163.48       | 293.66  | 298.58   | 672.93  | 1053.29        |
| 3   | Net Profit / (Loss) for the period before tax<br>(after Exceptional and/or Extraordinary items)                                                   | 135.10  | 163.48       | 293.66  | 298.58   | 672.93  | 1053.29        |
| 4   | Net Profit / (Loss) for the period after tax<br>(after Exceptional and/or Extraordinary items)                                                    | 100.56  | 121.51       | 218.54  | 222.08   | 496.89  | 786.09         |
| 5   | Net Profit / (Loss) for the period after tax<br>(after Exceptional and/or Extraordinary items)<br>(Share of the Owners of the Company)            | 89.11   | 113.85       | 190.77  | 202.96   | 436.29  | 692.01         |
| 6   | Total Comprehensive Income for the period<br>(Comprising Profit/ (Loss) for the period (after tax)<br>and Other Comprehensive Income (after tax)) | 117.06  | 140.62       | 226.89  | 257.88   | 509.48  | 826.89         |
| 7   | Paid up Equity Share Capital<br>(Face value : Rs. 2/- per share)                                                                                  | 13.21   | 13.21        | 13.21   | 13.21    | 13.21   | 13.21          |
| 8   | Reserves (excluding Revaluation Reserve)                                                                                                          |         |              |         |          |         | 3228.50        |
| 9   | Earnings per share ( Basic / Diluted)<br>(Face value : Rs. 2/- per share) EPS for the quarter<br>are not annualised                               | 13.49   | 17.24        | 28.88   | 30.73    | 68.06   | 104.77         |
| N   | stes :<br>Key information on Standaione Unaudited Financial Ret                                                                                   | suits   |              |         |          |         | (Rs. in Crores |
| -   |                                                                                                                                                   | 1       | Quarter Ende | d       | Half Yes | r Ended | Year Ended     |

|    | PARTICULARS                                      | 30.09.2024                        | 30.06.2024                                         | 30.09.2023                            | 30.09.2024                            | 30.09.2023                       | 31.03.2024                     |
|----|--------------------------------------------------|-----------------------------------|----------------------------------------------------|---------------------------------------|---------------------------------------|----------------------------------|--------------------------------|
|    |                                                  |                                   | Unaudited                                          |                                       | Unas                                  | dited                            | Audited                        |
|    | Total Income from Operations                     | 609.36                            | 641.81                                             | 706.36                                | 1251.17                               | 1357.74                          | 2623.05                        |
|    | Profit before Tax                                | 111.09                            | 127.07                                             | 196.99                                | 238.16                                | 417.76                           | 824.25                         |
|    | Profit aftar Tax                                 | 91.98                             | 93.11                                              | 155.61                                | 185.10                                | 316.09                           | 476.19                         |
|    | Total Comprehensive Income/(Loss) for the period | 98.70                             | 102.85                                             | 159.66                                | 201.55                                | 322.22                           | 495.99                         |
| D) |                                                  | Regulations, 20<br>w meeting held | <ol> <li>The detailed<br/>on November 1</li> </ol> | 1 financial result<br>4, 2024. The fu | is and this extra<br>il format of the | ct were review<br>Standalone and | d by the Audit<br>Consolidated |