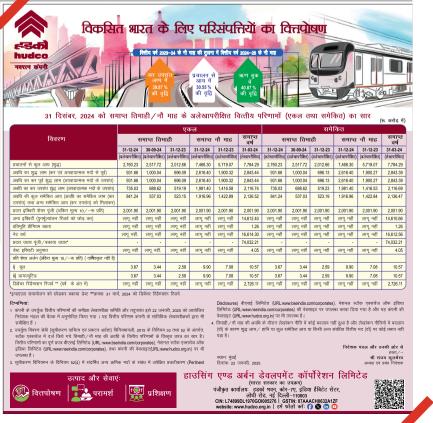

HUDCO/CS//SE/2024-25

23rd January, 2025

Listing Department BSE Limited Phiroze Jeejeebhoy Towers Dalal Street Mumbai – 400001 SCRIP CODE: 540530 Listing Department National Stock Exchange of India Limited Exchange Plaza, Plot No. C/1, G Block Bandra-Kurla Complex, Bandra (E) Mumbai – 400051 SCRIP CODE: HUDCO

Sub.: Newspaper publication regarding Financial Results.

------

Sir/Madam,

In compliance of Regulation 47 of SEBI (LODR) Regulations, 2015, please find attached herewith copy of the Newspaper Publication(s) regarding submission of Unaudited Financial Results (Standalone and Consolidated) of the Company for the quarter & nine-months period ended 31<sup>st</sup> December, 2024.

यह आपकी जानकारी के लिए है। This is for your kind information.

धन्यवाद

भवदीय

फॉर हाउसिंग एंड अर्बन डेवलपमेंट कॉर्पोरशन लिमिटेड

Follow us on

(Market Comparison Com

in @hudco-limited @hudcoltd

www.facebook.com/hudco

कंपनी सेक्रेटरी एंड कंप्लायंस ऑफ़िसर

Encl.: As above

हाउसिंग एंड अर्बन डेवलपमेंट कॉपोंरेशन लिमिटेड (मारत सरकार का उपक्रम) आई एस ओ 9001:2015 प्रमाणित कंपनी कोर — 7ए, हडको भवन, इंडिया हैबिटैट सेंटर, लोघी रोड , नई दिल्ली — 110003 , दूरमाष : 011-24649610-21

Housing and Urban Development Corporation Limited (A Government of India Enterprise) AN ISO 9001 : 2015 CERTIFIED COMPANY Core - 7 'A', HUDCO Bhawan, India Habitat Centre, Lodhi Road, New Delhi - 110003, Tel. : 011-24649610-21

CIN: L74899DL1970GOI005276, GST: 07AAACH0632A1ZF, Visit us at: www.hudco.org.in

Financing Assets for Viksit Bharat

भारतीय पैकेजिंग संस्थान Indian Institute of Packaging

An autonomous body under the Ministry of Commerce & Industry, Govt. of India Delhi Centre Presents