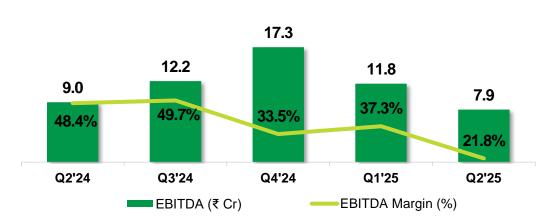

# Consolidated Financial Overview (Quarterly) (1/2)

Figures in ₹ Crores, except margins

| Particulars       | Q2FY25 | Q2FY24 | YoY Change | H1FY25 | H1FY24 | YoY Change |
|-------------------|--------|--------|------------|--------|--------|------------|
| Total Income      | 36.4   | 18.7   | 95.1%      | 68.0   | 46.2   | 47.2%      |
| EBITDA            | 7.9    | 9.0    | -12.1%     | 19.7   | 19.5   | 1.0%       |
| Finance Cost      | 1.3    | 0.1    | 936.1%     | 2.2    | 0.2    | 1054.8%    |
| РВТ               | 6.4    | 8.7    | -26.3%     | 17.1   | 19.0   | -10.0%     |
| PAT               | 4.5    | 6.4    | -29.7%     | 12.5   | 14.0   | -11.0%     |
| EBITDA Margin (%) | 21.8%  | 48.4%  |            | 29.0%  | 42.3%  |            |
| PBT Margin (%)    | 17.7%  | 46.8%  |            | 25.1%  | 41.1%  |            |
| PAT Margin (%)    | 12.4%  | 34.4%  |            | 18.4%  | 30.4%  |            |

# Consolidated Financial & Operational Overview (Quarterly) (2/2)

EBITDA (₹ Cr.) and EBITDA Margin (%)

Area Booked (sq. ft.) and Average Realization (₹ per sq. ft.)

PAT (₹ Cr.) and PAT Margin (%)