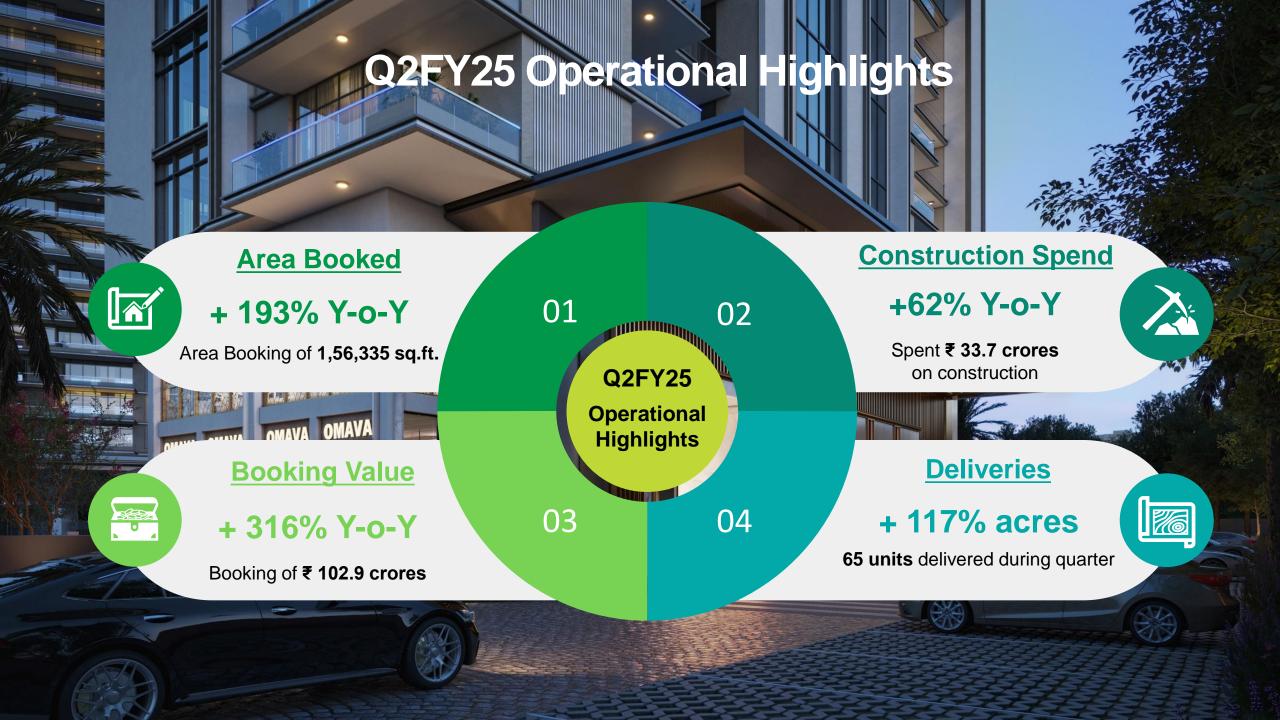

Most of the operational metrics have held steady or shown an improvement this quarter:

- Area Booked: saw a 193% year-over-year increase in the area booked, totalling 1,56,335 sq.ft.
- Booking Value: witnessed a 316% increase over Q2 last year, totalling ₹ 103 crores.
- Project Deliveries: 61,167 sq.ft of area handed over during quarter against 38,158 sq.ft in the Q2 previous year.
- Average Price Realisation at ₹6,581 per sq.ft of area booked in Q2FY25 was also the highest, primarily because of bulk of the bookings coming from the luxury Eldeco Trinity project.

### **Booking Value:**

Booking value of ₹102.9 crore in Q2FY25 against ₹24.7 crore in Q2FY24; growth of 316% Y-o-Y

#### Collections

Rs 51.9 crore in Q2FY25 compared to Rs 28.6 crore in Q2FY24; surge of 82% Y-o-Y

#### **Deliveries**

61,167 sq ft handed over in Q2FY25; i.e. 65 homes registered in favour of happy customers

#### **Construction Spend**

Spent ₹33.7 crores compared to ₹20.8 crores; a growth of 62% Y-o-Y