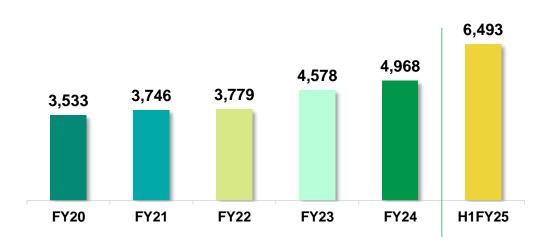

# Consolidated Operational Overview (Full Year) (2/2)

Value of Construction (₹ Crores)