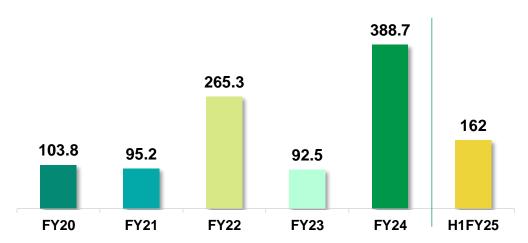

# **Consolidated Quarterly Operations Highlights (1/2)**

| Particulars                          | Q2 FY25  | Q2 FY24 | Q1 FY25 | H1FY25   | H1FY24   |
|--------------------------------------|----------|---------|---------|----------|----------|
| Amount spent on Construction (₹ Cr.) | 33.7     | 20.8    | 35.6    | 69.3     | 38.2     |
| Area Booked (sq. ft.)                | 1,56,335 | 53,337  | 93,197  | 2,49,532 | 1,22,063 |
| Booking Value<br>(₹ Cr)              | 102.9    | 24.7    | 59.1    | 162.0    | 56.1     |
| Collections<br>(₹ Cr)                | 51.9     | 28.6    | 55.3    | 107.2    | 54.1     |
| Delivered Area (sq. ft.)             | 61,167   | 38,158  | 99,232  | 1,60,399 | 96,546   |

# Consolidated Financial Overview (Quarterly) (1/2)

Figures in ₹ Crores, except margins

| Particulars       | Q2FY25 | Q2FY24 | YoY Change | H1FY25 | H1FY24 | YoY Change |
|-------------------|--------|--------|------------|--------|--------|------------|
| Total Income      | 36.4   | 18.7   | 95.1%      | 68.0   | 46.2   | 47.2%      |
| EBITDA            | 7.9    | 9.0    | -12.1%     | 19.7   | 19.5   | 1.0%       |
| Finance Cost      | 1.3    | 0.1    | 936.1%     | 2.2    | 0.2    | 1054.8%    |
| РВТ               | 6.4    | 8.7    | -26.3%     | 17.1   | 19.0   | -10.0%     |
| PAT               | 4.5    | 6.4    | -29.7%     | 12.5   | 14.0   | -11.0%     |
| EBITDA Margin (%) | 21.8%  | 48.4%  |            | 29.0%  | 42.3%  |            |
| PBT Margin (%)    | 17.7%  | 46.8%  |            | 25.1%  | 41.1%  |            |
| PAT Margin (%)    | 12.4%  | 34.4%  |            | 18.4%  | 30.4%  |            |