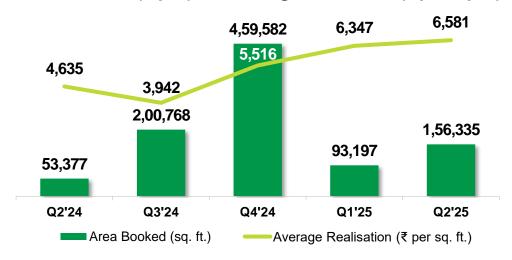

Most of the operational metrics have held steady or shown an improvement this quarter:

- Area Booked: saw a 193% year-over-year increase in the area booked, totalling 1,56,335 sq.ft.
- Booking Value: witnessed a 316% increase over Q2 last year, totalling ₹ 103 crores.
- Project Deliveries: 61,167 sq.ft of area handed over during quarter against 38,158 sq.ft in the Q2 previous year.
- Average Price Realisation at ₹6,581 per sq.ft of area booked in Q2FY25 was also the highest, primarily because of bulk of the bookings coming from the luxury Eldeco Trinity project.

# **Consolidated Quarterly Operations Highlights (1/2)**

| Particulars                          | Q2 FY25  | Q2 FY24 | Q1 FY25 | H1FY25   | H1FY24   |
|--------------------------------------|----------|---------|---------|----------|----------|
| Amount spent on Construction (₹ Cr.) | 33.7     | 20.8    | 35.6    | 69.3     | 38.2     |
| Area Booked (sq. ft.)                | 1,56,335 | 53,337  | 93,197  | 2,49,532 | 1,22,063 |
| Booking Value<br>(₹ Cr)              | 102.9    | 24.7    | 59.1    | 162.0    | 56.1     |
| Collections<br>(₹ Cr)                | 51.9     | 28.6    | 55.3    | 107.2    | 54.1     |
| Delivered Area (sq. ft.)             | 61,167   | 38,158  | 99,232  | 1,60,399 | 96,546   |

# Consolidated Financial & Operational Overview (Quarterly) (2/2)

EBITDA (₹ Cr.) and EBITDA Margin (%)

Area Booked (sq. ft.) and Average Realization (₹ per sq. ft.)

PAT (₹ Cr.) and PAT Margin (%)