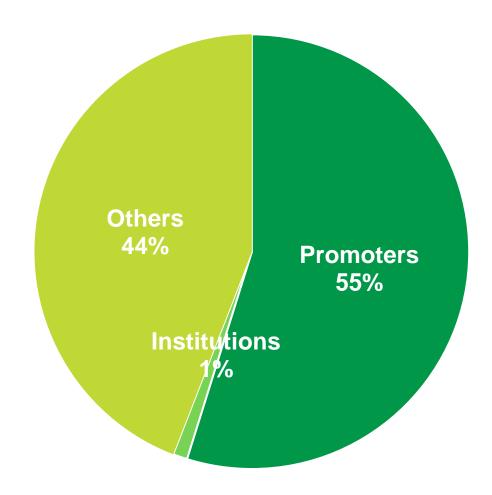

uilders (CWAB) Awards 2021' in the category – 'India's Top Builders 2021 in the North'



Eldeco Centre and Terra Grande has been awarded as 'Commercial Project – Mixed Use' and 'Residential Project - Villa' respectively at ET Real Estate Awards 2024



Eldeco has been awarded the 'Business Leadership Awards 2021' under the category 'Developer of The Year (Residential)'

## **Stock Data**

### **Stock Information**

| Stock Price           | ₹ 817          |
|-----------------------|----------------|
| 52 Week High/Low      | ₹ 1,172 / 695  |
| Market Capitalization | ₹ 803 Cr       |
| Shares Outstanding    | 9.8 Mn         |
| Free Float            | ₹ 345 Cr / 43% |

Note: Stock Prices as on 12th November 2024 & data source is BSE

### Shareholding as on 30<sup>th</sup> September 2024





# Helping the less privileged Live Better.



### **CSR** Initiatives

#### **Environment**

- Sewerage Treatment Plant that recycles approx. 80% of waste water; helps in reduced use of ground water; manure produced in filtration deployed in horticulture
- Rain Water Harvesting implemented during project development; collected water is used to recharge groundwater through ground water pits

#### **Resident Care**

 Battery-operated eRickshaw across Eldeco townships to reduce carbon footprint and each one with 5-6 pax capacity

#### **Creche for Construction Labour's Children**

 More than 500 Children across Eldeco Construction sites receive free meals, taught basic hygiene and are imparted elementary education





#### **Solar Panel**

- Solar panels have been installed at various El