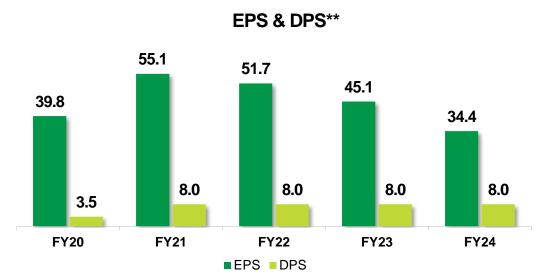

| 19.5   | 1.0%       |
| Finance Cost      | 1.3    | 0.1    | 936.1%     | 2.2    | 0.2    | 1054.8%    |
| РВТ               | 6.4    | 8.7    | -26.3%     | 17.1   | 19.0   | -10.0%     |
| PAT               | 4.5    | 6.4    | -29.7%     | 12.5   | 14.0   | -11.0%     |
| EBITDA Margin (%) | 21.8%  | 48.4%  |            | 29.0%  | 42.3%  |            |
| PBT Margin (%)    | 17.7%  | 46.8%  |            | 25.1%  | 41.1%  |            |
| PAT Margin (%)    | 12.4%  | 34.4%  |            | 18.4%  | 30.4%  |            |

# Consolidated Financial & Operational Overview (Quarterly) (2/2)



EBITDA (₹ Cr.) and EBITDA Margin (%)



Area Booked (sq. ft.) and Average Realization (₹ per sq. ft.)



PAT (₹ Cr.) and PAT Margin (%)



## Consolidated Financial Overview (Full Year) (1/2)











# Consolidated Operational Overview (Full Year) (2/2)





Value of Construction (₹ Crores)



### Average Realization (₹ per sq. ft.)



Value of Area Booked (₹ Crores)





# **On-Going Projects**

| Sr<br>No | Ongoing Projects                                    | Project Area<br>(sq. ft.) | Saleable<br>Area<br>(sq. ft.) | Area<br>Launched<br>(sq. ft.) | Area<br>Booked<br>(sq. ft.) | Area<br>Allotted to<br>partner<br>(sq. ft.) | Area<br>Available<br>(sq. ft.) | Value of<br>Area<br>Booked<br>₹ Cr. | Collection<br>Received<br>₹ Cr. | Balance<br>Pending<br>₹ Cr. | Expected<br>Completion                                              |
|----------|-----------------------------------------------------|---------------------------|-------------------------------|-------------------------------|