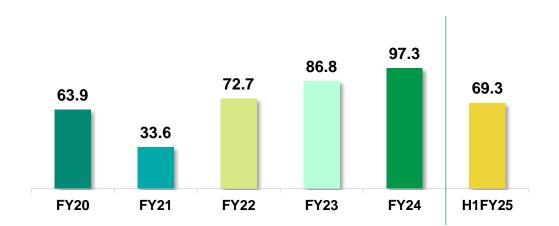

# Consolidated Operational Overview (Full Year) (2/2)

Value of Construction (₹ Crores)

### Average Realization (₹ per sq. ft.)

Value of Area Booked (₹ Crores)