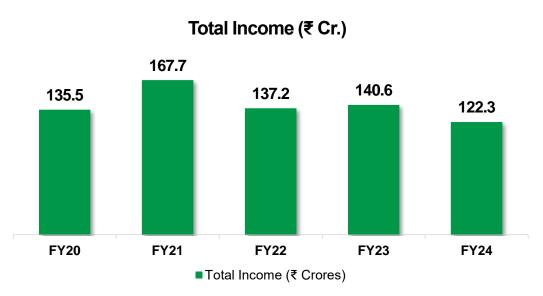

| 19.7   | 19.5   | 1.0%       |
| Finance Cost      | 1.3    | 0.1    | 936.1%     | 2.2    | 0.2    | 1054.8%    |
| РВТ               | 6.4    | 8.7    | -26.3%     | 17.1   | 19.0   | -10.0%     |
| PAT               | 4.5    | 6.4    | -29.7%     | 12.5   | 14.0   | -11.0%     |
| EBITDA Margin (%) | 21.8%  | 48.4%  |            | 29.0%  | 42.3%  |            |
| PBT Margin (%)    | 17.7%  | 46.8%  |            | 25.1%  | 41.1%  |            |
| PAT Margin (%)    | 12.4%  | 34.4%  |            | 18.4%  | 30.4%  |            |

# Consolidated Financial & Operational Overview (Quarterly) (2/2)



EBITDA (₹ Cr.) and EBITDA Margin (%)



Area Booked (sq. ft.) and Average Realization (₹ per sq. ft.)



PAT (₹ Cr.) and PAT Margin (%)



## Consolidated Financial Overview (Full Year) (1/2)











# Consolidated Operational Overview (Full Year) (2/2)





Value of Construction (₹ Crores)



### Average Realization (₹ per sq. ft.)



Value of Area Booked (₹ Crores)





# **On-Going Projects**

| Sr<br>No | Ongoing Projects                                    | Project Area<br>(sq. ft.) | Saleable<br>Area<br>(sq. ft.) | Area<br>Launched<br>(sq. ft.) | Area<br>Booked<br>(sq. ft.) | Area<br>Allotted to<br>partner<br>(sq. ft.) | Area<br>Available<br>(sq. ft.) | Value of<br>Area<br>Booked<br>₹ Cr. | Collection<br>Received<br>₹ Cr. | Balance<br>Pending<br>₹ Cr. | Expected<br>Completion                                              |
|----------|-----------------------------------------------------|---------------------------|-------------------------------|------------------------