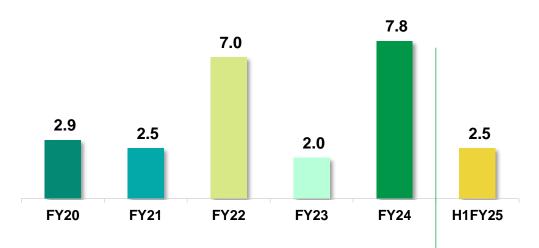

# Consolidated Financial & Operational Overview (Quarterly) (2/2)

EBITDA (₹ Cr.) and EBITDA Margin (%)

Area Booked (sq. ft.) and Average Realization (₹ per sq. ft.)

PAT (₹ Cr.) and PAT Margin (%)