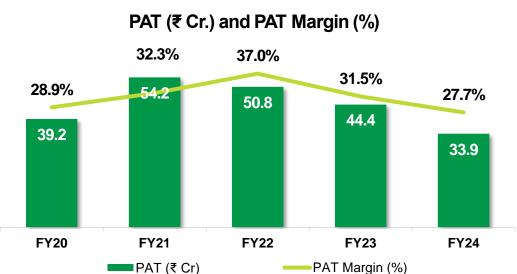

19.7   | 19.5   | 1.0%       |
| Finance Cost      | 1.3    | 0.1    | 936.1%     | 2.2    | 0.2    | 1054.8%    |
| РВТ               | 6.4    | 8.7    | -26.3%     | 17.1   | 19.0   | -10.0%     |
| PAT               | 4.5    | 6.4    | -29.7%     | 12.5   | 14.0   | -11.0%     |
| EBITDA Margin (%) | 21.8%  | 48.4%  |            | 29.0%  | 42.3%  |            |
| PBT Margin (%)    | 17.7%  | 46.8%  |            | 25.1%  | 41.1%  |            |
| PAT Margin (%)    | 12.4%  | 34.4%  |            | 18.4%  | 30.4%  |            |

# Consolidated Financial & Operational Overview (Quarterly) (2/2)



EBITDA (₹ Cr.) and EBITDA Margin (%)



Area Booked (sq. ft.) and Average Realization (₹ per sq. ft.)



PAT (₹ Cr.) and PAT Margin (%)



## Consolidated Financial Overview (Full Year) (1/2)











# Consolidated Operational Overview (Full Year) (2/2)





Value of Construction (₹ Crores)



### Average Realization (₹ per sq. ft.)



Value of Area Booked (₹ Crores)





# **On-Going Projects**

| Sr<br>No | Ongoing Projects                                    | Project Area<br>(sq. ft.) | Saleable<br>Area<br>(sq. ft.) | Area<br>Launched<br>(sq. ft.) | Area<br>Booked<br>(sq. ft.) | Area<br>Allotted to<br>partner<br>(sq. ft.) | Area<br>Available<br>(sq. ft.) | Value of<br>Area<br>Booked<br>₹ Cr. | Collection<br>Received<br>₹ Cr. | Balance<br>Pending<br>₹ Cr. | Expected<br>Completion                                              |
|----------|-----------------------------------------------------|---------------------------|-------------------------------|--------------------------