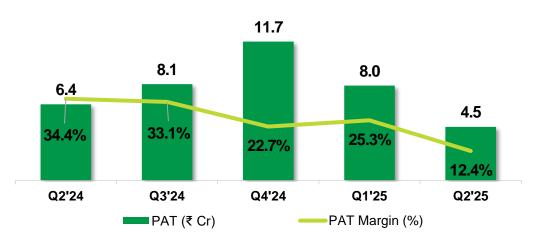

# Consolidated Financial Overview (Quarterly) (1/2)

Figures in ₹ Crores, except margins

| Particulars       | Q2FY25 | Q2FY24 | YoY Change | H1FY25 | H1FY24 | YoY Change |
|-------------------|--------|--------|------------|--------|--------|------------|
| Total Income      | 36.4   | 18.7   | 95.1%      | 68.0   | 46.2   | 47.2%      |
| EBITDA            | 7.9    | 9.0    | -12.1%     | 19.7   | 19.5   | 1.0%       |
| Finance Cost      | 1.3    | 0.1    | 936.1%     | 2.2    | 0.2    | 1054.8%    |
| РВТ               | 6.4    | 8.7    | -26.3%     | 17.1   | 19.0   | -10.0%     |
| PAT               | 4.5    | 6.4    | -29.7%     | 12.5   | 14.0   | -11.0%     |
| EBITDA Margin (%) | 21.8%  | 48.4%  |            | 29.0%  | 42.3%  |            |
| PBT Margin (%)    | 17.7%  | 46.8%  |            | 25.1%  | 41.1%  |            |
| PAT Margin (%)    | 12.4%  | 34.4%  |            | 18.4%  | 30.4%  |            |

# Consolidated Financial & Operational Overview (Quarterly) (2/2)

EBITDA (₹ Cr.) and EBITDA Margin (%)

Area Booked (sq. ft.) and Average Realization (₹ per sq. ft.)

PAT (₹ Cr.) and PAT Margin (%)