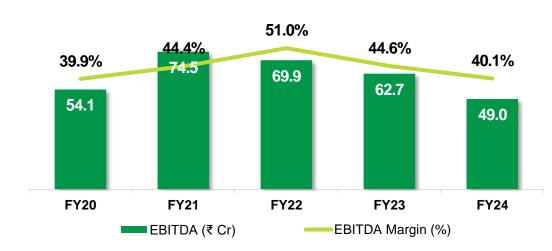

| 19.5   | 1.0%       |
| Finance Cost      | 1.3    | 0.1    | 936.1%     | 2.2    | 0.2    | 1054.8%    |
| РВТ               | 6.4    | 8.7    | -26.3%     | 17.1   | 19.0   | -10.0%     |
| PAT               | 4.5    | 6.4    | -29.7%     | 12.5   | 14.0   | -11.0%     |
| EBITDA Margin (%) | 21.8%  | 48.4%  |            | 29.0%  | 42.3%  |            |
| PBT Margin (%)    | 17.7%  | 46.8%  |            | 25.1%  | 41.1%  |            |
| PAT Margin (%)    | 12.4%  | 34.4%  |            | 18.4%  | 30.4%  |            |

# Consolidated Financial & Operational Overview (Quarterly) (2/2)



EBITDA (₹ Cr.) and EBITDA Margin (%)



Area Booked (sq. ft.) and Average Realization (₹ per sq. ft.)



PAT (₹ Cr.) and PAT Margin (%)



## Consolidated Financial Overview (Full Year) (1/2)











# Consolidated Operational Overview (Full Year) (2/2)





Value of Construction (₹ Crores)



### Average Realization (₹ per sq. ft.)



Value of Area Booked (₹ Crores)





# **On-Going Projects**

| Sr<br>No | Ongoing Projects                                    | Project Area<br>(sq. ft.) | Saleable<br>Area<br>(sq. ft.) | Area<br>Launched<br>(sq. ft.) | Area<br>Booked<br>(sq. ft.) | Area<br>Allotted to<br>partner<br>(sq. ft.) | Area<br>Available<br>(sq. ft.) | Value of<br>Area<br>Booked<br>₹ Cr. | Collection<br>Received<br>₹ Cr. | Balance<br>Pending<br>₹ Cr. | Expected<br>Completion                                              |
|----------|-----------------------------------------------------|---------------------------|-------------------------------|------------------------------