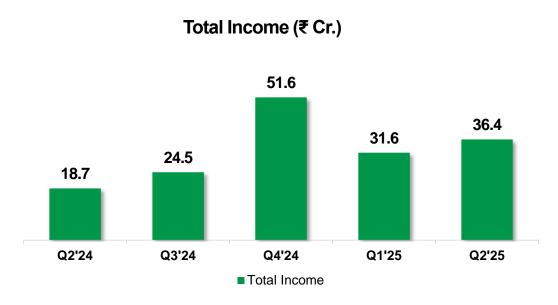

# Consolidated Financial Overview (Quarterly) (1/2)

Figures in ₹ Crores, except margins

| Particulars       | Q2FY25 | Q2FY24 | YoY Change | H1FY25 | H1FY24 | YoY Change |
|-------------------|--------|--------|------------|--------|--------|------------|
| Total Income      | 36.4   | 18.7   | 95.1%      | 68.0   | 46.2   | 47.2%      |
| EBITDA            | 7.9    | 9.0    | -12.1%     | 19.7   | 19.5   | 1.0%       |
| Finance Cost      | 1.3    | 0.1    | 936.1%     | 2.2    | 0.2    | 1054.8%    |
| РВТ               | 6.4    | 8.7    | -26.3%     | 17.1   | 19.0   | -10.0%     |
| PAT               | 4.5    | 6.4    | -29.7%     | 12.5   | 14.0   | -11.0%     |
| EBITDA Margin (%) | 21.8%  | 48.4%  |            | 29.0%  | 42.3%  |            |
| PBT Margin (%)    | 17.7%  | 46.8%  |            | 25.1%  | 41.1%  |            |
| PAT Margin (%)    | 12.4%  | 34.4%  |            | 18.4%  | 30.4%  |            |