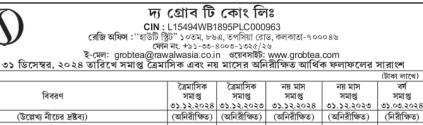

|        | কন্টি                                          | নন্টাল 🔻        | ভাল্ভস           | ন্ লিমি       | ভৰ্য          |              |               |
|--------|------------------------------------------------|-----------------|------------------|---------------|---------------|--------------|---------------|
|        |                                                | CIN : L29221    |                  |               |               |              |               |
|        | ুরেজিস্টার্ড অফিস: '                           |                 |                  |               |               |              |               |
|        | টেলি এবং ফ্যাক্স: (০৩৩)                        |                 |                  | -             | -             |              |               |
|        | ৩১ ডিসেম্বর, ২০২৪ তারিখে স                     | মাপ্ত ত্রৈমাসিব | গও নয় মাসেব     | র আনর্রাক্ষিত | আর্থিক ফলায   | গলের সারাংশ  |               |
|        |                                                |                 | -                |               |               |              | (লক্ষ টাকায়) |
| ক্রম   |                                                |                 | ত্রৈমাসিক সমাপ্ত |               | নয় মাস       | সমাপ্ত       | বৰ্ষ সমাপ্ত   |
| নং     | বিবরণ                                          | ৩১.১২.২০২৪      | ৩০.০৯.২০২৪       | ৩১.১২.২০২৩    | ৩১.১২.২০২৪    | ৩১.১২.২০২৩   | ৩১.০৩.২০২৪    |
|        |                                                | (অনিরীক্ষিত)    | (অনিরীক্ষিত)     | (অনিরীক্ষিত)  | (অনিরীক্ষিত)  | (অনিরীক্ষিত) | (নিরীক্ষিত)   |
| 2      | কার্যাদি থেকে মোট আয়                          | 8২8.98          | ୦৬২.৭৭           | ২০৯.৩৯        | \$\$\$.28     | હ૧હ,88       | ১২৪৭.৭৯       |
| ۹.     | নিট লাভ / (ক্ষতি) সময়কালের জন্য<br>(কর পূর্ব) | ৩.৪৯            | ১১.৩২            | ৩.৮১          | <b>২২.</b> 8৫ | ٩.৫৬         | ১৭.৯৯         |
| ల.     | নিট লাভ/ (ক্ষতি) সময়কালের জন্য<br>কর পরবর্তী  | ۹.১             | ৮.০১             | ২.৯৭          | ১৫.৬৭         | ¢.¢>         | ১৩,৩৮         |
| 8.     | মোট অন্যান্য ব্যাপক আয় সময় কালের জন্য        | ०.১২            | 0.55             | 0.52          | 0,08          | 0,08         | 0.8৫          |
| ¢.     | মোট ব্যাপক আয় সময় কালের জন্য                 | २.२२            | ৮.১২             | ৩,০৯          | ১৬.০১২        | ৫.৯৩         | ১৩,৮৩         |
| હ.     | চুকিয়ে দেওয়া ইক্যুইটি শেয়ার মুলধন           | ৮২.২২           | ৮২.২২            | ৮২.২২         | ৮২.২২         | ৮২,২২        | ৮২.২২         |
| ۹.     | মূল ও মিশ্র ইপিএস                              | ০,২৬০           | ০,৯৯০            | ০,৩৬০         | ১.৯২০         | ০,৬৯০        | ۵.680         |
| দ্ৰস্ট | ব্য:                                           |                 |                  |               |               |              |               |