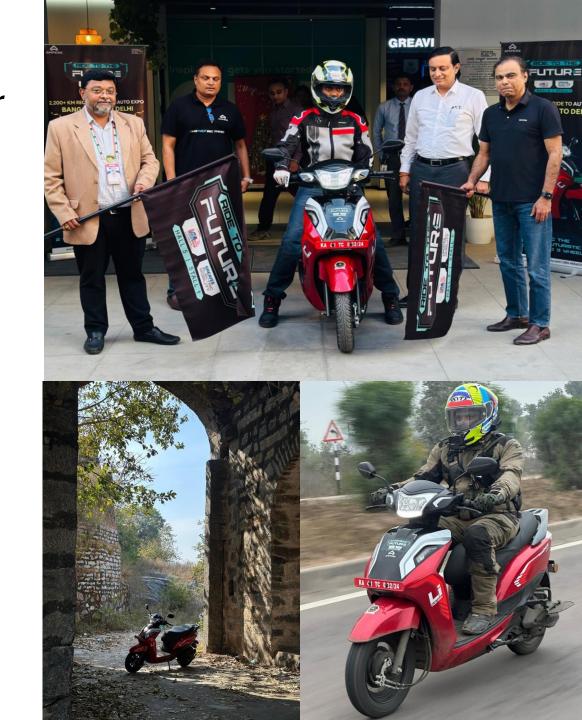

### **Key highlights of Greaves Electric Mobility**

Wide portfolio of E2W and E3W for passenger & cargo mobility.

3.2 Lakh+

owners

Greaves ELTRA
City Freedom
Ride – A record
breaking journey of
225 kms from
Bengaluru to
Mysuru in a single
charge.

Ampere Nexus,
K2K —
10,000+ Km,
through 115 towns
& cities with
4 National records