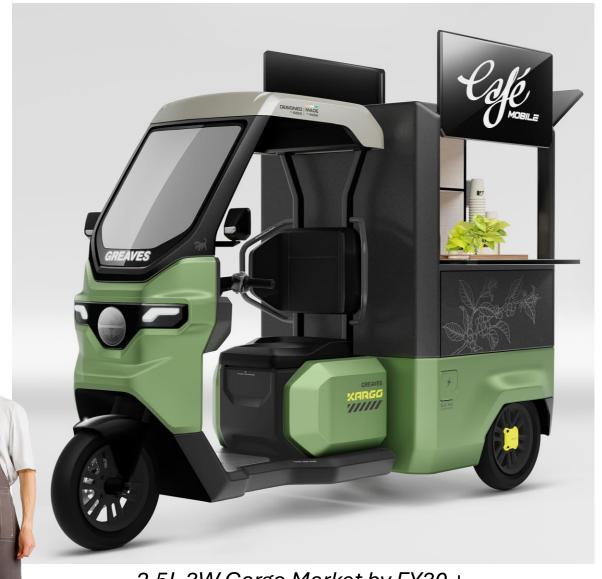

### Stylish Build To Make Every Business Grow With Greaves Xargo

Revolutionary multi-application high speed electric 3W. Built for evolving Indian business ecosystem.

☐ **Top Speed**: 50 kmph

■ Battery: LFP battery with Swap battery option

☐ Fast Charging Capability

□ **Payload**: 300 kg

☐ Range: 100+ km true range per charge

Technology: IoT & connectivity enabled

■ Battery Warranty: 5 years / 75,000 km

□ Easy maneuverability and stability at high speeds

2.5L 3W Cargo Market by FY30 + New Market Creation (L3 + L5 + Small Businesses)