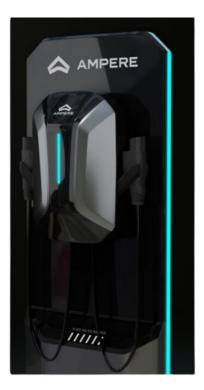

### AMPERE CHARGER

Wall Mounted

Time to Take Charge, anywhere with Ampere's wall mounted fast charger

- ☐ Twin Port Charger Type 6
- ☐ **Fast Charging (0 100%)**: 1-2 hours (20-80% in 40 minutes)
- Smart & Interactive UI
- ☐ Arctic Tern Inspired Design
- □ Premium Appealing Finish
- ☐ Smart Flush Battery Indicators