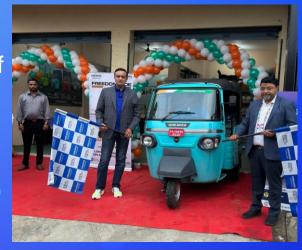

### Stylish Build To Make Every Business Grow With Greaves Xargo

Revolutionary multi-application high speed electric 3W. Built for evolving Indian business ecosystem.

☐ **Top Speed**: 50 kmph

■ Battery: LFP battery with Swap battery option

☐ Fast Charging Capability

□ **Payload**: 300 kg

☐ Range: 100+ km true range per charge

Technology: IoT & connectivity enabled

■ Battery Warranty: 5 years / 75,000 km

□ Easy maneuverability and stability at high speeds

2.5L 3W Cargo Market by FY30 + New Market Creation (L3 + L5 + Small Businesses)