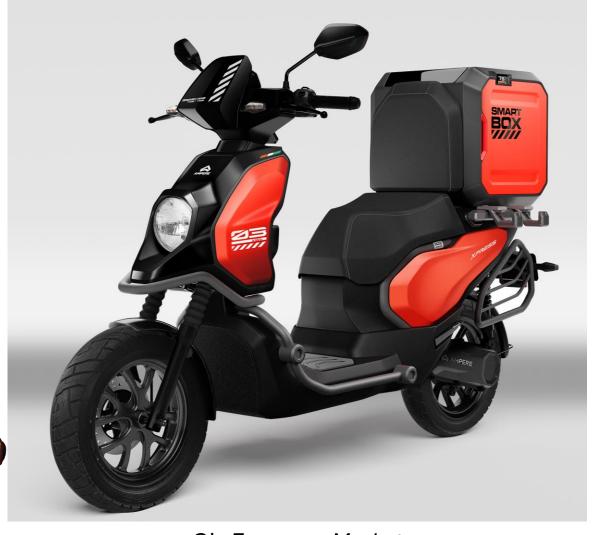

### XPRESS

The Swiss Army Knife of Scooters!

All Work, All Play with India's First Multi-Purpose Workhorse B2B Electric Scooter

☐ Top Speed: 60 kmph

■ Battery: LFP battery with swappable battery option

Charging Time: Fast charging capability

☐ Payload: up to 230 kg

☐ **Chassis**: Extra stratified strength chassis

☐ Technology: IoT & connectivity enabled

☐ Warranty: 5 years / 75,000 km

Gig Economy Market
Projected at 23.5Mn by FY30

Thrill Meets Gadget!