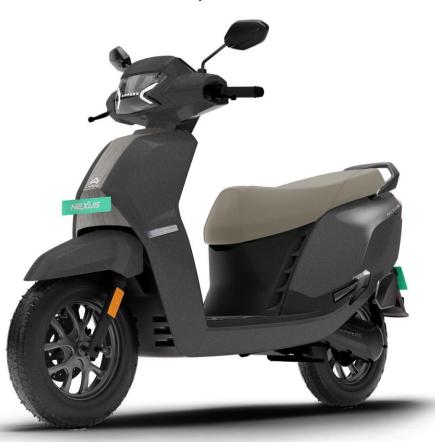

### **Key highlights of Greaves Electric Mobility**

Wide portfolio of E2W and E3W for passenger & cargo mobility.

3.2 Lakh+

owners

Greaves ELTRA
City Freedom
Ride – A record
breaking journey of
225 kms from
Bengaluru to
Mysuru in a single
charge.

Ampere Nexus,
K2K —
10,000+ Km,
through 115 towns
& cities with
4 National records