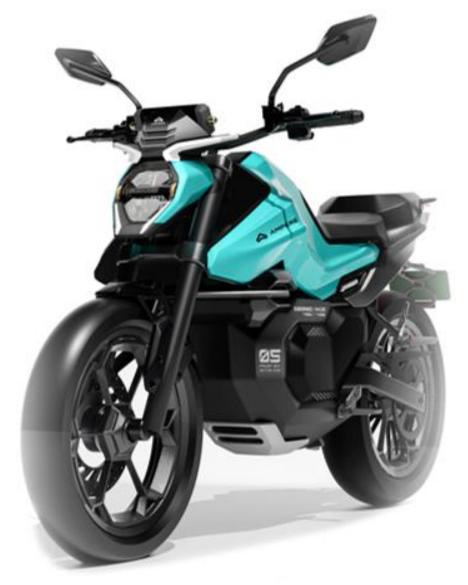

The future of Electric Mobility. Thrill meets functionality with a premium phygital experience.

☐ Motor Power: 10 kW

Top Speed: ~100 kmph

**Battery**: Safest LFP

☐ Up to **200 kms Range** 

☐ 17-inch Alloy Wheels

☐ AC/DC Fast Charging Capability

Dual Disc Brakes With ABS

☐ Front Fork USD With Rear Mono-shock

□ Space Age Cockpit

☐ Arctic Tern Wings Inspired DRL and Tail Lamp

16Mn Motorcycles TIV in FY30. What if we get more thrill without fuel costs?