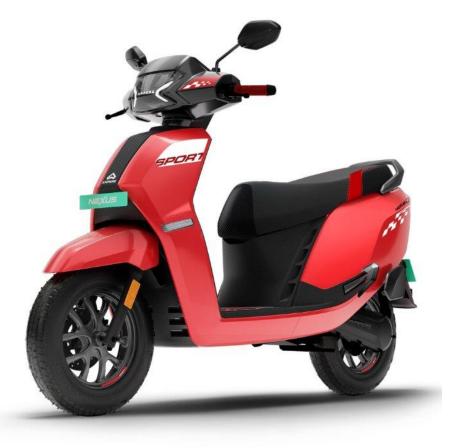

### XPRESS

The Swiss Army Knife of Scooters!

All Work, All Play with India's First Multi-Purpose Workhorse B2B Electric Scooter

☐ Top Speed: 60 kmph

■ Battery: LFP battery with swappable battery option

Charging Time: Fast charging capability

☐ Payload: up to 230 kg

☐ **Chassis**: Extra stratified strength chassis

☐ Technology: IoT & connectivity enabled

☐ Warranty: 5 years / 75,000 km

Gig Economy Market
Projected at 23.5Mn by FY30

Thrill Meets Gadget!