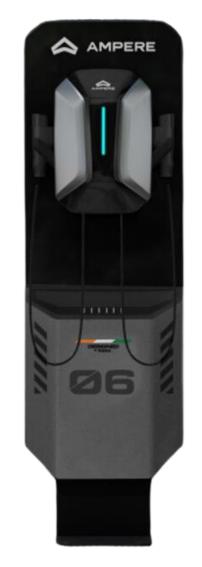

### AMPERE CHARGER

Wall Mounted

Time to Take Charge, anywhere with Ampere's wall mounted fast charger

- ☐ Twin Port Charger Type 6
- ☐ **Fast Charging (0 100%)**: 1-2 hours (20-80% in 40 minutes)
- Smart & Interactive UI
- ☐ Arctic Tern Inspired Design
- □ Premium Appealing Finish
- ☐ Smart Flush Battery Indicators