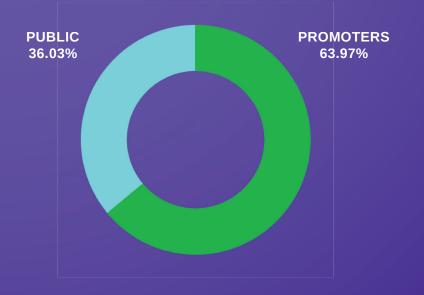

## SHAREHOLDING PATTERN AS ON 31ST MARCH 2024

### SHAREHOLDING PATTERN

| SHAREHOLDING | % OF TOTAL SH. |
|--------------|----------------|
| Promoter     | 63.97%         |
| Public       | 36.03          |