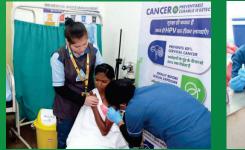

### **Cancer Vaccination (Gardasil) Drive** A FOUNDATION FOR HEALTHIER FUTURE

### SHRI BAJRANG ALLIANCE LIMITED

GOELD proudly took a step towards empowering health and wellness by hosting an HPV vaccination drive as part of our Corporate Social Responsibility (CSR) initiative.

The HPV vaccine is a groundbreaking tool in the fight against cervical cancer – a disease that is 100% preventable with proper screening and vaccination. This vaccine is proven to be up to 98% effective in preventing cervical cancer, making it a vital preventive measure for women everywhere.

The drive was open not only to our female employees but also extended to their female blood relatives aged between 9 and 26 years, ensuring a broader reach of this life-saving intervention.

At GOELD, we believe in creating an environment that fosters health, inclusivity, and care for our extended family.