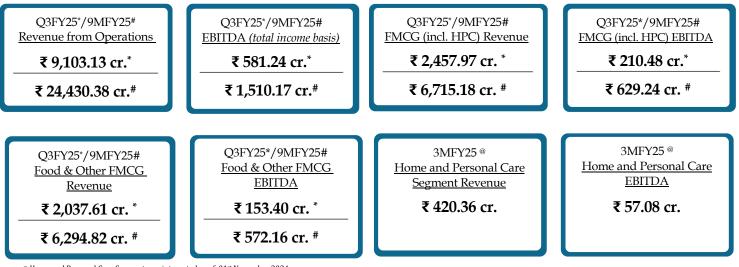

## A. <u>Unaudited (standalone & consolidated) financial results for the quarter and nine</u> <u>months ended December 31, 2024.</u>

Pursuant to Regulation 33 of the Listing Regulations, the Board of Directors of Patanjali Foods Limited ("the Company") has approved and took on record the unaudited (standalone & consolidated) financial results of the Company for the quarter and nine months ended December 31, 2024, duly reviewed by the Audit Committee. The unaudited (standalone & consolidated) financial results of the Company for the quarter and nine months ended December 31, 2024 and Limited Review Report issued by the Statutory Auditors are enclosed herewith as **Annexure "A"**.