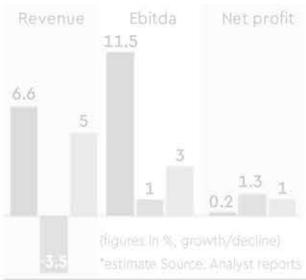

**UPBEAT COMMENTARY** 

REPORT CARD

What to expect from Reliance Retail in Q3 Q1FY25 = Q2FY25 = Q3FY25E\*

Reliance Retail in Q3,"Goldman Sachs said.

In its outlook on Reliance for FY 25, released Tuesday, Bernstein said that it expected midsingle-digit sales growth in FY25 in the retail business, starting with the third quarter,

which may see an uptick, led by

Vi exits Indus with

₹2.8K-cr stake sale

festive demand in apparels and electronics.

Goldman Sachs expects a 5% year-on-year sales growth for Reliance Retail in Q3. In Q2, Reliance Retail had reported a 3.5% decline in topline. In Q1, the organised retailer had reported a 6.6% topline growth,

category products.

Earnings before interest, tax, depreciation and amortisation (Ebitda) may grow at 3% yearon-year in Q3, Goldman Sachs said, In Q2, Reliance Retail had reported a 1% rise in Ebitda. While in Q1, the retailer had reported a 11.5% increase in Ebitda, driven by demand in cooling products and TVs.