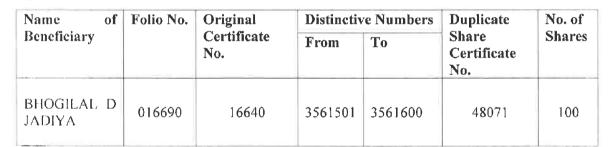

In pursuant of Regulation 39(3) of SEBI (Listing Obligations and Disclosure Requirements) Regulations, 2015, the Company has issued duplicate share certificate in lieu of original which were reported lost as detailed below:

CIN No.: L24299KL1989PLC005452

| S.<br>No. | Folio Na, | Name of the person(s) to whom Renewed I Duplicate share certificate is | Date of<br>approval<br>of issue<br>of<br>Renewed/<br>Duplicate<br>share | Class<br>of shares | Date of issue of original share certificate | Original<br>share<br>certificate<br>number | Total number of shares in the Original Share Certificat | Distinctive No. of shares |         | Date of<br>issue of<br>Renewed/<br>Duplicate<br>Share<br>Certificat<br>e | Reasons for issue of Renewed! Duplicate Share Certificat | Number of the Renewed/ Duplicate Share Certificat a, if applicable | Total<br>Number<br>of Shares<br>in the<br>Renewed/<br>Duplicate<br>Share<br>Certificat | Reference to entry in Register of Members | Remarks   |
|-----------|-----------|------------------------------------------------------------------------|-------------------------------------------------------------------------|--------------------|---------------------------------------------|--------------------------------------------|---------------------------------------------------------|---------------------------|---------|--------------------------------------------------------------------------|----------------------------------------------------------|--------------------------------------------------------------------|----------------------------------------------------------------------------------------|-------------------------------------------|-----------|
|           |           |                                                                        |                                                                         |                    |                                             |                                            |                                                         | From                      | To      |                                                                          |                                                          |                                                                    |                                                                                        |                                           |           |
| 4         | 014660    | AYIĞAL O JAJIDOHB                                                      | 28/10/2024                                                              | Equity             |                                             | 16640                                      | 100                                                     | 3561501                   | 3561600 | 28/10/2024                                                               | Lost By Holder                                           | 48071                                                              | 100                                                                                    | TN800045                                  | Duplicate |